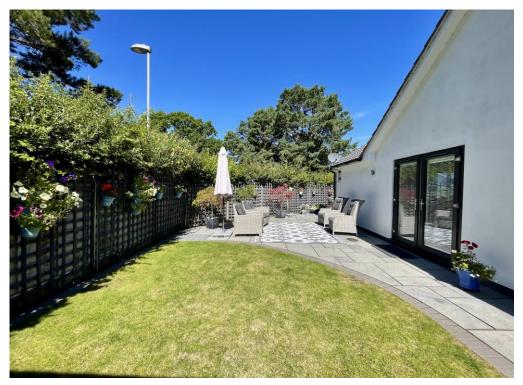

## The Property

- Stylish detached bungalow built in 2018
- Immaculate inside and out with attractively clad external elevations
- Double aspect sitting/dining room with French doors onto the garden
- Two spacious double bedrooms with fitted wardrobes
- Very smart bathroom with designer fittings and ceramic tiling
- Top quality fitted kitchen with integrated appliances and double doors to the sitting/dining room
- Delightful garden with large patio,
  colourful flower and shrub borders and
  a high degree of privacy, garden chalet
- Gas fired heating and anthracite UPVC double glazed windows
- Council Tax 'D'
- EPC 'B'