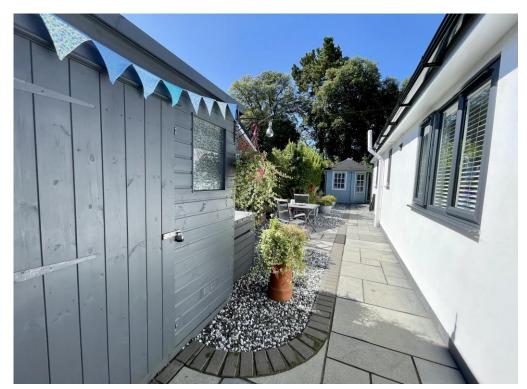

## The Property

- Stylish detached bungalow built in 2018
- Immaculate inside and out with attractively clad external elevations
- Double aspect sitting/dining room with French doors onto the garden
- Two spacious double bedrooms with fitted wardrobes
- Very smart bathroom with designer fittings and ceramic tiling
- Top quality fitted kitchen with integrated appliances and double doors to the sitting/dining room
- Delightful garden with large patio,
  colourful flower and shrub borders and
  a high degree of privacy, garden chalet
- Gas fired heating and anthracite UPVC double glazed windows
- Council Tax 'D'
- EPC 'B'