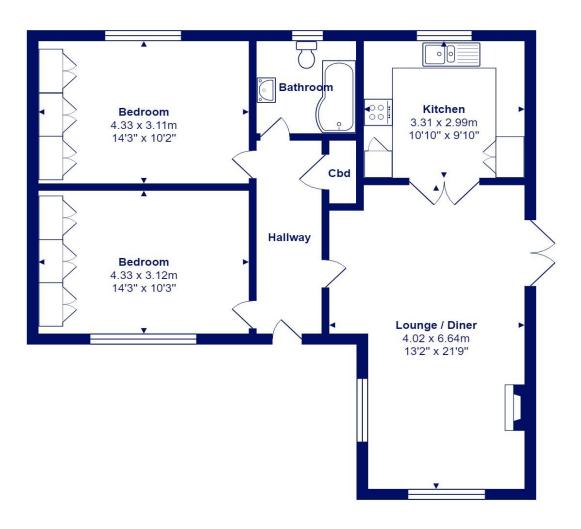

• TWO BEDROOMS • BATHROOM • KITCHEN • LOUNGE/DINER • GARDENS • OFF-ROAD PARKING

## The Property

- Stylish detached bungalow built in 2018
- Immaculate inside and out with attractively clad external elevations
- Double aspect sitting/dining room with French doors onto the garden
- Two spacious double bedrooms with fitted wardrobes
- Very smart bathroom with designer fittings and ceramic tiling
- Top quality fitted kitchen with integrated appliances and double doors to the sitting/dining room
- Delightful garden with large patio,
  colourful flower and shrub borders and
  a high degree of privacy, garden chalet
- Gas fired heating and anthracite UPVC double glazed windows
- Council Tax 'D'
- EPC 'B'

Total Area: 74.9 m<sup>2</sup> ... 806 ft<sup>2</sup>

All measurements are approximate and for display purposes only

mitchells.uk.com highcliffe@mitchells.uk.com 01425 272206 Highcliffe 284 Lymington Road Highcliffe BH23 5ET