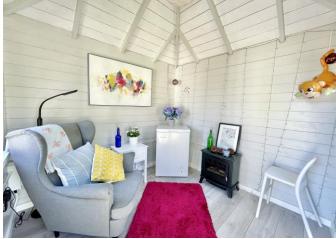

## The Property

- Stylish detached bungalow built in 2018
- Immaculate inside and out with attractively clad external elevations
- Double aspect sitting/dining room with French doors onto the garden
- Two spacious double bedrooms with fitted wardrobes
- Very smart bathroom with designer fittings and ceramic tiling
- Top quality fitted kitchen with integrated appliances and double doors to the sitting/dining room
- Delightful garden with large patio,
  colourful flower and shrub borders and
  a high degree of privacy, garden chalet
- Gas fired heating and anthracite UPVC double glazed windows
- Council Tax 'D'
- EPC 'B'