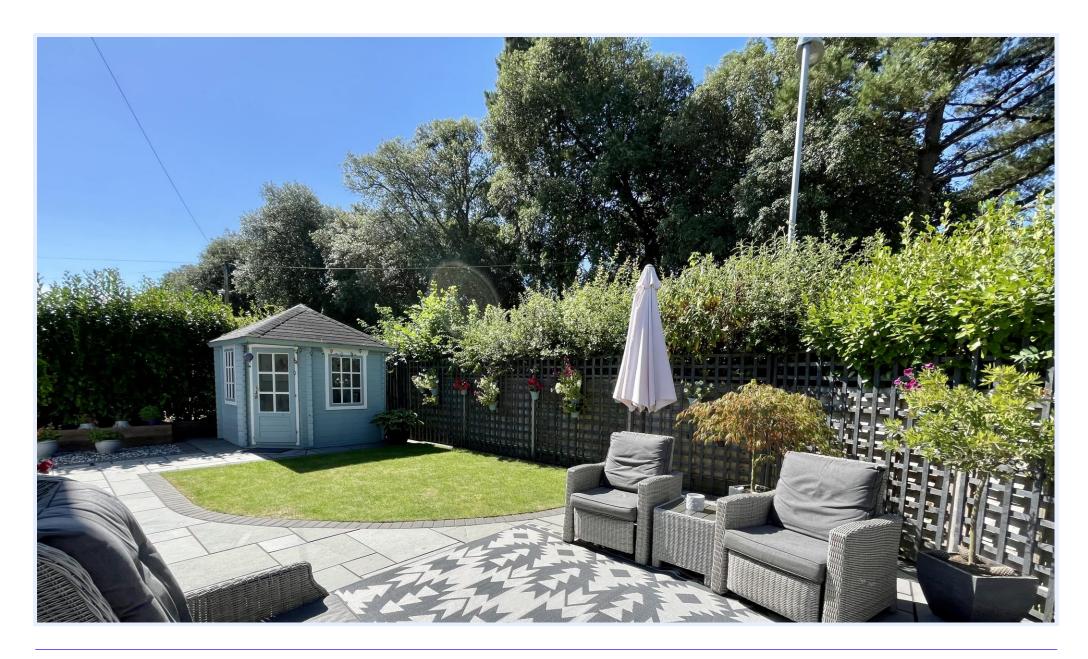

## The Property

- Stylish detached bungalow built in 2018
- Immaculate inside and out with attractively clad external elevations
- Double aspect sitting/dining room with French doors onto the garden
- Two spacious double bedrooms with fitted wardrobes
- Very smart bathroom with designer fittings and ceramic tiling
- Top quality fitted kitchen with integrated appliances and double doors to the sitting/dining room
- Delightful garden with large patio,
  colourful flower and shrub borders and
  a high degree of privacy, garden chalet
- Gas fired heating and anthracite UPVC double glazed windows
- Council Tax 'D'
- EPC 'B'