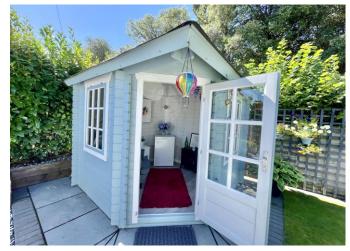

## The Property

- Stylish detached bungalow built in 2018
- Immaculate inside and out with attractively clad external elevations
- Double aspect sitting/dining room with French doors onto the garden
- Two spacious double bedrooms with fitted wardrobes
- Very smart bathroom with designer fittings and ceramic tiling
- Top quality fitted kitchen with integrated appliances and double doors to the sitting/dining room
- Delightful garden with large patio,
  colourful flower and shrub borders and
  a high degree of privacy, garden chalet
- Gas fired heating and anthracite UPVC double glazed windows
- Council Tax 'D'
- EPC 'B'