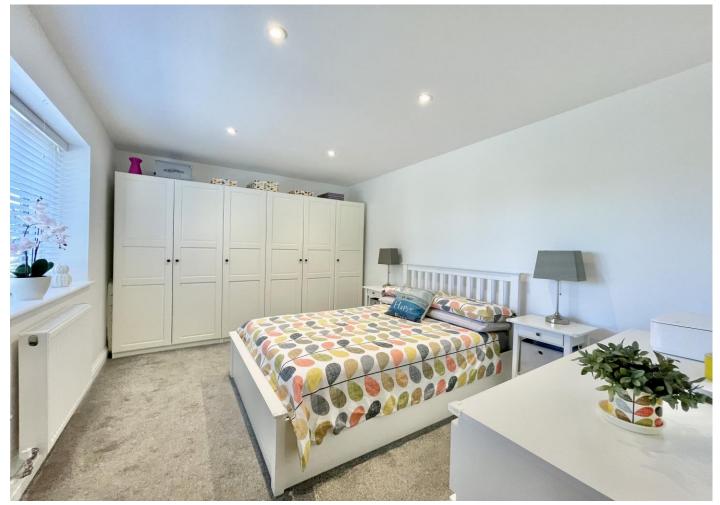

## The Property

- Stylish detached bungalow built in 2018
- Immaculate inside and out with attractively clad external elevations
- Double aspect sitting/dining room with French doors onto the garden
- Two spacious double bedrooms with fitted wardrobes
- Very smart bathroom with designer fittings and ceramic tiling
- Top quality fitted kitchen with integrated appliances and double doors to the sitting/dining room
- Delightful garden with large patio,
  colourful flower and shrub borders and
  a high degree of privacy, garden chalet
- Gas fired heating and anthracite UPVC double glazed windows
- Council Tax 'D'
- EPC 'B'