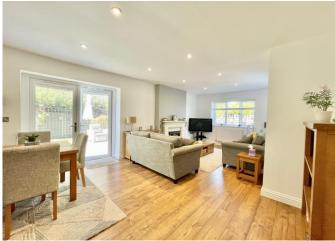

## The Property

- Stylish detached bungalow built in 2018
- Immaculate inside and out with attractively clad external elevations
- Double aspect sitting/dining room with French doors onto the garden
- Two spacious double bedrooms with fitted wardrobes
- Very smart bathroom with designer fittings and ceramic tiling
- Top quality fitted kitchen with integrated appliances and double doors to the sitting/dining room
- Delightful garden with large patio,
  colourful flower and shrub borders and
  a high degree of privacy, garden chalet
- Gas fired heating and anthracite UPVC double glazed windows
- Council Tax 'D'
- EPC 'B'