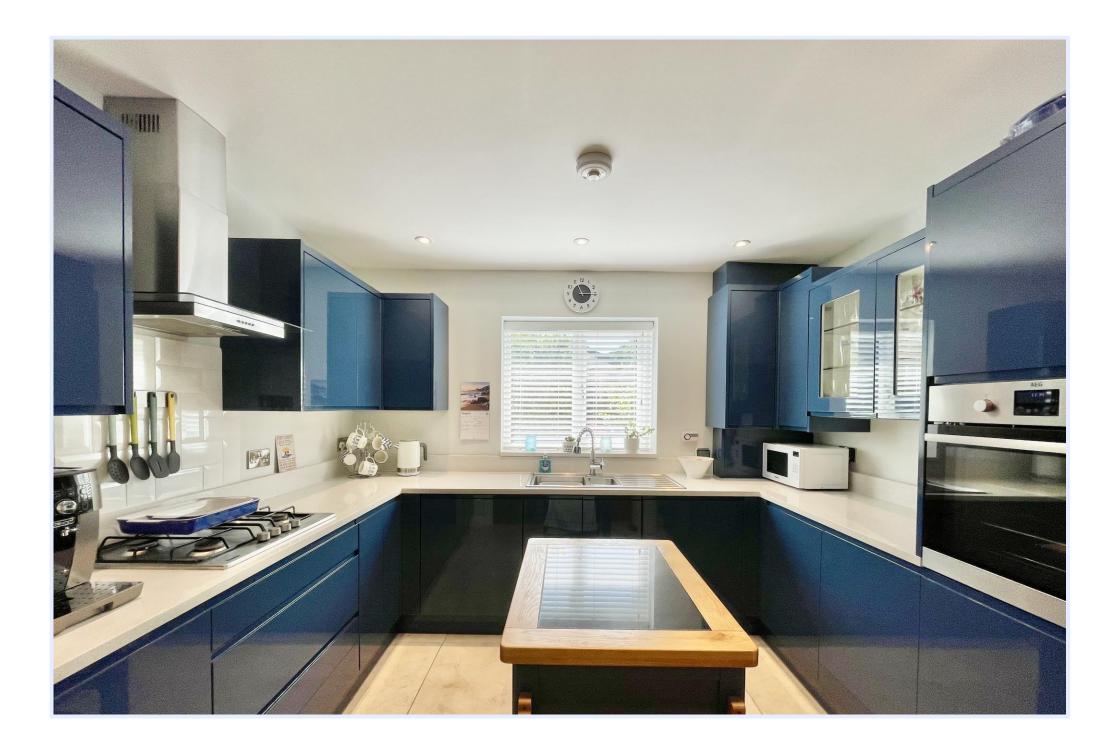

## The Property

- Stylish detached bungalow built in 2018
- Immaculate inside and out with attractively clad external elevations
- Double aspect sitting/dining room with French doors onto the garden
- Two spacious double bedrooms with fitted wardrobes
- Very smart bathroom with designer fittings and ceramic tiling
- Top quality fitted kitchen with integrated appliances and double doors to the sitting/dining room
- Delightful garden with large patio,
  colourful flower and shrub borders and
  a high degree of privacy, garden chalet
- Gas fired heating and anthracite UPVC double glazed windows
- Council Tax 'D'
- EPC 'B'