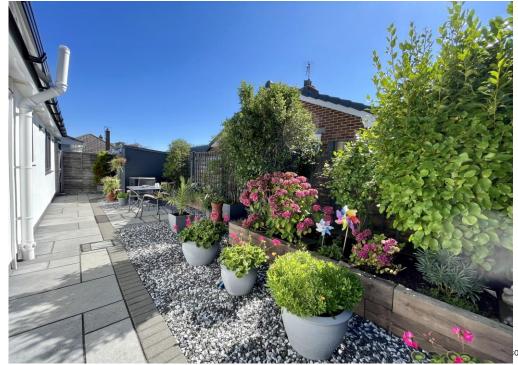

## The Property

- Stylish detached bungalow built in 2018
- Immaculate inside and out with attractively clad external elevations
- Double aspect sitting/dining room with French doors onto the garden
- Two spacious double bedrooms with fitted wardrobes
- Very smart bathroom with designer fittings and ceramic tiling
- Top quality fitted kitchen with integrated appliances and double doors to the sitting/dining room
- Delightful garden with large patio,
  colourful flower and shrub borders and
  a high degree of privacy, garden chalet
- Gas fired heating and anthracite UPVC double glazed windows
- Council Tax 'D'
- EPC 'B'