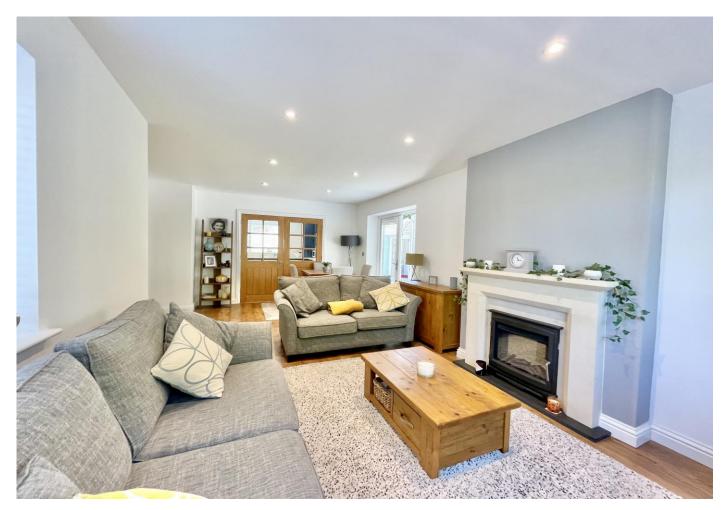

## The Property

- Stylish detached bungalow built in 2018
- Immaculate inside and out with attractively clad external elevations
- Double aspect sitting/dining room with French doors onto the garden
- Two spacious double bedrooms with fitted wardrobes
- Very smart bathroom with designer fittings and ceramic tiling
- Top quality fitted kitchen with integrated appliances and double doors to the sitting/dining room
- Delightful garden with large patio,
  colourful flower and shrub borders and
  a high degree of privacy, garden chalet
- Gas fired heating and anthracite UPVC double glazed windows
- Council Tax 'D'
- EPC 'B'