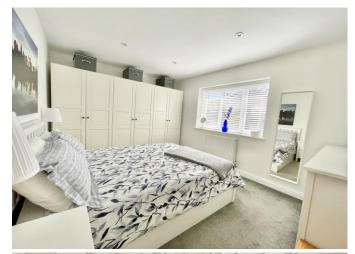

## The Property

- Stylish detached bungalow built in 2018
- Immaculate inside and out with attractively clad external elevations
- Double aspect sitting/dining room with French doors onto the garden
- Two spacious double bedrooms with fitted wardrobes
- Very smart bathroom with designer fittings and ceramic tiling
- Top quality fitted kitchen with integrated appliances and double doors to the sitting/dining room
- Delightful garden with large patio,
  colourful flower and shrub borders and
  a high degree of privacy, garden chalet
- Gas fired heating and anthracite UPVC double glazed windows
- Council Tax 'D'
- EPC 'B'