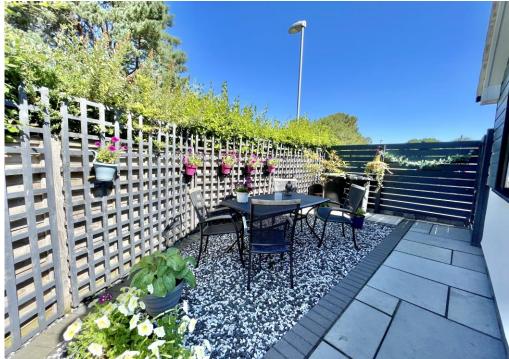

## The Property

- Stylish detached bungalow built in 2018
- Immaculate inside and out with attractively clad external elevations
- Double aspect sitting/dining room with French doors onto the garden
- Two spacious double bedrooms with fitted wardrobes
- Very smart bathroom with designer fittings and ceramic tiling
- Top quality fitted kitchen with integrated appliances and double doors to the sitting/dining room
- Delightful garden with large patio,
  colourful flower and shrub borders and
  a high degree of privacy, garden chalet
- Gas fired heating and anthracite UPVC double glazed windows
- Council Tax 'D'
- EPC 'B'