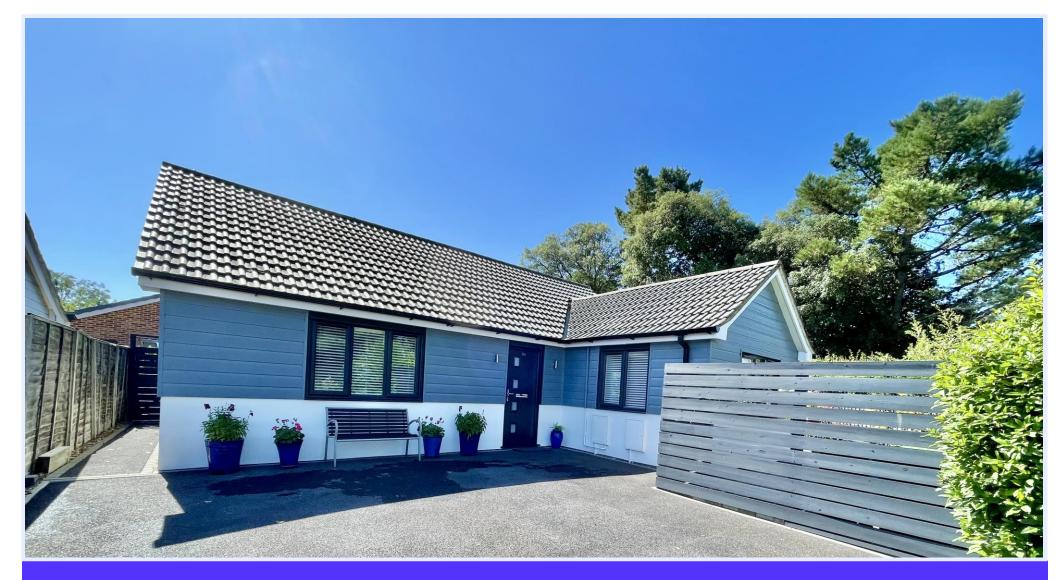

## 12a Woodfield Gardens, Highcliffe on Sea

A stunning and recently built detached bungalow of about 800sqft with a crisp contemporary finish, the balance of a new home warranty and a beautifully laid out garden. The bungalow is extremely light and airy with high quality fittings and is presented in show home order throughout. The bungalow is situated on a corner plot with off road parking to the front and it enjoys a pretty outlook to the front over a large, grassed area, whilst the space at Wingfields and the shops at Saulflands are nearby.

## The Property

- Stylish detached bungalow built in 2018
- Immaculate inside and out with attractively clad external elevations
- Double aspect sitting/dining room with French doors onto the garden
- Two spacious double bedrooms with fitted wardrobes
- Very smart bathroom with designer fittings and ceramic tiling
- Top quality fitted kitchen with integrated appliances and double doors to the sitting/dining room
- Delightful garden with large patio,
  colourful flower and shrub borders and
  a high degree of privacy, garden chalet
- Gas fired heating and anthracite UPVC double glazed windows
- Council Tax 'D'
- EPC 'B'