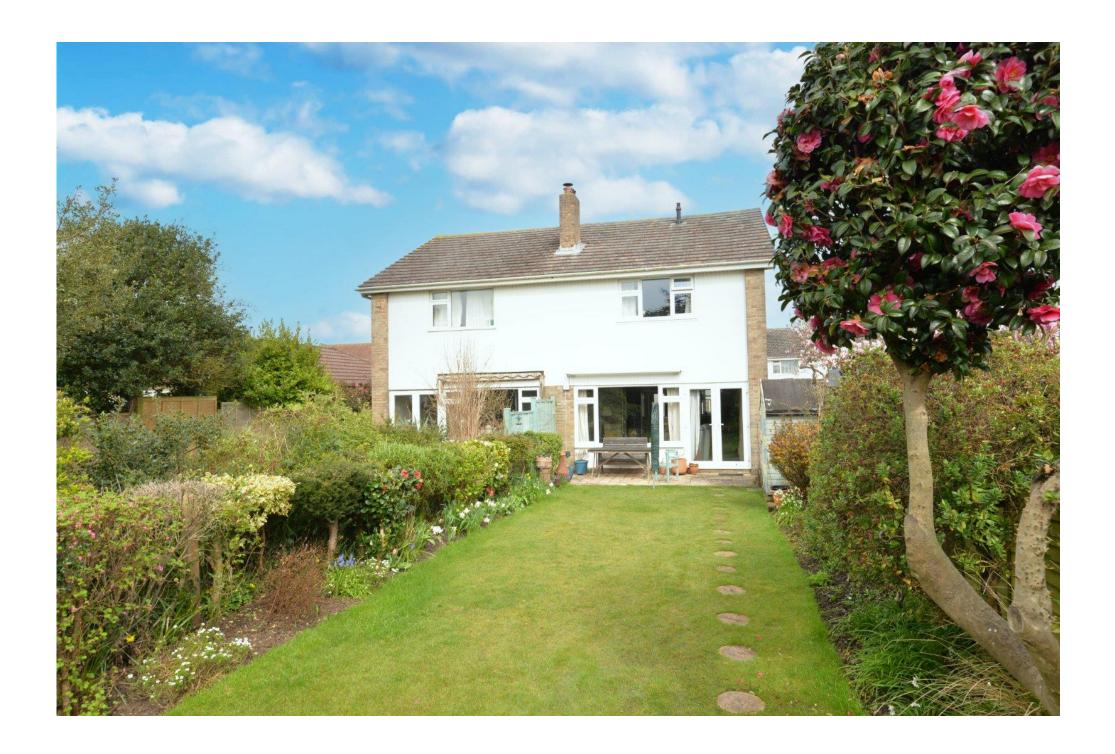

### Gardens & Grounds

The front garden is laid mainly to well kept lawn for ease of maintenance with textured paved pathways and a tarmac driveway providing off road parking and leading to the single garage with up and over door, power and light.

Side lobby provides access to both the front and rear garden.

The rear garden is a particular feature of the property having a textured paved patio adjoining the rear with the remainder laid mainly to well kept lawn with colourful and well stocked beds and borders, enjoying a good degree of privacy and a sunny southerly aspect. There is also a remote control operated sun canopy.