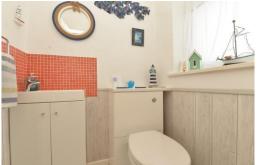

Ground floor cloakroom fitted with a modern white suite comprising a WC, hand basin with storage beneath and tiled flooring.

First floor landing with trap to the roof space and airing cupboard housing the modern wall mounted Worcester gas fired boiler installed in November 2022.