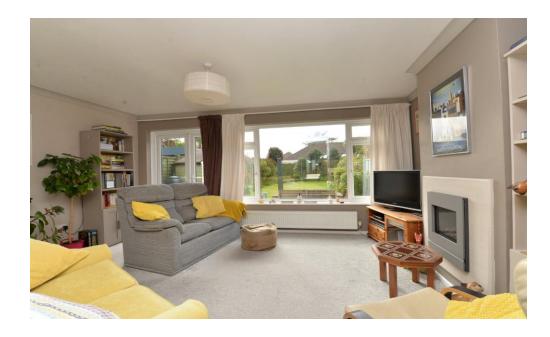

# The Property

Entrance hall with tiled flooring, a double glazed front door and stairs to the first floor.

Superb large kitchen/dining room with large understairs storage, feature contemporary fire with stone backing, Gazco living flame gas fire, large picture window overlooking the garden, UPVC double glazed casement door onto the patio and a superb south facing outlook.