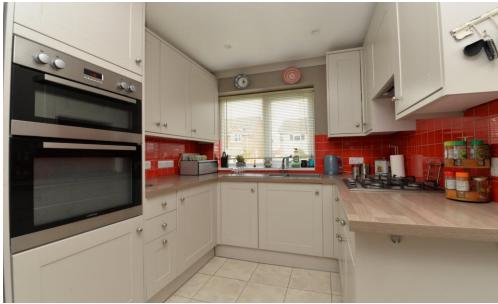

Modern kitchen fitted with a large range of grey wall and base units with a contrasting timber effect worktop and an inset sink unit with mixer tap over, integrated double electric oven, four burner gas hob and extractor, integrated washing machine, part tiled walls, space for tall fridge freezer, recess ceiling spotlights, tiled flooring, UPVC double glazed door to outside and an outlook to the front.