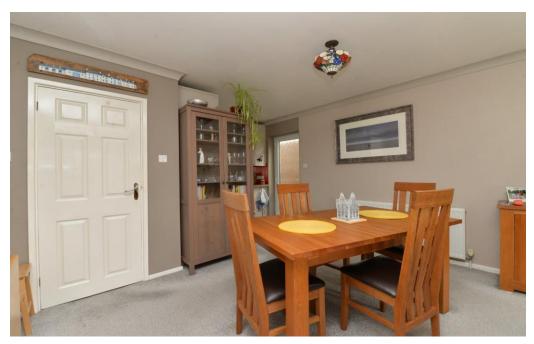

# The Property

Entrance hall with tiled flooring, a double glazed front door and stairs to the first floor.

Superb large kitchen/dining room with large understairs storage, feature contemporary fire with stone backing, Gazco living flame gas fire, large picture window overlooking the garden, UPVC double glazed casement door onto the patio and a superb south facing outlook.