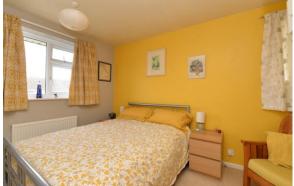

Three bedrooms, including a superb large master bedroom with built in wardrobes and a southerly aspect.

Fully tiled bathroom fitted with a modern white suite comprising a tiled panel bath with an independent shower over, wash basin with storage beneath, WC, tiled flooring, ladder style heated towel rail and an extractor fan.