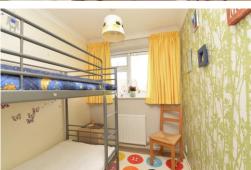

Three bedrooms, including a superb large master bedroom with built in wardrobes and a southerly aspect.

Fully tiled bathroom fitted with a modern white suite comprising a tiled panel bath with an independent shower over, wash basin with storage beneath, WC, tiled flooring, ladder style heated towel rail and an extractor fan.