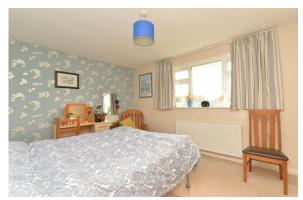

Three bedrooms, including a superb large master bedroom with built in wardrobes and a southerly aspect.

Fully tiled bathroom fitted with a modern white suite comprising a tiled panel bath with an independent shower over, wash basin with storage beneath, WC, tiled flooring, ladder style heated towel rail and an extractor fan.