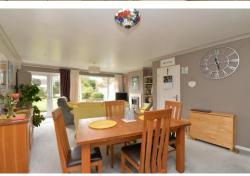

# The Property

Entrance hall with tiled flooring, a double glazed front door and stairs to the first floor.

Superb large kitchen/dining room with large understairs storage, feature contemporary fire with stone backing, Gazco living flame gas fire, large picture window overlooking the garden, UPVC double glazed casement door onto the patio and a superb south facing outlook.