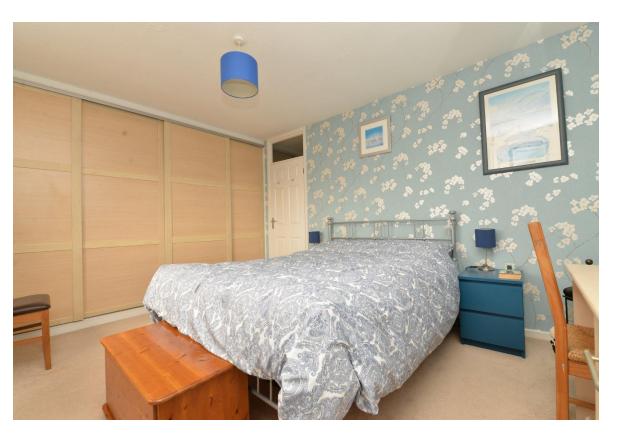

Three bedrooms, including a superb large master bedroom with built in wardrobes and a southerly aspect.

Fully tiled bathroom fitted with a modern white suite comprising a tiled panel bath with an independent shower over, wash basin with storage beneath, WC, tiled flooring, ladder style heated towel rail and an extractor fan.