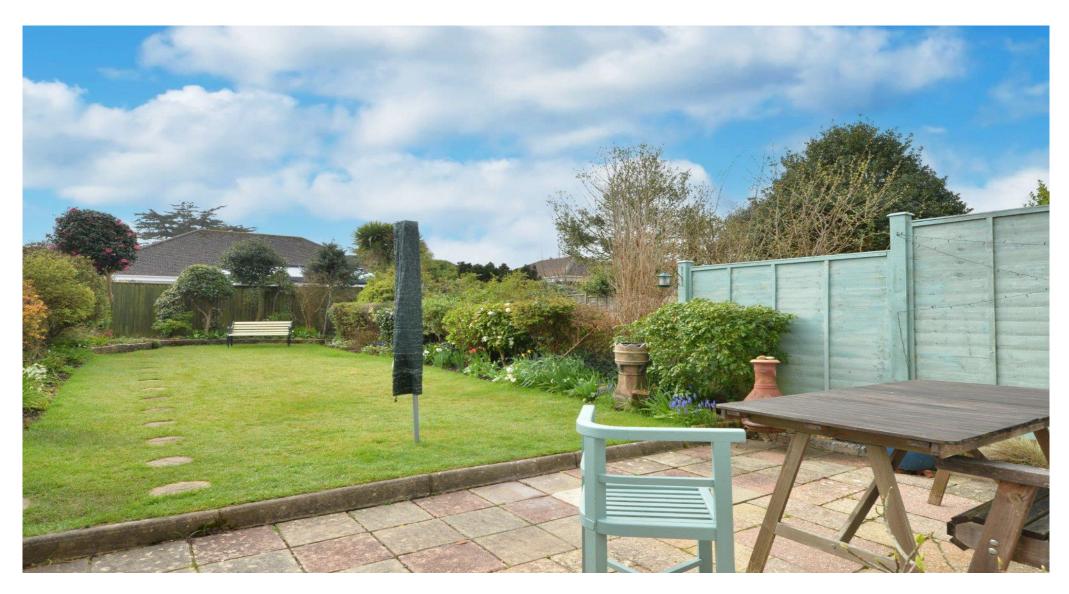

Side lobby provides access to both the front and rear garden.

The rear garden is a particular feature of the property having a textured paved patio adjoining the rear with the remainder laid mainly to well kept lawn with colourful and well stocked beds and borders, enjoying a good degree of privacy and a sunny southerly aspect. There is also a remote control operated sun canopy.