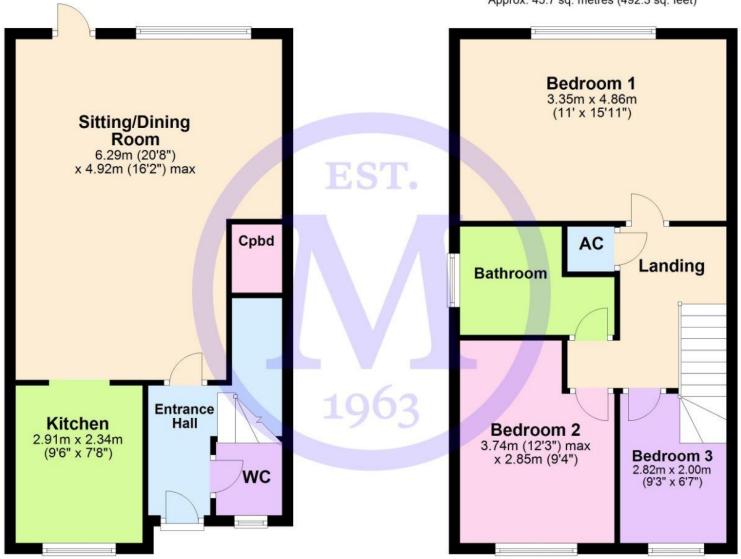

- Entrance Hall
- Sitting/Dining Room
- Kitchen
- Cloakroom
- Landing
- Three Bedrooms
- Bathroom
- Off Road Parking
- Garage
- Private Gardens

# The Property

Entrance hall with tiled flooring, a double glazed front door and stairs to the first floor.

Superb large kitchen/dining room with large understairs storage, feature contemporary fire with stone backing, Gazco living flame gas fire, large picture window overlooking the garden, UPVC double glazed casement door onto the patio and a superb south facing outlook.

Modern kitchen fitted with a large range of grey wall and base units with a contrasting timber effect worktop and an inset sink unit with mixer tap over, integrated double electric oven, four burner gas hob and extractor, integrated washing machine, part tiled walls, space for tall fridge freezer, recess ceiling spotlights, tiled flooring, UPVC double glazed door to outside and an outlook to the front.

Ground floor cloakroom fitted with a modern white suite comprising a WC, hand basin with storage beneath and tiled flooring.

First floor landing with trap to the roof space and airing cupboard housing the modern wall mounted Worcester gas fired boiler installed in November 2022.

Three bedrooms, including a superb large master bedroom with built in wardrobes and a southerly aspect.

Fully tiled bathroom fitted with a modern white suite comprising a tiled panel bath with an independent shower over, wash basin with storage beneath, WC, tiled flooring, ladder style heated towel rail and an extractor fan.

## Services

- Mains gas, electric, drainage and water
- Ouncil Tax Band D
- Energy Performance Rating To be confirmed

**Ground Floor** 

Approx. 44.4 sq. metres (477.8 sq. feet)

First Floor

Approx. 45.7 sq. metres (492.3 sq. feet)