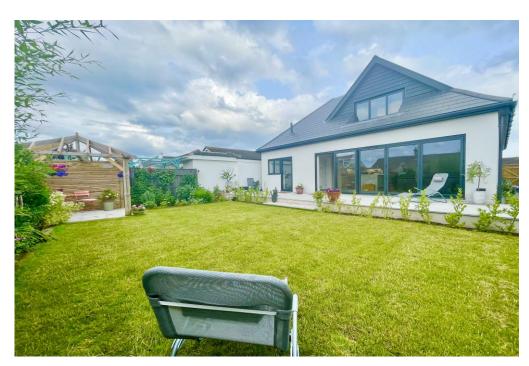

## SHELDRAKE ROAD, MUDEFORD, DORSET BH23 4BP

A substantial detached chalet of nearly 1800 sq ft, featuring fantastic open plan living accommodation with bifold doors, generous master bedroom suite and three luxurious bath/shower rooms. This lovely home benefits from an integral garage, driveway parking for multiple cars and a beautifully landscaped rear garden. Enviably situated in this superb pocket of Mudeford, moments from Avon Beach and Mudeford Quay.

### The Property

- Substantial detached three bedroom chalet In sought after location
- Spacious rooms with quality floor coverings
- Stylish, open plan kitchen/living space
- Master bedroom with dressing room and en-suite
- Three designer bath/shower rooms with luxurious ceramics
- New gas fired central heating, uPVC double glazing, Internal doors and wiring
- Landscaped garden with sun terrace
- Driveway parking for several vehicles
- Short stroll to the beach, local shops and award winning pubs and restaurants
- Council Tax Band 'D' £2093.92
- EPC rating 'C'