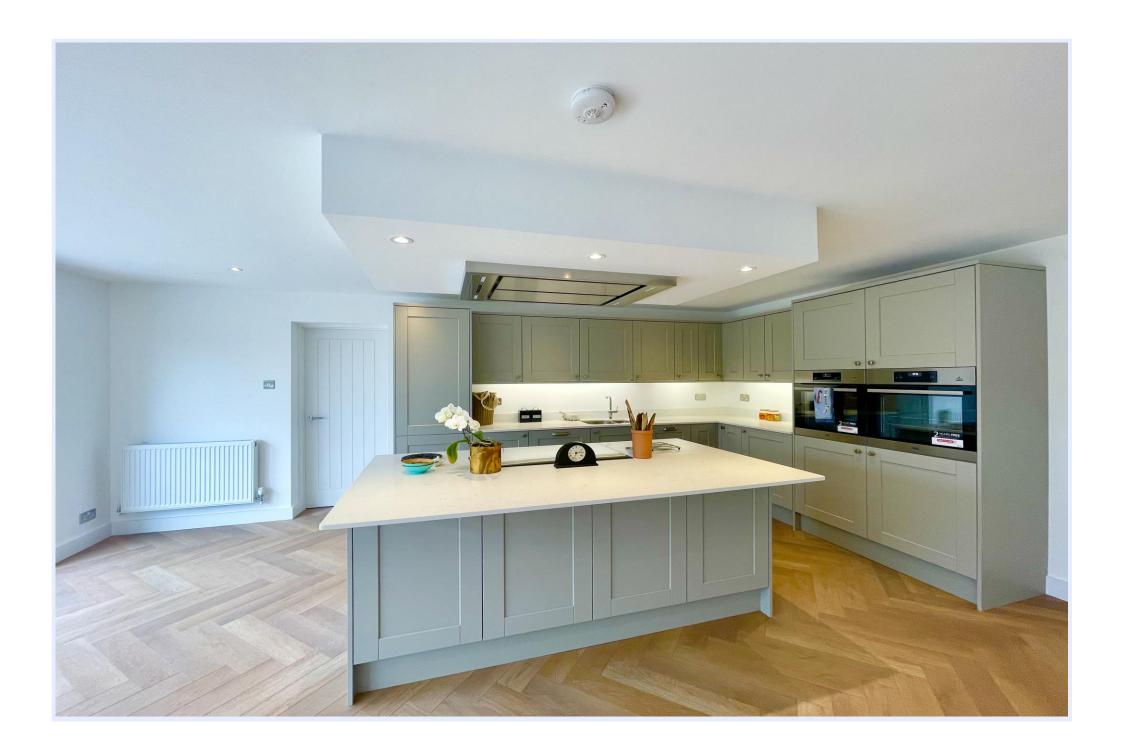

## SHELDRAKE ROAD, MUDEFORD, DORSET BH23 4BP

A substantial detached chalet of nearly 1800 sq ft, featuring fantastic open plan living accommodation with bifold doors, generous master bedroom suite and three luxurious bath/shower rooms. This lovely home benefits from an integral garage, driveway parking for multiple cars and a beautifully landscaped rear garden. Enviably situated in this superb pocket of Mudeford, moments from Avon Beach and Mudeford Quay.

### The Property

- Substantial detached three bedroom chalet In sought after location
- Spacious rooms with quality floor coverings
- Stylish, open plan kitchen/living space
- Master bedroom with dressing room and en-suite
- Three designer bath/shower rooms with luxurious ceramics
- New gas fired central heating, uPVC double glazing, Internal doors and wiring
- Landscaped garden with sun terrace
- Driveway parking for several vehicles
- Short stroll to the beach, local shops and award winning pubs and restaurants
- Council Tax Band 'D' £2093.92
- EPC rating 'C'