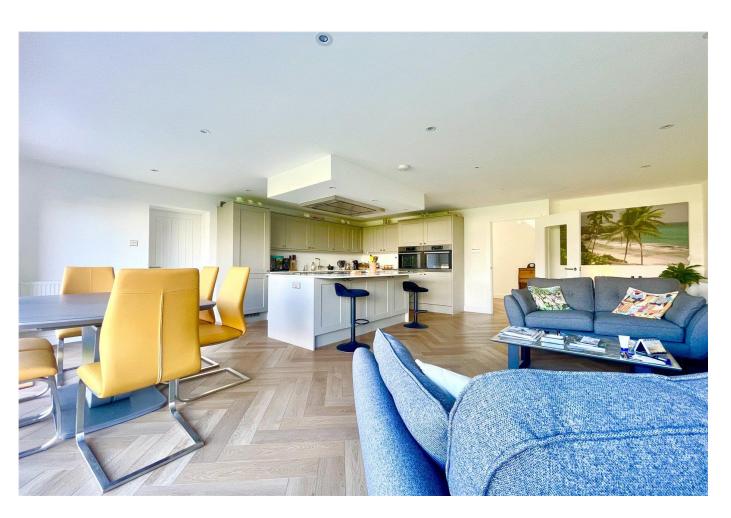

## SHELDRAKE ROAD, MUDEFORD, DORSET BH23 4BP

A substantial detached chalet of nearly 1800 sq ft, featuring fantastic open plan living accommodation with bifold doors, generous master bedroom suite and three luxurious bath/shower rooms. This lovely home benefits from an integral garage, driveway parking for multiple cars and a beautifully landscaped rear garden. Enviably situated in this superb pocket of Mudeford, moments from Avon Beach and Mudeford Quay.

### The Property

- Substantial detached three bedroom chalet In sought after location
- Spacious rooms with quality floor coverings
- Stylish, open plan kitchen/living space
- Master bedroom with dressing room and en-suite
- Three designer bath/shower rooms with luxurious ceramics
- New gas fired central heating, uPVC double glazing, Internal doors and wiring
- Landscaped garden with sun terrace
- Driveway parking for several vehicles
- Short stroll to the beach, local shops and award winning pubs and restaurants
- Council Tax Band 'D' £2093.92
- EPC rating 'C'