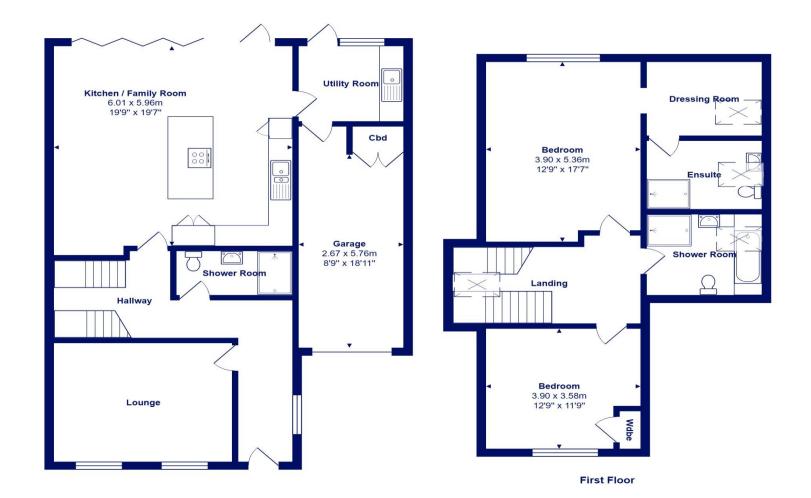

THREE/FOUR BEDROOMS • THREE BATH/SHOWER ROOMS (one en-suite, one ground floor) • LARGE KITCHEN/DINING/FAMILY ROOM SEPARATE LOUNGE • UTILITY ROOM • GARDEN

**GARAGE • OFF ROAD PARKING** 

### The Property

- Substantial detached three bedroom chalet In sought after location
- Spacious rooms with quality floor coverings
- Stylish, open plan kitchen/living space
- Master bedroom with dressing room and en-suite
- Three designer bath/shower rooms with luxurious ceramics
- New gas fired central heating, uPVC double glazing, Internal doors and wiring
- Landscaped garden with sun terrace
- Driveway parking for several vehicles
- Short stroll to the beach, local shops and award winning pubs and restaurants
- Council Tax Band 'D' £2093.92
- EPC rating 'C'

#### **Ground Floor**

M1235 Printed by Ravensworth 01670 713330

mitchells.uk.com mudeford@mitchells.uk.com 01202 499295

Mudeford Cambridge House 112-114 Stanpit BH23 3ND