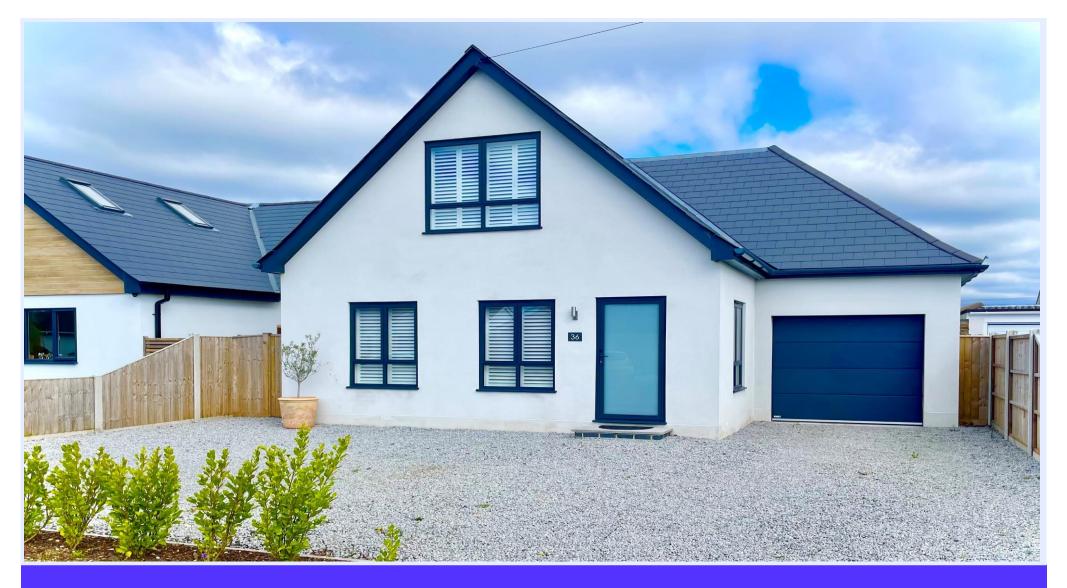

## SHELDRAKE ROAD, MUDEFORD, DORSET BH23 4BP

A substantial detached chalet of nearly 1800 sq ft, featuring fantastic open plan living accommodation with bifold doors, generous master bedroom suite and three luxurious bath/shower rooms. This lovely home benefits from an integral garage, driveway parking for multiple cars and a beautifully landscaped rear garden. Enviably situated in this superb pocket of Mudeford, moments from Avon Beach and Mudeford Quay.

### The Property

- Substantial detached three bedroom chalet In sought after location
- Spacious rooms with quality floor coverings
- Stylish, open plan kitchen/living space
- Master bedroom with dressing room and en-suite
- Three designer bath/shower rooms with luxurious ceramics
- New gas fired central heating, uPVC double glazing, Internal doors and wiring
- Landscaped garden with sun terrace
- Driveway parking for several vehicles
- Short stroll to the beach, local shops and award winning pubs and restaurants
- Council Tax Band 'D' £2093.92
- EPC rating 'C'