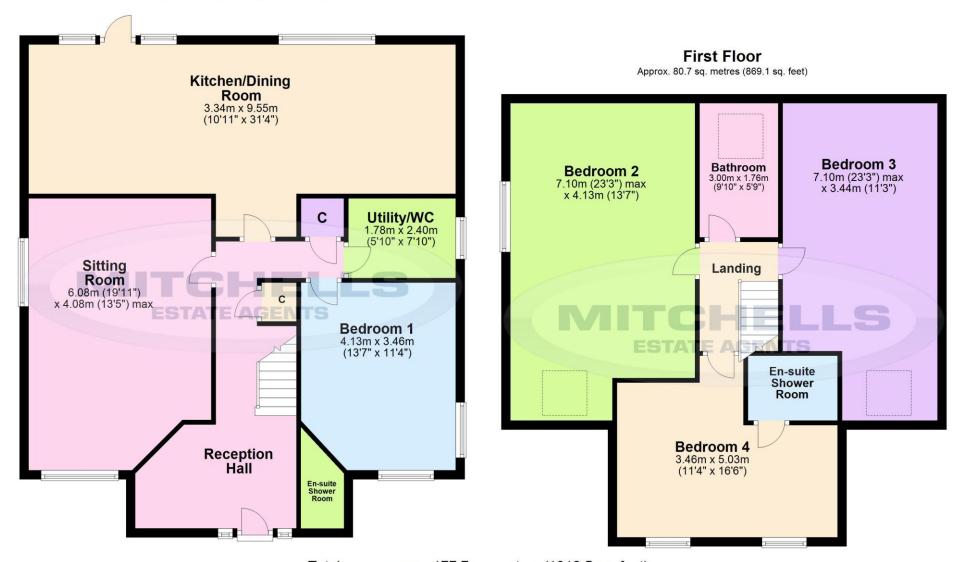

- Reception Hall
- Sitting Room
- Kitchen/Family Room
- Utility/Cloakroom
- Ground Floor Bedroom & En-Suite Shower Room
- Landing
- Three First Floor Double Bedrooms
- Family Bathroom
- En-Suite Shower Room
- Garage
- Off-Road Parking
- Gardens

#### The Property

Good sized reception hall with attractive timber effect flooring, stairs to the first floor, UPVC double glazed window, useful understairs storage, further cloaks cupboard and ample room for computer desk

Impressive large double aspect sitting room with a feature corner fireplace with stone surround and flame effect fire

Stunning large kitchen/family room with excellent range of modern wall and base units with contrasting timber effect worktop and an inset one and a half bowl sink unit with mixer tap over, integrated fridge, separate freezer and dishwasher, breakfast bar, attractive tiled floor, recess ceiling spotlights, ample room for dining table or sofas and a UPVC double glazed casement door onto the patio and rear garden

Utility/cloakroom with space and plumbing for washing machine and tumble dryer, hand basin with mixer tap over, WC with concealed cistern, fully tiled walls and a wall mounted Worcester gas fired boiler installed approximately four years ago

Ground floor double bedroom benefitting from a double aspect and a fully tiled ensuite shower room fitted with a white suite

First floor landing with trap to roof space

Three large first floor double bedrooms all with built in wardrobes with one benefitting from an en-suite shower room fitted with a white suite

Family bathroom fitted with a modern white suite comprising a panel bath with mixer tap and shower attachment over, separate shower cubicle with thermostatic control shower, wash basin, WC, ladder style heated towel rail, extractor fan and double glazed Velux window

#### **Ground Floor**

Approx. 96.9 sq. metres (1043.4 sq. feet)

Total area: approx. 177.7 sq. metres (1912.5 sq. feet)

'Whilst every attempt has been made to ensure the accuracy of this floor plan, the measurements of doors, windows, rooms and any other items are approximate and no responsibility is taken for any error, omission or mis-statement. This plan is for illustrative purposes only and should be used as such by any prospective purchaser.'