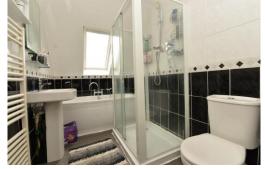

Ground floor double bedroom benefitting from a double aspect and a fully tiled ensuite shower room fitted with a white suite

First floor landing with trap to roof space

Three large first floor double bedrooms all with built in wardrobes with one benefitting from an en-suite shower room fitted with a white suite

Family bathroom fitted with a modern white suite comprising a panel bath with mixer tap and shower attachment over, separate shower cubicle with thermostatic control shower, wash basin, WC, ladder style heated towel rail, extractor fan and double glazed Velux window