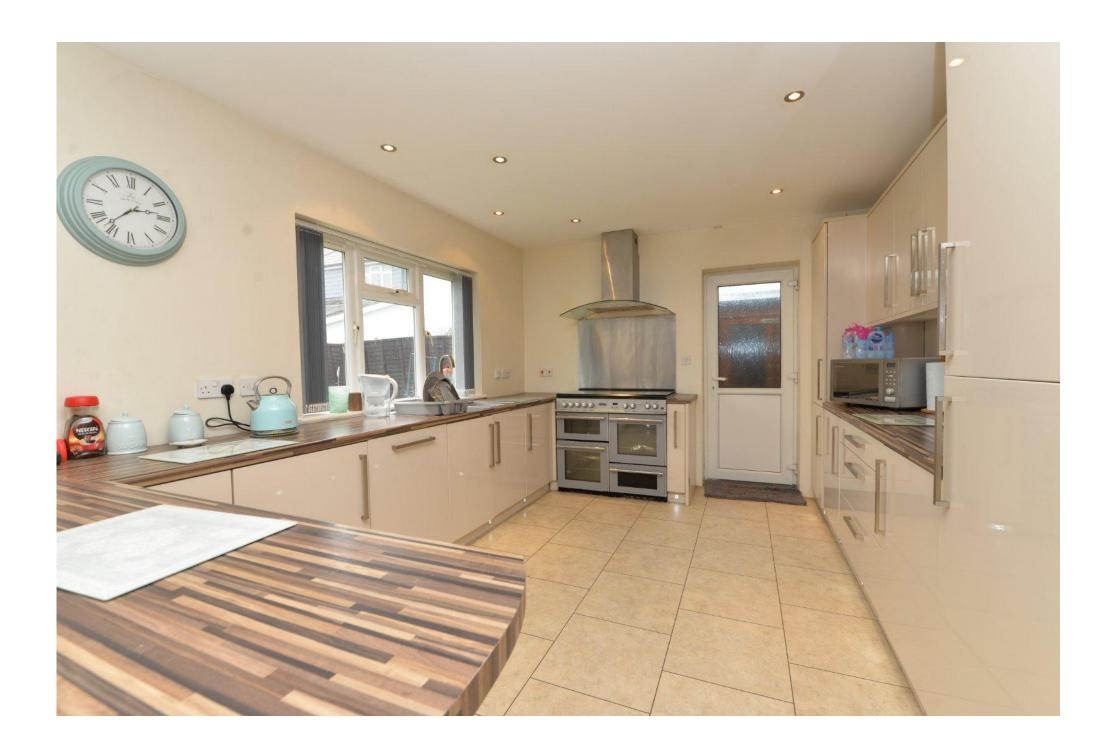

Impressive large double aspect sitting room with a feature corner fireplace with stone surround and flame effect fire

Stunning large kitchen/family room with excellent range of modern wall and base units with contrasting timber effect worktop and an inset one and a half bowl sink unit with mixer tap over, integrated fridge, separate freezer and dishwasher, breakfast bar, attractive tiled floor, recess ceiling spotlights, ample room for dining table or sofas and a UPVC double glazed casement door onto the patio and rear garden