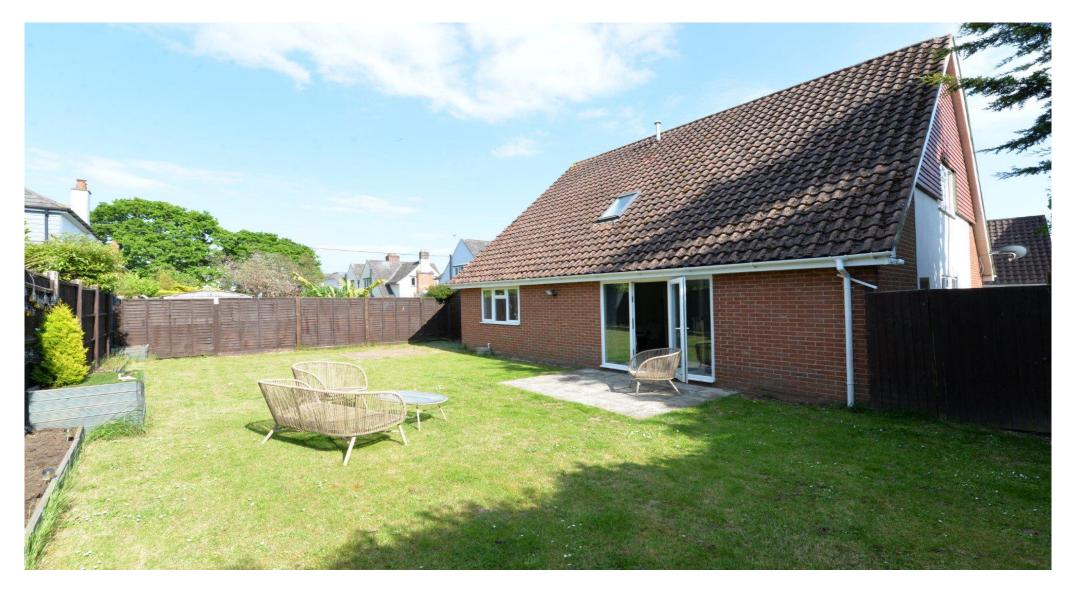

### Gardens & Grounds

The front of the property is laid almost entirely to shingle providing excellent off road parking for up to five vehicles. There is a single garage with a pitched roof, up and over door, power and light and a personal door through to the driveway.

Adjoining the rear of the property is an area of paved patio with the remainder laid mainly to lawn with raised bed, timber fencing and mature hedging.