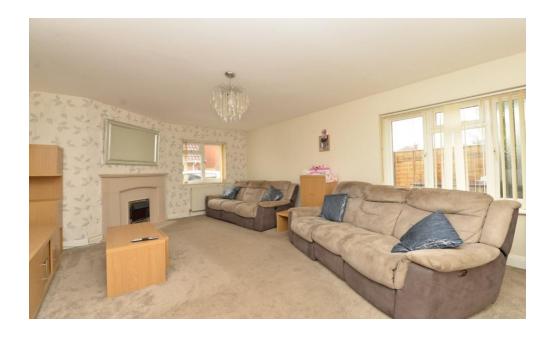

Impressive large double aspect sitting room with a feature corner fireplace with stone surround and flame effect fire

Stunning large kitchen/family room with excellent range of modern wall and base units with contrasting timber effect worktop and an inset one and a half bowl sink unit with mixer tap over, integrated fridge, separate freezer and dishwasher, breakfast bar, attractive tiled floor, recess ceiling spotlights, ample room for dining table or sofas and a UPVC double glazed casement door onto the patio and rear garden