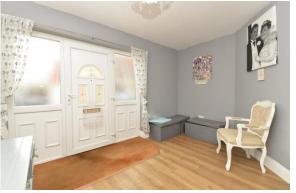

#### The Property

Good sized reception hall with attractive timber effect flooring, stairs to the first floor, UPVC double glazed window, useful understairs storage, further cloaks cupboard and ample room for computer desk