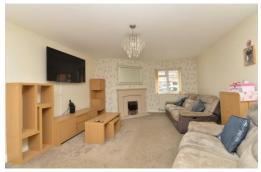

Impressive large double aspect sitting room with a feature corner fireplace with stone surround and flame effect fire

Stunning large kitchen/family room with excellent range of modern wall and base units with contrasting timber effect worktop and an inset one and a half bowl sink unit with mixer tap over, integrated fridge, separate freezer and dishwasher, breakfast bar, attractive tiled floor, recess ceiling spotlights, ample room for dining table or sofas and a UPVC double glazed casement door onto the patio and rear garden