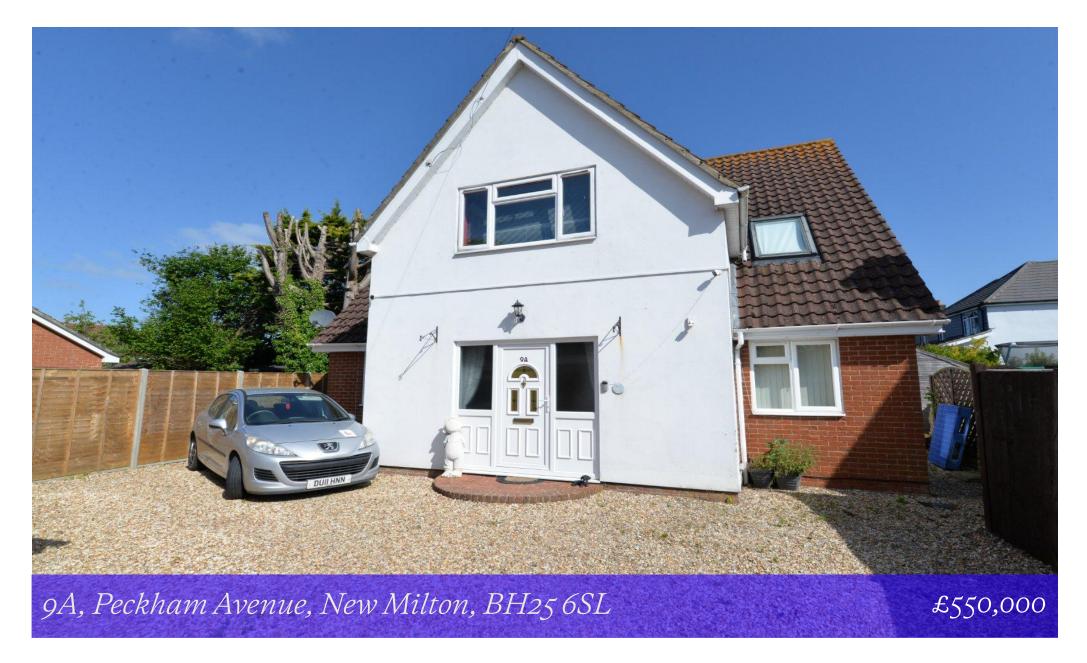

## 9A Peckham Avenue New Milton Hampshire BH25 6SL

A substantial and deceptive four double bedroom detached chalet style property occupying a peaceful tucked away position yet within easy walking distance of New Milton town centre and the local schools. Other features of the property include a superb large kitchen/family room, an impressive sitting room, excellent off road parking, a large reception hall, a ground floor bedroom and en-suite shower room and an internal viewing is strongly recommended to fully appreciate the size of the property.

### Gardens & Grounds

The front of the property is laid almost entirely to shingle providing excellent off road parking for up to five vehicles. There is a single garage with a pitched roof, up and over door, power and light and a personal door through to the driveway.