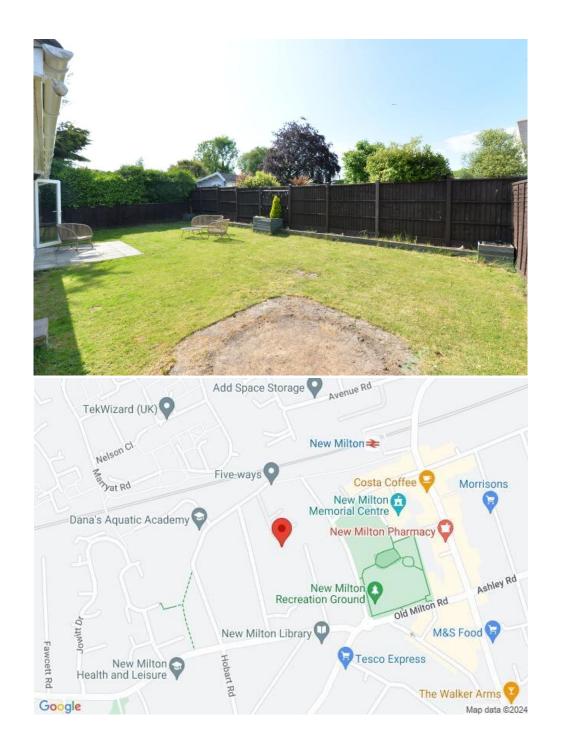

### Gardens & Grounds

The front of the property is laid almost entirely to shingle providing excellent off road parking for up to five vehicles. There is a single garage with a pitched roof, up and over door, power and light and a personal door through to the driveway.

Adjoining the rear of the property is an area of paved patio with the remainder laid mainly to lawn with raised bed, timber fencing and mature hedging.

#### Situation

New Milton is a thriving market town on the western edge of Hampshire. The area lies on a picturesque stretch of the Solent coastline with stunning views over Christchurch Bay to the Isle of Wight. With the enviable location, beautiful coastal walks, main line railway station reaching London Waterloo in less than two hours, excellent schools, both private and state, 27 hole links style golf course and the renowned Chewton Glen hotel, New Milton remains an extremely popular location for those relocating to the coast.

#### **Directions**

From Mitchells proceed along Old Milton Road. At the roundabout continue straight across and take the first turning right into Peckham Avenue where the property will be found in the top left hand corner.