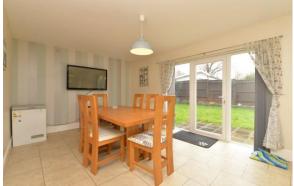

Impressive large double aspect sitting room with a feature corner fireplace with stone surround and flame effect fire

Stunning large kitchen/family room with excellent range of modern wall and base units with contrasting timber effect worktop and an inset one and a half bowl sink unit with mixer tap over, integrated fridge, separate freezer and dishwasher, breakfast bar, attractive tiled floor, recess ceiling spotlights, ample room for dining table or sofas and a UPVC double glazed casement door onto the patio and rear garden