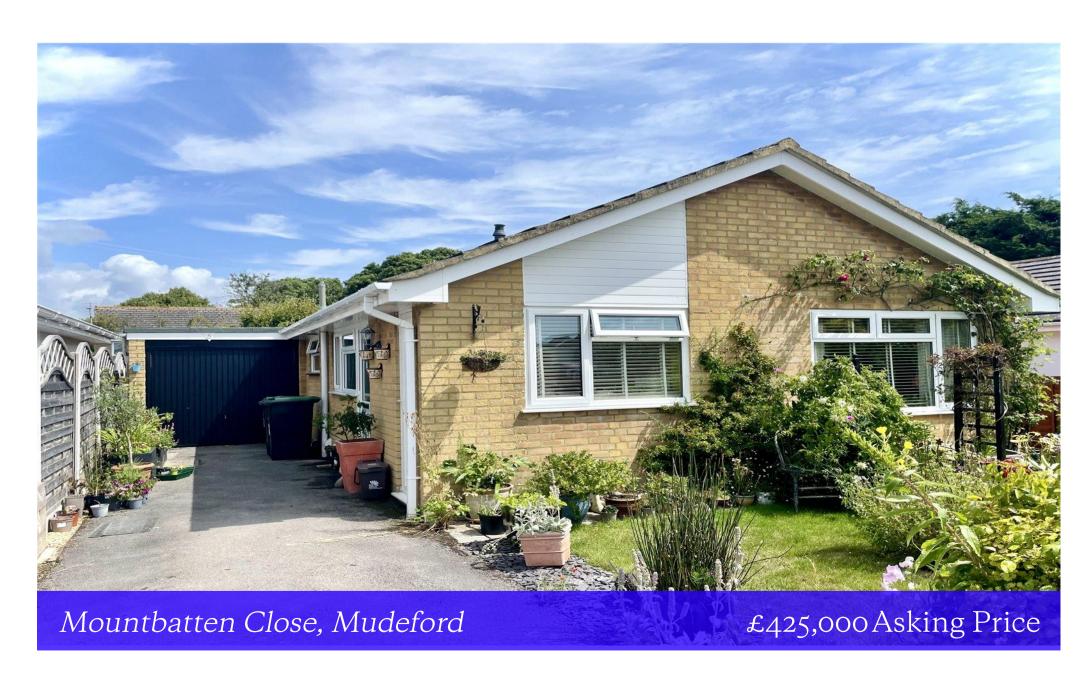

## Mountbatten Close Mudeford, Christchurch, BH23 3JB

A lovely detached bungalow of approx. 750 sq.ft. situated in this delightful quiet cul-de-sac just a short walk to Mudeford Quay and Avon beach. Presented in good order throughout with a pretty landscaped garden, single garage and plenty of off road parking. This property also benefits from a spacious lounge/dining room, fitted kitchen, two double bedrooms and a shower room.

- Charming detached bungalow of approx. 750 sq.ft.
- Two bedrooms, both with access onto the garden
- Shower room
- Good size lounge/dining room
- Separate fitted kitchen
- Gas fired central heating and UPVC double glazed windows
- Mature, landscaped garden
- Single garage and ample off road parking
- Quiet cul de sac with no passing traffic
- Council Tax Band 'D' £2217.98
- EPC rating tbc