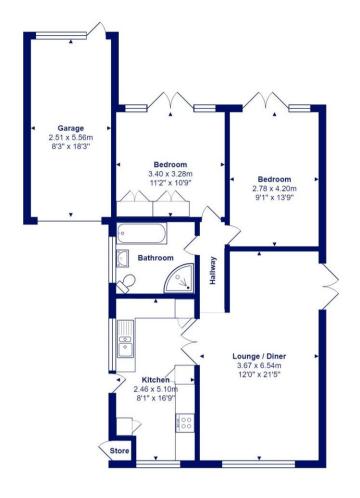

## Mountbatten Close Mudeford, Christchurch, BH23 3JB

A lovely detached bungalow of approx. 750 sq.ft. situated in this delightful quiet cul-de-sac just a short walk to Mudeford Quay and Avon beach. Presented in good order throughout with a pretty landscaped garden, single garage and plenty of off road parking. This property also benefits from a spacious lounge/dining room, fitted kitchen, two double bedrooms and a shower room.

- Charming detached bungalow of approx. 750 sq.ft.
- Two bedrooms, both with access onto the garden
- Shower room
- Good size lounge/dining room
- Separate fitted kitchen
- Gas fired central heating and UPVC double glazed windows
- Mature, landscaped garden
- Single garage and ample off road parking
- Quiet cul de sac with no passing traffic
- Council Tax Band 'D' £2217.98
- EPC rating tbc