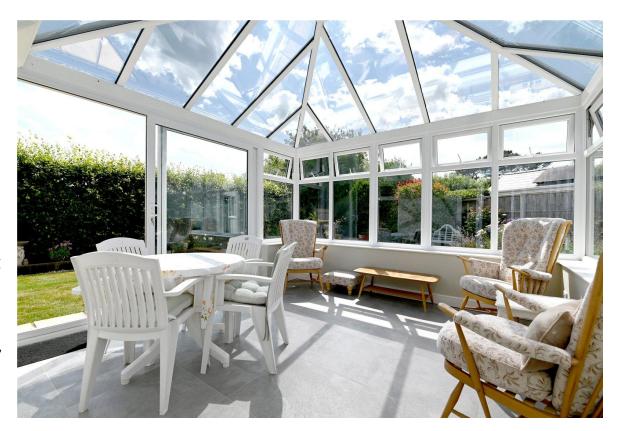

The kitchen opens up through to the family room with large sliding patio doors leading out to the patio and rear garden, recess ceiling spotlights and access through to the conservatory.

Conservatory is constructed with a dwarf cavity brick wall, UPVC double glazed windows, sliding patio doors and double glazed roof, has power, heating and lighting, tiled flooring and a stunning outlook over the rear garden.