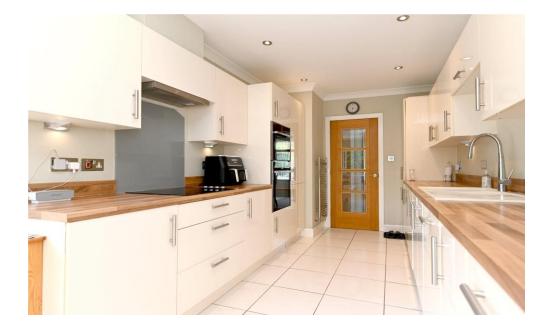

Luxury kitchen fitted with cream wall and base units with a contrasting timber effect worktop, one and a half bowl sink unit with mixer tap over and drainer, four burner induction hob with glass splashback and extractor fan over, eye level double oven with microwave, dishwasher, washing machine and tall stand up fridge freezer.