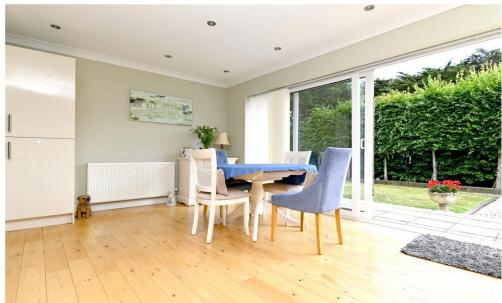

The kitchen opens up through to the family room with large sliding patio doors leading out to the patio and rear garden, recess ceiling spotlights and access through to the conservatory.

Conservatory is constructed with a dwarf cavity brick wall, UPVC double glazed windows, sliding patio doors and double glazed roof, has power, heating and lighting, tiled flooring and a stunning outlook over the rear garden.