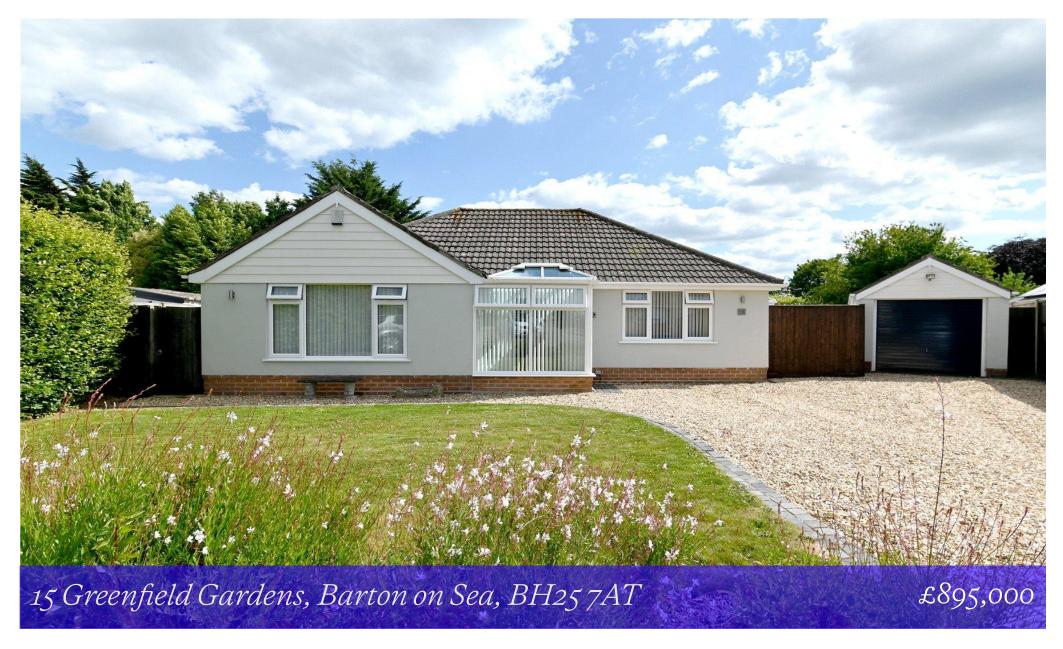

# Mitchells

1963 — TODAY

15 Greenfield Gardens
Barton on Sea
New Milton
Hampshire
BH25 7AT

This stunning high specification three/four bedroom
bungalow is situated in this quiet cul de sac just a short
walk to New Milton town centre and Barton On Sea clifftop
and beach. The property offers bright and modern
accommodation with features including luxury kitchen and
bathrooms, sitting room with separate family room,
conservatory, home office, master bedroom with en suite
and secluded south facing garden.

## Gardens & Grounds

To the front of the property is a shingle driveway giving access to the single garage with an up and over door, power and lighting and giving off road parking for four to five vehicles. The rest of the front garden is laid to lawn with mature flowerbeds and high level hedging.

To the rear of the property is a stunning and beautifully landscaped garden which has a sunny south facing aspect, is surrounded by high level hedging and fencing making it extremely private and secluded, has been beautifully planted with colourful borders, raised decking and outside office. You can also access the garage from the garden.