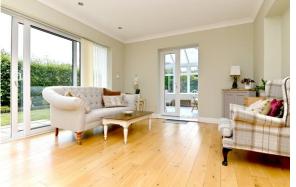

Sitting room could double up as a fourth bedroom if required, has double casement doors leading onto the rear garden, carpeted flooring, TV ariel point, double casement doors lead through to the family room.