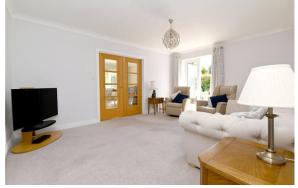

Sitting room could double up as a fourth bedroom if required, has double casement doors leading onto the rear garden, carpeted flooring, TV ariel point, double casement doors lead through to the family room.