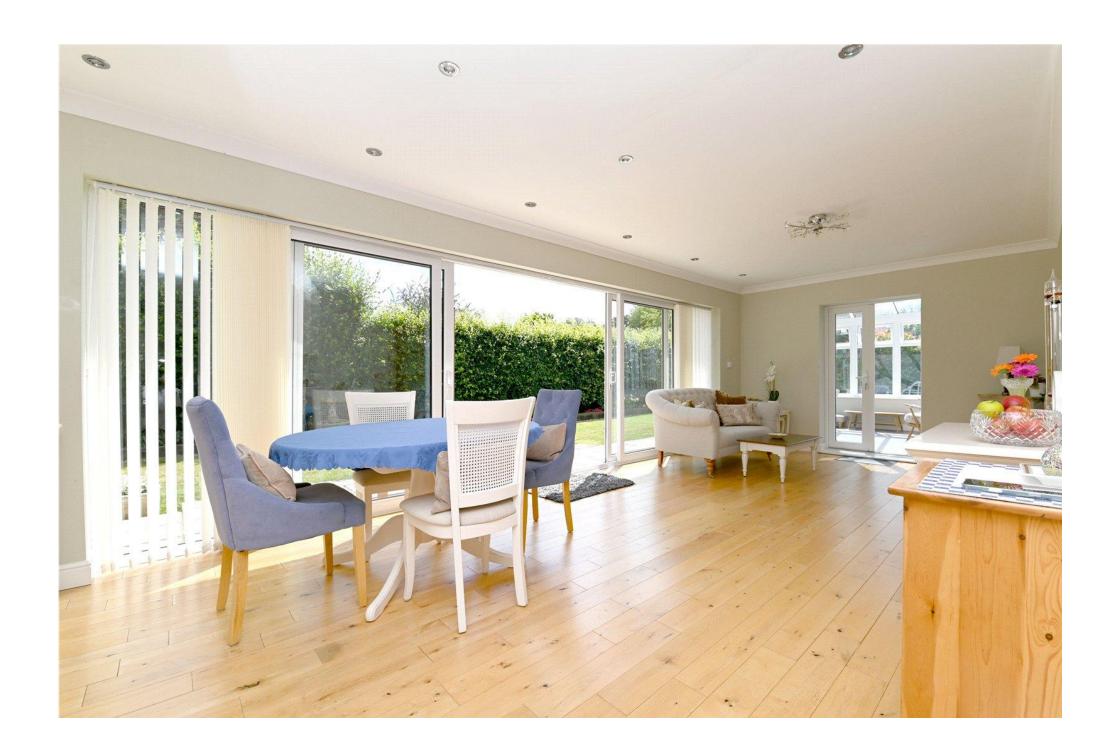

The kitchen opens up through to the family room with large sliding patio doors leading out to the patio and rear garden, recess ceiling spotlights and access through to the conservatory.

Conservatory is constructed with a dwarf cavity brick wall, UPVC double glazed windows, sliding patio doors and double glazed roof, has power, heating and lighting, tiled flooring and a stunning outlook over the rear garden.

Sitting room could double up as a fourth bedroom if required, has double casement doors leading onto the rear garden, carpeted flooring, TV ariel point, double casement doors lead through to the family room.