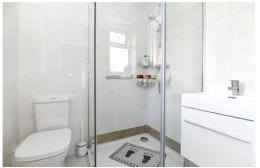

Family bathroom is finished to a very high standard with panel bath with mixer tap over and handheld shower attachments, folding glass shower screen, wall hung wash hand basin with mixer over and storage beneath, WC, chrome heated towel rail and UPVC window.