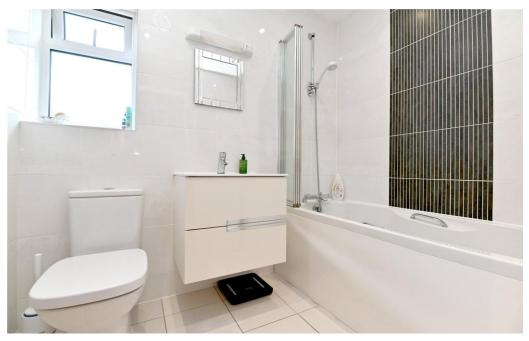

Family bathroom is finished to a very high standard with panel bath with mixer tap over and handheld shower attachments, folding glass shower screen, wall hung wash hand basin with mixer over and storage beneath, WC, chrome heated towel rail and UPVC window.