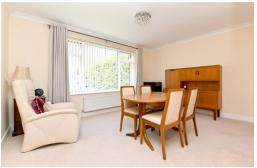

Sitting room could double up as a fourth bedroom if required, has double casement doors leading onto the rear garden, carpeted flooring, TV ariel point, double casement doors lead through to the family room.

The kitchen opens up through to the family room with large sliding patio doors leading out to the patio and rear garden, recess ceiling spotlights and access through to the conservatory.

Conservatory is constructed with a dwarf cavity brick wall, UPVC double glazed windows, sliding patio doors and double glazed roof, has power, heating and lighting, tiled flooring and a stunning outlook over the rear garden.