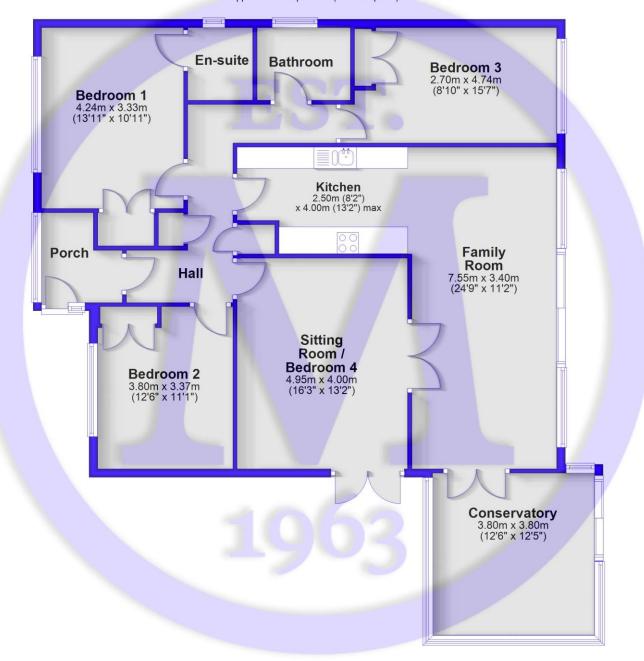

Floor Plan
Approx. 135.5 sq. metres (1458.0 sq. feet)

Total area: approx. 135.5 sq. metres (1458.0 sq. feet)