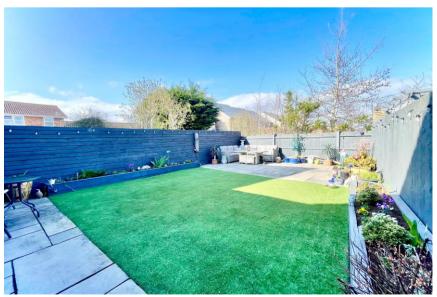

## Halifax Way Mudeford, Christchurch, BH23 4TX

An outstanding, immaculately presented link detached house of nearly 1300 sq ft, tucked away at the end of a cul de sac and conveniently located on the edge of this smart development within walking distance to Mudeford Wood, Avon Beach and Mudeford Quay. Featuring extended, open plan living accommodation, generous room sizes and versatile accommodation along with driveway parking for several cars to the front and a landscaped, private rear garden. Viewing is recommended to fully appreciate the accommodation on offer.

- Executive style house, skilfully extended with first class accommodation
- Master bedroom with luxury ensuite
- Three/four further bedrooms and refitted family shower room
- Impressive open plan kitchen/dining/living space with quality kitchen and bi folding doors
- Spacious lounge overlooking the front
- Downstairs w/c and ground floor bedroom/office
- Low maintenance rear garden with large patio
- Block paved driveway parking and integral garage/store
- Great spot, right by the open space of Mudeford Wood and strolling distance of the beach
- Council Tax band 'D' £2,327.29
- EPC rating 'D'