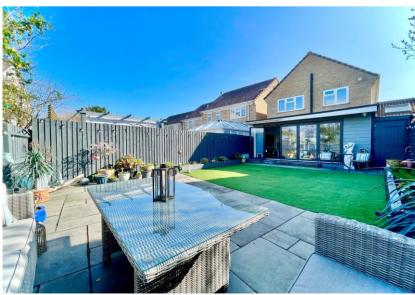

## Halifax Way Mudeford, Christchurch, BH23 4TX

An outstanding, immaculately presented link detached house of nearly 1300 sq ft, tucked away at the end of a cul de sac and conveniently located on the edge of this smart development within walking distance to Mudeford Wood, Avon Beach and Mudeford Quay. Featuring extended, open plan living accommodation, generous room sizes and versatile accommodation along with driveway parking for several cars to the front and a landscaped, private rear garden. Viewing is recommended to fully appreciate the accommodation on offer.

- Executive style house, skilfully extended with first class accommodation
- Master bedroom with luxury ensuite
- Three/four further bedrooms and refitted family shower room
- Impressive open plan kitchen/dining/living space with quality kitchen and bi folding doors
- Spacious lounge overlooking the front
- Downstairs w/c and ground floor bedroom/office
- Low maintenance rear garden with large patio
- Block paved driveway parking and integral garage/store
- Great spot, right by the open space of Mudeford Wood and strolling distance of the beach
- Council Tax band 'D' £2,327.29
- EPC rating 'D'