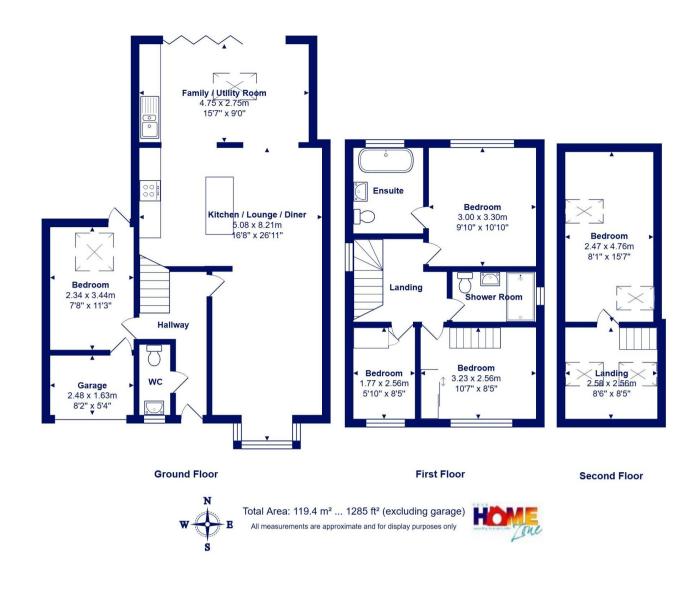

## Halifax Way Mudeford, Christchurch, BH23 4TX

An outstanding, immaculately presented link detached house of nearly 1300 sq ft, tucked away at the end of a cul de sac and conveniently located on the edge of this smart development within walking distance to Mudeford Wood, Avon Beach and Mudeford Quay. Featuring extended, open plan living accommodation, generous room sizes and versatile accommodation along with driveway parking for several cars to the front and a landscaped, private rear garden. Viewing is recommended to fully appreciate the accommodation on offer.

- Executive style house, skilfully extended with first class accommodation
- Master bedroom with luxury ensuite
- Three/four further bedrooms and refitted family shower room
- Impressive open plan kitchen/dining/living space with quality kitchen and bi folding doors
- Spacious lounge overlooking the front
- Downstairs w/c and ground floor bedroom/office
- Low maintenance rear garden with large patio
- Block paved driveway parking and integral garage/store
- Great spot, right by the open space of Mudeford Wood and strolling distance of the beach
- Council Tax band 'D' £2,327.29
- EPC rating 'D'