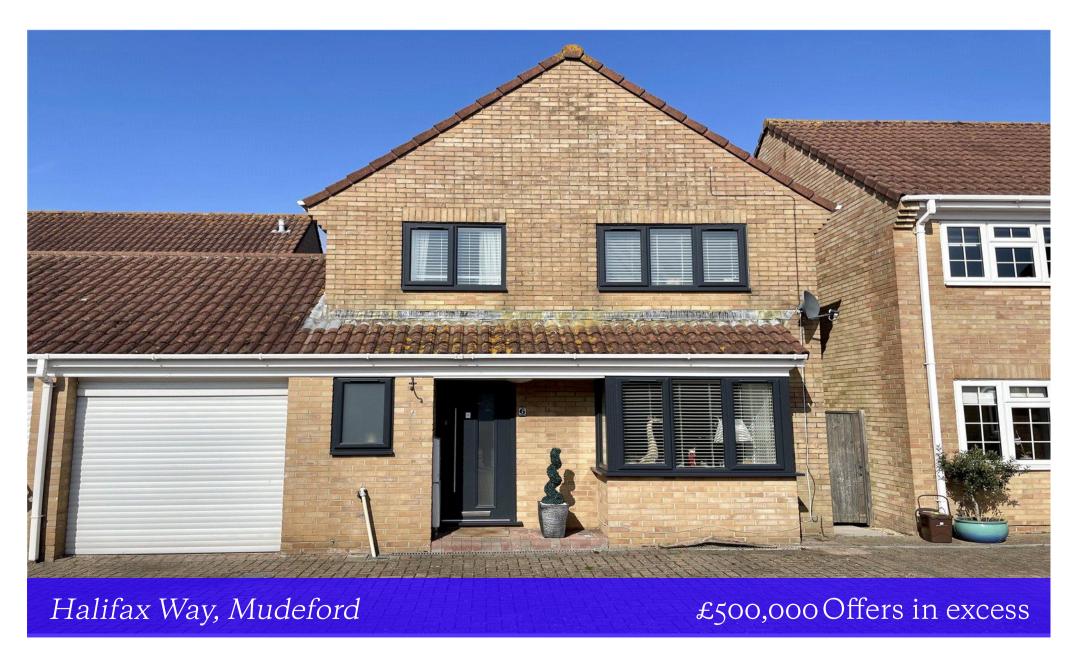

## Halifax Way Mudeford, Christchurch, BH23 4TX

An outstanding, immaculately presented link detached house of nearly 1300 sq ft, tucked away at the end of a cul de sac and conveniently located on the edge of this smart development within walking distance to Mudeford Wood, Avon Beach and Mudeford Quay. Featuring extended, open plan living accommodation, generous room sizes and versatile accommodation along with driveway parking for several cars to the front and a landscaped, private rear garden. Viewing is recommended to fully appreciate the accommodation on offer.