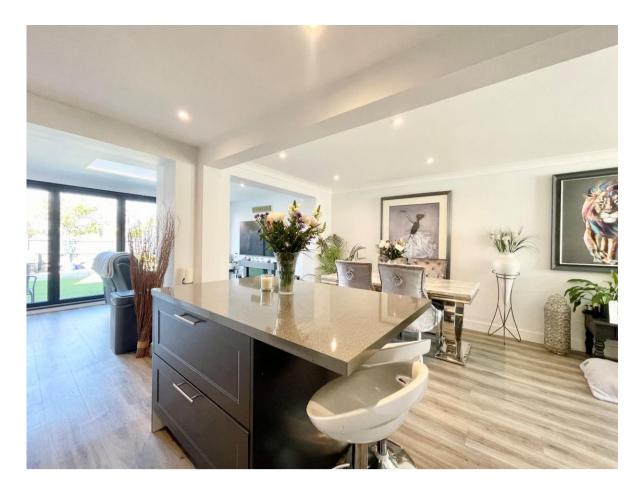

- Executive style house, skilfully extended with first class accommodation
- Master bedroom with luxury ensuite
- Three/four further bedrooms and refitted family shower room
- Impressive open plan kitchen/dining/living space with quality kitchen and bi folding doors
- Spacious lounge overlooking the front
- Downstairs w/c and ground floor bedroom/office
- Low maintenance rear garden with large patio
- Block paved driveway parking and integral garage/store
- Great spot, right by the open space of Mudeford Wood and strolling distance of the beach
- Council Tax band 'D' £2,327.29
- EPC rating 'D'