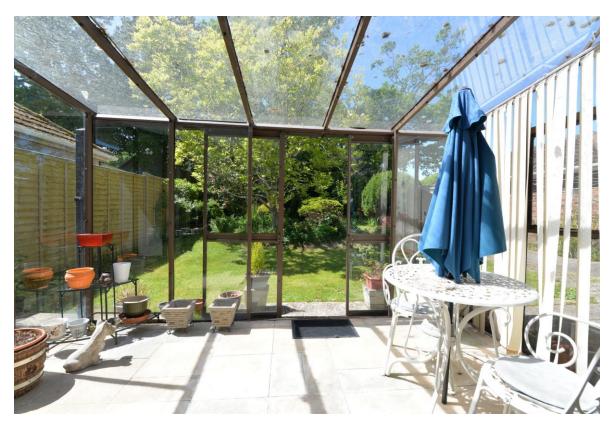

Former bedroom two which is now forming part of the sitting/dining room is also located to the front and enjoys a double aspect. This is open plan which is now to the sitting room which has sliding doors into the conservatory and enjoys a south and west aspect and view to rear garden.