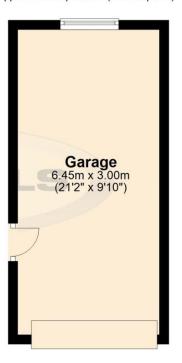

## Gardens & Grounds

The property occupies a wider than average plot for the road. The front garden has been well stocked with a vast variation of colourful and mature shrubs with a wall giving privacy from the road and a large drive leading to the impressive six and a half meter brick built garage.

#### **Ground Floor**

Approx. 89.2 sq. metres (959.7 sq. feet)

#### Garage

Approx. 19.3 sq. metres (208.1 sq. feet)

Total area: approx. 108.5 sq. metres (1167.7 sq. feet)

"Whilst every attempt has been made to ensure the accuracy of this floor plan, the measurements of doors, windows, rooms and any other items are approximate and no responsibility is taken for any error, omission or mis-statement. This plan is for illustrative purposes only and should be used as such by any prospective purchaser.'

Plan produced using PlanUp.