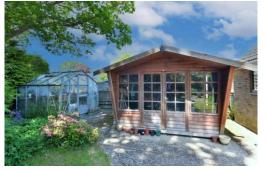

The rear garden is particularly private, west facing and is well stocked with a vast selection of colorful shrubs. There is a timber built summerhouse and a greenhouse with some mature trees to the rear giving a good degree of privacy.