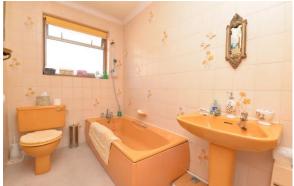

Bathroom with fully tiled walls and matching suite comprising a WC, pedestal wash hand basin and bath with window.