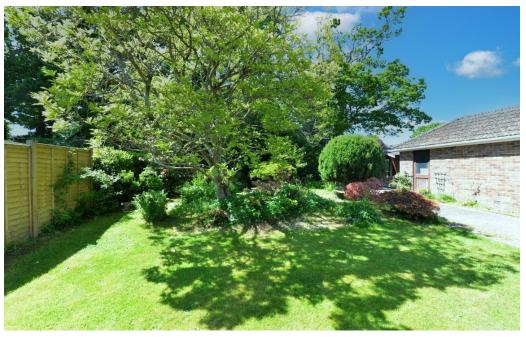

## Gardens & Grounds

The property occupies a wider than average plot for the road. The front garden has been well stocked with a vast variation of colourful and mature shrubs with a wall giving privacy from the road and a large drive leading to the impressive six and a half meter brick built garage.

The rear garden is particularly private, west facing and is well stocked with a vast selection of colorful shrubs. There is a timber built summerhouse and a greenhouse with some mature trees to the rear giving a good degree of privacy.