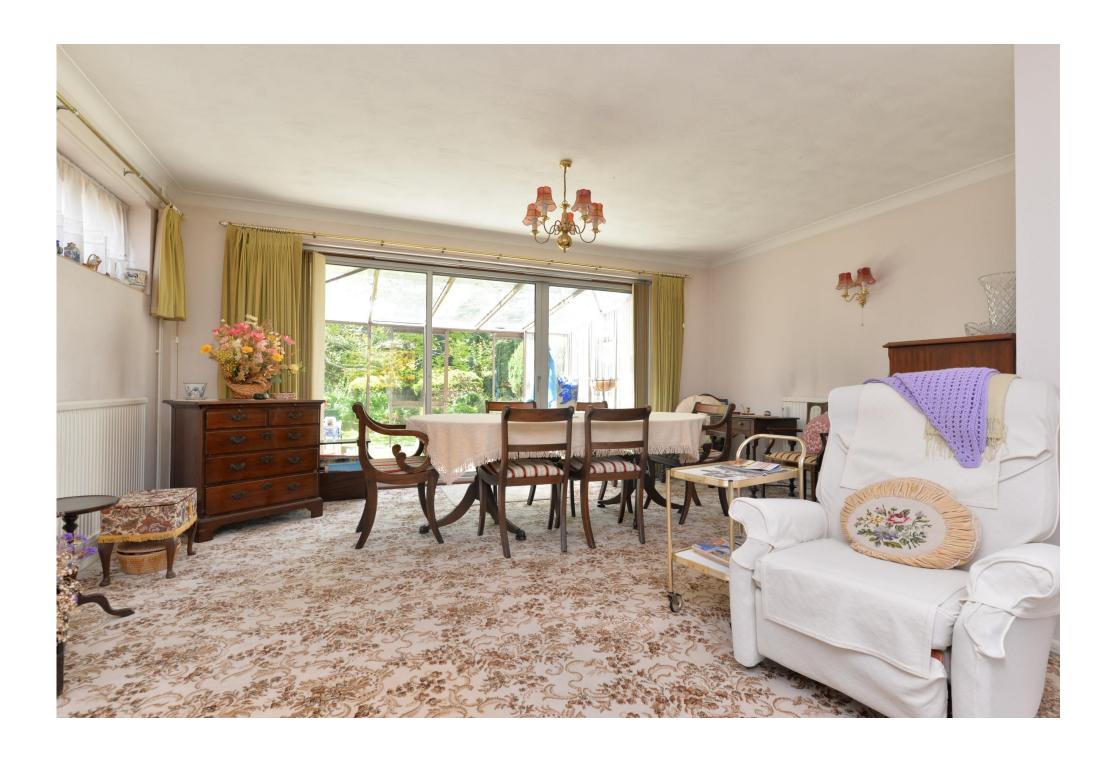

Former bedroom two which is now forming part of the sitting/dining room is also located to the front and enjoys a double aspect. This is open plan which is now to the sitting room which has sliding doors into the conservatory and enjoys a south and west aspect and view to rear garden.