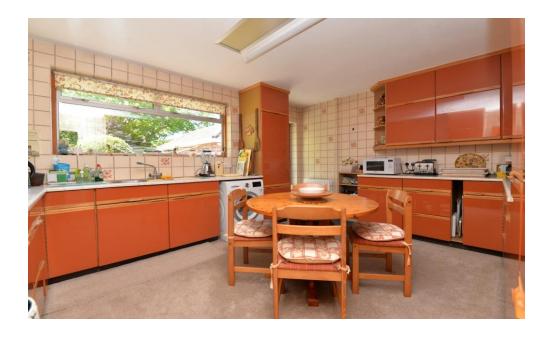

The kitchen/dining room has been well equipped with a full range of matching wall and base gloss storage units with a contrasting worktop, integral double oven and gas hob, space for washing machine, ample space for a dining table and a stunning outlook over the rear garden.