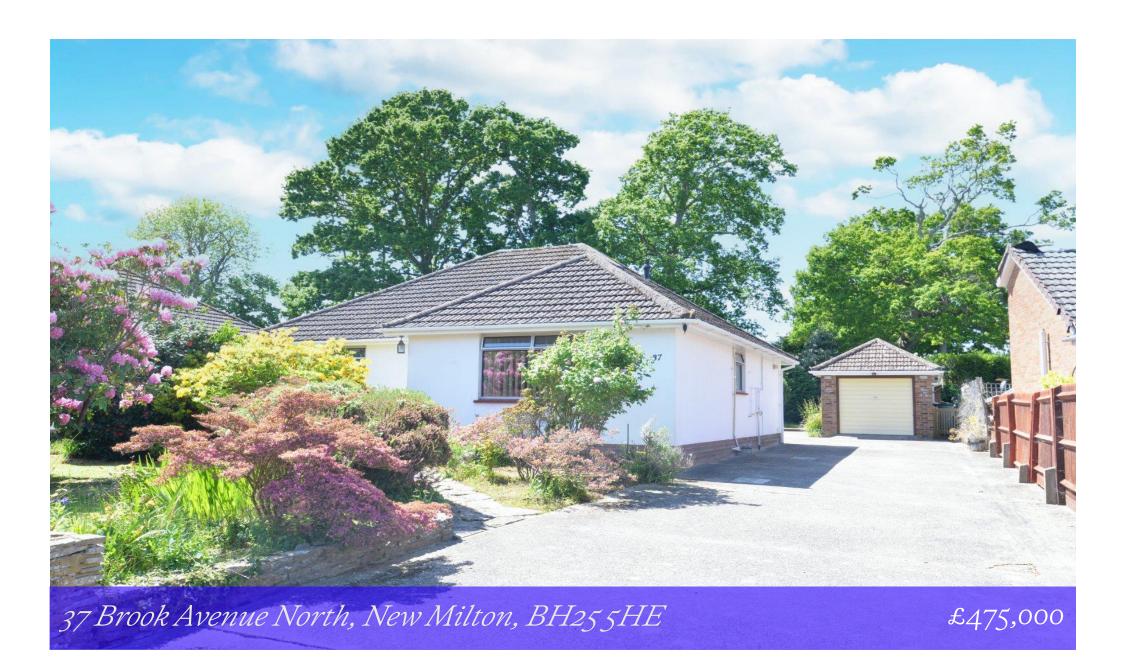

# 37 Brook Avenue North New Milton Hampshire BH25 5HE

A particularly attractive detached bungalow which is situated on large and beautifully landscaped gardens in one of New Milton's most desirable roads. The property has been well maintained over the years and offers spacious and bright accommodation throughout. Other features include a wider than average plot giving fantastic potential to extend, a six and a half meter pitched roof garage, large kitchen/dining room and a conservatory. This property would suit a wide range of applicant but would be largely suited to a growing family given the location and the potential to extend and grow into.

## Gardens & Grounds

The property occupies a wider than average plot for the road. The front garden has been well stocked with a vast variation of colourful and mature shrubs with a wall giving privacy from the road and a large drive leading to the impressive six and a half meter brick built garage.