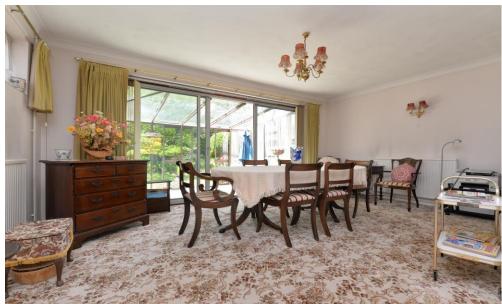

Former bedroom two which is now forming part of the sitting/dining room is also located to the front and enjoys a double aspect. This is open plan which is now to the sitting room which has sliding doors into the conservatory and enjoys a south and west aspect and view to rear garden.