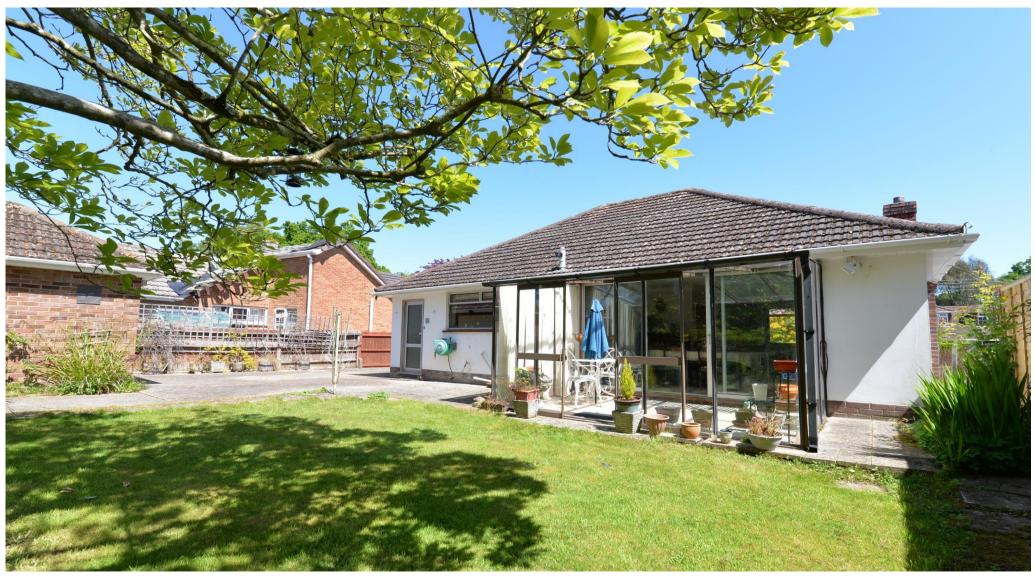

## Gardens & Grounds

The property occupies a wider than average plot for the road. The front garden has been well stocked with a vast variation of colourful and mature shrubs with a wall giving privacy from the road and a large drive leading to the impressive six and a half meter brick built garage.

The rear garden is particularly private, west facing and is well stocked with a vast selection of colorful shrubs. There is a timber built summerhouse and a greenhouse with some mature trees to the rear giving a good degree of privacy.