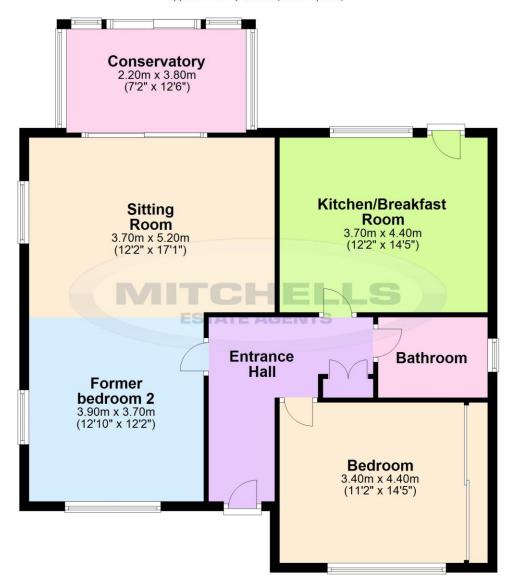

#### **Ground Floor**

Approx. 89.2 sq. metres (959.7 sq. feet)

#### Garage

Approx. 19.3 sq. metres (208.1 sq. feet)

Total area: approx. 108.5 sq. metres (1167.7 sq. feet)

"Whilst every attempt has been made to ensure the accuracy of this floor plan, the measurements of doors, windows, rooms and any other items are approximate and no responsibility is taken for any error, omission or mis-statement. This plan is for illustrative purposes only and should be used as such by any prospective purchaser.'

Plan produced using PlanUp.