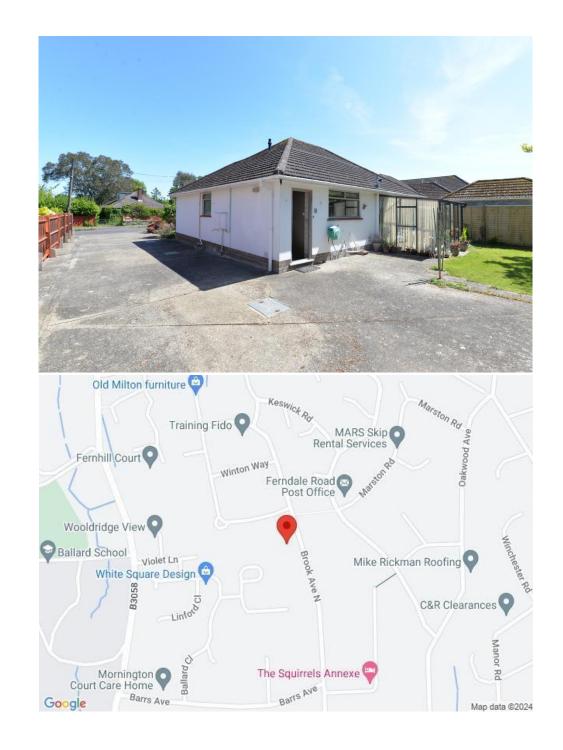

# 37 Brook Avenue North New Milton Hampshire BH25 5HE

A particularly attractive detached bungalow which is situated on large and beautifully landscaped gardens in one of New Milton's most desirable roads. The property has been well maintained over the years and offers spacious and bright accommodation throughout. Other features include a wider than average plot giving fantastic potential to extend, a six and a half meter pitched roof garage, large kitchen/dining room and a conservatory. This property would suit a wide range of applicant but would be largely suited to a growing family given the location and the potential to extend and grow into.

## Situation

New Milton is a thriving market town on the western edge of Hampshire. The area lies on a picturesque stretch of the Solent coastline with stunning views over Christchurch Bay to the Isle of Wight. With the enviable location, beautiful coastal walks, main line railway station reaching London Waterloo in less than two hours, excellent schools, both private and state, 27 hole links style golf course and the renowned Chewton Glen hotel, New Milton remains an extremely popular location for those relocating to the coast.

### **Directions**

From Mitchells turn left at the traffic lights and proceed over the railway bridge. Take the second right into Brook Avenue, at the end bear left into Brook Avenue North where the property will be found on the left hand side.