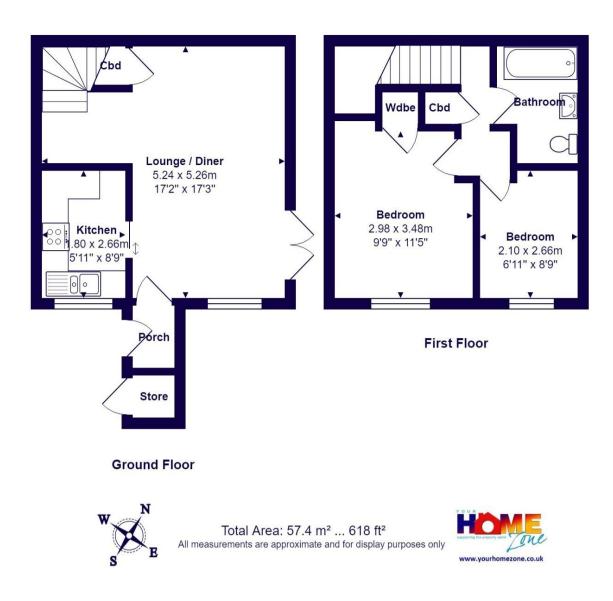

This well presented two double bedroom cluster house is located on the highly acclaimed Hoburne Farm development, close to local shops at Saulflands and Friars Cliff beach. To be sold 'as is'.

The property offers spacious ground floor living accommodation with separate kitchen, double doors provide access to the garden from the lounge/dining room. Two good size bedrooms and a modern fully tiled family bathroom. There is a single garage and two further allocated parking spaces. Chain free. Disclaimer: the services have not and will not be tested.

- Two double bedroom cluster house
- Modern kitchen with space for appliances
- Family bathroom
- Spacious lounge/diner
- Gas fired central heating & Upvc double glazing
- Good size rear garden with area of lawn and decking
- Garage in nearby block
- Two additional parking spaces
- Within walking distance of Sainsbury's superstore and Friars Cliff beach
- Chain free
- Council Tax 'C' £1933.52
- EPC 'C'