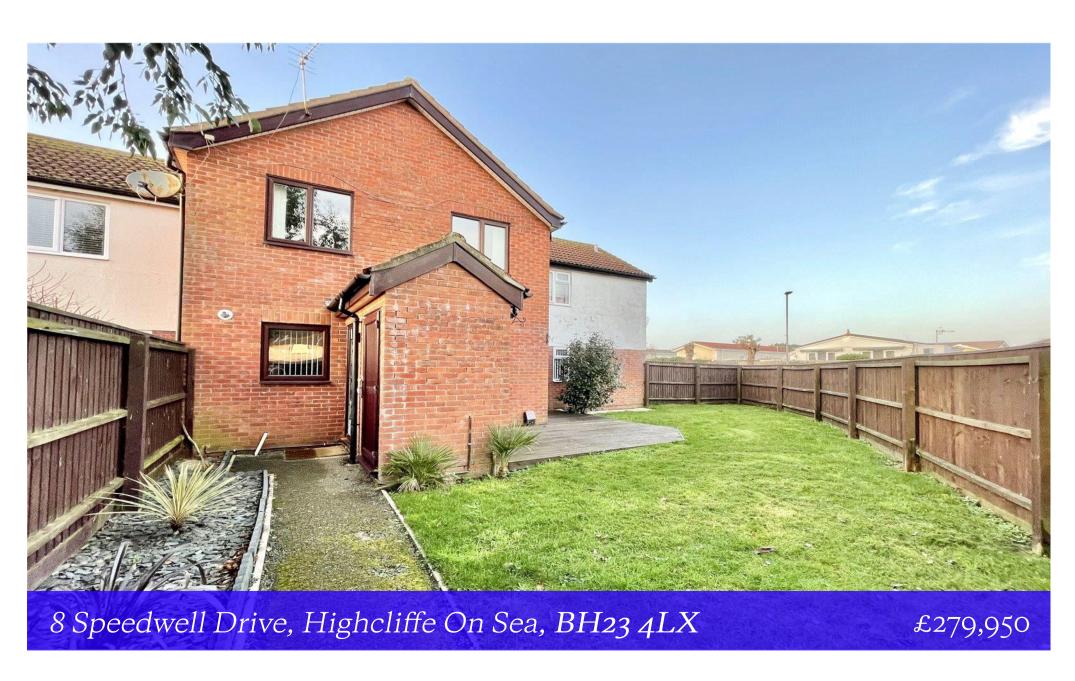

This well presented two double bedroom cluster house is located on the highly acclaimed Hoburne Farm development, close to local shops at Saulflands and Friars Cliff beach. To be sold 'as is'.

The property offers spacious ground floor living accommodation with separate kitchen, double doors provide access to the garden from the lounge/dining room. Two good size bedrooms and a modern fully tiled family bathroom. There is a single garage and two further allocated parking spaces. Chain free. Disclaimer: the services have not and will not be tested.