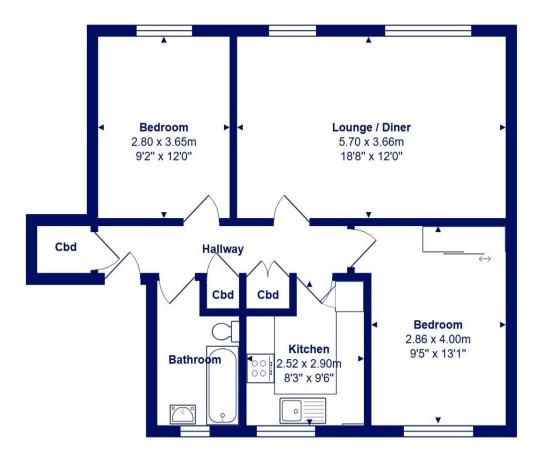

## *12 Rowan Close* Highcliffe On Sea, Christchurch, BH23 4SW

Occupying a lovely sylvan setting, a spacious Hoburne built two bedroom first floor apartment of 700sqft with garage. Whilst clean and tidy the property could now benefit from some updating and will be sold with the benefit of an EXTENDED LEASE.

Walking distance of the golf course and beach via local footpaths and the Saulfland shops are literally just around the corner.

- Light and bright accommodation from large windows, typical of the era
- Plenty of scope to modernize and improve
- Lovely open outlook
- Garage in nearby block
- Gas central heating
- Beautiful communal grounds and gardens
- Lease extension will be paid for by the sellers
- 90 YEARS TO BE ADDED to the balance (approx. 45 years) of the original term
- Peppercorn Ground Rent
- Maintenance charge currently £1061.50 per ½ year
- Council Tax 'B' £1691.84
- EPC TBC
- NO FORWARD CHAIN