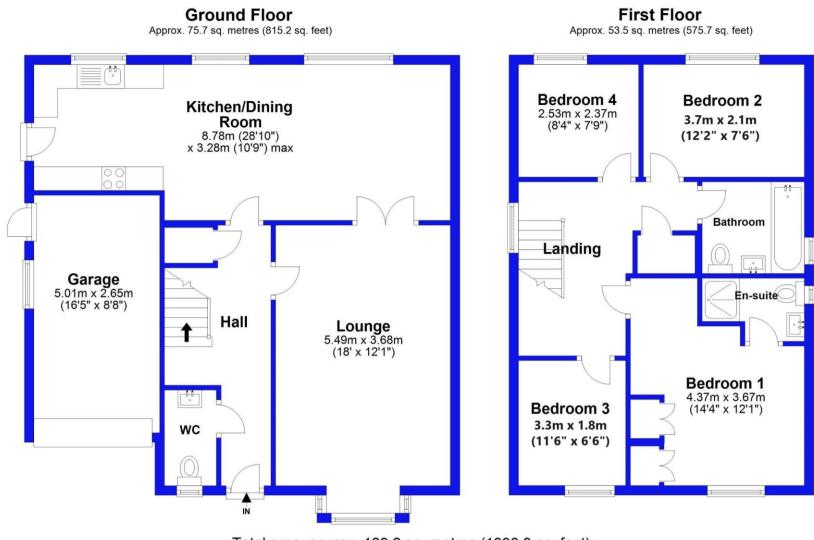

## 22 Cornflower Drive, Highcliffe On Sea, BH23 4UH

**Mitchells** 1963 — TODAY

A pristine, detached family home of about 1400sqft, built by Hoburne Developments featuring a high quality specification with contemporary fittings, designer bathrooms and a lovely landscaped garden. Walking distance of the local Saulfland shops and Sainsbury's superstore with its excellent bus route connections.

- Immaculate home on sought after development
- Master bedroom with fitted wardrobes & en-suite shower room
- Three further bedrooms
- Two stylish bath/shower rooms with tiling by Porcelanosa
- Ground floor wc
- Fabulous open plan kitchen/dining room with Tufftex flooring
- Separate sitting room with double doors to the kitchen
- Solar panels for hot water, gas central heating, UPVC double glazing
- Garage and off road parking
- Council Tax 'E' £2658.58
- EPC 'B'