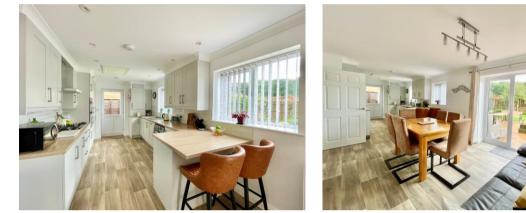

- Immaculate home on sought after development
- Master bedroom with fitted wardrobes & en-suite shower room
- Three further bedrooms
- Two stylish bath/shower rooms with tiling by Porcelanosa
- Ground floor wc
- Fabulous open plan kitchen/dining room with Tufftex flooring
- Separate sitting room with double doors to the kitchen
- Solar panels for hot water, gas central heating, UPVC double glazing
- Garage and off road parking
- Council Tax 'E' £2658.58
- EPC 'B'