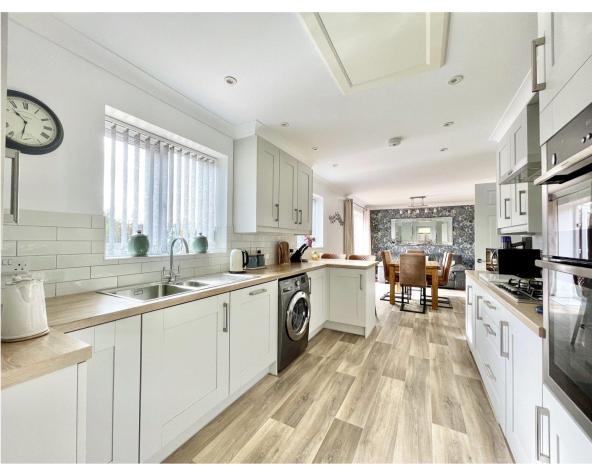

- Immaculate home on sought after development
- Master bedroom with fitted wardrobes & en-suite shower room
- Three further bedrooms
- Two stylish bath/shower rooms with tiling by Porcelanosa
- Ground floor wc
- Fabulous open plan kitchen/dining room with Tufftex flooring
- Separate sitting room with double doors to the kitchen
- Solar panels for hot water, gas central heating, UPVC double glazing
- Garage and off road parking
- Council Tax 'E' £2658.58
- EPC 'B'