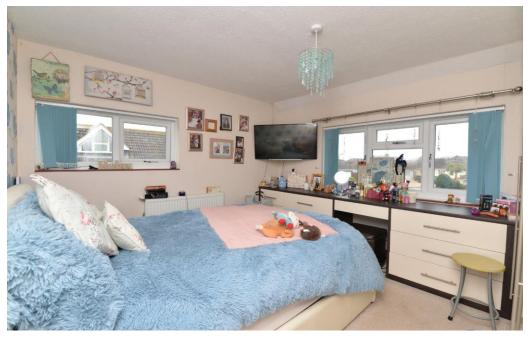

First floor landing with access into roof space, double width airing cupboard housing the Worcester combi boiler and separate WC.

Three double bedrooms, bedrooms one and two both enjoy a dual aspect and the master bedroom overlooking the rear garden with a large range of custom built wardrobes and matching drawer units.