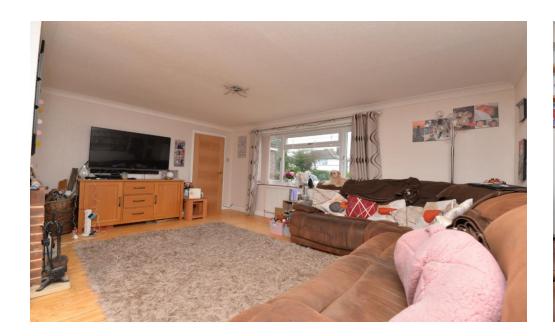

Bedroom four/study located to the front of the property with an outlook over the front garden.

The generous living/dining room is a bright room with a continuation of the solid wood flooring, a large picture window overlooking the front garden, a feature fireplace with a brick surround housing a Clearview log burner and the dining area has casement doors leading to the rear garden.