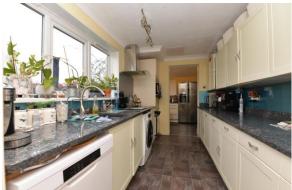

The kitchen has been tastefully refitted with a good range of matching wall and base storage units, tiled effect laminate flooring, marble worktops, integral double oven and space for dishwasher.

Separate utility room with matching storage cupboards to the kitchen, tiled flooring, marble worktop, plumbing for washing machine, a separate WC, built in storage cupboard and door leading to the rear garden.