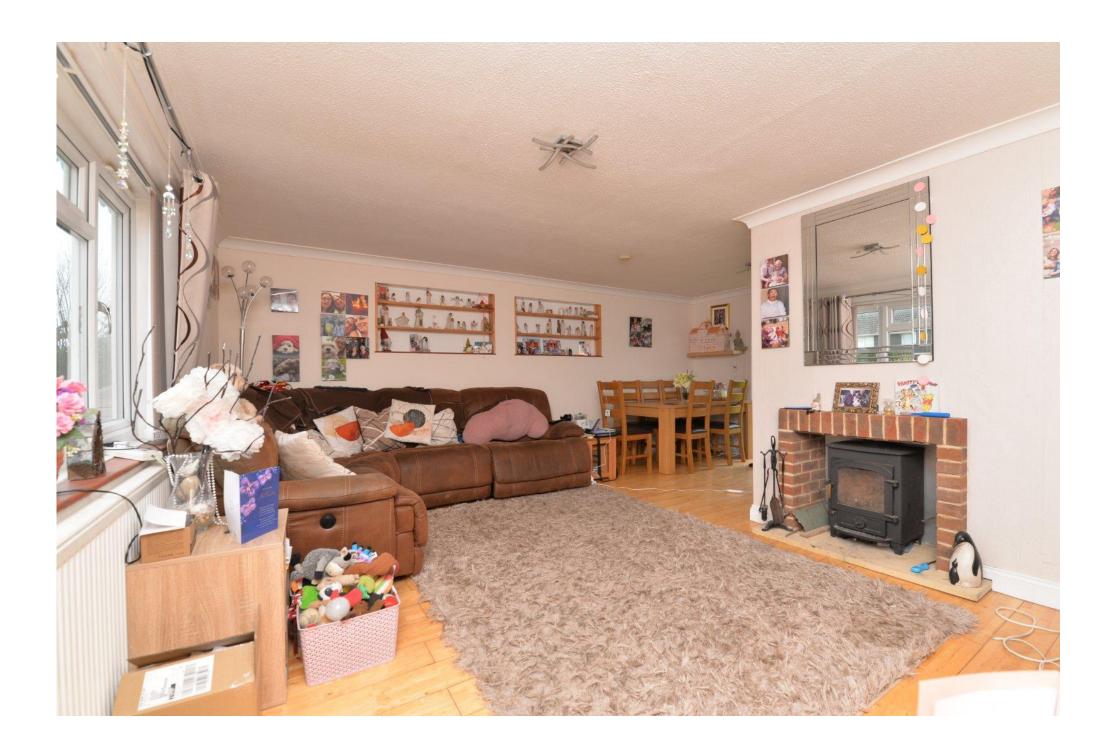

Bedroom four/study located to the front of the property with an outlook over the front garden.

The generous living/dining room is a bright room with a continuation of the solid wood flooring, a large picture window overlooking the front garden, a feature fireplace with a brick surround housing a Clearview log burner and the dining area has casement doors leading to the rear garden.