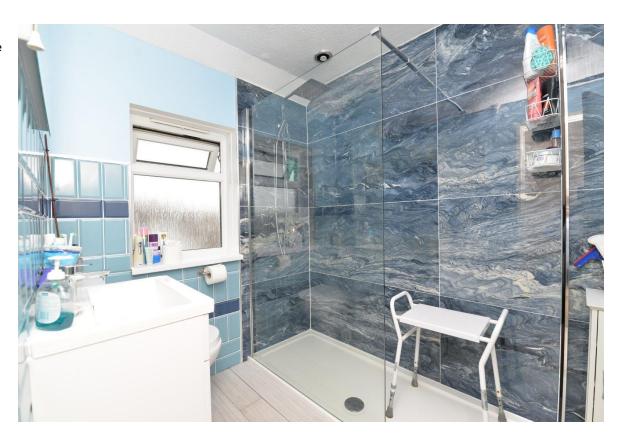

The bathroom has been recently refitted to a high standard with a large walk in shower cubicle with static glass screen, tiled flooring, partially tiled walls, wall hung wash hand basin with storage under, window and ladder towel rail.