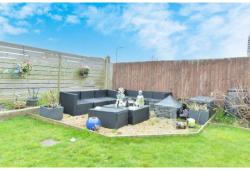

To the rear of the property is a sunny and secluded west facing garden with a pedestrian door into the garage, a brick built outbuilding which would make an ideal home office or hobbies room, a large area of lawn and a shingle patio area ideal for outside dining.