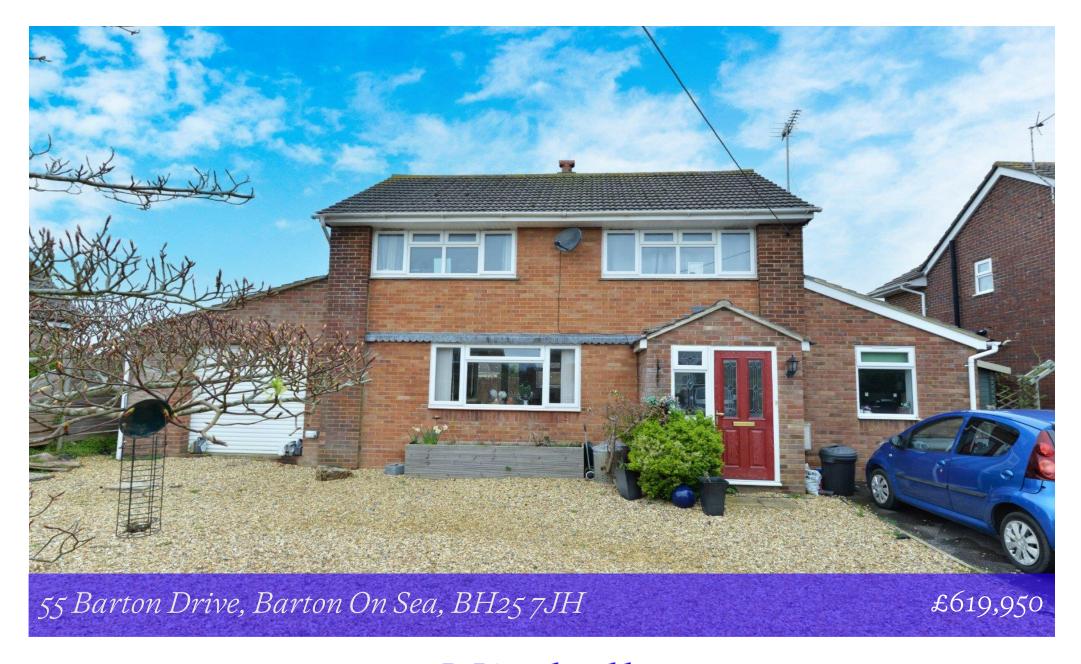

# Mitchells 1963 - TODAY

55 Barton Drive Barton On Sea New Milton BH25 7JH A detached three/four bedroom house occupying a prominent corner plot in a quiet residential road within easy walking distance of Barton On Sea clifftop. Features of the property include a generous open plan living/dining room, a modern kitchen, a separate utility room and a tastefully refitted bathroom. Outside the property has a private west facing garden and excellent off road parking along with a larger than average adjoining garage.

#### Gardens & Grounds

To the front of the property is a large shingle driveway giving off road parking for five to six vehicles and would make ideal storage for boat or caravan, subject to any necessary permissions.