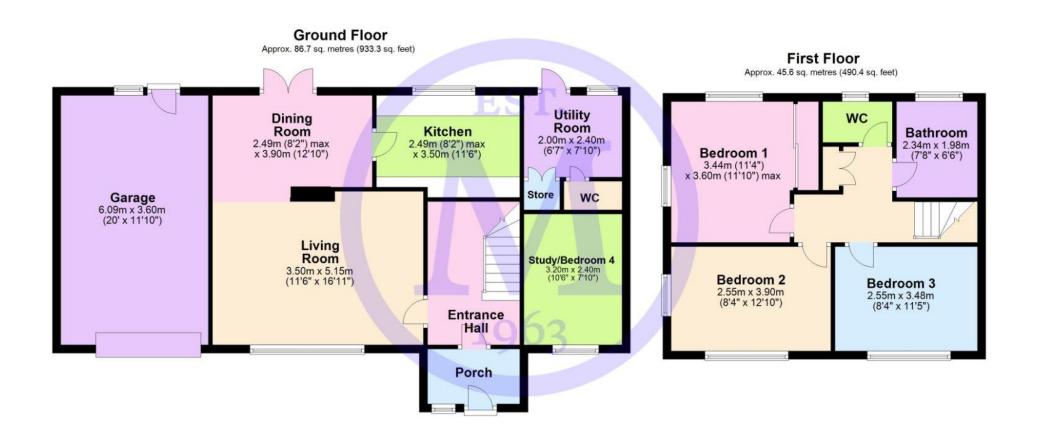

- Porch
- Entrance Hall
- Ground Floor Bedroom Four/Study
- Sitting Room
- Dining Area
- Kitchen
- Utility Room
- Ground Floor WC
- First Floor Landing
- Three First Floor Double Bedrooms
- Separate WC
- Bathroom

## The Property

Pitched roof porch to the front with tiled flooring and ample space for shoe storage.

Entrance hall with solid wood flooring, carpeted stairs leading to the first floor and understairs storage.

Bedroom four/study located to the front of the property with an outlook over the front garden.

The generous living/dining room is a bright room with a continuation of the solid wood flooring, a large picture window overlooking the front garden, a feature fireplace with a brick surround housing a Clearview log burner and the dining area has casement doors leading to the rear garden.

The kitchen has been tastefully refitted with a good range of matching wall and base storage units, tiled effect laminate flooring, marble worktops, integral double oven and space for dishwasher.

Separate utility room with matching storage cupboards to the kitchen, tiled flooring, marble worktop, plumbing for washing machine, a separate WC, built in storage cupboard and door leading to the rear garden.

First floor landing with access into roof space, double width airing cupboard housing the Worcester combi boiler and separate WC.

Three double bedrooms, bedrooms one and two both enjoy a dual aspect and the master bedroom overlooking the rear garden with a large range of custom built wardrobes and matching drawer units.

The bathroom has been recently refitted to a high standard with a large walk in shower cubicle with static glass screen, tiled flooring, partially tiled walls, wall hung wash hand basin with storage under, window and ladder towel rail.