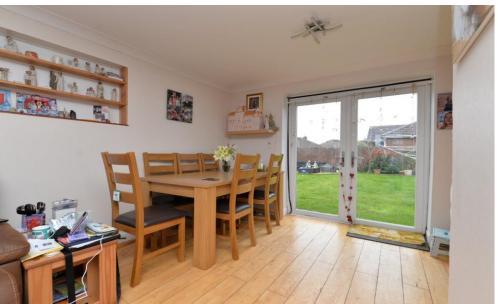

Bedroom four/study located to the front of the property with an outlook over the front garden.

The generous living/dining room is a bright room with a continuation of the solid wood flooring, a large picture window overlooking the front garden, a feature fireplace with a brick surround housing a Clearview log burner and the dining area has casement doors leading to the rear garden.

To the rear of the property is a sunny and secluded west facing garden with a pedestrian door into the garage, a brick built outbuilding which would make an ideal home office or hobbies room, a large area of lawn and a shingle patio area ideal for outside dining.