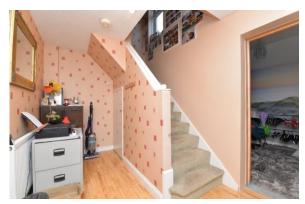

## The Property

Pitched roof porch to the front with tiled flooring and ample space for shoe storage.

Entrance hall with solid wood flooring, carpeted stairs leading to the first floor and understairs storage.