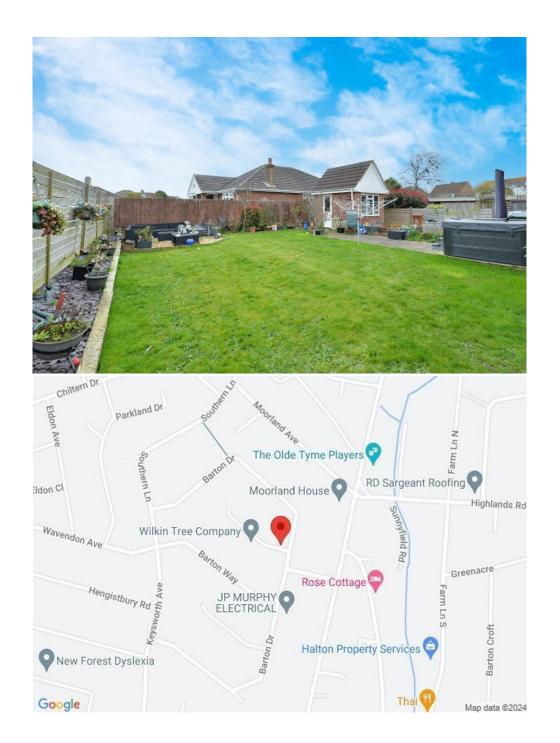

To the rear of the property is a sunny and secluded west facing garden with a pedestrian door into the garage, a brick built outbuilding which would make an ideal home office or hobbies room, a large area of lawn and a shingle patio area ideal for outside dining.

#### Situation

Barton on Sea is a suburb of New Milton and occupies an enviable position on a picturesque stretch of the Solent coastline with stunning views over Christchurch bay to the Isle of Wight and beautiful coastal walks in both directions. Fuelled by its excellent location, the nearby open forest of the New Forest National Park, main line rail links to London Waterloo, quality schooling, luxury restaurants including the renowned Chewton Glen hotel and Pebble Beach on the cliff top, a links style 27 hole golf course, Barton on Sea is an extremely popular choice for those relocating to the coast.