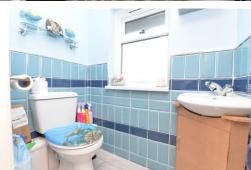

The bathroom has been recently refitted to a high standard with a large walk in shower cubicle with static glass screen, tiled flooring, partially tiled walls, wall hung wash hand basin with storage under, window and ladder towel rail.