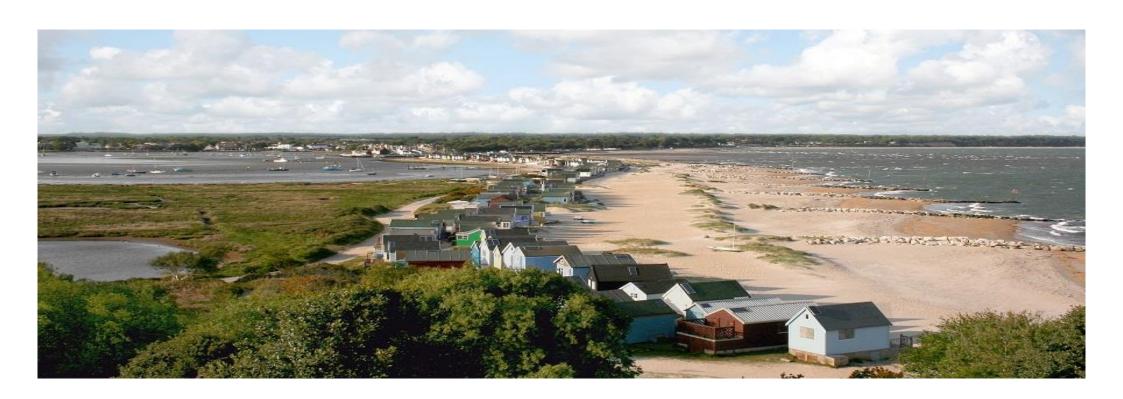

## Location

Mudeford began as a small fishing village close to the entrance of Christchurch Harbour which still sees fishing boats landing their catch today. The area enjoys award winning sandy beaches at Avon beach and plenty of wildlife activity on Hengistbury Head and Stanpit Marsh Nature Reserve. The popular Mudeford Sandbank attracts visitors every year to the private beach huts with the Harbour providing a sheltered environment for water-sports activities. With a friendly, community feel, it is no wonder Mudeford is becoming a popular choice for relocation.