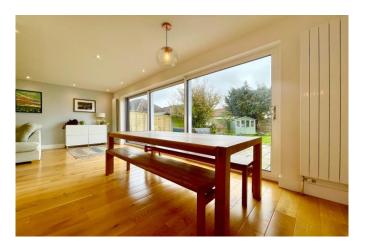

## The Property

- Impressive detached chalet of 1932 sq.ft
- Three first floor bedrooms
- Three bath/shower rooms (one ensuite)
- Stunning, open plan living space with sliding doors onto the patio
- Large utility room with access to the side garage
- Separate playroom/snug/bedroom four
- Ground floor office/bedroom five
- Private, low maintenance rear garden with plenty of storage and side access
- Integral garage and off road parking for several vehicles
- Situated in an enviable location just a short walk to Fisherman's Bank and Stanpit Marsh
- Council Tax Band 'D' £2217.98
- EPC rating 'C'