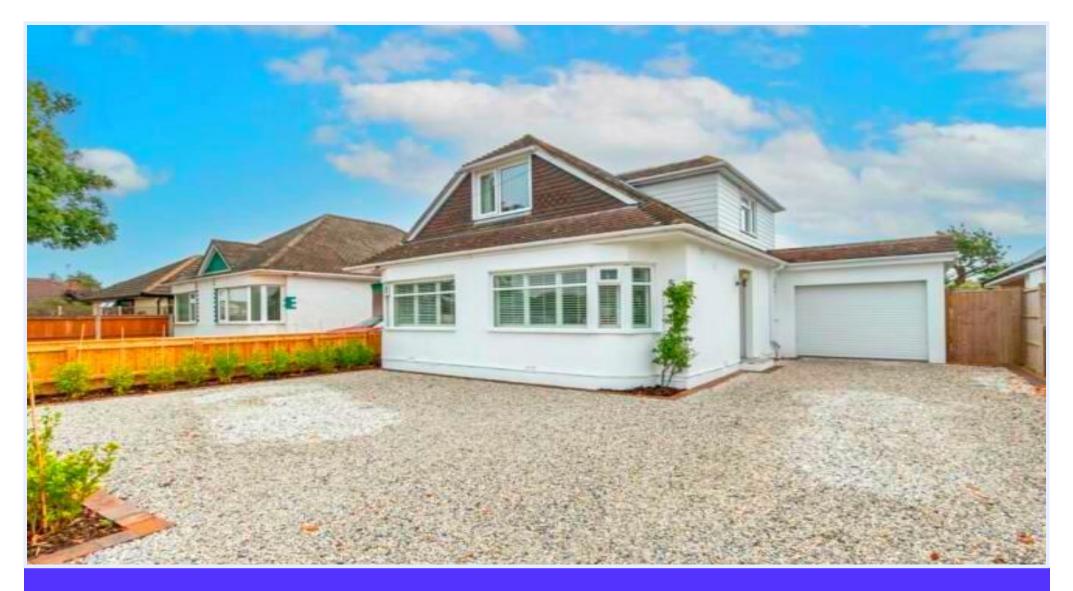

## CAROLINE AVENUE, MUDEFORD, DORSET BH23 3JR

A stunning detached chalet of over 1900 sq.ft offering spacious and versatile accommodation and presented in first class order throughout. Featuring a beautiful kitchen, open plan living space, generous room sizes and a sunny, private rear garden, this lovely home is situated just moments from Fisherman's bank, Stanpit Marsh, Avon Beach and Mudeford Quay. Viewing is advised to truly appreciate the accommodation on offer.

## The Property

- Impressive detached chalet of 1932 sq.ft
- Three first floor bedrooms
- Three bath/shower rooms (one ensuite)
- Stunning, open plan living space with sliding doors onto the patio
- Large utility room with access to the side garage
- Separate playroom/snug/bedroom four
- Ground floor office/bedroom five
- Private, low maintenance rear garden with plenty of storage and side access
- Integral garage and off road parking for several vehicles
- Situated in an enviable location just a short walk to Fisherman's Bank and Stanpit Marsh
- Council Tax Band 'D' £2217.98
- EPC rating 'C'