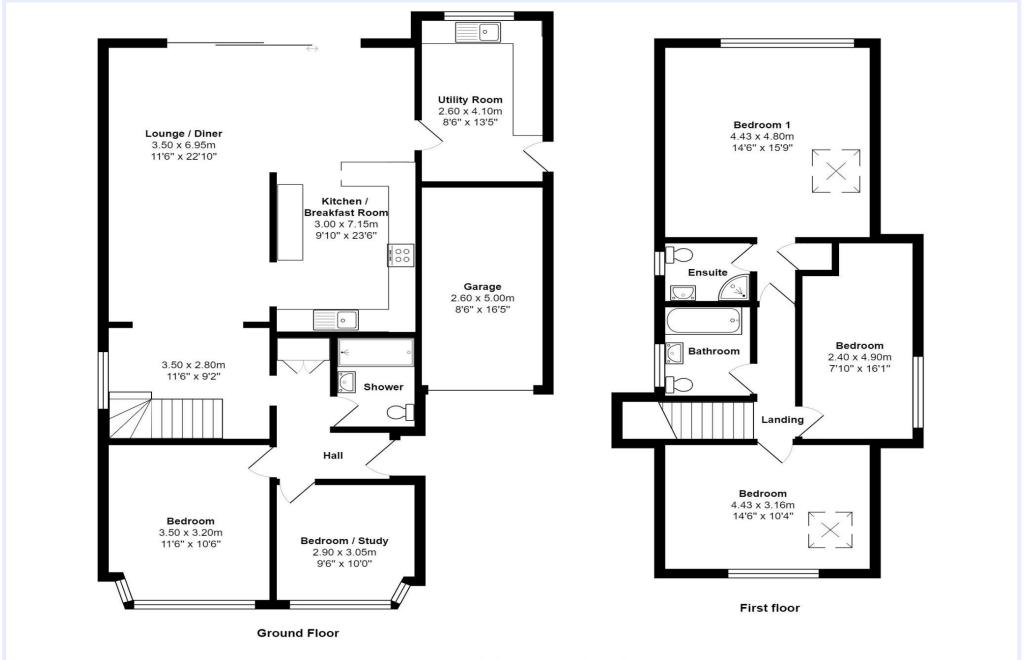

Total Area: 179.5 m<sup>2</sup> ... 1932 ft<sup>2</sup>

M1235 Printed by Ravensworth 01670 713330

mitchells.uk.com mudeford@mitchells.uk.com 01202 499295

Mudeford Cambridge House 112-114 Stanpit BH23 3ND