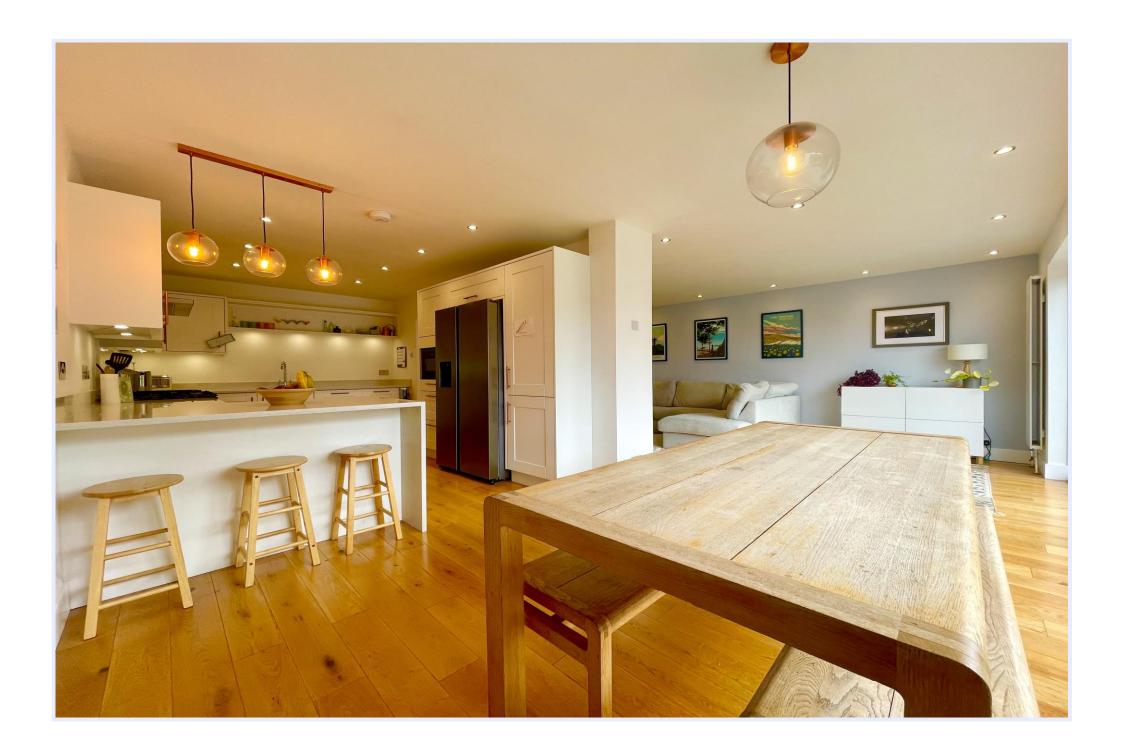

## CAROLINE AVENUE, MUDEFORD, DORSET BH23 3JR

A stunning detached chalet of over 1900 sq.ft offering spacious and versatile accommodation and presented in first class order throughout. Featuring a beautiful kitchen, open plan living space, generous room sizes and a sunny, private rear garden, this lovely home is situated just moments from Fisherman's bank, Stanpit Marsh, Avon Beach and Mudeford Quay. Viewing is advised to truly appreciate the accommodation on offer.

## The Property

- Impressive detached chalet of 1932 sq.ft
- Three first floor bedrooms
- Three bath/shower rooms (one ensuite)
- Stunning, open plan living space with sliding doors onto the patio
- Large utility room with access to the side garage
- Separate playroom/snug/bedroom four
- Ground floor office/bedroom five
- Private, low maintenance rear garden with plenty of storage and side access
- Integral garage and off road parking for several vehicles
- Situated in an enviable location just a short walk to Fisherman's Bank and Stanpit Marsh
- Council Tax Band 'D' £2217.98
- EPC rating 'C'