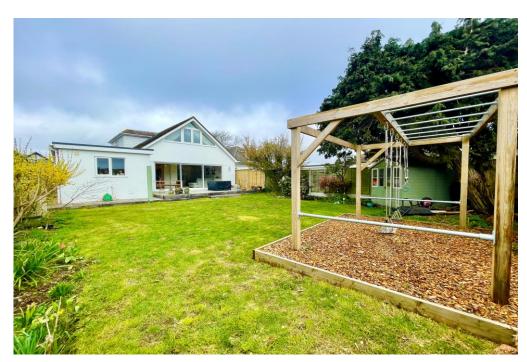

## CAROLINE AVENUE, MUDEFORD, DORSET BH23 3JR

A stunning detached chalet of over 1900 sq.ft offering spacious and versatile accommodation and presented in first class order throughout. Featuring a beautiful kitchen, open plan living space, generous room sizes and a sunny, private rear garden, this lovely home is situated just moments from Fisherman's bank, Stanpit Marsh, Avon Beach and Mudeford Quay. Viewing is advised to truly appreciate the accommodation on offer.

## The Property

- Impressive detached chalet of 1932 sq.ft
- Three first floor bedrooms
- Three bath/shower rooms (one ensuite)
- Stunning, open plan living space with sliding doors onto the patio
- Large utility room with access to the side garage
- Separate playroom/snug/bedroom four
- Ground floor office/bedroom five
- Private, low maintenance rear garden with plenty of storage and side access
- Integral garage and off road parking for several vehicles
- Situated in an enviable location just a short walk to Fisherman's Bank and Stanpit Marsh
- Council Tax Band 'D' £2217.98
- EPC rating 'C'