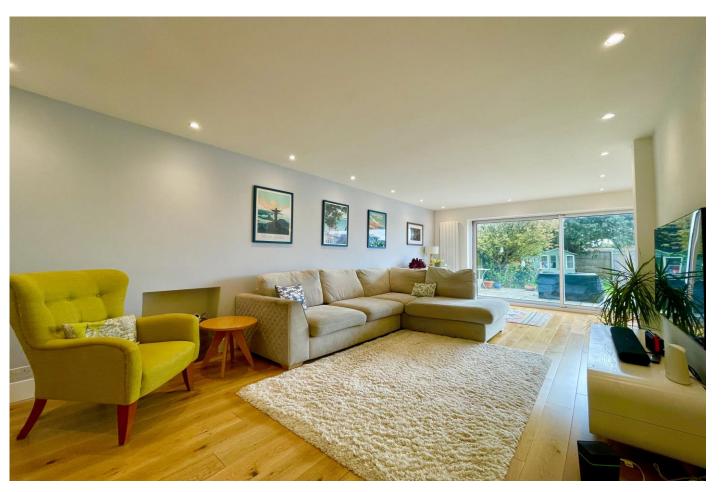

## CAROLINE AVENUE, MUDEFORD, DORSET BH23 3JR

A stunning detached chalet of over 1900 sq.ft offering spacious and versatile accommodation and presented in first class order throughout. Featuring a beautiful kitchen, open plan living space, generous room sizes and a sunny, private rear garden, this lovely home is situated just moments from Fisherman's bank, Stanpit Marsh, Avon Beach and Mudeford Quay. Viewing is advised to truly appreciate the accommodation on offer.

## The Property

- Impressive detached chalet of 1932 sq.ft
- Three first floor bedrooms
- Three bath/shower rooms (one ensuite)
- Stunning, open plan living space with sliding doors onto the patio
- Large utility room with access to the side garage
- Separate playroom/snug/bedroom four
- Ground floor office/bedroom five
- Private, low maintenance rear garden with plenty of storage and side access
- Integral garage and off road parking for several vehicles
- Situated in an enviable location just a short walk to Fisherman's Bank and Stanpit Marsh
- Council Tax Band 'D' £2217.98
- EPC rating 'C'