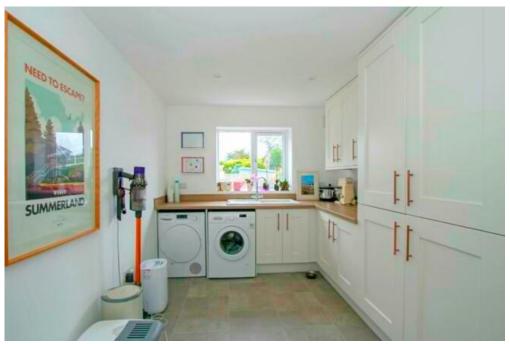

## The Property

- Impressive detached chalet of 1932 sq.ft
- Three first floor bedrooms
- Three bath/shower rooms (one ensuite)
- Stunning, open plan living space with sliding doors onto the patio
- Large utility room with access to the side garage
- Separate playroom/snug/bedroom four
- Ground floor office/bedroom five
- Private, low maintenance rear garden with plenty of storage and side access
- Integral garage and off road parking for several vehicles
- Situated in an enviable location just a short walk to Fisherman's Bank and Stanpit Marsh
- Council Tax Band 'D' £2217.98
- EPC rating 'C'