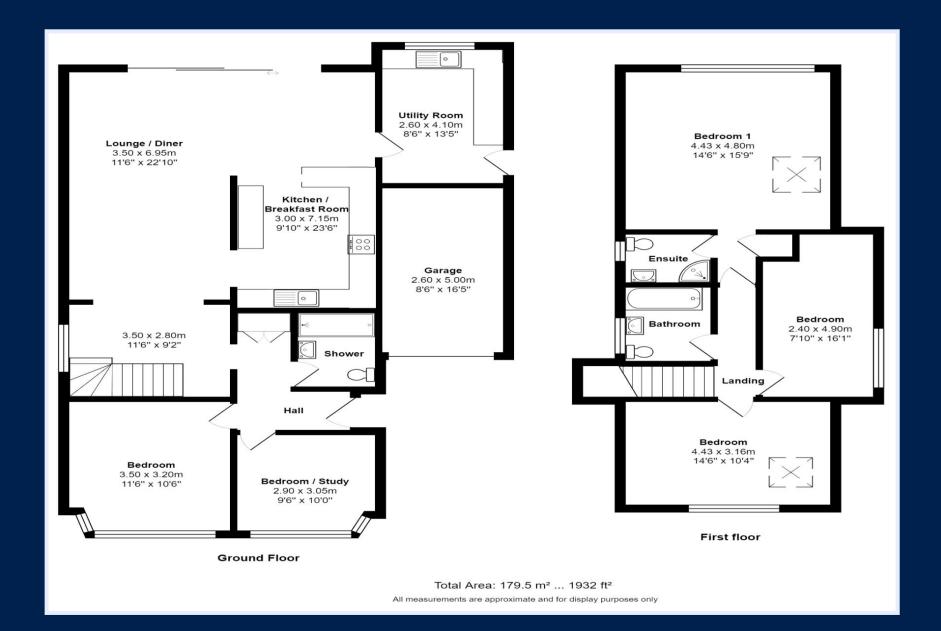

## The Property

- Impressive detached chalet of 1932 sq.ft.
- Three first floor bedrooms
- Three bath / shower rooms ( one ensuite )
- Stunning, open plan living space with sliding doors onto the patio
- Large utility room with access to the side and garage
- Separate playroom / snug / bedroom four
- Ground floor office / bedroom five
- Private, low maintenance rear garden with plenty of storage and side access
- Integral Garage and off road parking for several vehicles
- Situated in an enviable location just a short walk to Fishermans Bank and Stanpit Marsh
- Council Tax 'D' £1991.62
- EPC 'C'