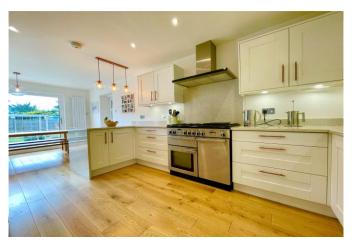

## The Property

- Impressive detached chalet of 1932 sq.ft.
- Three first floor bedrooms
- Three bath / shower rooms ( one ensuite )
- Stunning, open plan living space with sliding doors onto the patio
- Large utility room with access to the side and garage
- Separate playroom / snug / bedroom four
- Ground floor office / bedroom five
- Private, low maintenance rear garden with plenty of storage and side access
- Integral Garage and off road parking for several vehicles
- Situated in an enviable location just a short walk to Fishermans Bank and Stanpit Marsh
- Council Tax 'D' £1991.62
- EPC 'C'