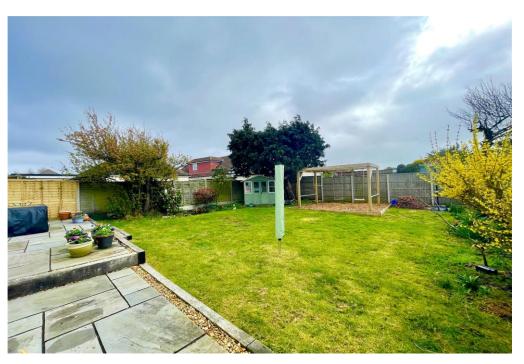

## The Property

- Impressive detached chalet of 1932 sq.ft.
- Three first floor bedrooms
- Three bath / shower rooms ( one ensuite )
- Stunning, open plan living space with sliding doors onto the patio
- Large utility room with access to the side and garage
- Separate playroom / snug / bedroom four
- Ground floor office / bedroom five
- Private, low maintenance rear garden with plenty of storage and side access
- Integral Garage and off road parking for several vehicles
- Situated in an enviable location just a short walk to Fishermans Bank and Stanpit Marsh
- Council Tax 'D' £1991.62
- EPC 'C'