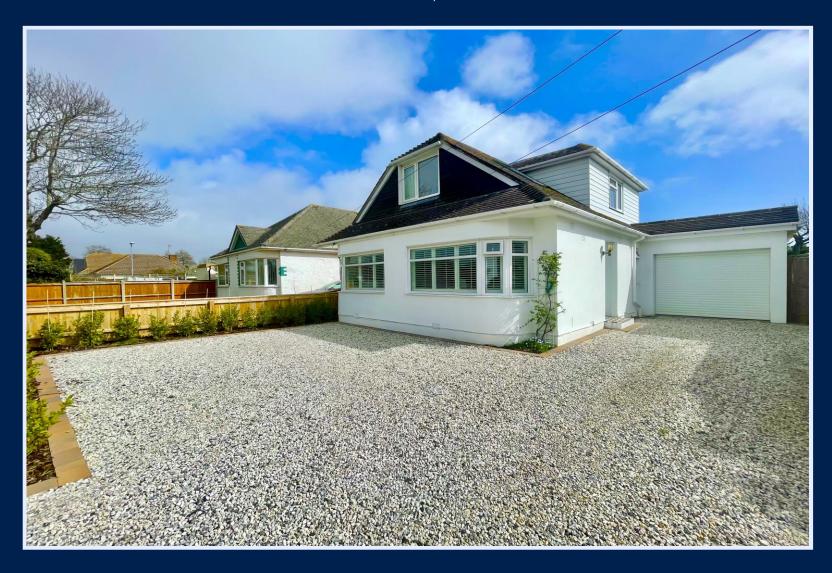

## 5 CAROLINE AVENUE

A stunning detached chalet of over 1900 sqft offering spacious and versatile accommodation and presented in first class order throughout. Featuring a beautiful kitchen, open plan living space, generous room sizes and a sunny, private rear garden, this lovely home is situated just moments from Fisherman's bank, Stanpit Marsh, Avon Beach and Mudeford Quay. Viewing is advised to truly appreciate the accommodation on offer.

## The Property

- Impressive detached chalet of 1932 sq.ft.
- Three first floor bedrooms
- Three bath / shower rooms ( one ensuite )
- Stunning, open plan living space with sliding doors onto the patio
- Large utility room with access to the side and garage
- Separate playroom / snug / bedroom four
- Ground floor office / bedroom five
- Private, low maintenance rear garden with plenty of storage and side access
- Integral Garage and off road parking for several vehicles
- Situated in an enviable location just a short walk to Fishermans Bank and Stanpit Marsh
- Council Tax 'D' £1991.62
- EPC 'C'