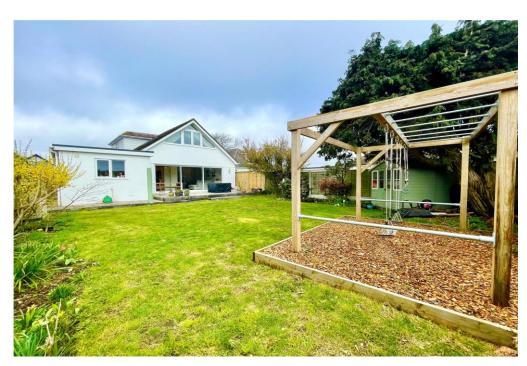

## The Property

- Impressive detached chalet of 1932 sq.ft.
- Three first floor bedrooms
- Three bath / shower rooms ( one ensuite )
- Stunning, open plan living space with sliding doors onto the patio
- Large utility room with access to the side and garage
- Separate playroom / snug / bedroom four
- Ground floor office / bedroom five
- Private, low maintenance rear garden with plenty of storage and side access
- Integral Garage and off road parking for several vehicles
- Situated in an enviable location just a short walk to Fishermans Bank and Stanpit Marsh
- Council Tax 'D' £1991.62
- EPC 'C'