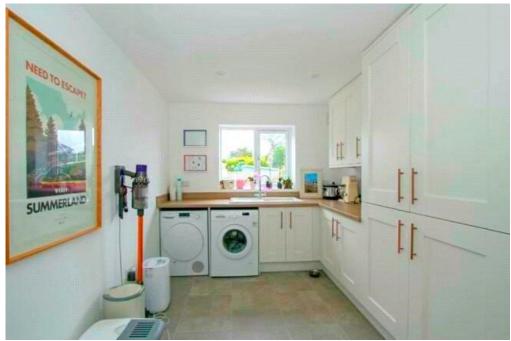

## The Property

- Impressive detached chalet of 1932 sq.ft.
- Three first floor bedrooms
- Three bath / shower rooms ( one ensuite )
- Stunning, open plan living space with sliding doors onto the patio
- Large utility room with access to the side and garage
- Separate playroom / snug / bedroom four
- Ground floor office / bedroom five
- Private, low maintenance rear garden with plenty of storage and side access
- Integral Garage and off road parking for several vehicles
- Situated in an enviable location just a short walk to Fishermans Bank and Stanpit Marsh
- Council Tax 'D' £1991.62
- EPC 'C'