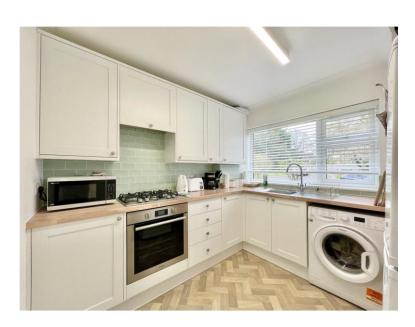

## **Accommodation & Amenities**

- Spacious ground floor flat of approx 750sqft
- Two good size double bedrooms
- Refitted, fully tiled bathroom with bath and shower over
- Smart refitted kitchen with an attractive outlook over the front
- Large sitting/dining room with picture window
- Gas fired central heating and upvc double glazed windows
- Redecorated throughout, new floor coverings and carpets
- Private front door and large hallway with plenty of storage cupboards
- Single garage in a nearby block plus casual car parking
- Brand new lease with the balance 138 years remaining (from 2020)
- Managing Agents Owens & Porter 01202 522012
- Maintenance currently £1354.00 p/a
- Ground rent £10 p/a
- Council Tax 'B' £1691.84
- EPC 'C'