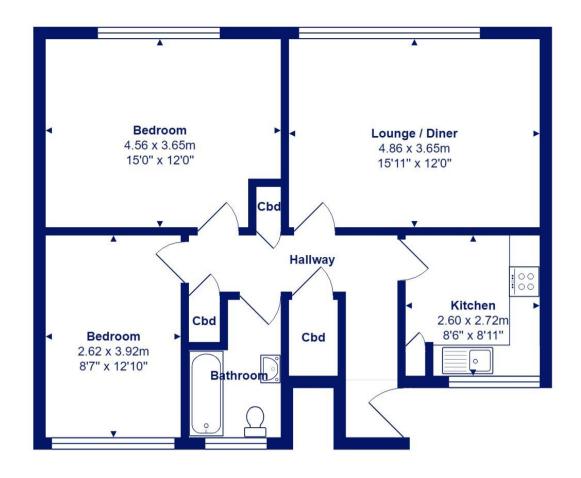

## Rowan Drive, Highcliffe on Sea, Christchurch, Dorset, BH23 4SH

A lovely bright and airy ground floor apartment of approx. 750sqft which has been recently refurbished throughout with the principal rooms enjoying a lovely open outlook over the communal gardens. The property benefits from its own private front door, single garage and casual parking. Rowan Drive is situated in this sought after position within walking distance of the local shops at Saulflands, Nea Meadows beauty spot, Highcliffe Schools catchment and a little further on for the high street, cliff top and beach.

## **Accommodation & Amenities**

- Spacious ground floor flat of approx 750sqft
- Two good size double bedrooms
- Refitted, fully tiled bathroom with bath and shower over
- Smart refitted kitchen with an attractive outlook over the front
- Large sitting/dining room with picture window
- Gas fired central heating and upvc double glazed windows
- Redecorated throughout, new floor coverings and carpets
- Private front door and large hallway with plenty of storage cupboards
- Single garage in a nearby block plus casual car parking
- Brand new lease with the balance 138 years remaining (from 2020)
- Managing Agents Owens & Porter 01202 522012
- Maintenance currently £1354.00 p/a
- Ground rent £10 p/a
- Council Tax 'B' £1691.84
- EPC 'C'