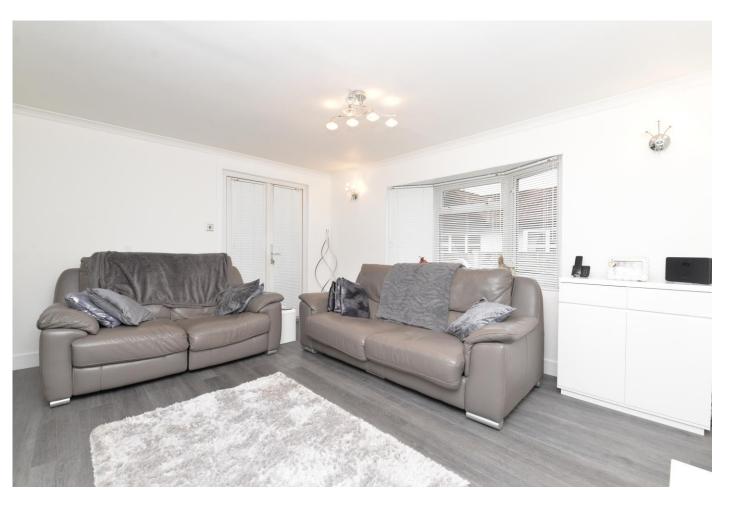

#### The Property

Entrance hall with cloaks cupboards, hatch to roof space and central heating controls

The L-shaped double aspect sitting/dining room is a particular feature of the property with ample space for three piece suite and four to six seater table and chairs, TV aerial point, attractive bay window and double casement doors through to the conservatory