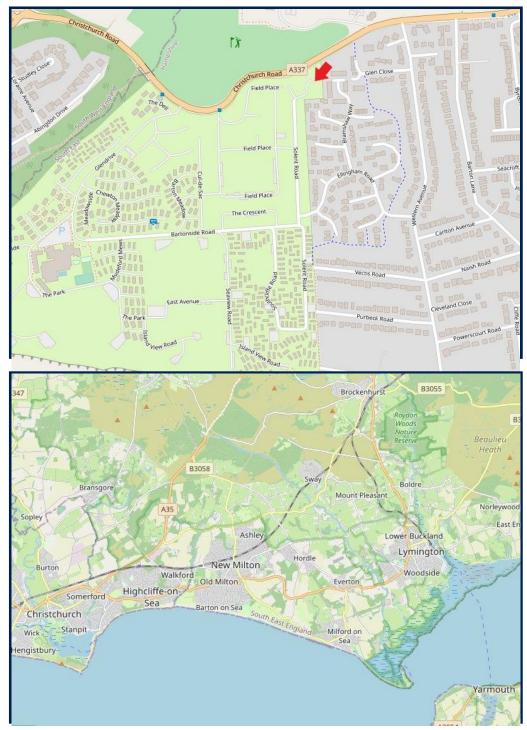

#### Situation

Barton on Sea is a suburb of New Milton and occupies an enviable position on a picturesque stretch of the Solent coastline with stunning views over Christchurch bay to the Isle of Wight and beautiful coastal walks in both directions. Fuelled by its excellent location, the nearby open forest of the New Forest National Park, main line rail links to London Waterloo, quality schooling, luxury restaurants including the renowned Chewton Glen hotel and Pebble Beach on the cliff top, a links style 27 hole golf course Barton on Sea is an extremely popular choice for those relocating to the coast.

#### Directions

From Mitchells proceed along Old Milton Road, approaching A337 turn right. After approximately 1 mile turn left into Field Place, fork right and take the first turning on the left. At the end of the road turn left and follow the signs into Hurst close where the property will be found in front of you.