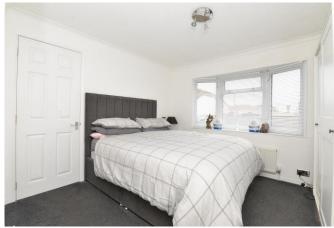

Bedroom two is a great sized double with built in wardrobes and UPVC window with an outlook over the rear garden

The master bedroom is a particular feature of the property with ample space for double bed and bedside cabinets, feature bay window and doorway leading through to the dressing room with built in wardrobes and light and gives access through to the luxury en-suite shower room