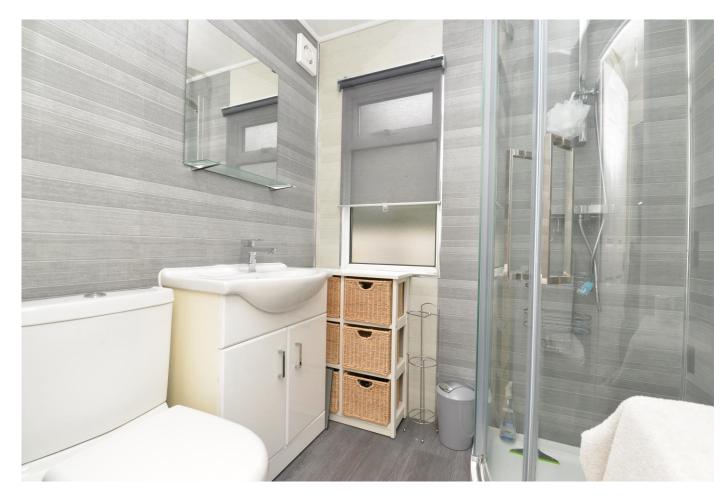

The en-suite again with a modern white suites comprises a WC, wash hand basin with mixer tap over and storage beneath, corner shower cubicle, sliding glass shower doors and thermostatic shower attachments, chrome heated towel rail, recess ceiling spotlights and UPVC window