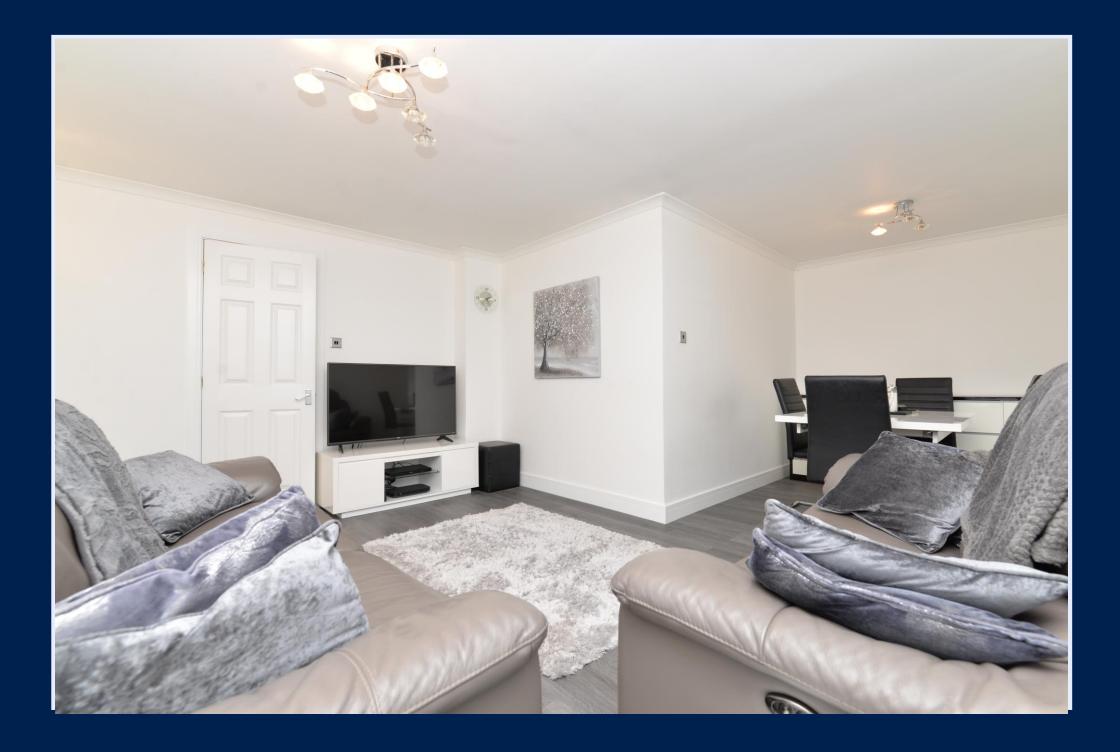

#### The Property

Entrance hall with cloaks cupboards, hatch to roof space and central heating controls

The L-shaped double aspect sitting/dining room is a particular feature of the property with ample space for three piece suite and four to six seater table and chairs, TV aerial point, attractive bay window and double casement doors through to the conservatory