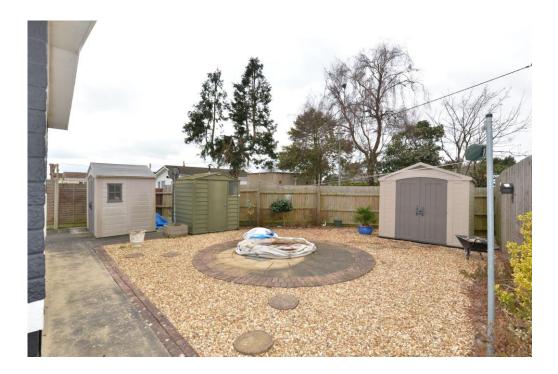

#### Gardens & Grounds

To the front of the property is a driveway giving ample offroad parking for approximately three vehicles with the rest of the garden laid to artificial grass for ease of maintenance, shingle and textured block paved patio making the garden extremely low maintenance, private and secluded.