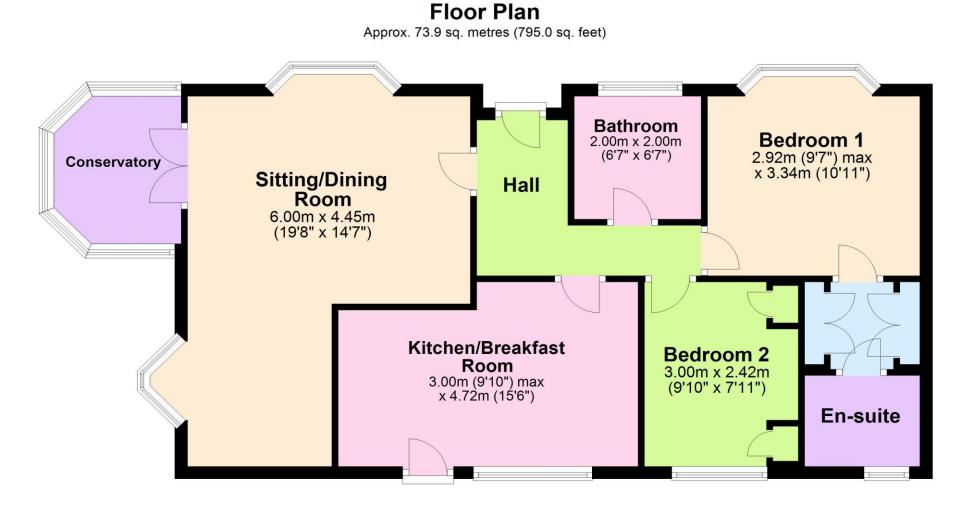

#### Total area: approx. 73.9 sq. metres (795.0 sq. feet)

'Whilst every attempt has been made to ensure the accuracy of this floor plan, the measurements of doors, windows, rooms and any other items are approximate and no responsibility is taken for any error, omission or misstatement. This plan is for illustrative purposes only and should be used as such by any prospective purchaser.' Plan produced using PlanUp.