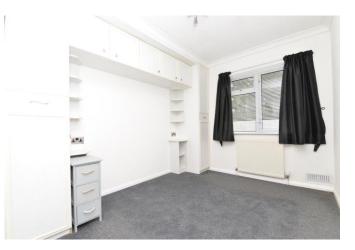

Bedroom two is a great sized double with built in wardrobes and UPVC window with an outlook over the rear garden

The master bedroom is a particular feature of the property with ample space for double bed and bedside cabinets, feature bay window and doorway leading through to the dressing room with built in wardrobes and light and gives access through to the luxury en-suite shower room

The en-suite again with a modern white suites comprises a WC, wash hand basin with mixer tap over and storage beneath, corner shower cubicle, sliding glass shower doors and thermostatic shower attachments, chrome heated towel rail, recess ceiling spotlights and UPVC window