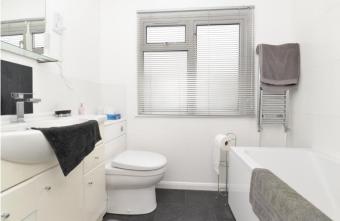

The family bathroom has a modern suite comprising wash hand basin with storage beneath and mixer tap over, WC with hidden cistern, panel bath with mixer tap over and shower attachment, part tiled walls, tiled splash back, wall mounted mirror and shaver point