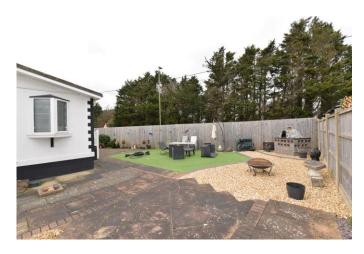

#### Gardens & Grounds

To the front of the property is a driveway giving ample offroad parking for approximately three vehicles with the rest of the garden laid to artificial grass for ease of maintenance, shingle and textured block paved patio making the garden extremely low maintenance, private and secluded.