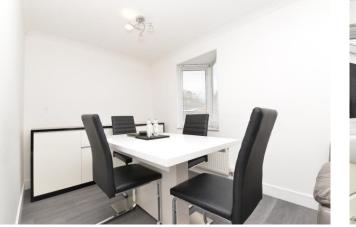

#### The Property

Entrance hall with cloaks cupboards, hatch to roof space and central heating controls

The L-shaped double aspect sitting/dining room is a particular feature of the property with ample space for three piece suite and four to six seater table and chairs, TV aerial point, attractive bay window and double casement doors through to the conservatory