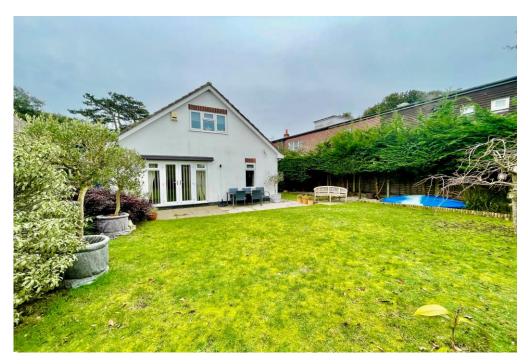

### LEDBURY ROAD, MUDEFORD, CHRISTCHURCH BH23 3LB

A fantastic detached chalet of approximately 1250 sq.ft enviably located opposite Stanpits historic cricket green, less than 200 yards from Fisherman's Bank and slipway access to the harbour. This lovely home is presented in immaculate order having been completely refurbished. The property features a lovely, mature rear garden, garage and off road parking

#### The Property

- Detached chalet bungalow of approx.
   1,250 sq ft
- Two first floor double bedrooms with built-in wardrobes
- Ground floor bedroom with feature bay window
- Large lounge/dining room with access onto the garden
- Modern fitted kitchen
- Westerly aspect secluded garden
- Attached garage and off road parking
- Superb location opposite Mudeford Cricket Pitch
- Level walk to Fisherman's Bank, Avon Beach and Stanpit Marsh
- Gas fired central heating & uPVC double glazed windows
- Council Tax Band 'F' £3024.55
- EPC rating 'D'