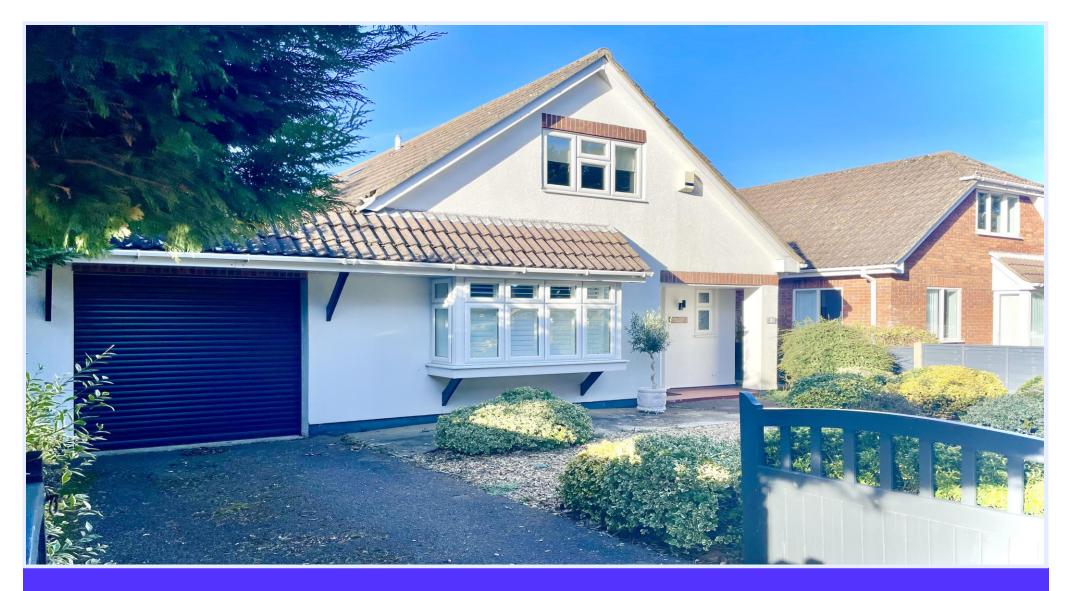

### LEDBURY ROAD, MUDEFORD, CHRISTCHURCH BH23 3LB

A fantastic detached chalet of approximately 1250 sq.ft enviably located opposite Stanpits historic cricket green, less than 200 yards from Fisherman's Bank and slipway access to the harbour. This lovely home is presented in immaculate order having been completely refurbished. The property features a lovely, mature rear garden, garage and off road parking

#### The Property

- Detached chalet bungalow of approx.
   1,250 sq ft
- Two first floor double bedrooms with built-in wardrobes
- Ground floor bedroom with feature bay window
- Large lounge/dining room with access onto the garden
- Modern fitted kitchen
- Westerly aspect secluded garden
- Attached garage and off road parking
- Superb location opposite Mudeford Cricket Pitch
- Level walk to Fisherman's Bank, Avon Beach and Stanpit Marsh
- Gas fired central heating & uPVC double glazed windows
- Council Tax Band 'F' £3024.55
- EPC rating 'D'