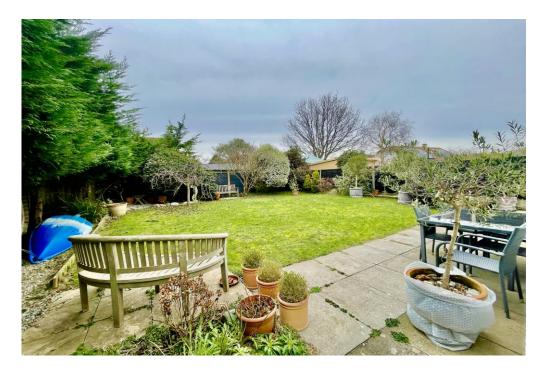

### LEDBURY ROAD, MUDEFORD, CHRISTCHURCH BH23 3LB

A fantastic detached chalet of approximately 1250 sq.ft enviably located opposite Stanpits historic cricket green, less than 200 yards from Fisherman's Bank and slipway access to the harbour. This lovely home is presented in immaculate order having been completely refurbished. The property features a lovely, mature rear garden, garage and off road parking

#### The Property

- Detached chalet bungalow of approx.
   1,250 sq ft
- Two first floor double bedrooms with built-in wardrobes
- Ground floor bedroom with feature bay window
- Large lounge/dining room with access onto the garden
- Modern fitted kitchen
- Westerly aspect secluded garden
- Attached garage and off road parking
- Superb location opposite Mudeford Cricket Pitch
- Level walk to Fisherman's Bank, Avon Beach and Stanpit Marsh
- Gas fired central heating & uPVC double glazed windows
- Council Tax Band 'F' £3024.55
- EPC rating 'D'