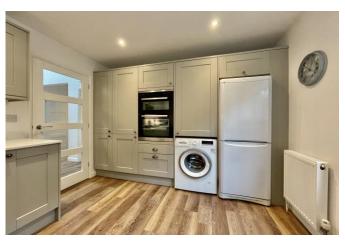

#### The Property

- Detached chalet bungalow of approx.
   1,250 sq ft
- Two first floor double bedrooms with built-in wardrobes
- Ground floor bedroom with feature bay window
- Large lounge/dining room with access onto the garden
- Modern fitted kitchen
- Westerly aspect secluded garden
- Attached garage and off road parking
- Superb location opposite Mudeford Cricket Pitch
- Level walk to Fisherman's Bank, Avon Beach and Stanpit Marsh
- Gas fired central heating & uPVC double glazed windows
- Council Tax Band 'F' £3024.55
- EPC rating 'D'