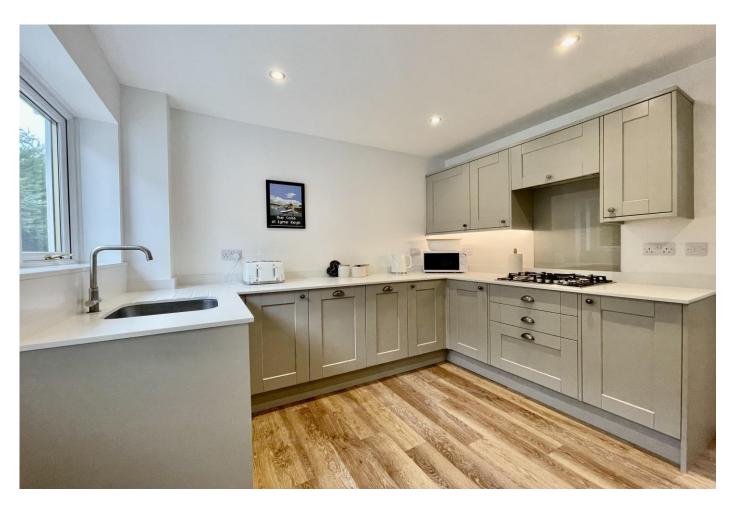

#### The Property

- Detached chalet bungalow of approx.
   1,250 sq ft
- Two first floor double bedrooms with built-in wardrobes
- Ground floor bedroom with feature bay window
- Large lounge/dining room with access onto the garden
- Modern fitted kitchen
- Westerly aspect secluded garden
- Attached garage and off road parking
- Superb location opposite Mudeford Cricket Pitch
- Level walk to Fisherman's Bank, Avon Beach and Stanpit Marsh
- Gas fired central heating & uPVC double glazed windows
- Council Tax Band 'F' £3024.55
- EPC rating 'D'