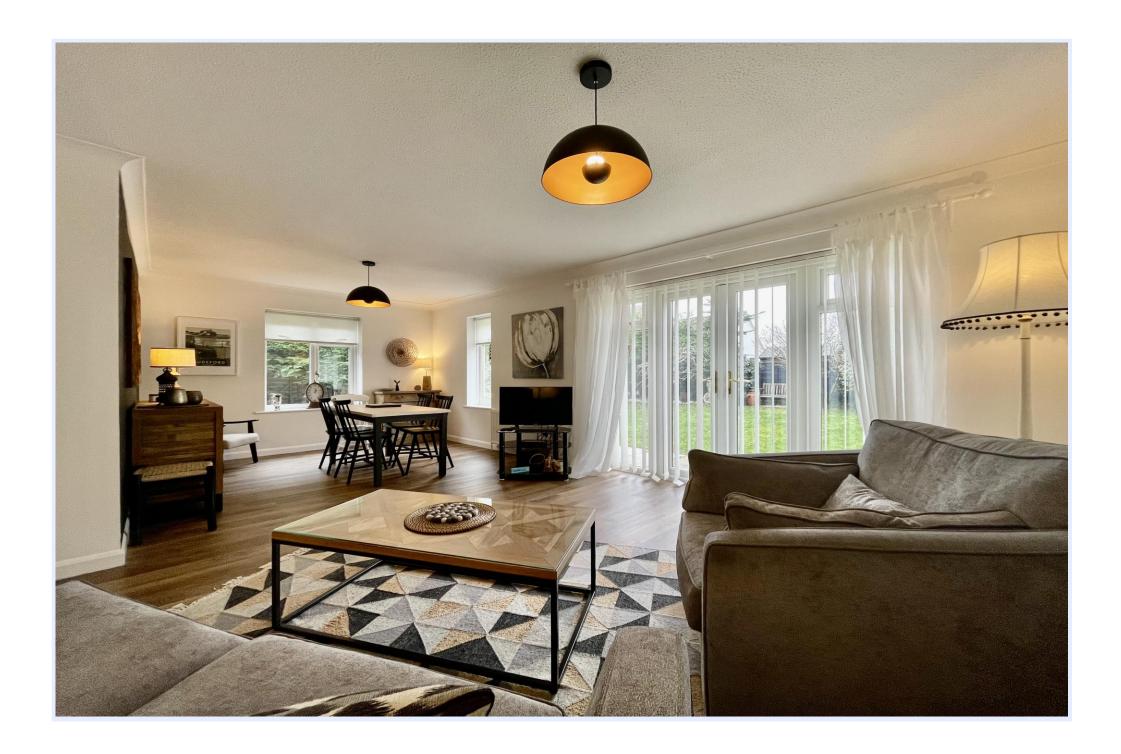

#### The Property

- Detached chalet bungalow of approx.
   1,250 sq ft
- Two first floor double bedrooms with built-in wardrobes
- Ground floor bedroom with feature bay window
- Large lounge/dining room with access onto the garden
- Modern fitted kitchen
- Westerly aspect secluded garden
- Attached garage and off road parking
- Superb location opposite Mudeford Cricket Pitch
- Level walk to Fisherman's Bank, Avon Beach and Stanpit Marsh
- Gas fired central heating & uPVC double glazed windows
- Council Tax Band 'F' £3024.55
- EPC rating 'D'