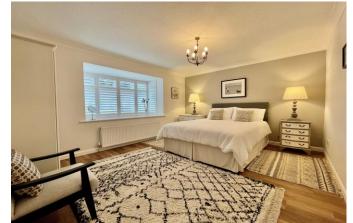

THREE BEDROOMS • FAMILY BATH/SHOWER ROOM • DOWNSTAIRS CLOAKROOM •

MODERN FITTED KITCHEN • LOUNGE/DINER

SECLUDED GARDEN • GARAGE • OFF ROAD PARKING

\*\* Video tour available online\*\*

#### The Property

- Detached chalet bungalow of approx.
   1,250 sq ft
- Two first floor double bedrooms with built-in wardrobes
- Ground floor bedroom with feature bay window
- Large lounge/dining room with access onto the garden
- Modern fitted kitchen
- Westerly aspect secluded garden
- Attached garage and off road parking
- Superb location opposite Mudeford Cricket Pitch
- Level walk to Fisherman's Bank, Avon Beach and Stanpit Marsh
- Gas fired central heating & uPVC double glazed windows
- Council Tax Band 'F' £3024.55
- EPC rating 'D'