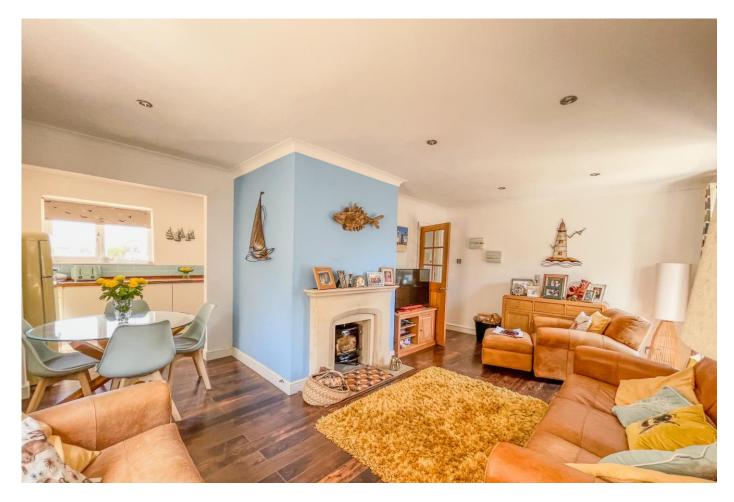

## The Property

- Spacious three bedroom detached bungalow
- Two smart bath/shower rooms
- Stylish open plan kitchen/dining/living room with access onto the garden
- Large second reception room perfect as a another sitting room
- A lovely sunny south facing easily maintained rear garden
- Gas fired central heating & upvc double glazing
- Off road parking for several cars
- Walking distance to Wingfields recreation ground and the local shops at Saulflands
- Hinton Admiral main line railway station is just around the corner
- Highcliffe school catchment area
- EPC 'D'
- Council Tax 'E' £2796.19