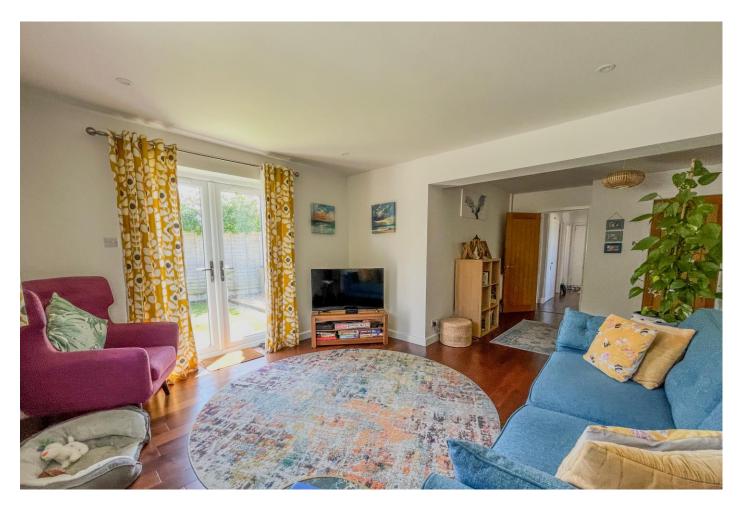

## The Property

- Spacious three bedroom detached bungalow
- Two smart bath/shower rooms
- Stylish open plan kitchen/dining/living room with access onto the garden
- Large second reception room perfect as a another sitting room
- A lovely sunny south facing easily maintained rear garden
- Gas fired central heating & upvc double glazing
- Off road parking for several cars
- Walking distance to Wingfields recreation ground and the local shops at Saulflands
- Hinton Admiral main line railway station is just around the corner
- Highcliffe school catchment area
- EPC 'D'
- Council Tax 'E' £2796.19