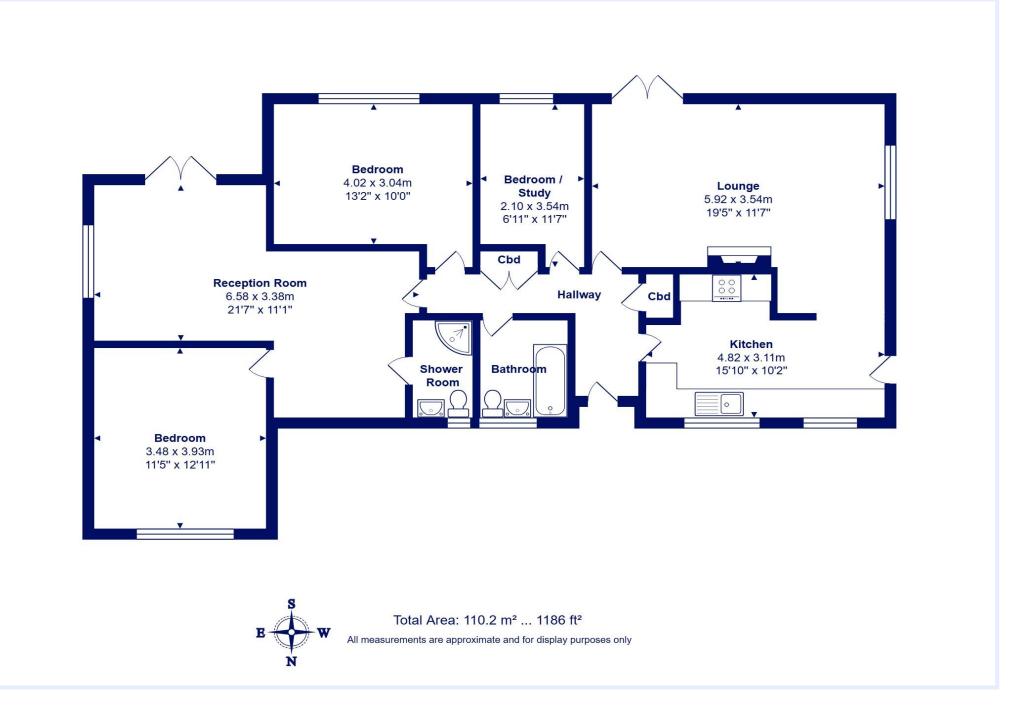

## The Property

- Spacious three bedroom detached bungalow
- Two smart bath/shower rooms
- Stylish open plan kitchen/dining/living room with access onto the garden
- Large second reception room perfect as a another sitting room
- A lovely sunny south facing easily maintained rear garden
- Gas fired central heating & upvc double glazing
- Off road parking for several cars
- Walking distance to Wingfields recreation ground and the local shops at Saulflands
- Hinton Admiral main line railway station is just around the corner
- Highcliffe school catchment area
- EPC 'D'
- Council Tax 'E' £2796.19