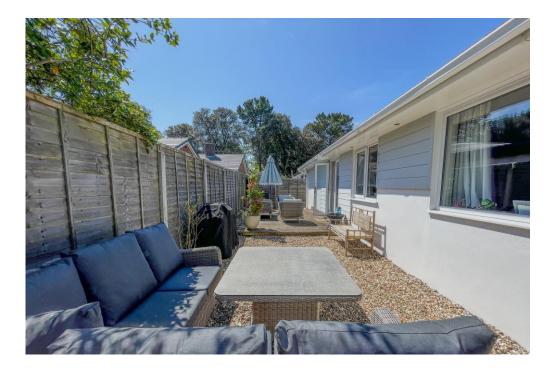

## The Property

- Spacious three bedroom detached bungalow
- Two smart bath/shower rooms
- Stylish open plan kitchen/dining/living room with access onto the garden
- Large second reception room perfect as a another sitting room
- A lovely sunny south facing easily maintained rear garden
- Gas fired central heating & upvc double glazing
- Off road parking for several cars
- Walking distance to Wingfields recreation ground and the local shops at Saulflands
- Hinton Admiral main line railway station is just around the corner
- Highcliffe school catchment area
- EPC 'D'
- Council Tax 'E' £2796.19