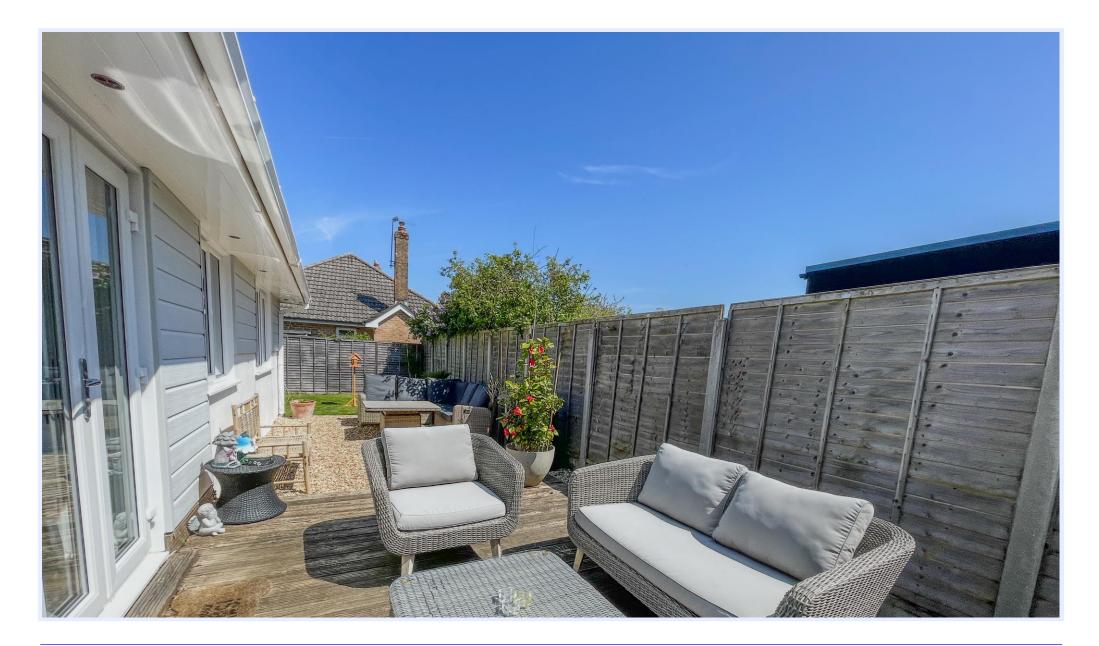

## The Property

- Spacious three bedroom detached bungalow
- Two smart bath/shower rooms
- Stylish open plan kitchen/dining/living room with access onto the garden
- Large second reception room perfect as a another sitting room
- A lovely sunny south facing easily maintained rear garden
- Gas fired central heating & upvc double glazing
- Off road parking for several cars
- Walking distance to Wingfields recreation ground and the local shops at Saulflands
- Hinton Admiral main line railway station is just around the corner
- Highcliffe school catchment area
- EPC 'D'
- Council Tax 'E' £2796.19