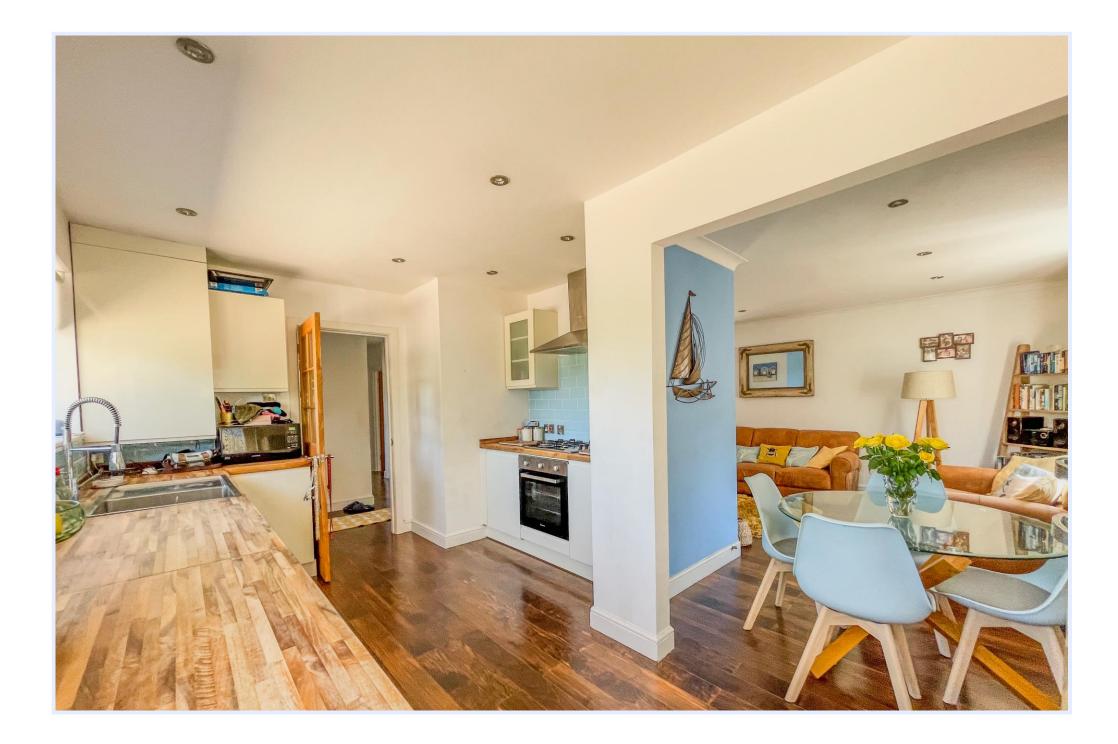

## The Property

- Spacious three bedroom detached bungalow
- Two smart bath/shower rooms
- Stylish open plan kitchen/dining/living room with access onto the garden
- Large second reception room perfect as a another sitting room
- A lovely sunny south facing easily maintained rear garden
- Gas fired central heating & upvc double glazing
- Off road parking for several cars
- Walking distance to Wingfields recreation ground and the local shops at Saulflands
- Hinton Admiral main line railway station is just around the corner
- Highcliffe school catchment area
- EPC 'D'
- Council Tax 'E' £2796.19