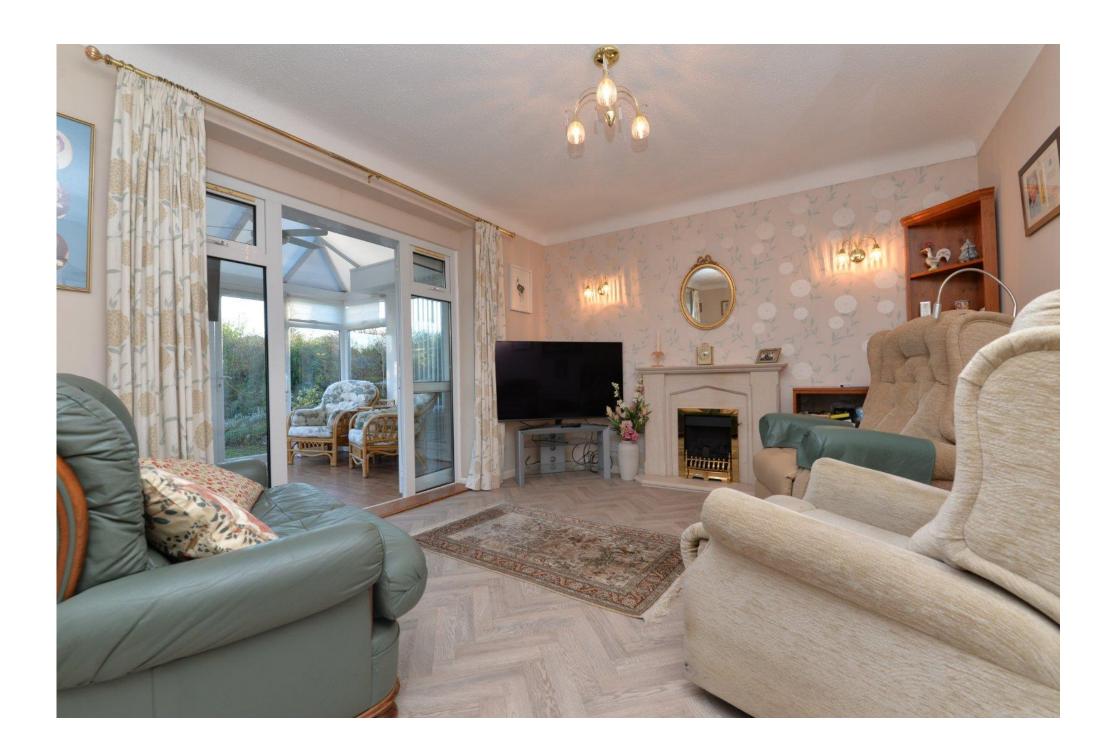

The sitting/dining room is a particular feature of the property with a bright sunny southerly aspect, timber effect flooring, feature fireplace with stone mantle and hearth and an inset living flame gas fire, TV aerial point, ample space for three piece suite and four seater table and chairs, built in storage with the display cabinet and a glazed door leads through to the conservatory.