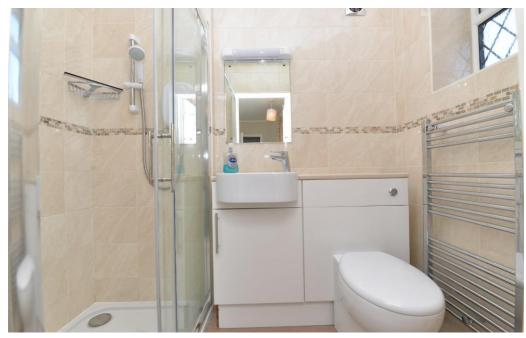

The main bathroom has part tiled walls and suite comprising a pedestal wash hand basin, WC, walk in bath with mixer tap over and hand held shower attachment, UPVC window, heated towel rail and lino flooring.