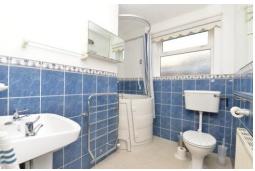

The main bathroom has part tiled walls and suite comprising a pedestal wash hand basin, WC, walk in bath with mixer tap over and hand held shower attachment, UPVC window, heated towel rail and lino flooring.