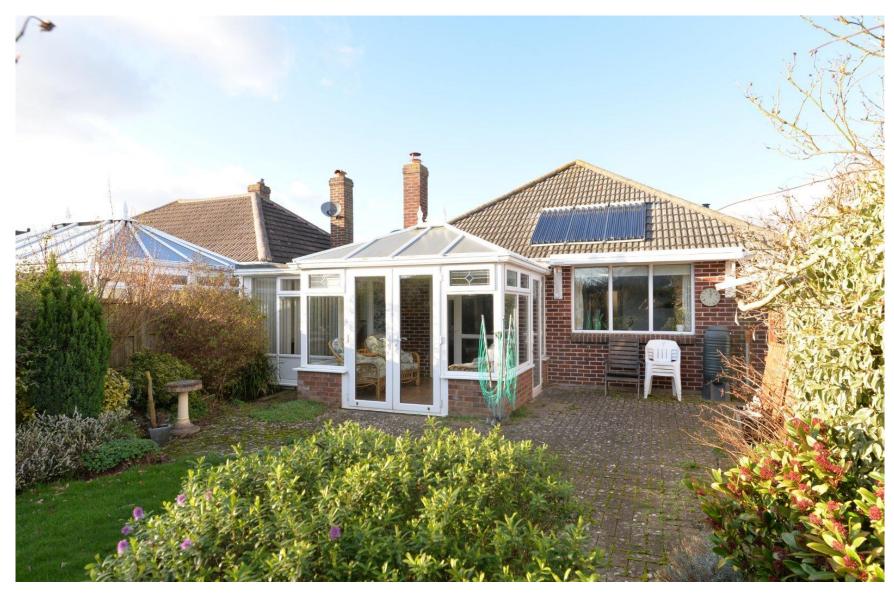

The conservatory is constructed of a dwarf cavity brick wall, a polycarbonate roof and UPVC windows and doors. There is a TV aerial point, double radiator, power points, built in blind, UPVC door to the patio and double casement doors leading out to the rear garden.

### Gardens & Grounds

To the front of the property there is an attractive landscaped garden with high level hedging making the garden extremely private and secluded and driveway giving access to two electric gates that leads through to the carport and the garage.

The driveway gives off road parking for three to four vehicles with the single garage having double opening doors, a pitched tiled roof, power and lighting.

To the rear of the property there is a block paviour patio with the rest of the garden laid to lawn with mature and colourful borders, a greenhouse and is extremely private and secluded due to high level fencing and hedging.