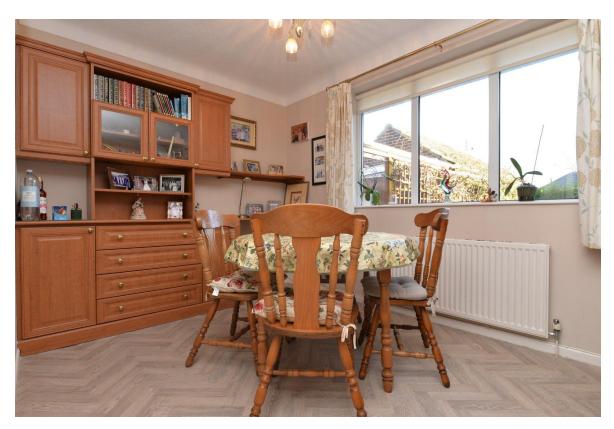

The sitting/dining room is a particular feature of the property with a bright sunny southerly aspect, timber effect flooring, feature fireplace with stone mantle and hearth and an inset living flame gas fire, TV aerial point, ample space for three piece suite and four seater table and chairs, built in storage with the display cabinet and a glazed door leads through to the conservatory.