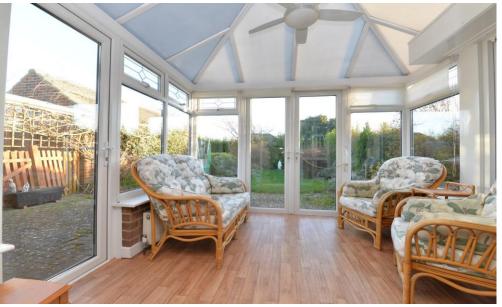

The conservatory is constructed of a dwarf cavity brick wall, a polycarbonate roof and UPVC windows and doors. There is a TV aerial point, double radiator, power points, built in blind, UPVC door to the patio and double casement doors leading out to the rear garden.