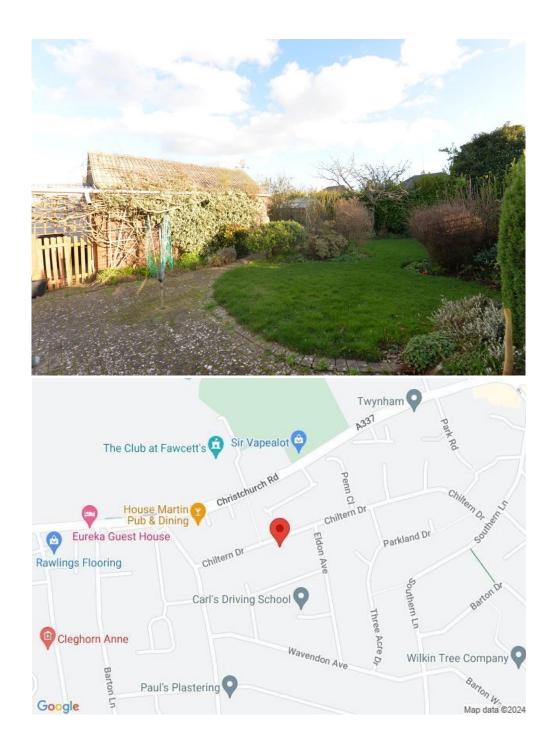

### Gardens & Grounds

To the front of the property there is an attractive landscaped garden with high level hedging making the garden extremely private and secluded and driveway giving access to two electric gates that leads through to the carport and the garage.

The driveway gives off road parking for three to four vehicles with the single garage having double opening doors, a pitched tiled roof, power and lighting.

To the rear of the property there is a block paviour patio with the rest of the garden laid to lawn with mature and colourful borders, a greenhouse and is extremely private and secluded due to high level fencing and hedging.

#### **Directions**

From Mitchells proceed along old Milton Road. At the roundabout continue straight across and upon reaching the T-Junction turn right onto Christchurch Road. Take the first left into Southern Lane, second right into Chiltern Driven where the property will be found towards the end on the left hand side.