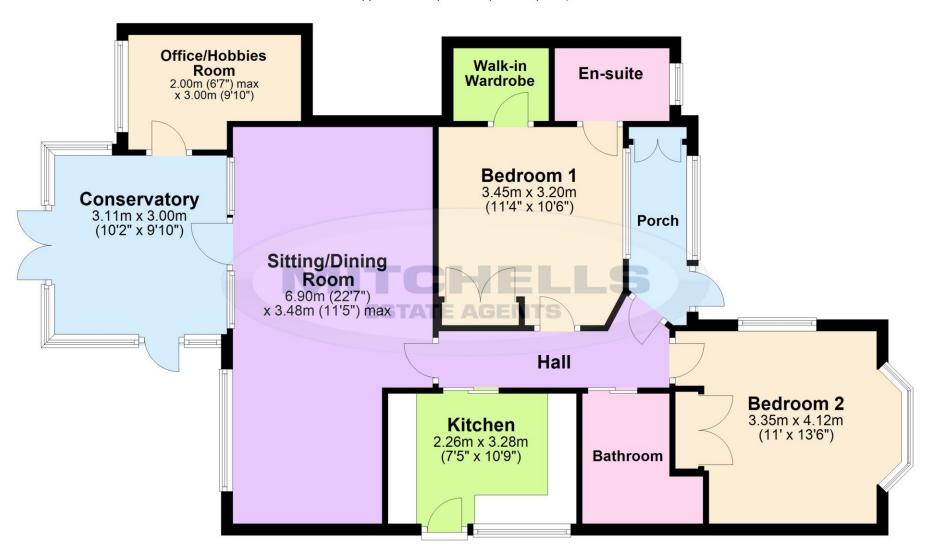

#### Floor Plan

Approx. 86.2 sq. metres (927.6 sq. feet)

'Whilst every attempt has been made to ensure the accuracy of this floor plan, the measurements of doors, windows, rooms and any other items are approximate and no responsibility is taken for any error, omission or mis-statement. This plan is for illustrative purposes only and should be used as such by any prospective purchaser.'

Plan produced using PlanUp.

22 Chiltern Drive, Barton On Sea