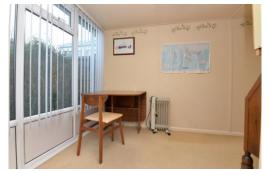

This intern leads through to home office/hobbies room with a large UPVC window, power and lighting.

The kitchen is fitted with a fantastic range of shaker style wall and base units with a contrasting stone effect worktop, UPVC double glazed window and door which leads out to the driveway and garage, integrated appliances include a four burner gas hob with extractor fan over, under counter Bosch oven, stainless steel sink with mixer tap over and drainer, under counter fridge, Slimline dishwasher, a cupboard housing the central heating boiler, tiled splash back and timber effect flooring. There is also space and plumbing for a washing machine.