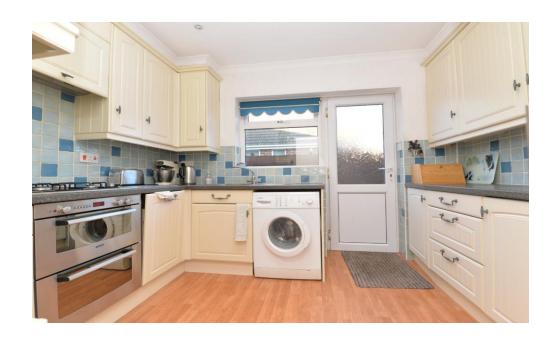

This intern leads through to home office/hobbies room with a large UPVC window, power and lighting.

The kitchen is fitted with a fantastic range of shaker style wall and base units with a contrasting stone effect worktop, UPVC double glazed window and door which leads out to the driveway and garage, integrated appliances include a four burner gas hob with extractor fan over, under counter Bosch oven, stainless steel sink with mixer tap over and drainer, under counter fridge, Slimline dishwasher, a cupboard housing the central heating boiler, tiled splash back and timber effect flooring. There is also space and plumbing for a washing machine.