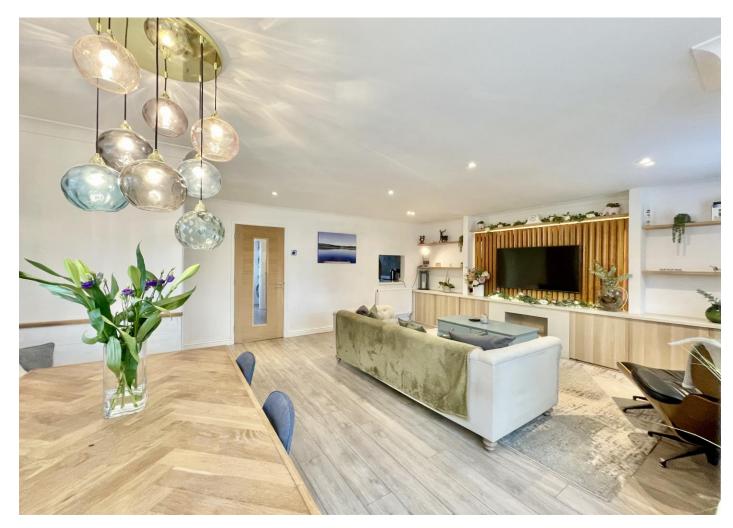

## The Property

- Three double bedrooms, two with fitted wardrobes
- Large fully tiled family bathroom with shower over
- Newly fitted contemporary kitchen with integrated appliances
- Stylish large family lounge/dining room with two sets of doors onto the rear garden
- Front covered porch with utility space
- Ground floor wc
- A lovely private South facing rear garden with a large area of decking ideal for entertaining, easily maintained lawn and steps down to a second area of garden
- Single garage in a nearby block
- Excellent location close to local schools, shops and beaches a little further beyond, Sainsbury's superstore with its excellent bus connections is close-by
- Council Tax £2071.06
- EPC 'D'