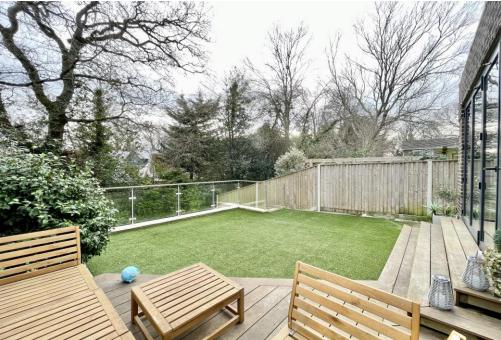

## The Property

- Three double bedrooms, two with fitted wardrobes
- Large fully tiled family bathroom with shower over
- Newly fitted contemporary kitchen with integrated appliances
- Stylish large family lounge/dining room with two sets of doors onto the rear garden
- Front covered porch with utility space
- Ground floor wc
- A lovely private South facing rear garden with a large area of decking ideal for entertaining, easily maintained lawn and steps down to a second area of garden
- Single garage in a nearby block
- Excellent location close to local schools, shops and beaches a little further beyond, Sainsbury's superstore with its excellent bus connections is close-by
- Council Tax £2071.06
- EPC 'D'