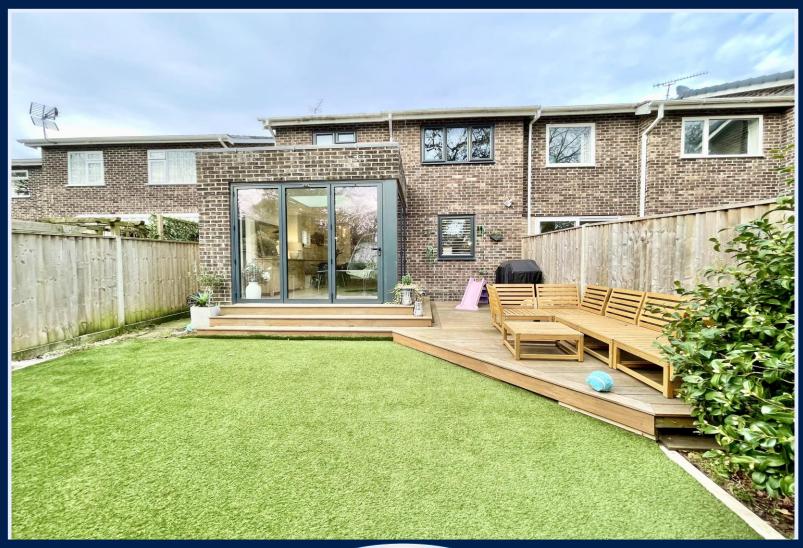

## The Property

- Three double bedrooms, two with fitted wardrobes
- Large fully tiled family bathroom with shower over
- Newly fitted contemporary kitchen with integrated appliances
- Stylish large family lounge/dining room with two sets of doors onto the rear garden
- Front covered porch with utility space
- Ground floor wc
- A lovely private South facing rear garden with a large area of decking ideal for entertaining, easily maintained lawn and steps down to a second area of garden
- Single garage in a nearby block
- Excellent location close to local schools, shops and beaches a little further beyond, Sainsbury's superstore with its excellent bus connections is close-by
- Council Tax £2071.06
- EPC 'D'