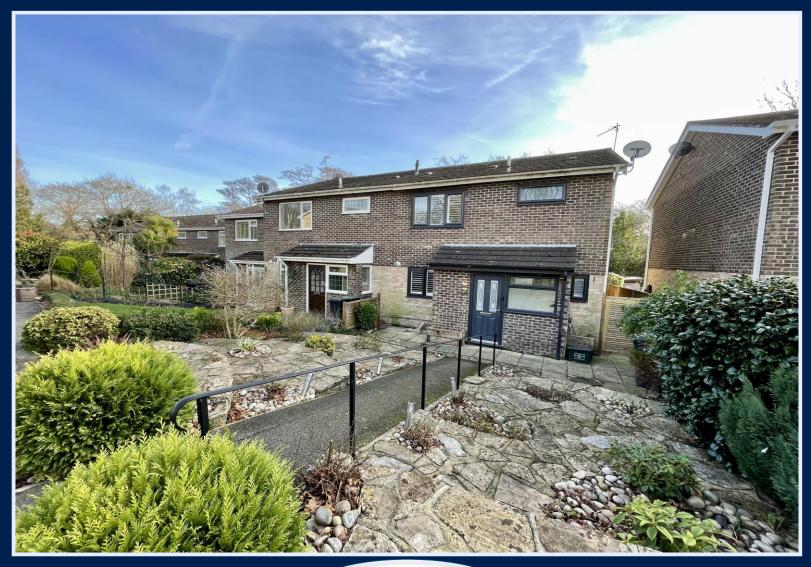

## 77 ROWAN DRIVE HIGHCLIFFE ON SEA, BH23 4SH

## ROWAN DRIVE, HIGHCLIFFE ON SEA

A smart and stylish, extended and fully refurbished three bedroom semi-detached house, offering spacious living space of approx 1165sqft, the extended ground floor accommodation is of a fantastic size and is a particular feature of this superb property with direct access onto the rear south facing garden. In the last few years, the property has been skilfully refurbished from top to bottom by the current owners creating a fabulous home. The property is ideally located in the heart of Highcliffe and within easy walking distance of the local shops at Saulflands, Highcliffe schools, Nea Meadows Nature Reserve and the beaches a little further beyond.