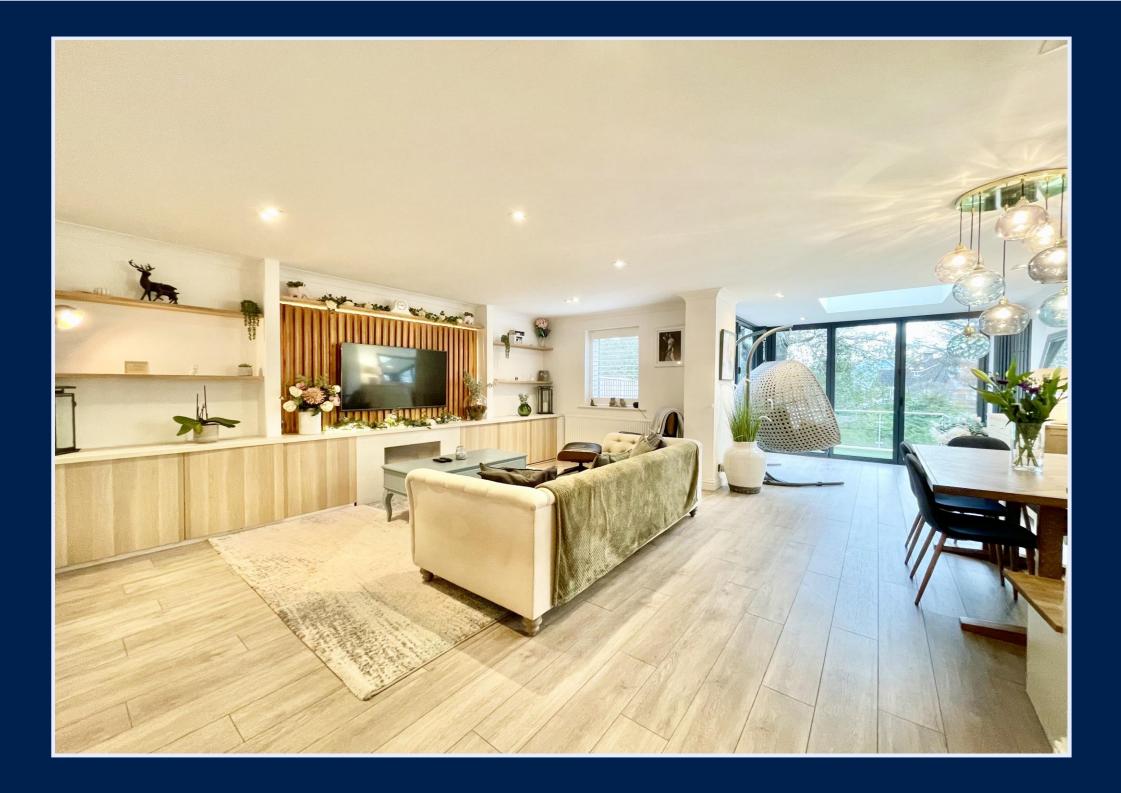

## The Property

- Three double bedrooms, two with fitted wardrobes
- Large fully tiled family bathroom with shower over
- Newly fitted contemporary kitchen with integrated appliances
- Stylish large family lounge/dining room with two sets of doors onto the rear garden
- Front covered porch with utility space
- Ground floor wc
- A lovely private South facing rear garden with a large area of decking ideal for entertaining, easily maintained lawn and steps down to a second area of garden
- Single garage in a nearby block
- Excellent location close to local schools, shops and beaches a little further beyond, Sainsbury's superstore with its excellent bus connections is close-by
- Council Tax £2071.06
- EPC 'D'