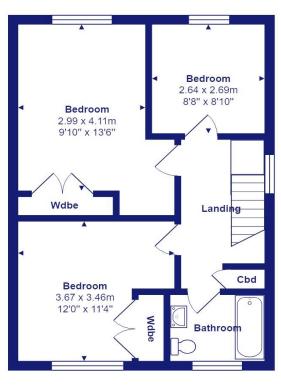

g, easily maintained lawn and steps down to a second area of garden
- Single garage in a nearby block
- Excellent location close to local schools, shops and beaches a little further beyond, Sainsbury's superstore with its excellent bus connections is close-by
- Council Tax £2071.06
- EPC 'D'















Highcliffe is a small village in the borough of Christchurch, Dorset. The village lies on a picturesque stretch of Solent coastline with views over Christchurch Bay to the Isle of Wight. Fuelled by its enviable location, coastal walks, main line railway links to London (in under two hours) excellent schools and the popularity of the Chewton Glen Hotel, the Highcliffe Golf Course and the Nature Reserve at Steamer Point, Highcliffe is a popular area for those relocating to the coast.







First Floor

## **Ground Floor**



Total Area: 108.2 m<sup>2</sup> ... 1164 ft<sup>2</sup>

All measurements are approximate and for display purposes only











M1235 Printed by Ravensworth 01670 713330