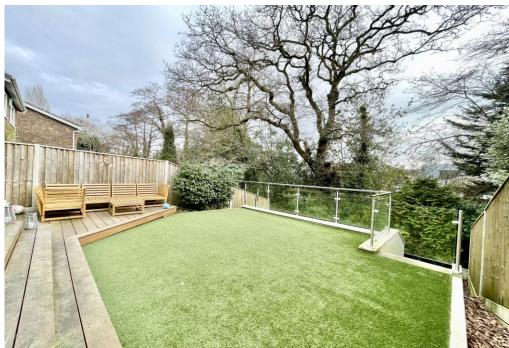

## The Property

- Three double bedrooms, two with fitted wardrobes
- Large fully tiled family bathroom with shower over
- Newly fitted contemporary kitchen with integrated appliances
- Stylish large family lounge/dining room with two sets of doors onto the rear garden
- Front covered porch with utility space
- Ground floor wc
- A lovely private South facing rear garden with a large area of decking ideal for entertaining, easily maintained lawn and steps down to a second area of garden
- Single garage in a nearby block
- Excellent location close to local schools, shops and beaches a little further beyond, Sainsbury's superstore with its excellent bus connections is close-by
- Council Tax £2071.06
- EPC 'D'