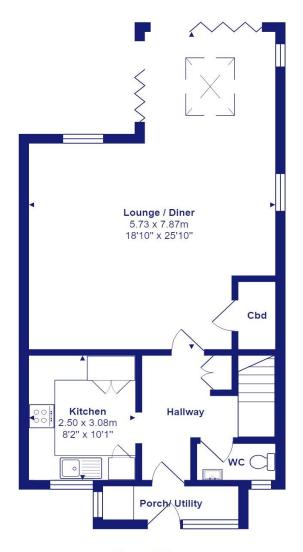

## **Ground Floor**

Total Area: 108.2 m<sup>2</sup> ... 1164 ft<sup>2</sup>

All measurements are approximate and for display purposes only

M1235 Printed by Ravensworth 01670 713330