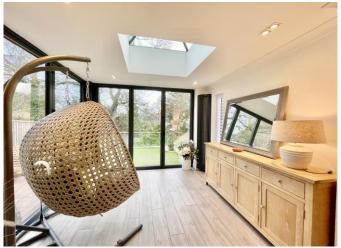

## The Property

- Three double bedrooms, two with fitted wardrobes
- Large fully tiled family bathroom with shower over
- Newly fitted contemporary kitchen with integrated appliances
- Stylish large family lounge/dining room with two sets of doors onto the rear garden
- Front covered porch with utility space
- Ground floor wc
- A lovely private South facing rear garden with a large area of decking ideal for entertaining, easily maintained lawn and steps down to a second area of garden
- Single garage in a nearby block
- Excellent location close to local schools, shops and beaches a little further beyond, Sainsbury's superstore with its excellent bus connections is close-by
- Council Tax £2071.06
- EPC 'D'