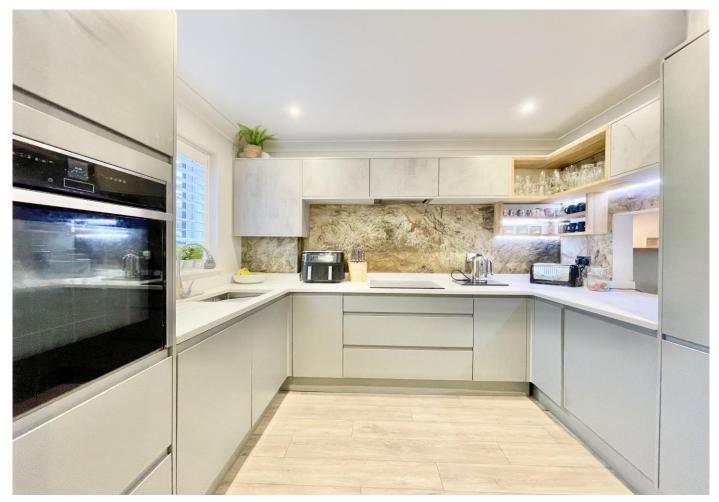

## The Property

- Three double bedrooms, two with fitted wardrobes
- Large fully tiled family bathroom with shower over
- Newly fitted contemporary kitchen with integrated appliances
- Stylish large family lounge/dining room with two sets of doors onto the rear garden
- Front covered porch with utility space
- Ground floor wc
- A lovely private South facing rear garden with a large area of decking ideal for entertaining, easily maintained lawn and steps down to a second area of garden
- Single garage in a nearby block
- Excellent location close to local schools, shops and beaches a little further beyond, Sainsbury's superstore with its excellent bus connections is close-by
- Council Tax £2071.06
- EPC 'D'