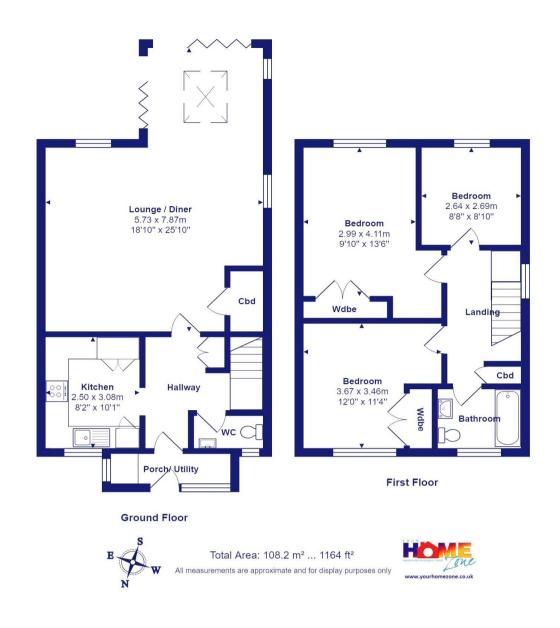

A smart and stylish, extended and fully refurbished three bedroom semi-detached house, offering spacious living space of approx 1165sqft, the extended ground floor accommodation is of a fantastic size and is a particular feature of this superb property with direct access onto the rear south facing garden.

- Three double bedrooms, two with fitted wardrobes
- Large fully tiled family bathroom with shower over
- Newly fitted contemporary kitchen with integrated appliances
- Stylish large family lounge/dining room with two sets of doors onto the rear garden
- ront covered porch with utility space
- Ground floor wc
- A lovely private South facing rear garden with a large area of decking ideal for entertaining, easily maintained lawn and steps down to a second area of garden
- Single garage in a nearby block
- Excellent location close to local schools, shops and beaches a little further beyond, Sainsbury's superstore with its excellent bus connections is close-by
- Council Tax £2175.21
- EPC 'D'