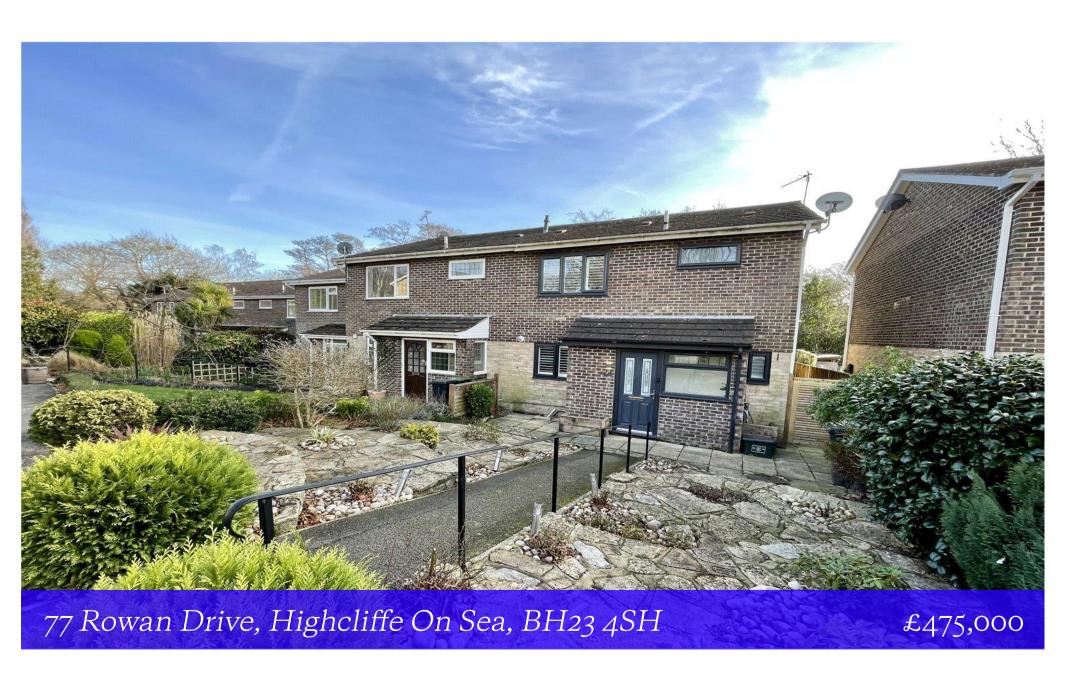

A smart and stylish, extended and fully refurbished three bedroom semi-detached house, offering spacious living space of approx 1165sqft, the extended ground floor accommodation is of a fantastic size and is a particular feature of this superb property with direct access onto the rear south facing garden.

In the last few years, the property has been skilfully refurbished from top to bottom by the current owners creating a fabulous home. The property is ideally located in the heart of Highcliffe and within easy walking distance of the local shops at Saulflands, Highcliffe schools, Nea Meadows Nature Reserve and the beaches a little further beyond.