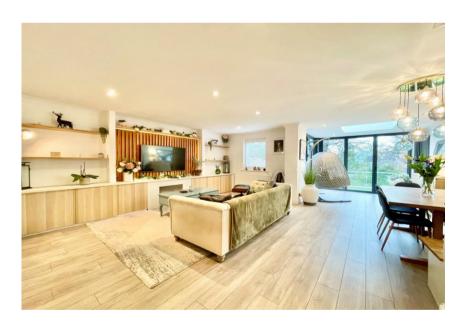

A smart and stylish, extended and fully refurbished three bedroom semi-detached house, offering spacious living space of approx 1165sqft, the extended ground floor accommodation is of a fantastic size and is a particular feature of this superb property with direct access onto the rear south facing garden.

- Three double bedrooms, two with fitted wardrobes
- Large fully tiled family bathroom with shower over
- Newly fitted contemporary kitchen with integrated appliances
- Stylish large family lounge/dining room with two sets of doors onto the rear garden
- ront covered porch with utility space
- Ground floor wc
- A lovely private South facing rear garden with a large area of decking ideal for entertaining, easily maintained lawn and steps down to a second area of garden
- Single garage in a nearby block
- Excellent location close to local schools, shops and beaches a little further beyond, Sainsbury's superstore with its excellent bus connections is close-by
- Council Tax £2175.21
- EPC 'D'