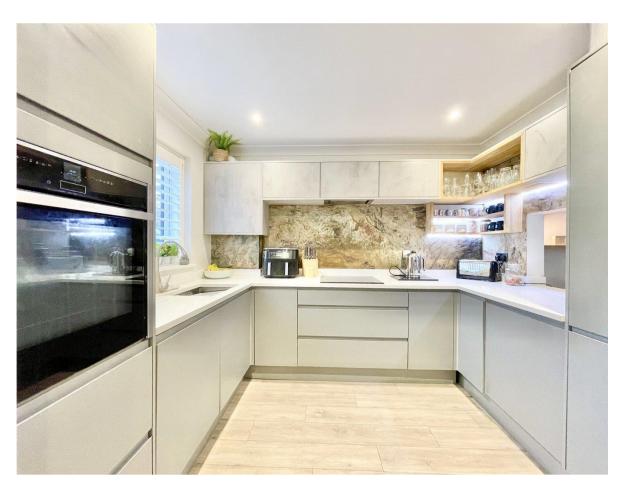

- Three double bedrooms, two with fitted wardrobes
- Large fully tiled family bathroom with shower over
- Newly fitted contemporary kitchen with integrated appliances
- Stylish large family lounge/dining room with two sets of doors onto the rear garden
- ront covered porch with utility space
- Ground floor wc
- A lovely private South facing rear garden with a large area of decking ideal for entertaining, easily maintained lawn and steps down to a second area of garden
- Single garage in a nearby block
- Excellent location close to local schools, shops and beaches a little further beyond, Sainsbury's superstore with its excellent bus connections is close-by
- Council Tax £2175.21
- EPC 'D'