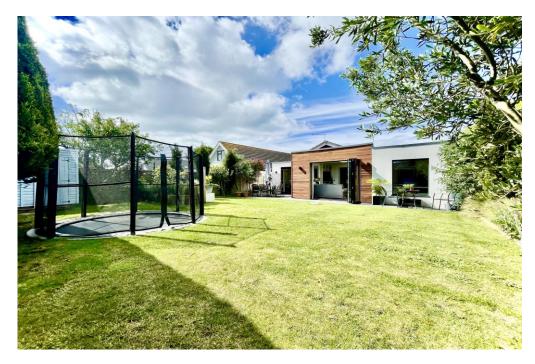

## The Property

- Outstanding detached bungalow of approx.
   1350 sq.ft
- Contemporary style external elevations with grey windows and cedar cladding
- Bright and airy open plan living accommodation to the rear
- Four bedrooms
- Two luxuriously fitted bath/shower rooms
- Separate utility room
- Lovely landscaped and completely level rear garden with sun terrace and generous lawn
- Driveway parking for several vehicles and boats
- Integrated insulated garage with electric opening door and separate internal door access
- Side access to rear garden down one side of the property
- Council Tax Band 'E' £2710.86
- EPC rating 'C'

## Location

The location of this property allows for easy local access to water for paddleboarding, kayaking, sailing clubs and more. The area enjoys award-winning sandy beaches at Avon Beach and plenty of wildlife activity on Hengistbury Head and Stanpit Marsh Nature Reserve. The popular Mudeford Sandbank attracts visitors every year to the private beach huts with the Harbour providing a sheltered environment for water sports activities. Christchurch Town Centre has lovely independent shops, bars and restaurants walkable from the property. Local Christchurch and Hinton Admiral train stations provide a mainline route to London and Bournemouth Airport provides international flights. The nearby New Forest National Park has wonderful woodlands for exploring. This home is also in catchment and easy walking distance for both Mudeford Infants and Junior Schools.