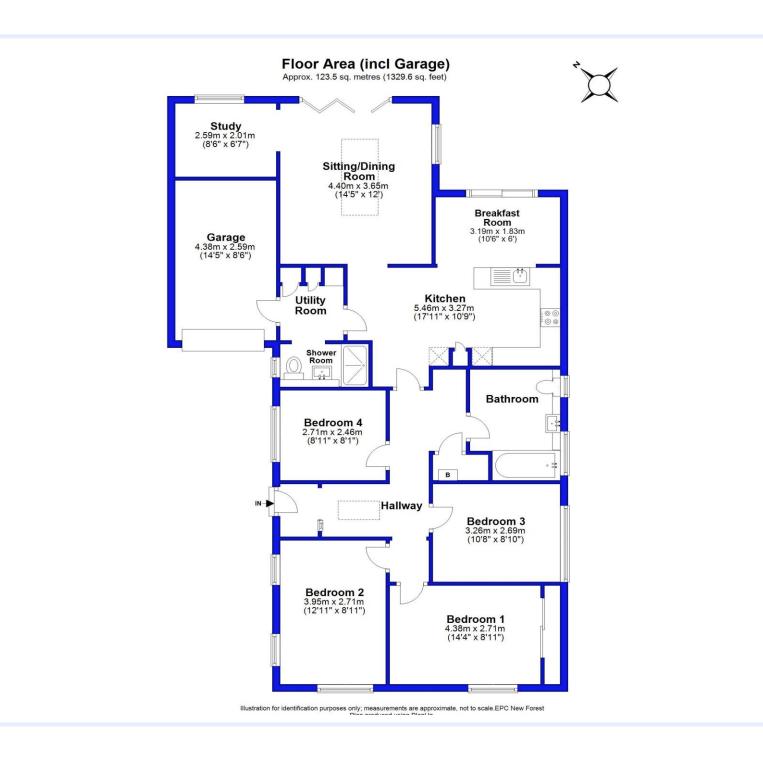

## FOUR BEDROOMS • TWO BATH/SHOWER ROOMS • KITCHEN/BREAKFAST ROOM SEPARATE LOUNGE • STUDY • UTILITY ROOM • GARDEN GARAGE • OFF ROAD PARKING

## The Property

- Outstanding detached bungalow of approx.
   1350 sq.ft
- Contemporary style external elevations with grey windows and cedar cladding
- Bright and airy open plan living accommodation to the rear
- Four bedrooms
- Two luxuriously fitted bath/shower rooms
- Separate utility room
- Lovely landscaped and completely level rear garden with sun terrace and generous lawn
- Driveway parking for several vehicles and boats
- Integrated insulated garage with electric opening door and separate internal door access
- Side access to rear garden down one side of the property
- Council Tax Band 'E' £2710.86
- EPC rating 'C'