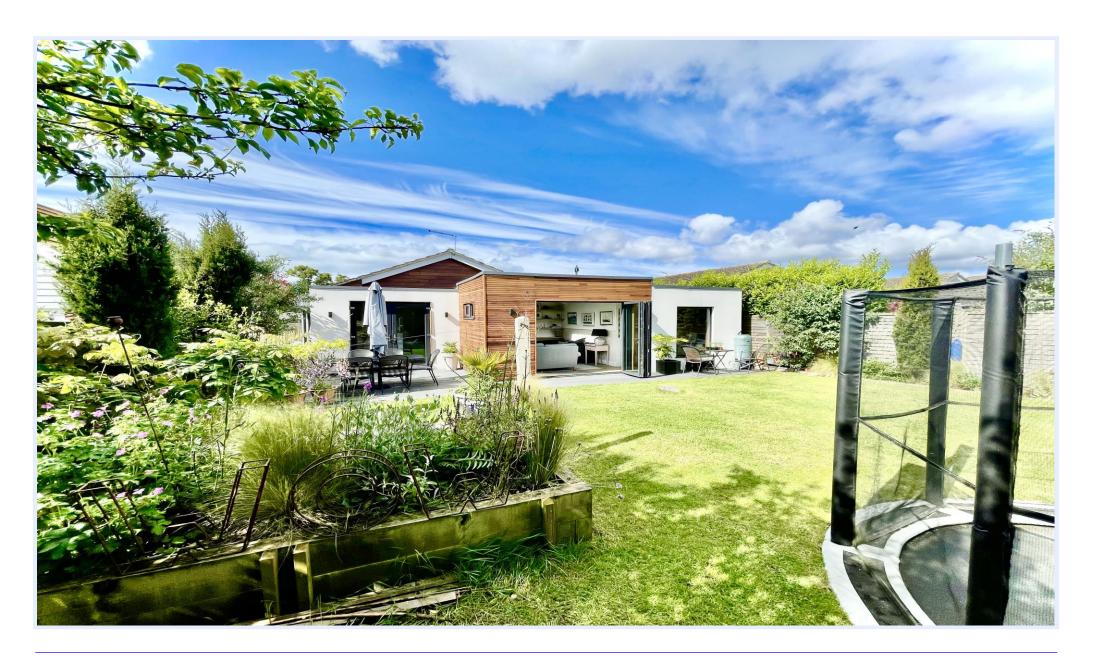

## The Property

- Outstanding detached bungalow of approx.
   1350 sq.ft
- Contemporary style external elevations with grey windows and cedar cladding
- Bright and airy open plan living accommodation to the rear
- Four bedrooms
- Two luxuriously fitted bath/shower rooms
- Separate utility room
- Lovely landscaped and completely level rear garden with sun terrace and generous lawn
- Driveway parking for several vehicles and boats
- Integrated insulated garage with electric opening door and separate internal door access
- Side access to rear garden down one side of the property
- Council Tax Band 'E' £2710.86
- EPC rating 'C'

## Location

The location of this property allows for easy local access to water for paddleboarding, kayaking, sailing clubs and more. The area enjoys award-winning sandy beaches at Avon Beach and plenty of wildlife activity on Hengistbury Head and Stanpit Marsh Nature Reserve. The popular Mudeford Sandbank attracts visitors every year to the private beach huts with the Harbour providing a sheltered environment for water sports activities. Christchurch Town Centre has lovely independent shops, bars and restaurants walkable from the property. Local Christchurch and Hinton Admiral train stations provide a mainline route to London and Bournemouth Airport provides international flights. The nearby New Forest National Park has wonderful woodlands for exploring. This home is also in catchment and easy walking distance for both Mudeford Infants and Junior Schools.