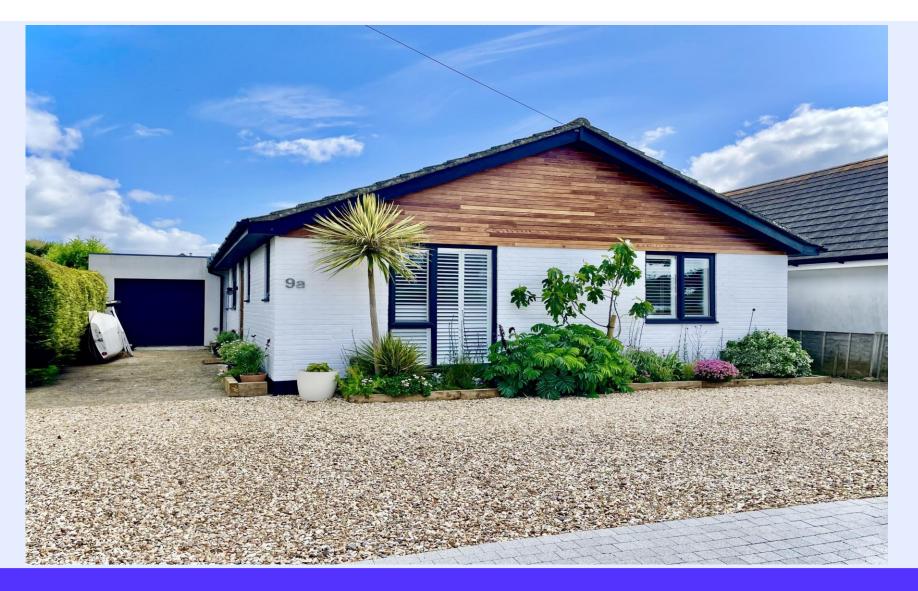

LINGWOOD AVENUE, MUDEFORD, BH23 3JS

A beautifully designed detached bungalow of some 1,350 sq.ft situated right in the heart of Mudeford. This enviable location is just a few minutes' walk to the local cricket green and park, Fisherman's Bank public slipway for water sports enthusiasts, Stanpit Marsh Nature Reserve, Mudeford Quay and sandy beaches. This stylish home benefits from a crisp and contemporary interior with a large amount of natural light. The fittings throughout are of the highest quality including integrated Smeg appliances, Quartz worktops and built-in cabinetry. The principal living rooms all enjoy direct access onto the sunny rear garden through bi-folds and French doors. Ideal for family living, retirement or holiday home.

## The Property

- Outstanding detached bungalow of approx.
   1350 sq.ft
- Contemporary style external elevations with grey windows and cedar cladding
- Bright and airy open plan living accommodation to the rear
- Four bedrooms
- Two luxuriously fitted bath/shower rooms
- Separate utility room
- Lovely landscaped and completely level rear garden with sun terrace and generous lawn
- Driveway parking for several vehicles and boats
- Integrated insulated garage with electric opening door and separate internal door access
- Side access to rear garden down one side of the property
- Council Tax Band 'E' £2710.86
- EPC rating 'C'