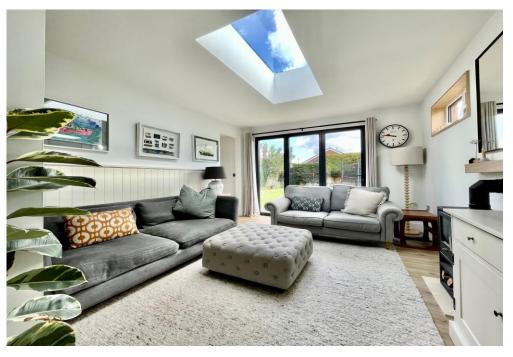

LINGWOOD AVENUE, MUDEFORD, BH23 3JS

A beautifully designed detached bungalow of some 1,350 sq.ft situated right in the heart of Mudeford. This enviable location is just a few minutes' walk to the local cricket green and park, Fisherman's Bank public slipway for water sports enthusiasts, Stanpit Marsh Nature Reserve, Mudeford Quay and sandy beaches. This stylish home benefits from a crisp and contemporary interior with a large amount of natural light. The fittings throughout are of the highest quality including integrated Smeg appliances, Quartz worktops and built-in cabinetry. The principal living rooms all enjoy direct access onto the sunny rear garden through bi-folds and French doors. Ideal for family living, retirement or holiday home.

## The Property

- Outstanding detached bungalow of approx.
   1350 sq.ft
- Contemporary style external elevations with grey windows and cedar cladding
- Bright and airy open plan living accommodation to the rear
- Four bedrooms
- Two luxuriously fitted bath/shower rooms
- Separate utility room
- Lovely landscaped and completely level rear garden with sun terrace and generous lawn
- Driveway parking for several vehicles and boats
- Integrated insulated garage with electric opening door and separate internal door access
- Side access to rear garden down one side of the property
- Council Tax Band 'E' £2710.86
- EPC rating 'C'