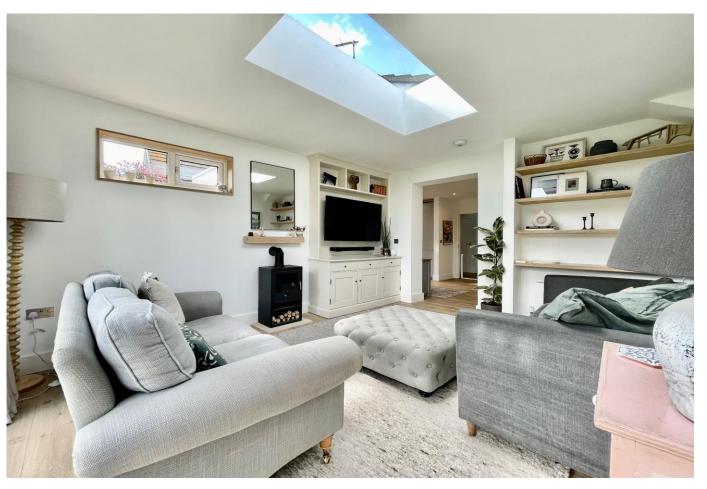

LINGWOOD AVENUE, MUDEFORD, BH23 3JS

A beautifully designed detached bungalow of some 1,350 sq.ft situated right in the heart of Mudeford. This enviable location is just a few minutes' walk to the local cricket green and park, Fisherman's Bank public slipway for water sports enthusiasts, Stanpit Marsh Nature Reserve, Mudeford Quay and sandy beaches. This stylish home benefits from a crisp and contemporary interior with a large amount of natural light. The fittings throughout are of the highest quality including integrated Smeg appliances, Quartz worktops and built-in cabinetry. The principal living rooms all enjoy direct access onto the sunny rear garden through bi-folds and French doors. Ideal for family living, retirement or holiday home.

## The Property

- Outstanding detached bungalow of approx.
   1350 sq.ft
- Contemporary style external elevations with grey windows and cedar cladding
- Bright and airy open plan living accommodation to the rear
- Four bedrooms
- Two luxuriously fitted bath/shower rooms
- Separate utility room
- Lovely landscaped and completely level rear garden with sun terrace and generous lawn
- Driveway parking for several vehicles and boats
- Integrated insulated garage with electric opening door and separate internal door access
- Side access to rear garden down one side of the property
- Council Tax Band 'E' £2710.86
- EPC rating 'C'