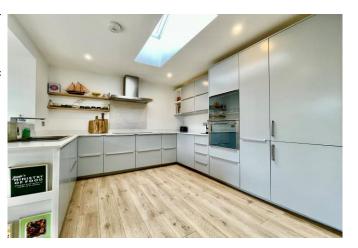

LINGWOOD AVENUE, MUDEFORD, BH23 3JS

A beautifully designed detached bungalow of some 1,350 sq.ft situated right in the heart of Mudeford. This enviable location is just a few minutes' walk to the local cricket green and park, Fisherman's Bank public slipway for water sports enthusiasts, Stanpit Marsh Nature Reserve, Mudeford Quay and sandy beaches. This stylish home benefits from a crisp and contemporary interior with a large amount of natural light. The fittings throughout are of the highest quality including integrated Smeg appliances, Quartz worktops and built-in cabinetry. The principal living rooms all enjoy direct access onto the sunny rear garden through bi-folds and French doors. Ideal for family living, retirement or holiday home.

## The Property

- Outstanding detached bungalow of approx.
   1350 sq.ft
- Contemporary style external elevations with grey windows and cedar cladding
- Bright and airy open plan living accommodation to the rear
- Four bedrooms
- Two luxuriously fitted bath/shower rooms
- Separate utility room
- Lovely landscaped and completely level rear garden with sun terrace and generous lawn
- Driveway parking for several vehicles and boats
- Integrated insulated garage with electric opening door and separate internal door access
- Side access to rear garden down one side of the property
- Council Tax Band 'E' £2710.86
- EPC rating 'C'