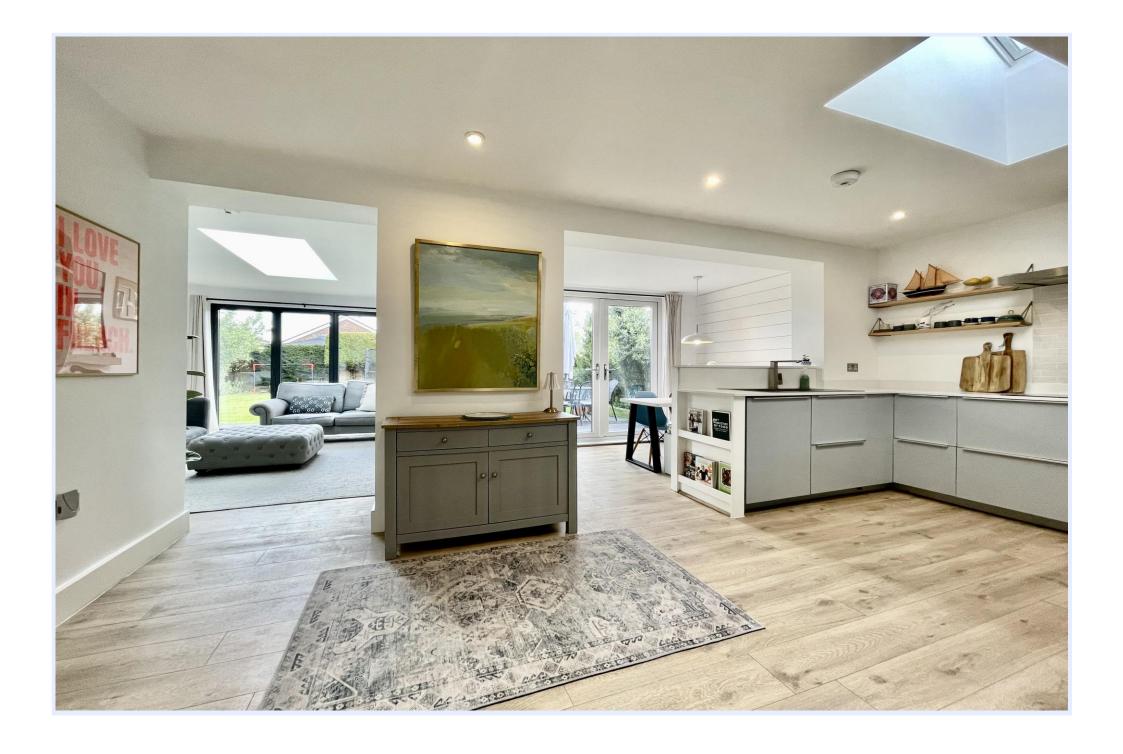

LINGWOOD AVENUE, MUDEFORD, BH23 3JS

A beautifully designed detached bungalow of some 1,350 sq.ft situated right in the heart of Mudeford. This enviable location is just a few minutes' walk to the local cricket green and park, Fisherman's Bank public slipway for water sports enthusiasts, Stanpit Marsh Nature Reserve, Mudeford Quay and sandy beaches. This stylish home benefits from a crisp and contemporary interior with a large amount of natural light. The fittings throughout are of the highest quality including integrated Smeg appliances, Quartz worktops and built-in cabinetry. The principal living rooms all enjoy direct access onto the sunny rear garden through bi-folds and French doors. Ideal for family living, retirement or holiday home.

## The Property

- Outstanding detached bungalow of approx.
   1350 sq.ft
- Contemporary style external elevations with grey windows and cedar cladding
- Bright and airy open plan living accommodation to the rear
- Four bedrooms
- Two luxuriously fitted bath/shower rooms
- Separate utility room
- Lovely landscaped and completely level rear garden with sun terrace and generous lawn
- Driveway parking for several vehicles and boats
- Integrated insulated garage with electric opening door and separate internal door access
- Side access to rear garden down one side of the property
- Council Tax Band 'E' £2710.86
- EPC rating 'C'