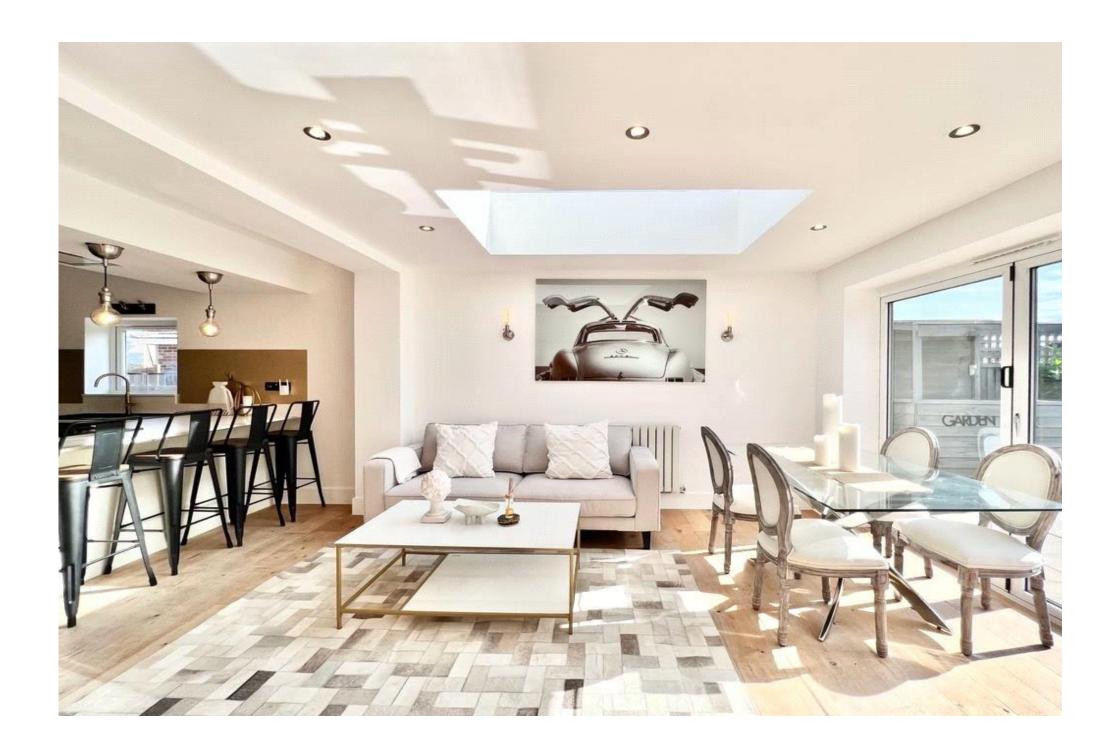

A particular feature of the property is the stunning kitchen/dining room which has been fitted with a range of quality wall and base units with soft closing drawers and doors with stone worktops, upstands and breakfast bar. There is an excellent range of built in appliances comprising of a Miele electric oven, a microwave, a five burner gas hob and Elica extractor fan, a Hotpoint fridge and separate freezer, a new world slimline dishwasher and a wine cooler. This is a lovely bright room benefiting from a large roof lantern, bi-fold doors onto the south facing patio and a useful utility area with space for two appliances.