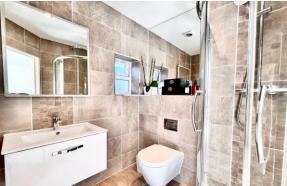

The spacious main bathroom is fully tiled and fitted with a quality white suite comprising of a panel bath with a mixer tap and shower attachment over, a wash basin with storage beneath, a WC with concealed cistern and a separate shower cubicle.