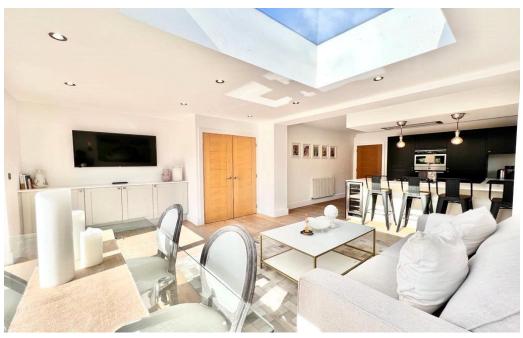

## The Property

Spacious entrance hall with engineered oak flooring, a contemporary radiator and recess ceiling spotlights.

The sitting room enjoys an outlook to the front and has been hard wired for a wall mounted television and internet access.

A particular feature of the property is the stunning kitchen/dining room which has been fitted with a range of quality wall and base units with soft closing drawers and doors with stone worktops, upstands and breakfast bar. There is an excellent range of built in appliances comprising of a Miele electric oven, a microwave, a five burner gas hob and Elica extractor fan, a Hotpoint fridge and separate freezer, a new world slimline dishwasher and a wine cooler. This is a lovely bright room benefiting from a large roof lantern, bi-fold doors onto the south facing patio and a useful utility area with space for two appliances.