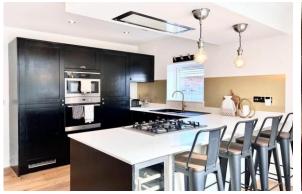

A particular feature of the property is the stunning kitchen/dining room which has been fitted with a range of quality wall and base units with soft closing drawers and doors with stone worktops, upstands and breakfast bar. There is an excellent range of built in appliances comprising of a Miele electric oven, a microwave, a five burner gas hob and Elica extractor fan, a Hotpoint fridge and separate freezer, a new world slimline dishwasher and a wine cooler. This is a lovely bright room benefiting from a large roof lantern, bi-fold doors onto the south facing patio and a useful utility area with space for two appliances.