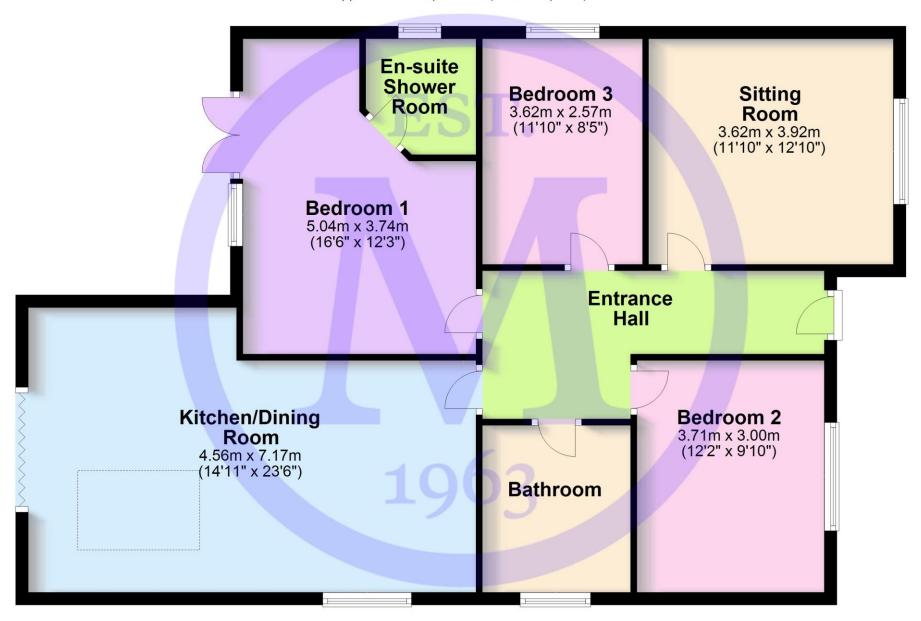

### **Ground Floor**

Approx. 102.3 sq. metres (1100.7 sq. feet)

14 Southern Lane, Barton on Sea, New Milton