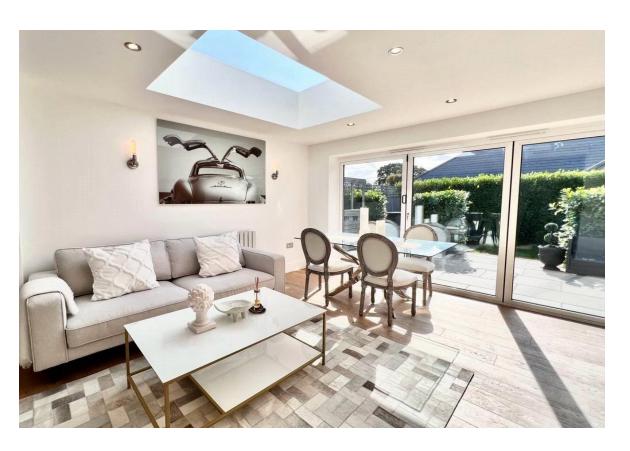

## The Property

Spacious entrance hall with engineered oak flooring, a contemporary radiator and recess ceiling spotlights.

The sitting room enjoys an outlook to the front and has been hard wired for a wall mounted television and internet access.

A particular feature of the property is the stunning kitchen/dining room which has been fitted with a range of quality wall and base units with soft closing drawers and doors with stone worktops, upstands and breakfast bar. There is an excellent range of built in appliances comprising of a Miele electric oven, a microwave, a five burner gas hob and Elica extractor fan, a Hotpoint fridge and separate freezer, a new world slimline dishwasher and a wine cooler. This is a lovely bright room benefiting from a large roof lantern, bi-fold doors onto the south facing patio and a useful utility area with space for two appliances.