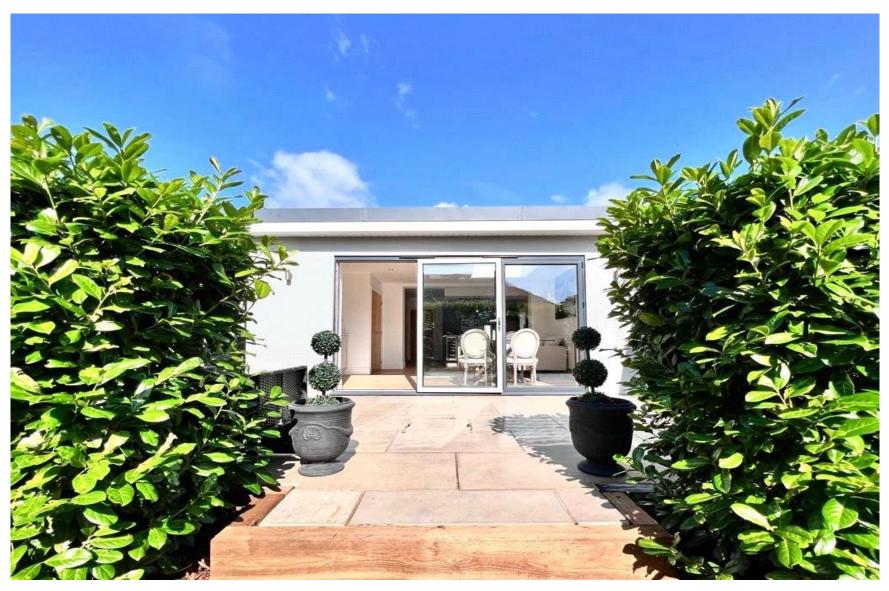

## Gardens & Grounds

The gardens have been fully landscaped with the front garden having a good sized area of shingled off road parking and block paved pathways.

Adjoining the rear of the property is a good sized area of paved patio with timber edging with the remainder laid mainly to lawn with shrub borders, new timber fencing, outside power and a sunny southerly aspect.