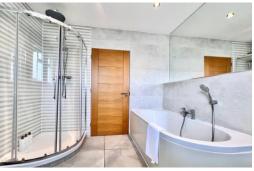

The spacious main bathroom is fully tiled and fitted with a quality white suite comprising of a panel bath with a mixer tap and shower attachment over, a wash basin with storage beneath, a WC with concealed cistern and a separate shower cubicle.