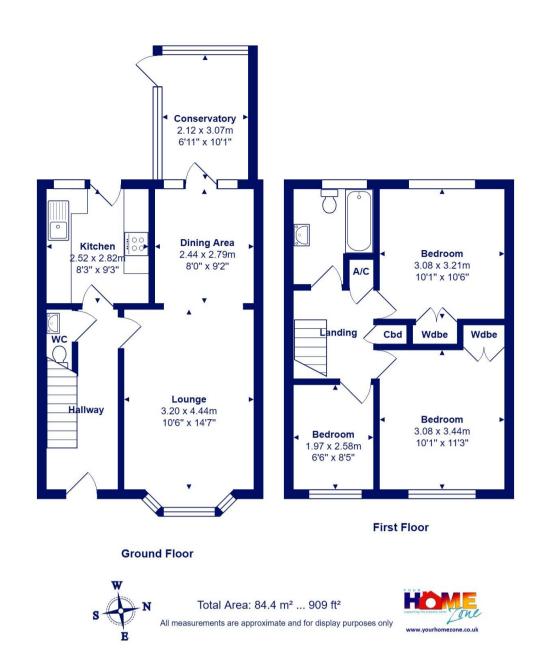

## Tresillian Close, Walkford, Christchurch, Dorset, BH23 5QR

A three bedroom mid terrace house on this popular development with a good size sitting/dining room and kitchen with access onto the rear garden. The property is situated in this quiet, residential area in the heart of the village of Walkford and within walking distance of the local shops, open fields and farmland of Hinton and with the village centre of Highcliffe just over one mile distant. Vendor suited.

## **Accommodation & Amenities**

- Terraced house off approx 900sqft
- Three first floor bedrooms
- Family bathroom
- Through sitting/dining room with bay window to the front
- Fitted kitchen with access onto the garden
- Conservatory extension
- Gas fired central heating and UPVC double glazing
- Single garage in nearby block and asual car parking
- Easily maintained west rear garden with gate access
- Short stroll to open fields for dog walking
- Highcliffe Schools catchment
- Council Tax 'C' £1840.93
- EPC 'D'