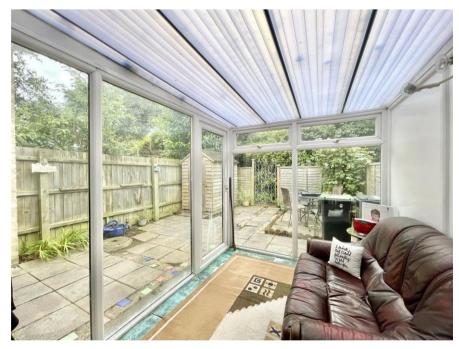

## **Accommodation & Amenities**

- Terraced house off approx 900sqft
- Three first floor bedrooms
- Family bathroom
- Through sitting/dining room with bay window to the front
- Fitted kitchen with access onto the garden
- Conservatory extension
- Gas fired central heating and UPVC double glazing
- Single garage in nearby block and asual car parking
- Easily maintained west rear garden with gate access
- Short stroll to open fields for dog walking
- Highcliffe Schools catchment
- Council Tax 'C' £1840.93
- EPC 'D'