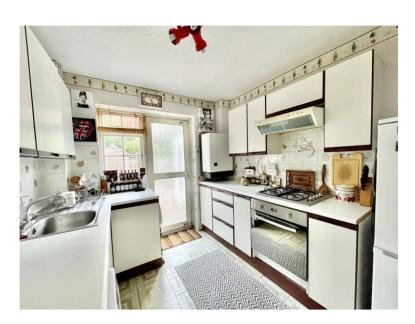

## **Accommodation & Amenities**

- Terraced house off approx 900sqft
- Three first floor bedrooms
- Family bathroom
- Through sitting/dining room with bay window to the front
- Fitted kitchen with access onto the garden
- Conservatory extension
- Gas fired central heating and UPVC double glazing
- Single garage in nearby block and asual car parking
- Easily maintained west rear garden with gate access
- Short stroll to open fields for dog walking
- Highcliffe Schools catchment
- Council Tax 'C' £1840.93
- EPC 'D'