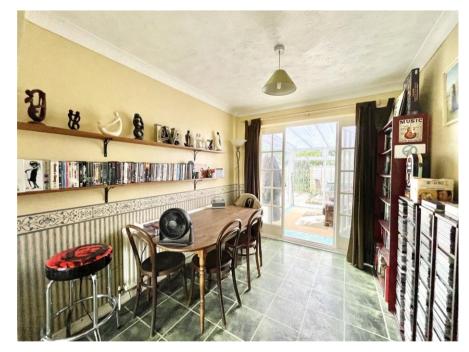

## **Accommodation & Amenities**

- Terraced house off approx 900sqft
- Three first floor bedrooms
- Family bathroom
- Through sitting/dining room with bay window to the front
- Fitted kitchen with access onto the garden
- Conservatory extension
- Gas fired central heating and UPVC double glazing
- Single garage in nearby block and asual car parking
- Easily maintained west rear garden with gate access
- Short stroll to open fields for dog walking
- Highcliffe Schools catchment
- Council Tax 'C' £1840.93
- EPC 'D'