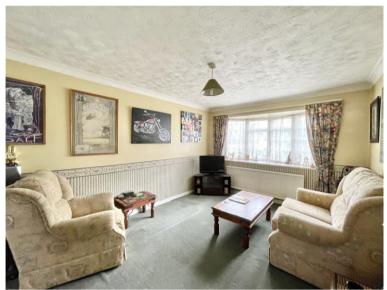

## **Accommodation & Amenities**

- Terraced house off approx 900sqft
- Three first floor bedrooms
- Family bathroom
- Through sitting/dining room with bay window to the front
- Fitted kitchen with access onto the garden
- Conservatory extension
- Gas fired central heating and UPVC double glazing
- Single garage in nearby block and asual car parking
- Easily maintained west rear garden with gate access
- Short stroll to open fields for dog walking
- Highcliffe Schools catchment
- Council Tax 'C' £1840.93
- EPC 'D'