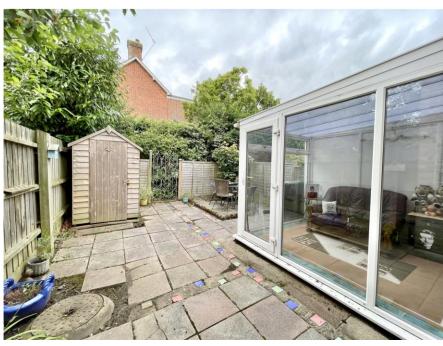

## **Accommodation & Amenities**

- Terraced house off approx 900sqft
- Three first floor bedrooms
- Family bathroom
- Through sitting/dining room with bay window to the front
- Fitted kitchen with access onto the garden
- Conservatory extension
- Gas fired central heating and UPVC double glazing
- Single garage in nearby block and asual car parking
- Easily maintained west rear garden with gate access
- Short stroll to open fields for dog walking
- Highcliffe Schools catchment
- Council Tax 'C' £1840.93
- EPC 'D'