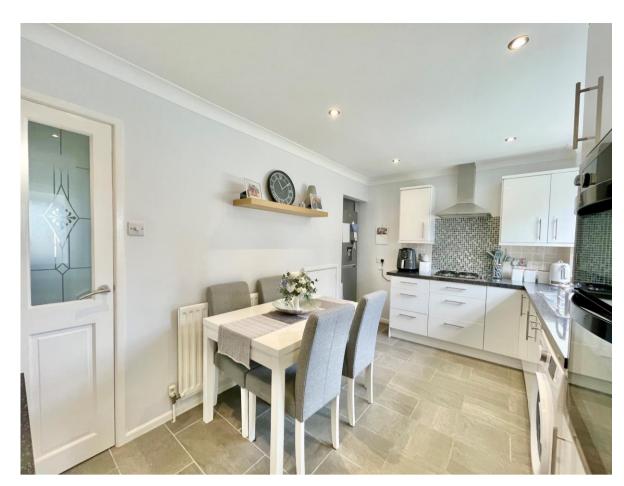

- Two double bedrooms, both with built-in storage
- Family Bathroom
- Stylish kitchen/breakfast room with attractive outlook over the rear garden
- Utility room extension
- Good size sitting room leading onto the kitchen
- Gas fired central heating, upvc double glazing and neutral décor throughout
- Private, pretty rear garden with area of decking and a large summer house
- Communal parking within the Close
- Situated in this quiet position, open fields and farmland on the doorstep with local shops, bus routes and two pubs within walking distance
- EPC 'C'
- Council Tax 'C' £1933.52