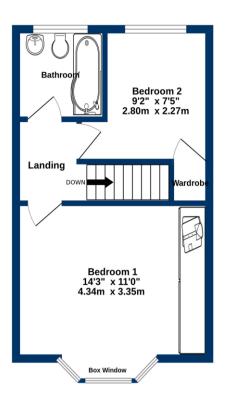

GROUND FLOOR 395 sq.ft. (36.7 sq.m.) approx.

TOTAL FLOOR AREA: 728 sq.ft. (67.6 sq.m.) approx.

Whilst every attempt has been made to ensure the accuracy of the floorplan contained here, measurements of doors, windows, rooms and any other items are approximate and no responsibility is taken for any error, omission or mis-statement. This plan is of influentative proposes only and should be used as such by any ospectove purchaser. The services, systems and appliances shown have not been tested and no guarantee as to their containing of militoric can the alvan.