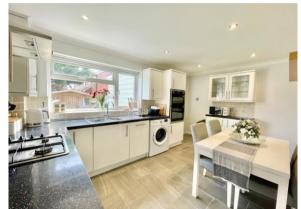

- Two double bedrooms, both with built-in storage
- Family Bathroom
- Stylish kitchen/breakfast room with attractive outlook over the rear garden
- Utility room extension
- Good size sitting room leading onto the kitchen
- Gas fired central heating, upvc double glazing and neutral décor throughout
- Private, pretty rear garden with area of decking and a large summer house
- Communal parking within the Close
- Situated in this quiet position, open fields and farmland on the doorstep with local shops, bus routes and two pubs within walking distance
- EPC 'C'
- Council Tax 'C' £1933.52