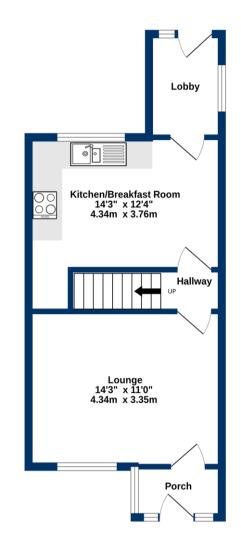

GROUND FLOOR 395 sq.ft. (36.7 sq.m.) approx.

TOTAL FLOOR AREA: 728 sq.ft. (67.6 sq.m.) approx.

Whilst every attempt has been made to ensure the accuracy of the floorplan contained here, measurements of doors, windows, rooms and any other items are approximate and no responsibility is taken for any error, omission or mis-statement. This plan is of influentative proposes only and should be used as such by any ospectove purchaser. The services, systems and appliances shown have not been tested and no guarantee as to their containing of militoric can the alvan.