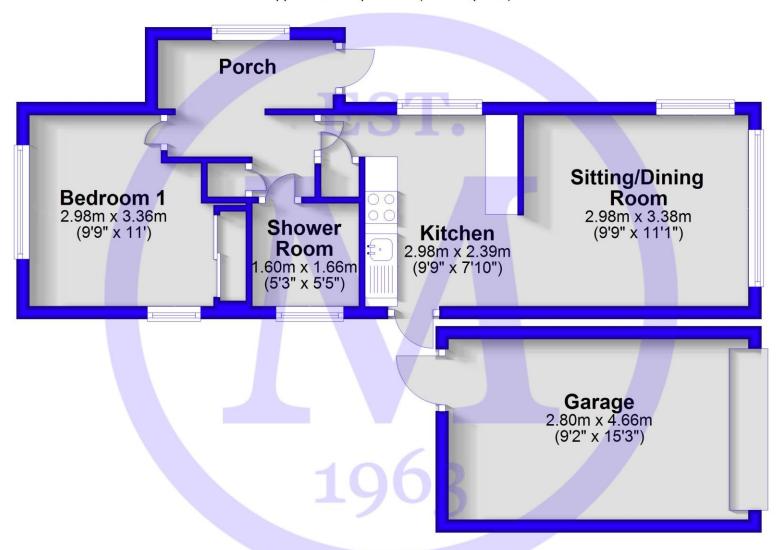

#### **Ground Floor**

Approx. 49.1 sq. metres (529.0 sq. feet)

Total area: approx. 49.1 sq. metres (529.0 sq. feet)

'Whilst every attempt has been made to ensure the accuracy of this floor plan, the measurements of doors, windows, rooms and any other items are approximate and no responsibility is taken for any error, omission or misstatement. This plan is for illustrative purposes only and should be used as such by any prospective purchaser.'

Plan produced using PlanUp.