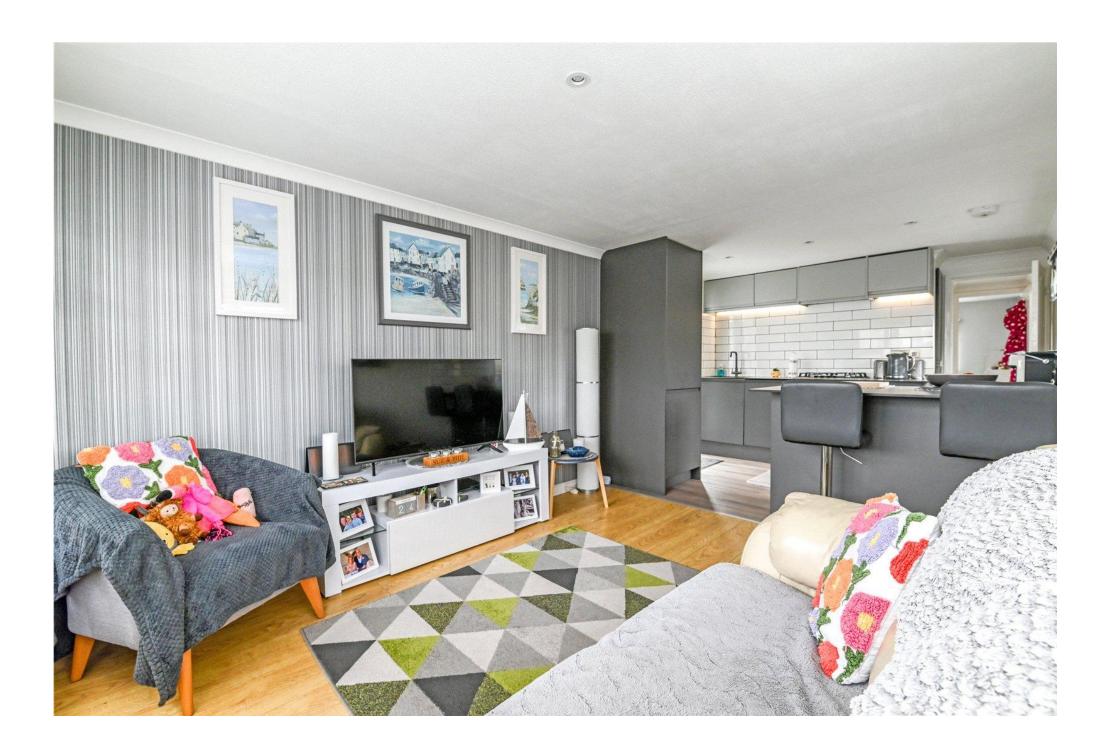

## The Property

Entrance porch with UPVC panel door, UPVC double window and useful coat hooks.

Kitchen fitted with a modern grey wall and base units with a contrasting marble effect worktop, four burner gas hob with extractor over and under counter electric oven, slimline dishwasher, inset sink with mixer tap over and drainer, integrated fridge, larder cupboard, part tiled surrounds and door to private rear garden.

Sitting room/dining room with a pleasant triple aspect with stunning views over adjoining fields.

Bedroom with double aspect double glazed windows and large built in wardrobe with sliding doors.

Shower room with wood effect flooring and suite comprising large walk in shower cubicle with rain shower and hand attachment, wash hand basin with mixer tap over and storage beneath, WC, chrome heated towel rail and a double glazed window.