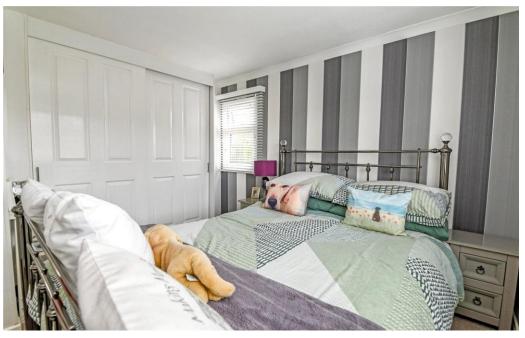

Sitting room/dining room with a pleasant triple aspect with stunning views over adjoining fields.

Bedroom with double aspect double glazed windows and large built in wardrobe with sliding doors.

Shower room with wood effect flooring and suite comprising large walk in shower cubicle with rain shower and hand attachment, wash hand basin with mixer tap over and storage beneath, WC, chrome heated towel rail and a double glazed window.