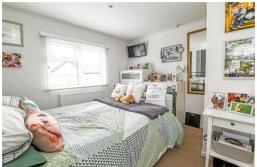

Sitting room/dining room with a pleasant triple aspect with stunning views over adjoining fields.

Bedroom with double aspect double glazed windows and large built in wardrobe with sliding doors.

Shower room with wood effect flooring and suite comprising large walk in shower cubicle with rain shower and hand attachment, wash hand basin with mixer tap over and storage beneath, WC, chrome heated towel rail and a double glazed window.