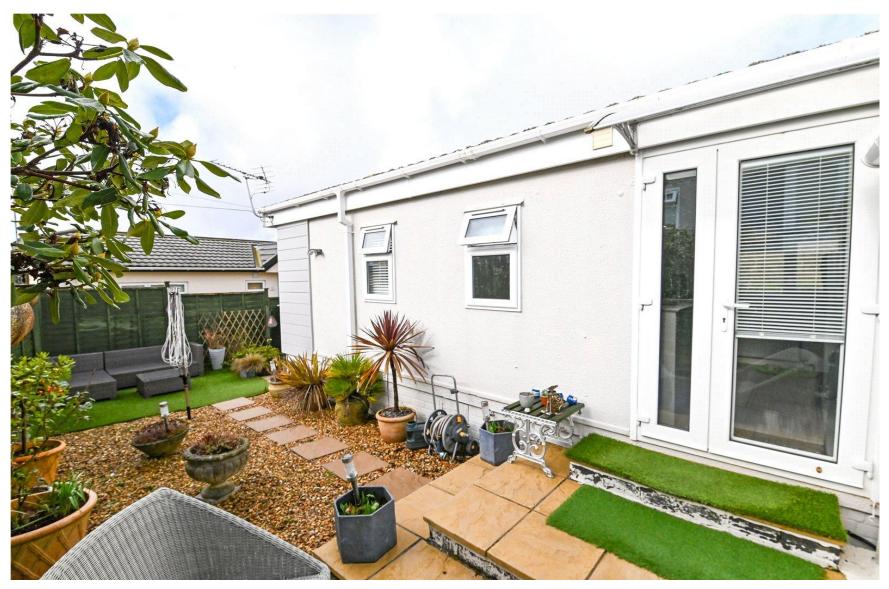

## Gardens & Grounds

To the front of the property there is an attractive area of garden which has is laid to shingle for total ease of maintenance and driveway leading to the single detached garage with up and over door, power and light.

The shingle continues to the side of the property where there are stairs to the front door. The rear garden is also laid mainly to shingle and there is also a pleasant seating area with astro turf and to the rear of the garage there is a further paved seating area. There are outside power points and further outside solar lighting.