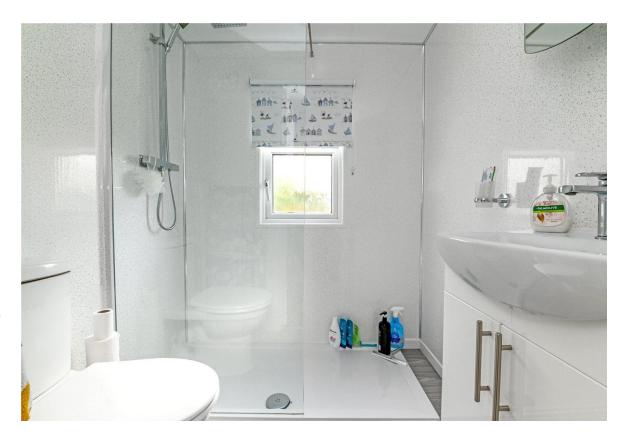

Sitting room/dining room with a pleasant triple aspect with stunning views over adjoining fields.

Bedroom with double aspect double glazed windows and large built in wardrobe with sliding doors.

Shower room with wood effect flooring and suite comprising large walk in shower cubicle with rain shower and hand attachment, wash hand basin with mixer tap over and storage beneath, WC, chrome heated towel rail and a double glazed window.