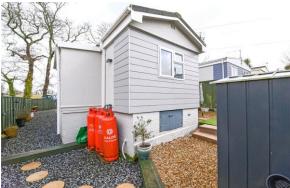

The property has undergone major refurbishment both internally and externally with new cladding recently fitted.

## Gardens & Grounds

To the front of the property there is an attractive area of garden which has is laid to shingle for total ease of maintenance and driveway leading to the single detached garage with up and over door, power and light.