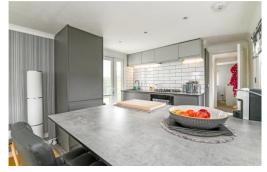

## The Property

Entrance porch with UPVC panel door, UPVC double window and useful coat hooks.

Kitchen fitted with a modern grey wall and base units with a contrasting marble effect worktop, four burner gas hob with extractor over and under counter electric oven, slimline dishwasher, inset sink with mixer tap over and drainer, integrated fridge, larder cupboard, part tiled surrounds and door to private rear garden.