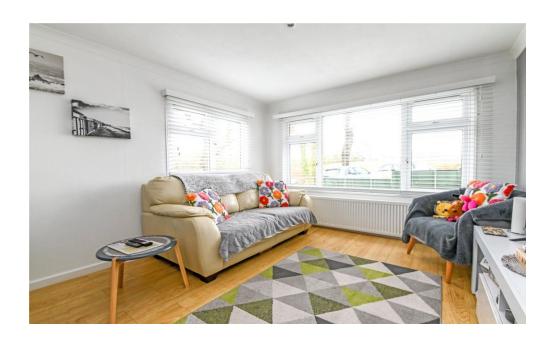

Sitting room/dining room with a pleasant triple aspect with stunning views over adjoining fields.

Bedroom with double aspect double glazed windows and large built in wardrobe with sliding doors.

Shower room with wood effect flooring and suite comprising large walk in shower cubicle with rain shower and hand attachment, wash hand basin with mixer tap over and storage beneath, WC, chrome heated towel rail and a double glazed window.