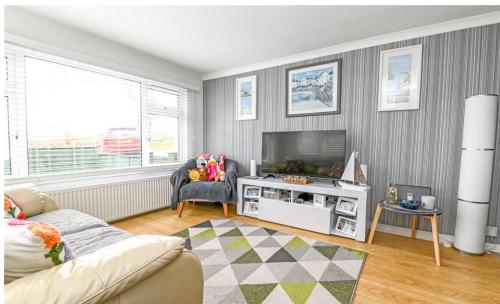

Sitting room/dining room with a pleasant triple aspect with stunning views over adjoining fields.

Bedroom with double aspect double glazed windows and large built in wardrobe with sliding doors.

Shower room with wood effect flooring and suite comprising large walk in shower cubicle with rain shower and hand attachment, wash hand basin with mixer tap over and storage beneath, WC, chrome heated towel rail and a double glazed window.