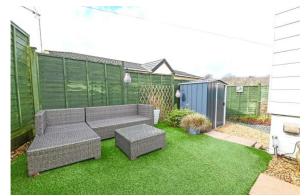

## Gardens & Grounds

To the front of the property there is an attractive area of garden which has is laid to shingle for total ease of maintenance and driveway leading to the single detached garage with up and over door, power and light.

The shingle continues to the side of the property where there are stairs to the front door. The rear garden is also laid mainly to shingle and there is also a pleasant seating area with astro turf and to the rear of the garage there is a further paved seating area. There are outside power points and further outside solar lighting.