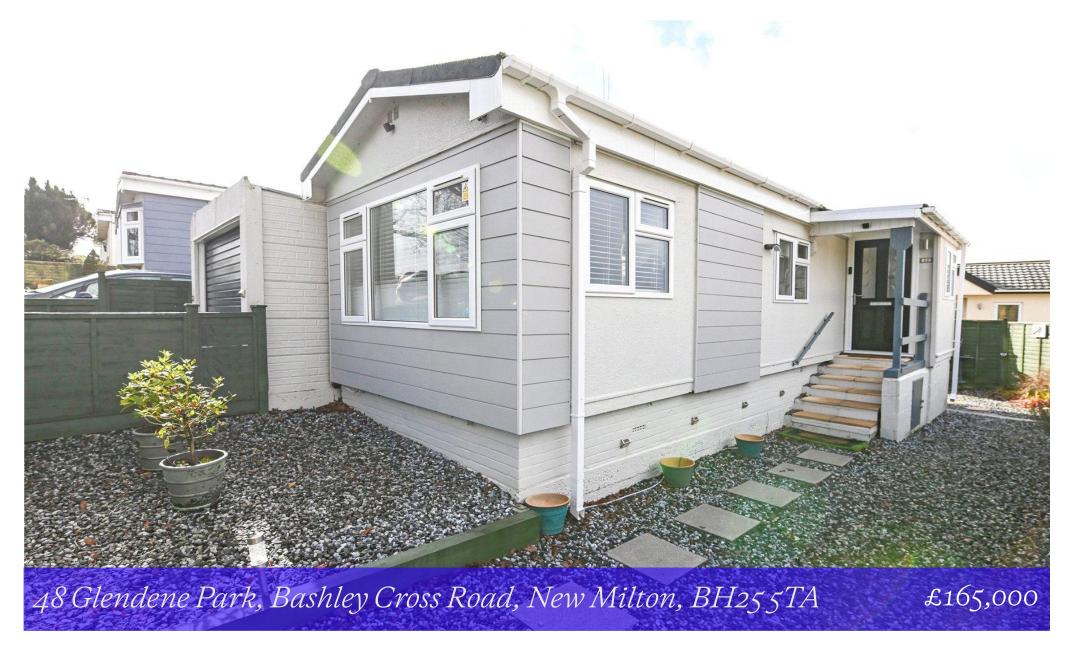

# Mitchells 1963 - TODAY

48 Glendene Park
Bashley Cross Road
New Milton
Hampshire
BH255TA

A beautifully presented one bedroom residential park home situated on the extremely popular Glendene Park. The property has been refurbished by the current owner and features a beautiful open plan kitchen/living area, a shower room, a large bedroom, a sunny and secluded rear garden, a detached garage and is offered with no forward chain.

The property has undergone major refurbishment both internally and externally with new cladding recently fitted.

## Gardens & Grounds

To the front of the property there is an attractive area of garden which has is laid to shingle for total ease of maintenance and driveway leading to the single detached garage with up and over door, power and light.

The shingle continues to the side of the property where there are stairs to the front door. The rear garden is also laid mainly to shingle and there is also a pleasant seating area with astro turf and to the rear of the garage there is a further paved seating area. There are outside power points and further outside solar lighting.