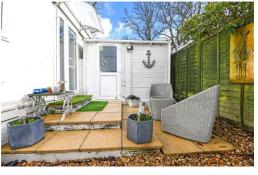

## Gardens & Grounds

To the front of the property there is an attractive area of garden which has is laid to shingle for total ease of maintenance and driveway leading to the single detached garage with up and over door, power and light.

The shingle continues to the side of the property where there are stairs to the front door. The rear garden is also laid mainly to shingle and there is also a pleasant seating area with astro turf and to the rear of the garage there is a further paved seating area. There are outside power points and further outside solar lighting.