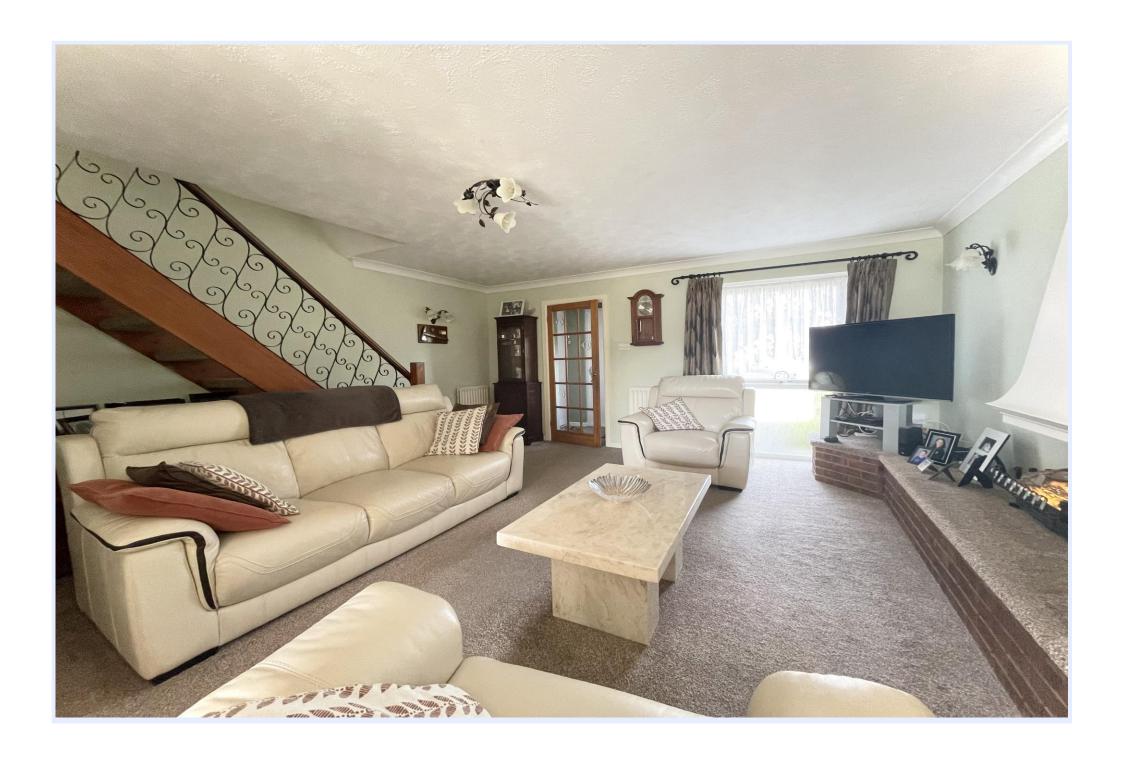

THREE BEDROOMS • ONE FAMILY BATH/SHOWER ROOM

KITCHEN • LOUNGE/DINER

GARDEN • GARAGE • DRIVEWAY PARKING

## The Property

- Immaculate house In a very popular location
- Three bedrooms, two with fitted wardrobes
- Spacious lounge/dining room
- Re-fitted kitchen with breakfast/utility area
- Modern bathroom with separate shower cubicle
- Integral garage with light and power
- Gas central heating and uPVC double glazed windows
- Short stroll to Stanpit Marsh, local schools, shops and Mudeford Quay
- Council Tax Band 'D' £2,327.29
- EPC rating 'D'