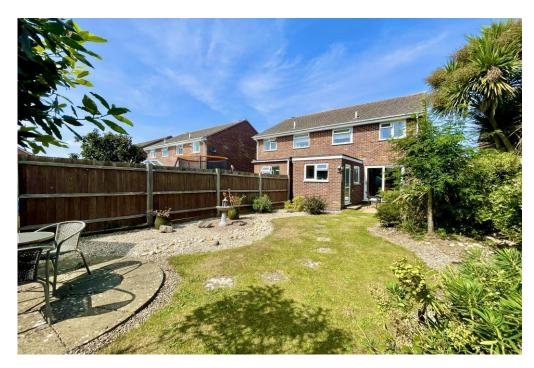

## ELDERBERRY LANE, MUDEFORD, BH23 3RN

A superbly presented semi-detached house of approx. 1010 sq ft in a great location and within walking distance of the infant and junior schools. Thoroughly modernized with a smart re-fitted kitchen and a 4 piece bathroom, there is also a delightful sunny garden, attached garage and driveway to the front.

## The Property

- Immaculate house In a very popular location
- Three bedrooms, two with fitted wardrobes
- Spacious lounge/dining room
- Re-fitted kitchen with breakfast/utility area
- Modern bathroom with separate shower cubicle
- Integral garage with light and power
- Gas central heating and uPVC double glazed windows
- Short stroll to Stanpit Marsh, local schools, shops and Mudeford Quay
- Council Tax Band 'D' £2,327.29
- EPC rating 'D'