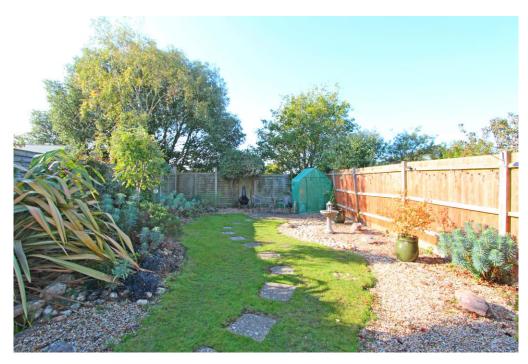

## ELDERBERRY LANE, MUDEFORD, BH23 3RN

A superbly presented semi-detached house of approx. 1010 sq ft in a great location and within walking distance of the infant and junior schools. Thoroughly modernized with a smart re-fitted kitchen and a 4 piece bathroom, there is also a delightful sunny garden, attached garage and driveway to the front.

## The Property

- Immaculate house In a very popular location
- Three bedrooms, two with fitted wardrobes
- Spacious lounge/dining room
- Re-fitted kitchen with breakfast/utility area
- Modern bathroom with separate shower cubicle
- Integral garage with light and power
- Gas central heating and uPVC double glazed windows
- Short stroll to Stanpit Marsh, local schools, shops and Mudeford Quay
- Council Tax Band 'D' £2,327.29
- EPC rating 'D'