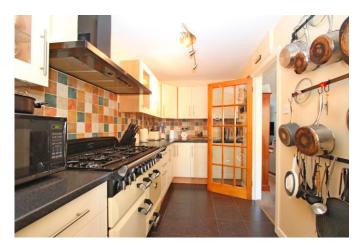

## The Property

- Immaculate house In a very popular location
- Three bedrooms, two with fitted wardrobes
- Spacious lounge/dining room
- Re-fitted kitchen with breakfast/utility area
- Modern bathroom with separate shower cubicle
- Integral garage with light and power
- Gas central heating and uPVC double glazed windows
- Short stroll to Stanpit Marsh, local schools, shops and Mudeford Quay
- Council Tax Band 'D' £2,327.29
- EPC rating 'D'