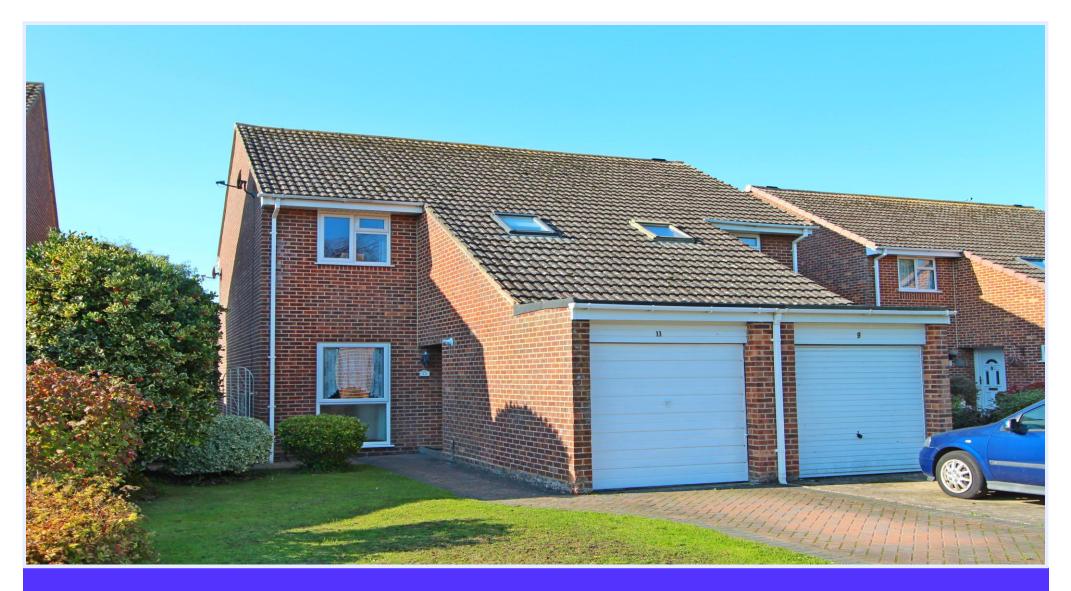

## ELDERBERRY LANE, MUDEFORD, BH23 3RN

A superbly presented semi-detached house of approx. 1010 sq ft in a great location and within walking distance of the infant and junior schools. Thoroughly modernized with a smart re-fitted kitchen and a 4 piece bathroom, there is also a delightful sunny garden, attached garage and driveway to the front.

## The Property

- Immaculate house In a very popular location
- Three bedrooms, two with fitted wardrobes
- Spacious lounge/dining room
- Re-fitted kitchen with breakfast/utility area
- Modern bathroom with separate shower cubicle
- Integral garage with light and power
- Gas central heating and uPVC double glazed windows
- Short stroll to Stanpit Marsh, local schools, shops and Mudeford Quay
- Council Tax Band 'D' £2,327.29
- EPC rating 'D'