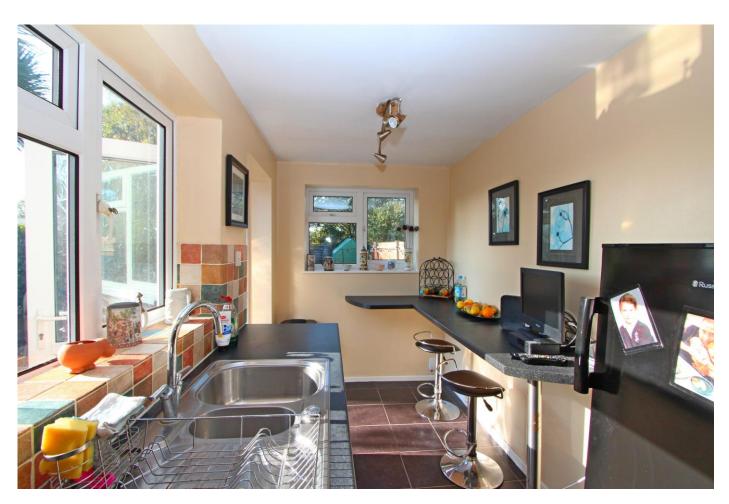

## The Property

- Immaculate house In a very popular location
- Three bedrooms, two with fitted wardrobes
- Spacious lounge/dining room
- Re-fitted kitchen with breakfast/utility area
- Modern bathroom with separate shower cubicle
- Integral garage with light and power
- Gas central heating and uPVC double glazed windows
- Short stroll to Stanpit Marsh, local schools, shops and Mudeford Quay
- Council Tax Band 'D' £2,327.29
- EPC rating 'D'