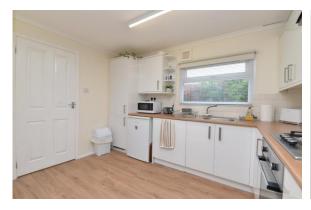

Dining room with built in airing cupboard with a Worcester combination boiler.

The kitchen has been recently fitted to a high standard with matching wall and base storage cupboards, wood effect laminate flooring, matching worktops, integral items comprise of a fridge freezer, washing machine and electric oven with gas hob, space for dishwasher and a pleasant southerly outlook over the side garden.