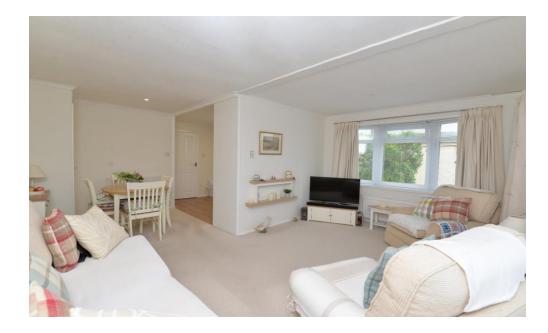

### The Property

Steps leading to the front door on the south side of the building.

Entrance hall opens up into a spacious inner hall with built in cloaks cupboard and space for desk.

Sitting room enjoys a dual aspect on the south and west side of the building with a pleasant outlook over local woodland and door leading to the front garden. The sitting room is open planned into the dining room that intern leads to the kitchen.