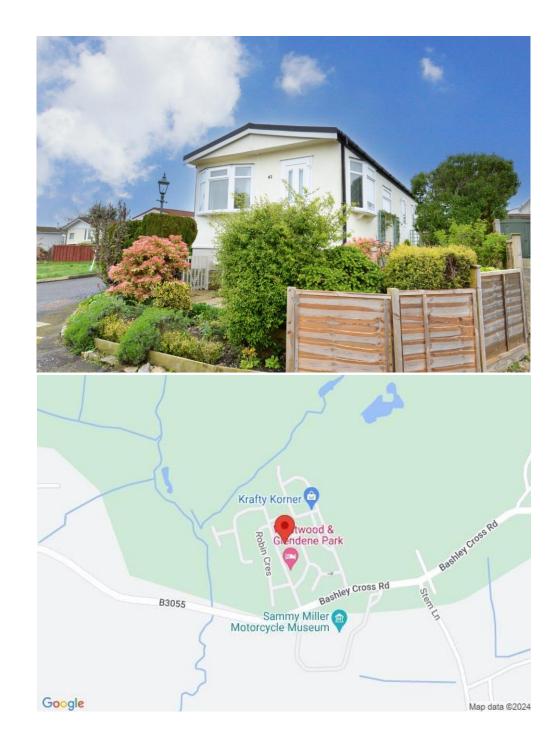

# Mitchells 1963 - TODAY

43 Westwood Park
Bashley Cross Road
New Milton
Hampshire
BH255TB

A delightful two double bedroom park home that has been refurbished to a high standard throughout and occupies an elevated prominent corner plot on the edge of one of New Milton's most popular parks with a westerly outlook over local woodland. Features of the property include a fully integral kitchen that is open planned into dining/living space, fully tiled bathroom and excellent storage throughout. Outside the property the gardens are well stocked with colourful shrubs and flowers with off road parking and good outside storage.

#### Situation

Bashley is a small village situated within the stunning New Forest National Park with its 92,000 acres of beautiful countryside. The village has a superb convenience store/Post Office, football and cricket grounds, a country pub and two nurseries/garden centres. The town of New Milton with its mainline rail links, Barton on Sea clifftop and beach and the open forest of the New Forest National Park are all within easy reach.

#### **Directions**

From Mitchells proceed east on Old Milton Road. Upon reaching a mini roundabout continue straight across and turn immediately right in Gore Road. After approximately one mile turn right into Stem Lane. At the T-junction turn left, take the second right into Westwood Park where the property will be seen after a short distance on the right hand side.