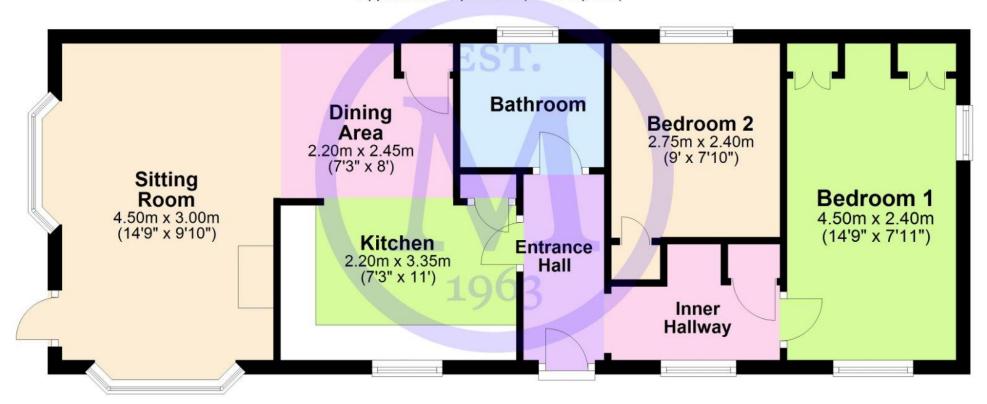

- Entrance Hall
- Inner Hallway
- Kitchen
- Sitting Room
- Dining Area
- Two Double Bedrooms
- Bathroom

### The Property

Steps leading to the front door on the south side of the building.

Entrance hall opens up into a spacious inner hall with built in cloaks cupboard and space for desk.

Sitting room enjoys a dual aspect on the south and west side of the building with a pleasant outlook over local woodland and door leading to the front garden. The sitting room is open planned into the dining room that intern leads to the kitchen.

Dining room with built in airing cupboard with a Worcester combination boiler.

The kitchen has been recently fitted to a high standard with matching wall and base storage cupboards, wood effect laminate flooring, matching worktops, integral items comprise of a fridge freezer, washing machine and electric oven with gas hob, space for dishwasher and a pleasant southerly outlook over the side garden.

Two double bedrooms, bedroom one of a particular generous size being the full width of the park home with custom built wardrobes and drawer units and enjoying a dual aspect on the east and south side.

Main bathroom with fully tiled walls, wood effect laminate flooring and a white suite comprising a full sized bath with shower over, wall hung wash hand basin with storage under, low flush WC, window, chrome ladder towel rail and extractor fan.

#### **Ground Floor**

Approx. 57.3 sq. metres (616.7 sq. feet)

'Whilst every attempt has been made to ensure the accuracy of this floor plan, the measurements of doors, windows, rooms and any other items are approximate and no responsibility is taken for any error, omission or mis-statement. This plan is for illustrative purposes only and should be used as such by any prospective purchaser.'