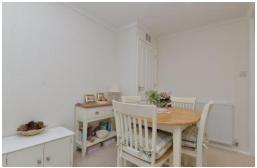

### The Property

Steps leading to the front door on the south side of the building.

Entrance hall opens up into a spacious inner hall with built in cloaks cupboard and space for desk.

Sitting room enjoys a dual aspect on the south and west side of the building with a pleasant outlook over local woodland and door leading to the front garden. The sitting room is open planned into the dining room that intern leads to the kitchen.

Dining room with built in airing cupboard with a Worcester combination boiler.

The kitchen has been recently fitted to a high standard with matching wall and base storage cupboards, wood effect laminate flooring, matching worktops, integral items comprise of a fridge freezer, washing machine and electric oven with gas hob, space for dishwasher and a pleasant southerly outlook over the side garden.