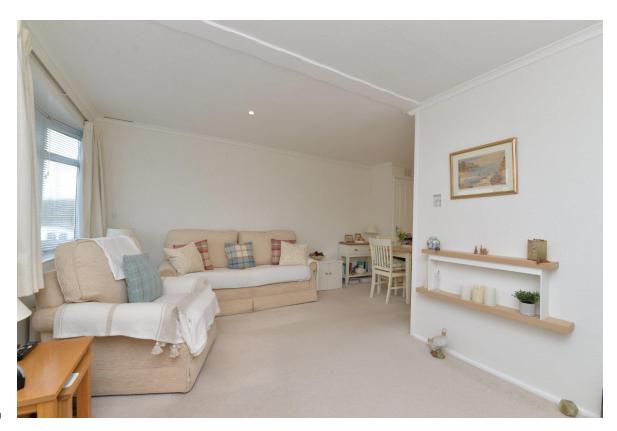

### The Property

Steps leading to the front door on the south side of the building.

Entrance hall opens up into a spacious inner hall with built in cloaks cupboard and space for desk.

Sitting room enjoys a dual aspect on the south and west side of the building with a pleasant outlook over local woodland and door leading to the front garden. The sitting room is open planned into the dining room that intern leads to the kitchen.

Dining room with built in airing cupboard with a Worcester combination boiler.

The kitchen has been recently fitted to a high standard with matching wall and base storage cupboards, wood effect laminate flooring, matching worktops, integral items comprise of a fridge freezer, washing machine and electric oven with gas hob, space for dishwasher and a pleasant southerly outlook over the side garden.