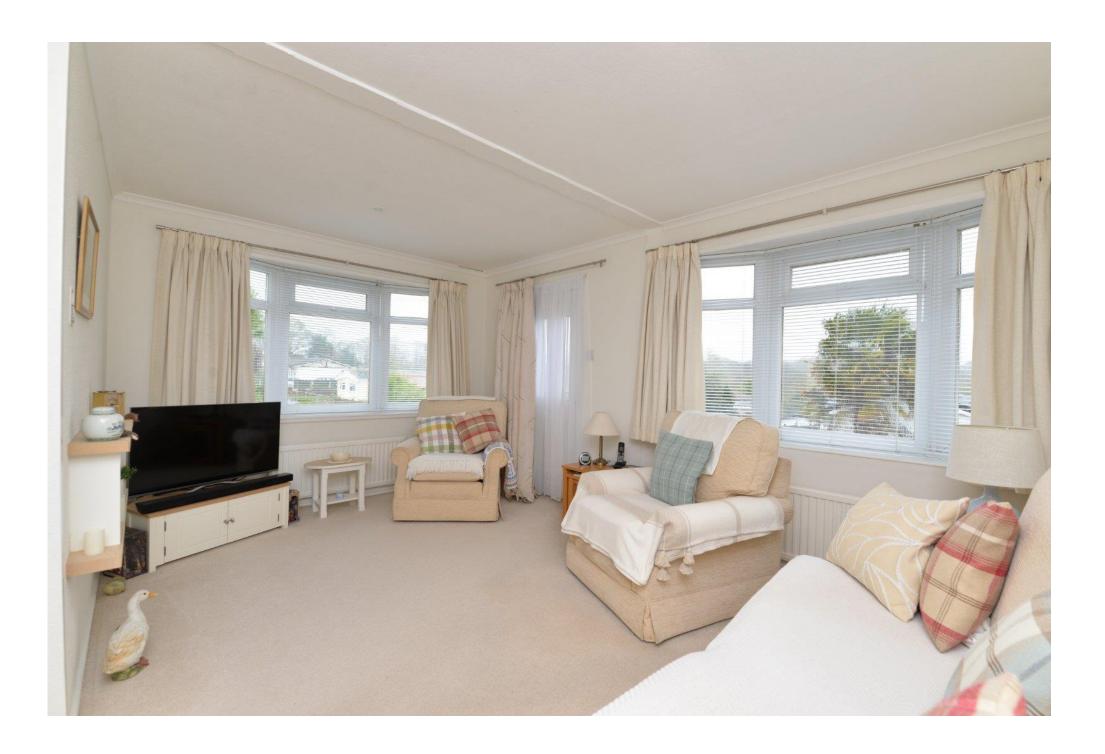

### The Property

Steps leading to the front door on the south side of the building.

Entrance hall opens up into a spacious inner hall with built in cloaks cupboard and space for desk.

Sitting room enjoys a dual aspect on the south and west side of the building with a pleasant outlook over local woodland and door leading to the front garden. The sitting room is open planned into the dining room that intern leads to the kitchen.