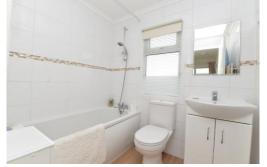

Main bathroom with fully tiled walls, wood effect laminate flooring and a white suite comprising a full sized bath with shower over, wall hung wash hand basin with storage under, low flush WC, window, chrome ladder towel rail and extractor fan.