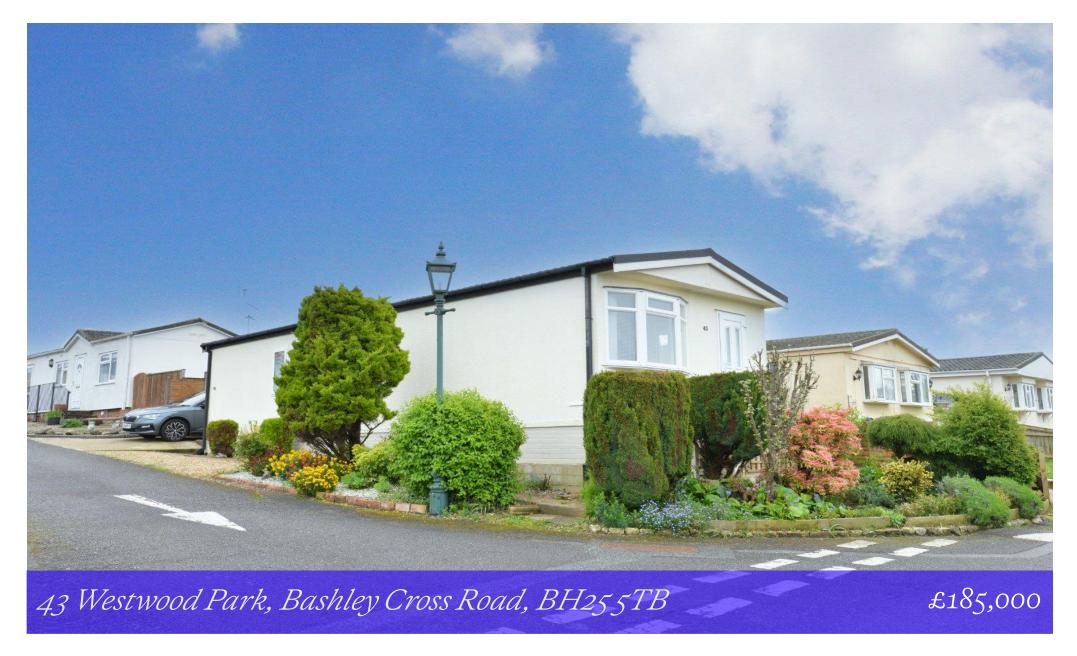

# Mitchells 1963 - TODAY

43 Westwood Park
Bashley Cross Road
New Milton
Hampshire
BH255TB

A delightful two double bedroom park home that has been refurbished to a high standard throughout and occupies an elevated prominent corner plot on the edge of one of New Milton's most popular parks with a westerly outlook over local woodland. Features of the property include a fully integral kitchen that is open planned into dining/living space, fully tiled bathroom and excellent storage throughout. Outside the property the gardens are well stocked with colourful shrubs and flowers with off road parking and good outside storage.

## Gardens & Grounds

The property is situated on a corner plot surrounded with colourful and mature shrubs and flowers with access to the front of the property.

To the rear of the property is a driveway with a timber gate adding privacy and security, outside storage units and stairs leading to the front door.