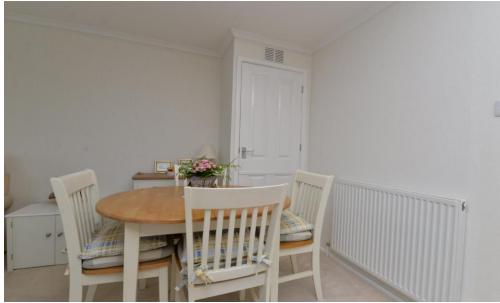

Dining room with built in airing cupboard with a Worcester combination boiler.

The kitchen has been recently fitted to a high standard with matching wall and base storage cupboards, wood effect laminate flooring, matching worktops, integral items comprise of a fridge freezer, washing machine and electric oven with gas hob, space for dishwasher and a pleasant southerly outlook over the side garden.