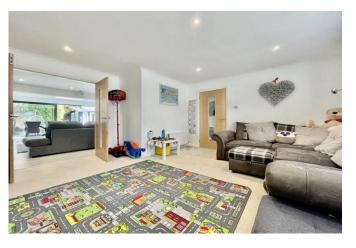

## VULCAN WAY, MUDEFORD, BH23 4PQ

spacious four bedroom detached family house of some style and quality approaching 1500 sq.ft. featuring a delightful large rear extension and two bath/shower rooms (one en-suite). The property also offers a garden summerhouse/office, easy to maintain private rear garden, off road parking to the front and a single integral garage. Situated in a fabulous location close to Mudeford Wood, local shops, schools, bus routes and within easy level walking distance of the award winning beaches at Friars Cliff.

## The Property

- Four bedroom detached property of approximately 1500 sq.ft
- Two bath/shower rooms (one ensuite)
- Good size separate sitting room
- Large open plan kitchen/dining/family room with sliding doors to the rear
- Utility room
- Single Integral garage and off road parking to the front
- Easy to maintain rear garden with sunny, south easterly aspect
- Good size garden, summerhouse or office with power and light
- Close to local amenities and easy walking distance to the beach
- Gas fired central heating and uPVC double glazing
- Council Tax Band 'E' £2710.86
- EPC rating 'C'