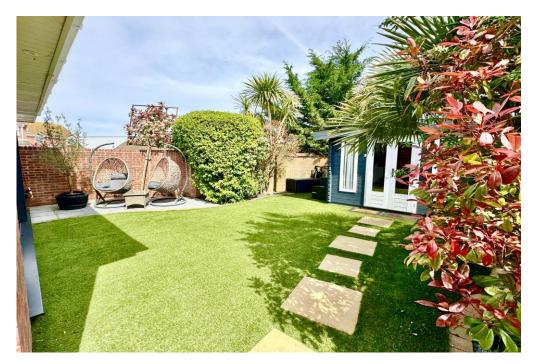

## VULCAN WAY, MUDEFORD, BH23 4PQ

spacious four bedroom detached family house of some style and quality approaching 1500 sq.ft. featuring a delightful large rear extension and two bath/shower rooms (one en-suite). The property also offers a garden summerhouse/office, easy to maintain private rear garden, off road parking to the front and a single integral garage. Situated in a fabulous location close to Mudeford Wood, local shops, schools, bus routes and within easy level walking distance of the award winning beaches at Friars Cliff.

## The Property

- Four bedroom detached property of approximately 1500 sq.ft
- Two bath/shower rooms (one ensuite)
- Good size separate sitting room
- Large open plan kitchen/dining/family room with sliding doors to the rear
- Utility room
- Single Integral garage and off road parking to the front
- Easy to maintain rear garden with sunny, south easterly aspect
- Good size garden, summerhouse or office with power and light
- Close to local amenities and easy walking distance to the beach
- Gas fired central heating and uPVC double glazing
- Council Tax Band 'E' £2710.86
- EPC rating 'C'