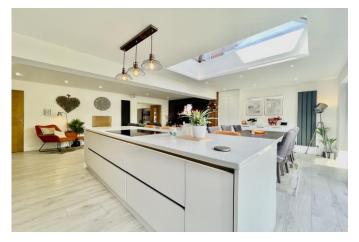

## VULCAN WAY, MUDEFORD, BH23 4PQ

spacious four bedroom detached family house of some style and quality approaching 1500 sq.ft. featuring a delightful large rear extension and two bath/shower rooms (one en-suite). The property also offers a garden summerhouse/office, easy to maintain private rear garden, off road parking to the front and a single integral garage. Situated in a fabulous location close to Mudeford Wood, local shops, schools, bus routes and within easy level walking distance of the award winning beaches at Friars Cliff.

## The Property

- Four bedroom detached property of approximately 1500 sq.ft
- Two bath/shower rooms (one ensuite)
- Good size separate sitting room
- Large open plan kitchen/dining/family room with sliding doors to the rear
- Utility room
- Single Integral garage and off road parking to the front
- Easy to maintain rear garden with sunny, south easterly aspect
- Good size garden, summerhouse or office with power and light
- Close to local amenities and easy walking distance to the beach
- Gas fired central heating and uPVC double glazing
- Council Tax Band 'E' £2710.86
- EPC rating 'C'