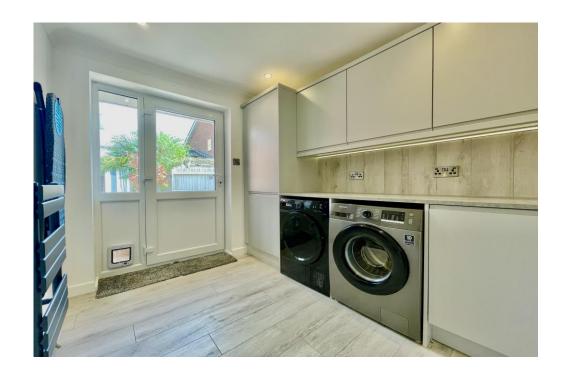

## The Property

- Four bedroom detached property of approximately 1500 sq.ft
- Two bath/shower rooms (one ensuite)
- Good size separate sitting room
- Large open plan kitchen/dining/family room with sliding doors to the rear
- Utility room
- Single Integral garage and off road parking to the front
- Easy to maintain rear garden with sunny, south easterly aspect
- Good size garden, summerhouse or office with power and light
- Close to local amenities and easy walking distance to the beach
- Gas fired central heating and uPVC double glazing
- Council Tax Band 'E' £2710.86
- EPC rating 'C'