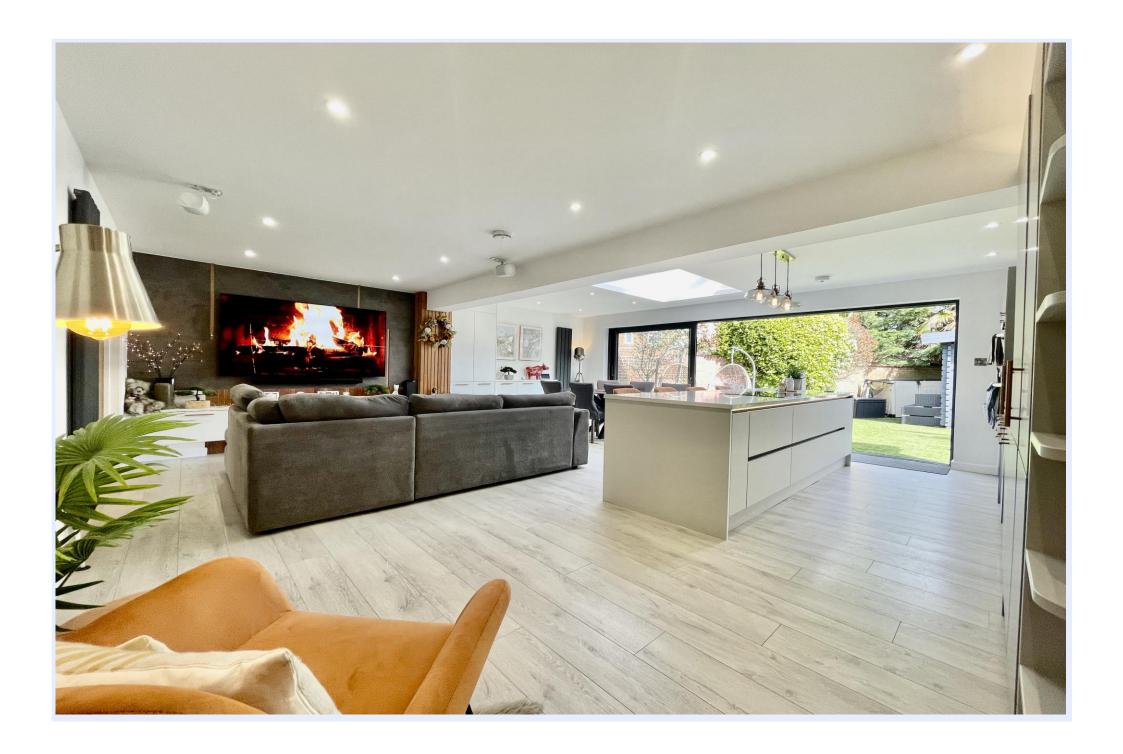

## The Property

- Four bedroom detached property of approximately 1500 sq.ft
- Two bath/shower rooms (one ensuite)
- Good size separate sitting room
- Large open plan kitchen/dining/family room with sliding doors to the rear
- Utility room
- Single Integral garage and off road parking to the front
- Easy to maintain rear garden with sunny, south easterly aspect
- Good size garden, summerhouse or office with power and light
- Close to local amenities and easy walking distance to the beach
- Gas fired central heating and uPVC double glazing
- Council Tax Band 'E' £2710.86
- EPC rating 'C'