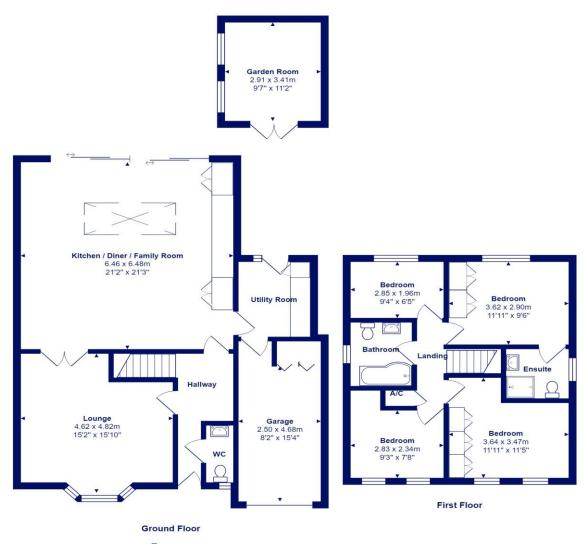

## The Property

- Four bedroom detached property of approximately 1500 sq.ft
- Two bath/shower rooms (one ensuite)
- Good size separate sitting room
- Large open plan kitchen/dining/family room with sliding doors to the rear
- Utility room
- Single Integral garage and off road parking to the front
- Easy to maintain rear garden with sunny, south easterly aspect
- Good size garden, summerhouse or office with power and light
- Close to local amenities and easy walking distance to the beach
- Gas fired central heating and uPVC double glazing
- Council Tax Band 'E' £2710.86
- EPC rating 'C'

Total Area: 138.0 m² ... 1486 ft² (excluding garage) All measurements are approximate and for display purposes only

M1235 Printed by Ravensworth 01670 713330

mitchells.uk.com mudeford@mitchells.uk.com 01202 499295