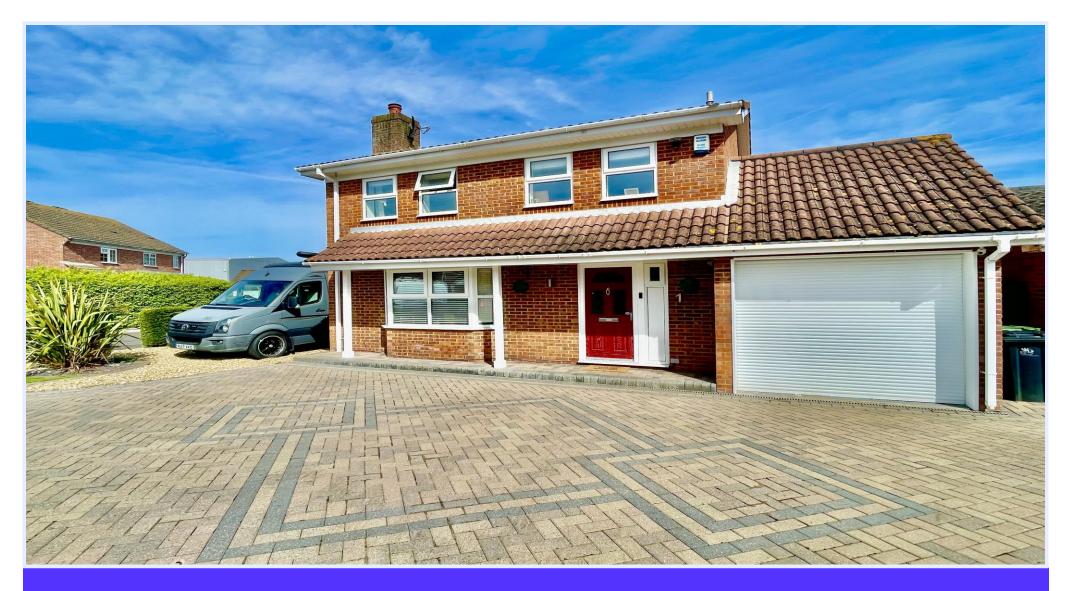

VULCAN WAY, MUDEFORD, CHRISTCHURCH, DORSET BH23 4PQ

## VULCAN WAY, MUDEFORD, BH23 4PQ

spacious four bedroom detached family house of some style and quality approaching 1500 sq.ft. featuring a delightful large rear extension and two bath/shower rooms (one en-suite). The property also offers a garden summerhouse/office, easy to maintain private rear garden, off road parking to the front and a single integral garage. Situated in a fabulous location close to Mudeford Wood, local shops, schools, bus routes and within easy level walking distance of the award winning beaches at Friars Cliff.

## The Property

- Four bedroom detached property of approximately 1500 sq.ft
- Two bath/shower rooms (one ensuite)
- Good size separate sitting room
- Large open plan kitchen/dining/family room with sliding doors to the rear
- Utility room
- Single Integral garage and off road parking to the front
- Easy to maintain rear garden with sunny, south easterly aspect
- Good size garden, summerhouse or office with power and light
- Close to local amenities and easy walking distance to the beach
- Gas fired central heating and uPVC double glazing
- Council Tax Band 'E' £2710.86
- EPC rating 'C'