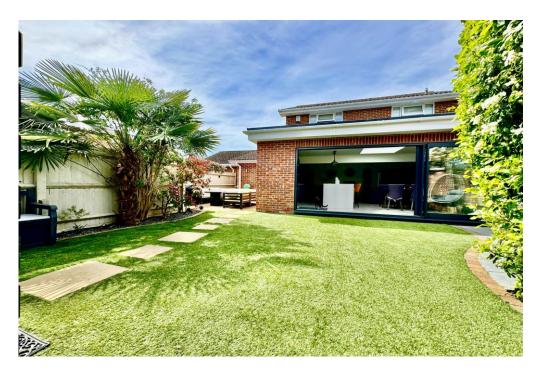

## VULCAN WAY, MUDEFORD, BH23 4PQ

spacious four bedroom detached family house of some style and quality approaching 1500 sq.ft. featuring a delightful large rear extension and two bath/shower rooms (one en-suite). The property also offers a garden summerhouse/office, easy to maintain private rear garden, off road parking to the front and a single integral garage. Situated in a fabulous location close to Mudeford Wood, local shops, schools, bus routes and within easy level walking distance of the award winning beaches at Friars Cliff.

## The Property

- Four bedroom detached property of approximately 1500 sq.ft
- Two bath/shower rooms (one ensuite)
- Good size separate sitting room
- Large open plan kitchen/dining/family room with sliding doors to the rear
- Utility room
- Single Integral garage and off road parking to the front
- Easy to maintain rear garden with sunny, south easterly aspect
- Good size garden, summerhouse or office with power and light
- Close to local amenities and easy walking distance to the beach
- Gas fired central heating and uPVC double glazing
- Council Tax Band 'E' £2710.86
- EPC rating 'C'