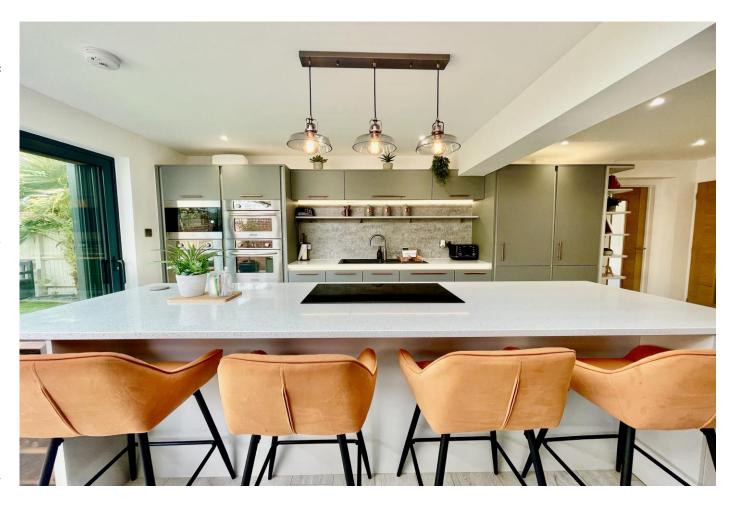

## The Property

- Four bedroom detached property of approximately 1500 sq.ft
- Two bath/shower rooms (one ensuite)
- Good size separate sitting room
- Large open plan kitchen/dining/family room with sliding doors to the rear
- Utility room
- Single Integral garage and off road parking to the front
- Easy to maintain rear garden with sunny, south easterly aspect
- Good size garden, summerhouse or office with power and light
- Close to local amenities and easy walking distance to the beach
- Gas fired central heating and uPVC double glazing
- Council Tax Band 'E' £2710.86
- EPC rating 'C'