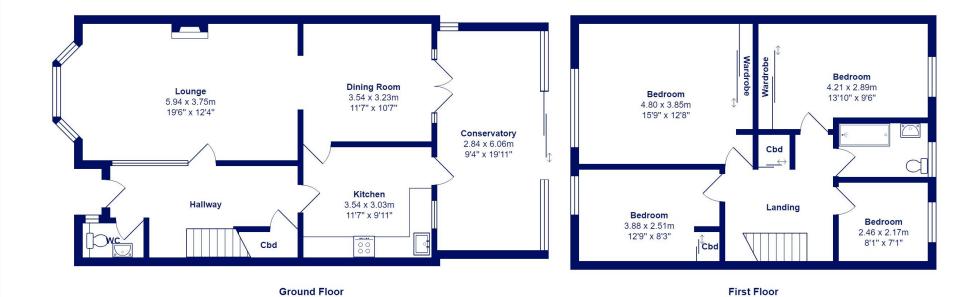

 $\label{eq:Total Area: 134.5} Total Area: 134.5 \ m^2 \dots 1448 \ ft^2$  All measurements are approximate and for display purposes only

mitchells.uk.com highcliffe@mitchells.uk.com 01425 272206 Highcliffe 284 Lymington Road Highcliffe BH23 5ET