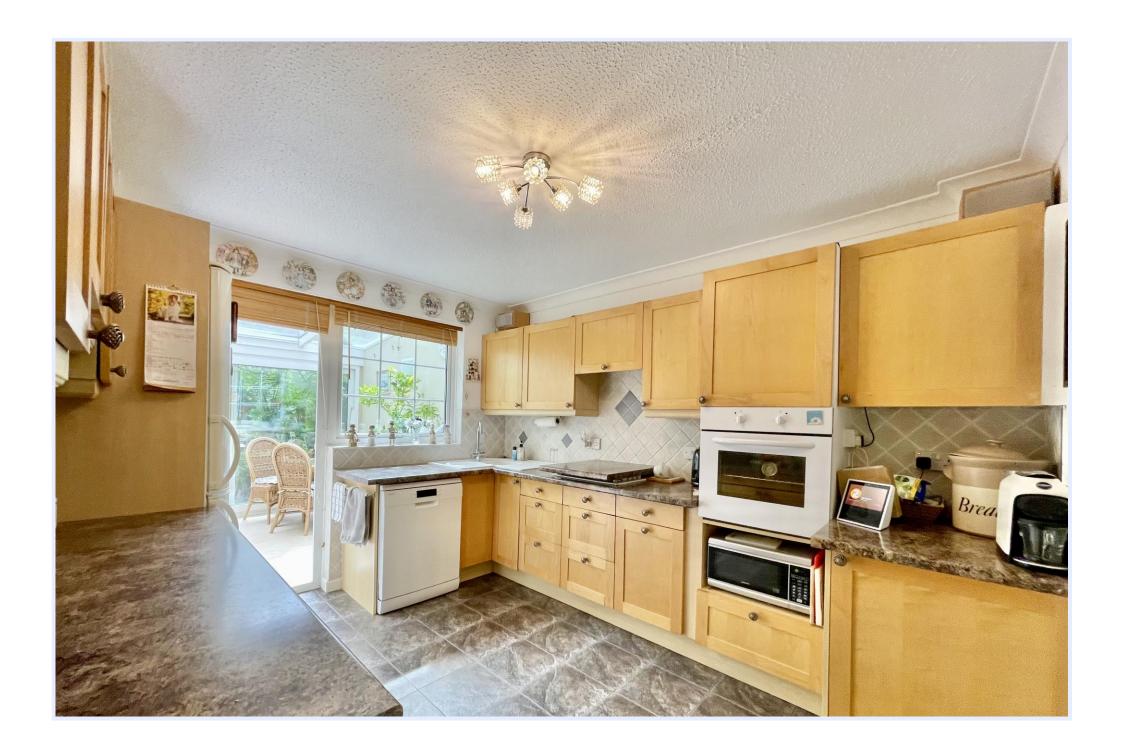

## The Property

- Stylish, end terrace town house in excellent condition
- Four first floor bedrooms and family bathroom
- Potential to create an en-suite shower room between bedroom 1 and 2
- Imposing front door leading to a spacious reception hall
- Two substantial reception rooms with access to the conservatory extension
- Well fitted kitchen with some integrated appliances and potential to 'knockthrough' to the dining room
- Lovely rear garden with colourful shrub borders, all day sunshine and two terraces
- Garage in a nearby block and casual parking nearby
- Council Tax 'D' NFDC
- EPC 'D'