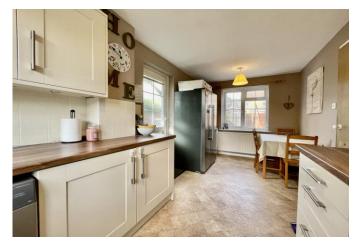

### The Property

•Modern, executive style house of approximately 856 sq. ft.

- •Three good sized bedrooms
- •Well fitted kitchen/dining room
- Spacious lounge
- First Floor family bathroom
- Sunny rear garden
- •Two allocated parking spaces and a single garage
- •Gas fired central heating and UPVC double glazed windows
- •Close to Avon Beach, Mudeford Quay and local shops
- •Council Tax Band 'C' £1971.54