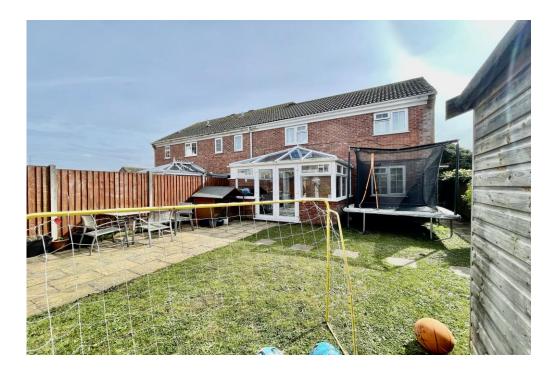

# £425,000 FREEHOLD

Three bedroom executive style home presented in excellent order throughout boasting accommodation extending to approximately 856 sq. ft. with light and airy rooms and neutral decor. Benefitting from a delightful sunny rear garden, allocated parking for two cars and a single garage. Situated in the heart of this bustling area and within the catchment area of the excellent local schools and within walking distance of Avon Beach and close Mudeford Quay.

### The Property

•Modern, executive style house of approximately 856 sq. ft.

- •Three good sized bedrooms
- •Well fitted kitchen/dining room
- Spacious lounge
- First Floor family bathroom
- Sunny rear garden
- •Two allocated parking spaces and a single garage
- •Gas fired central heating and UPVC double glazed windows
- •Close to Avon Beach, Mudeford Quay and local shops
- •Council Tax Band 'C' £1971.54