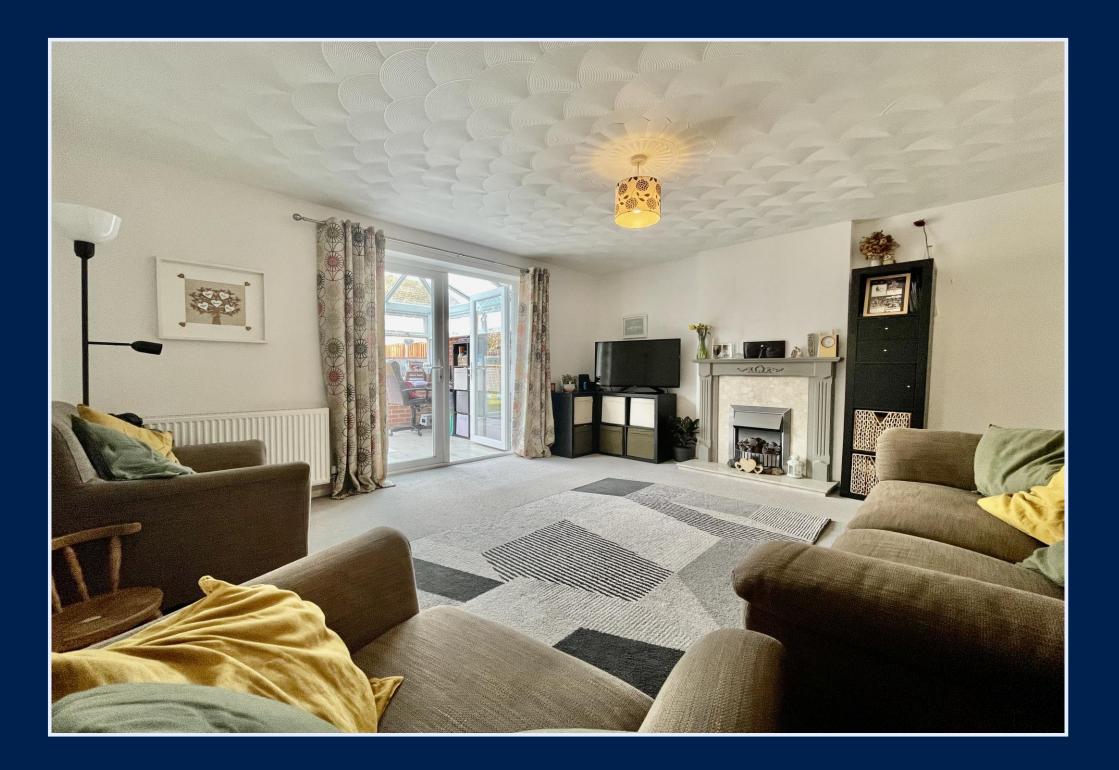

#### THREE BEDROOMS • FAMILY BATHROOM • KITCHEN/DINING ROOM • SEPARATE LOUNGE • GARDEN • GARAGE TWO ALLOCATED PARKING SPACES

\*\* Video Tour available online\*\*

### The Property

•Modern, executive style house of approximately 856 sq. ft.

- •Three good sized bedrooms
- •Well fitted kitchen/dining room
- Spacious lounge
- First Floor family bathroom
- Sunny rear garden
- •Two allocated parking spaces and a single garage
- •Gas fired central heating and UPVC double glazed windows
- •Close to Avon Beach, Mudeford Quay and local shops
- •Council Tax Band 'C' £1971.54