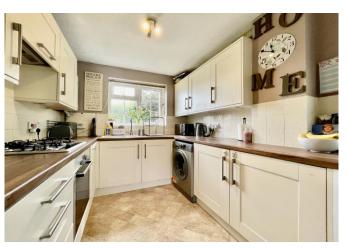

### The Property

•Modern, executive style house of approximately 856 sq. ft.

- •Three good sized bedrooms
- •Well fitted kitchen/dining room
- Spacious lounge
- First Floor family bathroom
- Sunny rear garden
- •Two allocated parking spaces and a single garage
- •Gas fired central heating and UPVC double glazed windows
- •Close to Avon Beach, Mudeford Quay and local shops
- •Council Tax Band 'C' £1971.54