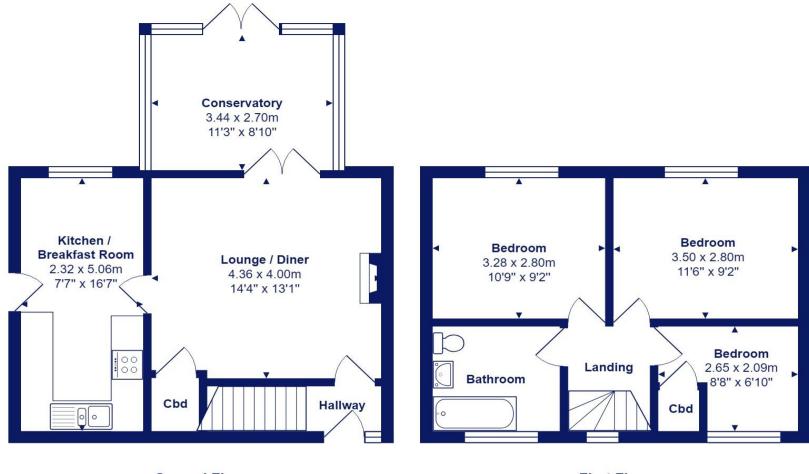

### The Property

•Modern, executive style house of approximately 856 sq. ft.

- •Three good sized bedrooms
- •Well fitted kitchen/dining room
- Spacious lounge
- First Floor family bathroom
- Sunny rear garden
- •Two allocated parking spaces and a single garage
- •Gas fired central heating and UPVC double glazed windows
- •Close to Avon Beach, Mudeford Quay and local shops
- •Council Tax Band 'C' £1971.54

**Ground Floor** 

**First Floor** 

M1235 Printed by Ravensworth 01670 713330

Cambridge House, 112-114 Stanpit, Christchurch, Dorset BH23 3ND mudeford@mitchells-estateagents.co.uk 01202 499295 mitchells.uk.com