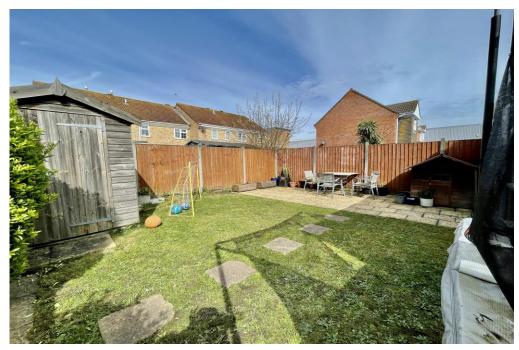

# £425,000 FREEHOLD

Three bedroom executive style home presented in excellent order throughout boasting accommodation extending to approximately 856 sq. ft. with light and airy rooms and neutral decor. Benefitting from a delightful sunny rear garden, allocated parking for two cars and a single garage. Situated in the heart of this bustling area and within the catchment area of the excellent local schools and within walking distance of Avon Beach and close Mudeford Quay.

### The Property

•Modern, executive style house of approximately 856 sq. ft.

- •Three good sized bedrooms
- •Well fitted kitchen/dining room
- Spacious lounge
- First Floor family bathroom
- Sunny rear garden
- •Two allocated parking spaces and a single garage
- •Gas fired central heating and UPVC double glazed windows
- •Close to Avon Beach, Mudeford Quay and local shops
- •Council Tax Band 'C' £1971.54