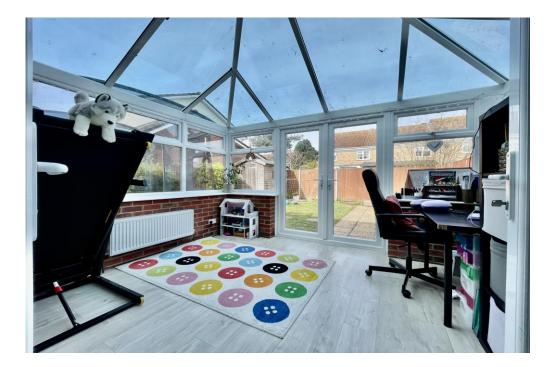

#### THREE BEDROOMS • FAMILY BATHROOM • KITCHEN/DINING ROOM • SEPARATE LOUNGE • GARDEN • GARAGE TWO ALLOCATED PARKING SPACES

\*\* Video Tour available online\*\*

### The Property

•Modern, executive style house of approximately 856 sq. ft.

- •Three good sized bedrooms
- •Well fitted kitchen/dining room
- Spacious lounge
- First Floor family bathroom
- Sunny rear garden
- •Two allocated parking spaces and a single garage
- •Gas fired central heating and UPVC double glazed windows
- •Close to Avon Beach, Mudeford Quay and local shops
- •Council Tax Band 'C' £1971.54