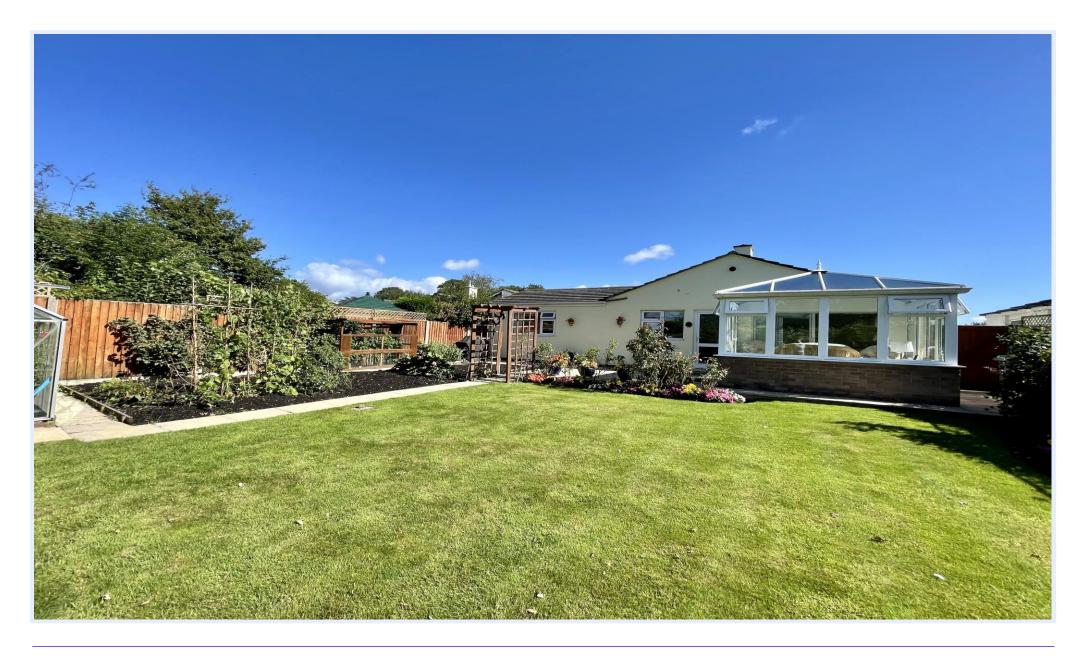

## Bodowen Road, Burton, Christchurch BH23 7JL

An immaculate and very spacious detached bungalow of some 1,100 sq ft, tucked away in this lovely location with a stunning rear garden backing onto the park. This super home is flooded with natural light and has modern fixtures and fittings throughout with excellent living space and a quality UPVC conservatory extension. Viewing highly recommended.

## The Property

- Show home order, inside and out
- Large master bedroom with en-suite
- Two/three further bedrooms
- Comprehensively fitted kitchen/breakfast room
- Bright and airy lounge leading to UPVC conservatory
- Useful utility room and integral garage
- Gas fired central heating and UPVC double glazing
- Tasteful décor throughout
- Beautifully stocked garden with all day sunshine
- Strolling distance to the local pub and village green
- Council Tax Band 'D' £2,165.00
- EPC rating 'D'