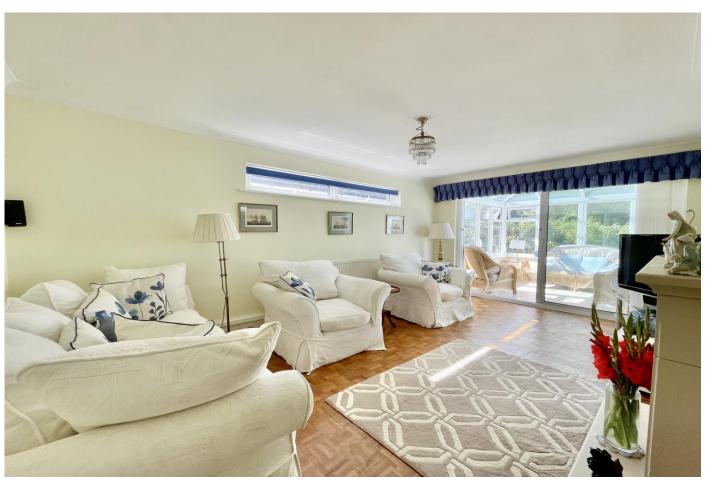

THREE/FOUR BEDROOMS • TWO BATH/SHOWER ROOMS (ONE EN-SUITE) • KITCHEN/ BREAKFAST ROOM

LOUNGE • DINING ROOM/BED FOUR • SEPARATE W/C • CONSERVATORY

UTILITY/ STORE ROOM • STUNNING GARDENS

**GARAGE • DRIVEWAY PARKING FOR SEVERAL CARS** 

## The Property

- Show home order, inside and out
- Large master bedroom with en-suite
- Two/three further bedrooms
- Comprehensively fitted kitchen/breakfast room
- Bright and airy lounge leading to UPVC conservatory
- Useful utility room and integral garage
- Gas fired central heating and UPVC double glazing
- Tasteful décor throughout
- Beautifully stocked garden with all day sunshine
- Strolling distance to the local pub and village green
- Council Tax Band 'D' £2,165.00
- EPC rating 'D'