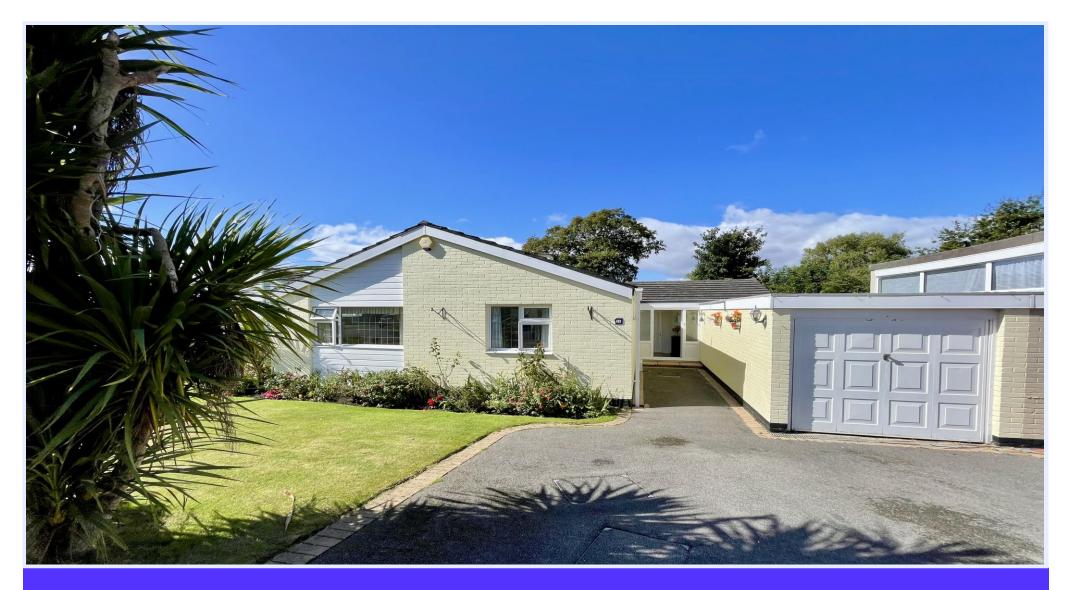

## Bodowen Road, Burton, Christchurch BH23 7JL

An immaculate and very spacious detached bungalow of some 1,100 sq ft, tucked away in this lovely location with a stunning rear garden backing onto the park. This super home is flooded with natural light and has modern fixtures and fittings throughout with excellent living space and a quality UPVC conservatory extension. Viewing highly recommended.

THREE/FOUR BEDROOMS • TWO BATH/SHOWER ROOMS (ONE EN-SUITE) • KITCHEN/ BREAKFAST ROOM

LOUNGE • DINING ROOM/BED FOUR • SEPARATE W/C • CONSERVATORY

UTILITY/ STORE ROOM • STUNNING GARDENS

**GARAGE • DRIVEWAY PARKING FOR SEVERAL CARS** 

## The Property

- Show home order, inside and out
- Large master bedroom with en-suite
- Two/three further bedrooms
- Comprehensively fitted kitchen/breakfast room
- Bright and airy lounge leading to UPVC conservatory
- Useful utility room and integral garage
- Gas fired central heating and UPVC double glazing
- Tasteful décor throughout
- Beautifully stocked garden with all day sunshine
- Strolling distance to the local pub and village green
- Council Tax Band 'D' £2,165.00
- EPC rating 'D'