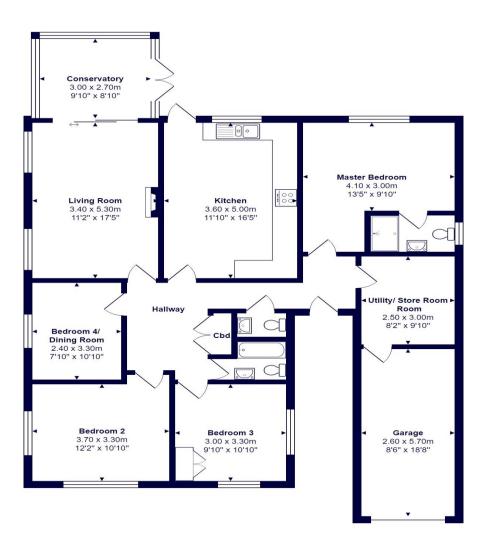

THREE/FOUR BEDROOMS • TWO BATH/SHOWER ROOMS (ONE EN-SUITE) • KITCHEN/ BREAKFAST ROOM

LOUNGE • DINING ROOM/BED FOUR • SEPARATE W/C • CONSERVATORY

UTILITY/ STORE ROOM • STUNNING GARDENS

**GARAGE • DRIVEWAY PARKING FOR SEVERAL CARS** 

## The Property

- Show home order, inside and out
- Large master bedroom with en-suite
- Two/three further bedrooms
- Comprehensively fitted kitchen/breakfast room
- Bright and airy lounge leading to UPVC conservatory
- Useful utility room and integral garage
- Gas fired central heating and UPVC double glazing
- Tasteful décor throughout
- Beautifully stocked garden with all day sunshine
- Strolling distance to the local pub and village green
- Council Tax Band 'D' £2,165.00
- EPC rating 'D'