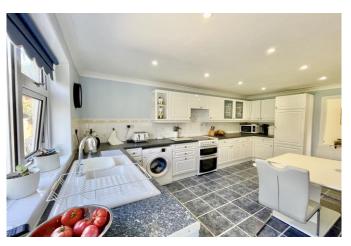

THREE/FOUR BEDROOMS • TWO BATH/SHOWER ROOMS (ONE EN-SUITE) • KITCHEN/ BREAKFAST ROOM

LOUNGE • DINING ROOM/BED FOUR • SEPARATE W/C • CONSERVATORY

UTILITY/ STORE ROOM • STUNNING GARDENS

**GARAGE • DRIVEWAY PARKING FOR SEVERAL CARS** 

## The Property

- Show home order, inside and out
- Large master bedroom with en-suite
- Two/three further bedrooms
- Comprehensively fitted kitchen/breakfast room
- Bright and airy lounge leading to UPVC conservatory
- Useful utility room and integral garage
- Gas fired central heating and UPVC double glazing
- Tasteful décor throughout
- Beautifully stocked garden with all day sunshine
- Strolling distance to the local pub and village green
- Council Tax Band 'D' £2,165.00
- EPC rating 'D'