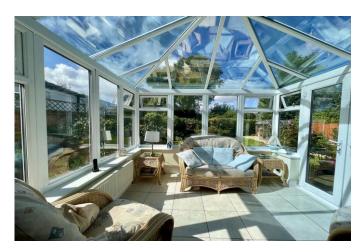

THREE/FOUR BEDROOMS • TWO BATH/SHOWER ROOMS (ONE EN-SUITE) • KITCHEN/ BREAKFAST ROOM

LOUNGE • DINING ROOM/BED FOUR • SEPARATE W/C • CONSERVATORY

UTILITY/ STORE ROOM • STUNNING GARDENS

**GARAGE • DRIVEWAY PARKING FOR SEVERAL CARS** 

## The Property

- Show home order, inside and out
- Large master bedroom with en-suite
- Two/three further bedrooms
- Comprehensively fitted kitchen/breakfast room
- Bright and airy lounge leading to UPVC conservatory
- Useful utility room and integral garage
- Gas fired central heating and UPVC double glazing
- Tasteful décor throughout
- Beautifully stocked garden with all day sunshine
- Strolling distance to the local pub and village green
- Council Tax Band 'D' £2,165.00
- EPC rating 'D'