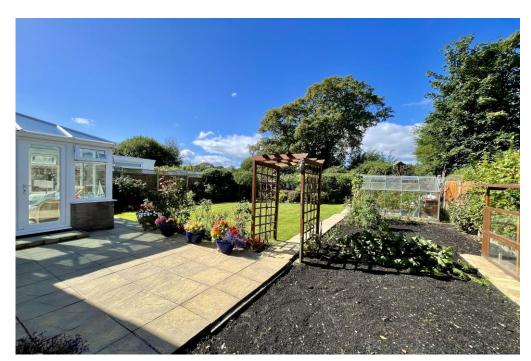

## Bodowen Road, Burton, Christchurch BH23 7JL

An immaculate and very spacious detached bungalow of some 1,100 sq ft, tucked away in this lovely location with a stunning rear garden backing onto the park. This super home is flooded with natural light and has modern fixtures and fittings throughout with excellent living space and a quality UPVC conservatory extension. Viewing highly recommended.

## The Property

- Show home order, inside and out
- Large master bedroom with en-suite
- Two/three further bedrooms
- Comprehensively fitted kitchen/breakfast room
- Bright and airy lounge leading to UPVC conservatory
- Useful utility room and integral garage
- Gas fired central heating and UPVC double glazing
- Tasteful décor throughout
- Beautifully stocked garden with all day sunshine
- Strolling distance to the local pub and village green
- Council Tax Band 'D' £2,165.00
- EPC rating 'D'