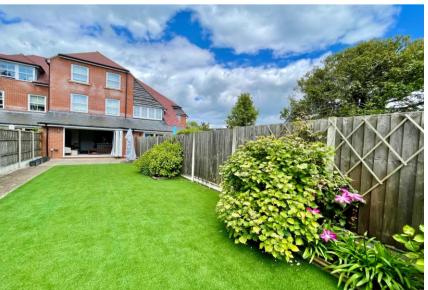

A simply stunning, three storey townhouse of more than 1,600 sqft that forms part of this exclusive gated development just moments from the award winning Friars Cliff and Avon Beaches. Immaculate inside and out and presented in true 'show home' order this stylish home has superb open plan living space, an unusually large rear garden with bespoke studio and allocated parking. Waterford Mews is a very smart development, which was completed in 2015, that comprises a select number of beautifully designed townhouses. No 6 is one of the largest and is tucked away in the corner with four double bedrooms, all enjoying their own en-suite facilities. The properties were thoughtfully designed with top quality fittings and shows like a brand-new house with very little use.

- Bespoke fitted wardrobes and cabinetry to all four double bedrooms
- Luxuriously appointed en-suite bath/shower rooms, all fully tiled with designer sanitary ware
- Contemporary styled open plan kitchen/living space with bifold doors onto the garden
- Quality kitchen with integrated appliances and quartz worktops, separate TV room/lounge
- Electric security gates to the parking area
- Gas fired heating, pressurized hot water system, underfloor heating and UPVC double glazed windows
- Low maintenance garden with artificial grass, lovely garden studio with bifold doors, insulate and with heating/power
- Service charge for the communal areas p.a.
- No forward chain
- Council Tax band 'F' £3,141.96
- EPC 'B'