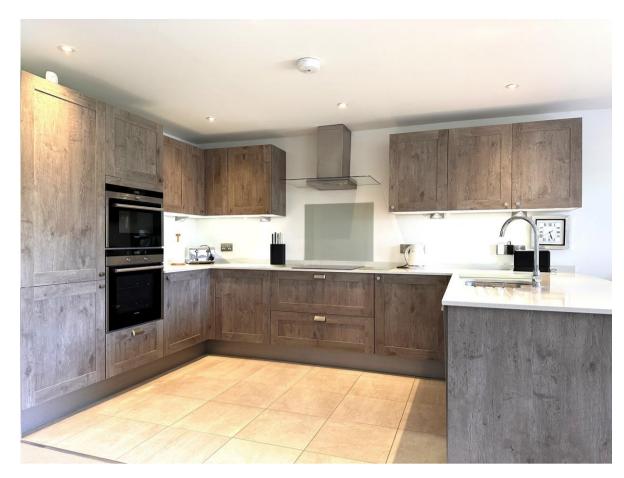

- Bespoke fitted wardrobes and cabinetry to all four double bedrooms
- Luxuriously appointed en-suite bath/shower rooms, all fully tiled with designer sanitary ware
- Contemporary styled open plan kitchen/living space with bifold doors onto the garden
- Quality kitchen with integrated appliances and quartz worktops, separate TV room/lounge
- Electric security gates to the parking area
- Gas fired heating, pressurized hot water system, underfloor heating and UPVC double glazed windows
- Low maintenance garden with artificial grass, lovely garden studio with bifold doors, insulate and with heating/power
- Service charge for the communal areas p.a.
- No forward chain
- Council Tax band 'F' £3,141.96
- EPC 'B'