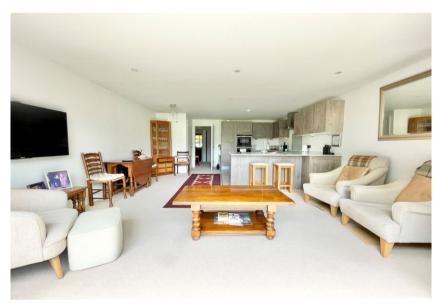

A simply stunning, three storey townhouse of more than 1,600 sqft that forms part of this exclusive gated development just moments from the award winning Friars Cliff and Avon Beaches. Immaculate inside and out and presented in true 'show home' order this stylish home has superb open plan living space, an unusually large rear garden with bespoke studio and allocated parking. Waterford Mews is a very smart development, which was completed in 2015, that comprises a select number of beautifully designed townhouses. No 6 is one of the largest and is tucked away in the corner with four double bedrooms, all enjoying their own en-suite facilities. The properties were thoughtfully designed with top quality fittings and shows like a brand-new house with very little use.

- Bespoke fitted wardrobes and cabinetry to all four double bedrooms
- Luxuriously appointed en-suite bath/shower rooms, all fully tiled with designer sanitary ware
- Contemporary styled open plan kitchen/living space with bifold doors onto the garden
- Quality kitchen with integrated appliances and quartz worktops, separate TV room/lounge
- Electric security gates to the parking area
- Gas fired heating, pressurized hot water system, underfloor heating and UPVC double glazed windows
- Low maintenance garden with artificial grass, lovely garden studio with bifold doors, insulate and with heating/power
- Service charge for the communal areas p.a.
- No forward chain
- Council Tax band 'F' £3,141.96
- EPC 'B'