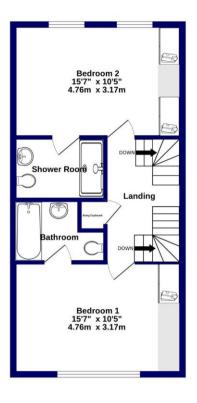

TOTAL FLOOR AREA: 1618 sq.ft. (150.3 sq.m.) approx. very attempt has been made to ensure the accuracy of the floorplan contained here, measurements, windows, rooms and any other items are approximate and no responsibility is taken for any error, on or mis-statement. This plan is for illustrative purposes only and should be used as such by any live purchaser. The services, systems and appliances shown have not been tested and no guarante

A simply stunning, three storey townhouse of more than 1,600 sqft that forms part of this exclusive gated development just moments from the award winning Friars Cliff and Avon Beaches. Immaculate inside and out and presented in true 'show home' order this stylish home has superb open plan living space, an unusually large rear garden with bespoke studio and allocated parking. Waterford Mews is a very smart development, which was completed in 2015, that comprises a select number of beautifully designed townhouses. No 6 is one of the largest and is tucked away in the corner with four double bedrooms, all enjoying their own en-suite facilities. The properties were thoughtfully designed with top quality fittings and shows like a brand-new house with very little use.