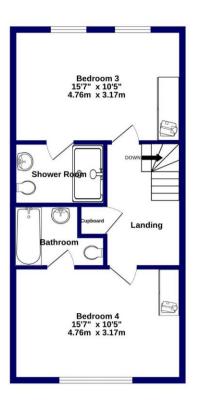

TOTAL FLOOR AREA: 1618 sq.ft. (150.3 sq.m.) approx. very attempt has been made to ensure the accuracy of the floorplan contained here, measurements, windows, rooms and any other items are approximate and no responsibility is taken for any error, on or mis-statement. This plan is for illustrative purposes only and should be used as such by any live purchaser. The services, systems and appliances shown have not been tested and no guarante

A simply stunning, three storey townhouse of more than 1,600 sqft that forms part of this exclusive gated development just moments from the award winning Friars Cliff and Avon Beaches. Immaculate inside and out and presented in true 'show home' order this stylish home has superb open plan living space, an unusually large rear garden with bespoke studio and allocated parking. Waterford Mews is a very smart development, which was completed in 2015, that comprises a select number of beautifully designed townhouses. No 6 is one of the largest and is tucked away in the corner with four double bedrooms, all enjoying their own en-suite facilities. The properties were thoughtfully designed with top quality fittings and shows like a brand-new house with very little use.