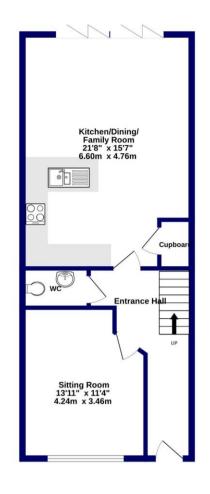

TOTAL FLOOR AREA: 1618 sq.ft. (150.3 sq.m.) approx. very attempt has been made to ensure the accuracy of the floorplan contained here, measurements, windows, rooms and any other items are approximate and no responsibility is taken for any error, on or mis-statement. This plan is for illustrative purposes only and should be used as such by any live purchaser. The services, systems and appliances shown have not been tested and no guarante

A simply stunning, three storey townhouse of more than 1,600 sqft that forms part of this exclusive gated development just moments from the award winning Friars Cliff and Avon Beaches. Immaculate inside and out and presented in true 'show home' order this stylish home has superb open plan living space, an unusually large rear garden with bespoke studio and allocated parking. Waterford Mews is a very smart development, which was completed in 2015, that comprises a select number of beautifully designed townhouses. No 6 is one of the largest and is tucked away in the corner with four double bedrooms, all enjoying their own en-suite facilities. The properties were thoughtfully designed with top quality fittings and shows like a brand-new house with very little use.