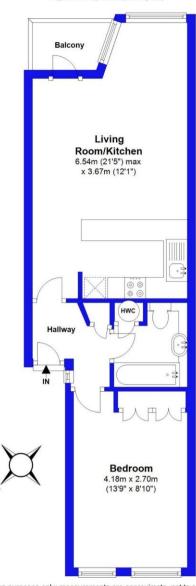

## Internal Floor Area Approx. 40.1 sq. metres (431.2 sq. feet)

Illustration for identification purposes only; measurements are approximate, not to scale.EPC New Forest Plan produced using PlanUp.

## Sandford House 151 Mudeford Lane Christchurch, BH23 3HR

A very smart one bedroom ground floor flat in the heart of Mudeford just a few hundred yards from the historic Mudeford Quay and the beach. Beautifully appointed throughout and with approximately 430 sq.ft. of accommodation, this lovely flat enjoys a south facing aspect over the communal grounds and gardens with direct access onto a private patio. This well presented flat forms part of this purpose built block situated right in the heart of Mudeford just a stone's throw to the Christchurch Harbour Hotel and Spa with award winning pubs and restaurants, local shops, Mudeford Quay and Avon Beach being just a short stroll away. A rarely available flat in this first class position. Ideal lock up and leave or Investment opportunity. Vacant possession.