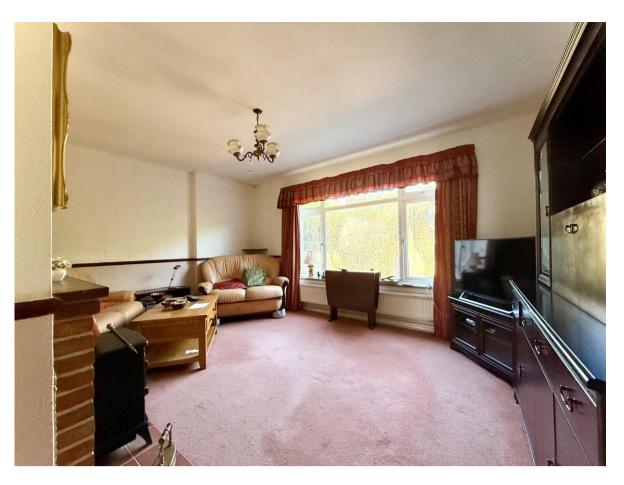

- Ground floor flat of approx. 503 sq ft
- Double bedroom with fitted wardrobes
- Refitted, galley style kitchen
- Modern shower/wet room
- Large lounge/diner overlooking the garden
- Generous entrance hall
- Private rear garden with storage shed
- Gas central heating and uPVC double glazing
- Lease length : 98 years
- Combined ground rent and service charge of approximately £1650 paid monthly (£138)
- Vacant Possession
- Council Tax Band 'A' £1,551.52
- EPC rating 'D'