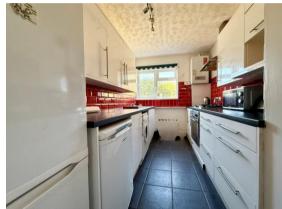

- Ground floor flat of approx. 503 sq ft
- Double bedroom with fitted wardrobes
- Refitted, galley style kitchen
- Modern shower/wet room
- Large lounge/diner overlooking the garden
- Generous entrance hall
- Private rear garden with storage shed
- Gas central heating and uPVC double glazing
- Lease length : 98 years
- Combined ground rent and service charge of approximately £1650 paid monthly (£138)
- Vacant Possession
- Council Tax Band 'A' £1,551.52
- EPC rating 'D'