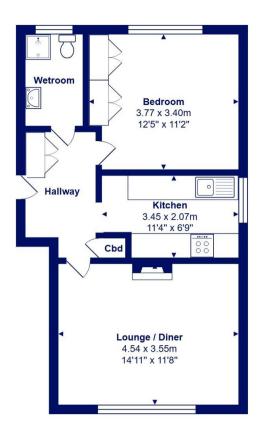

## *51 Dorset Road* Christchurch, Dorset, BH23 3DE

A spacious ground floor flat of approximately 503 sq ft benefitting from a large private garden situated in this popular residential area. The property features spacious, light rooms, refitted kitchen, generous entrance hallway and modern shower-room. Vacant Possession.

- Ground floor flat of approx. 503 sq ft
- Double bedroom with fitted wardrobes
- Refitted, galley style kitchen
- Modern shower/wet room
- Large lounge/diner overlooking the garden
- Generous entrance hall
- Private rear garden with storage shed
- Gas central heating and uPVC double glazing
- Lease length : 98 years
- Combined ground rent and service charge of approximately £1650 paid monthly (£138)
- Vacant Possession
- Council Tax Band 'A' £1,551.52
- EPC rating 'D'