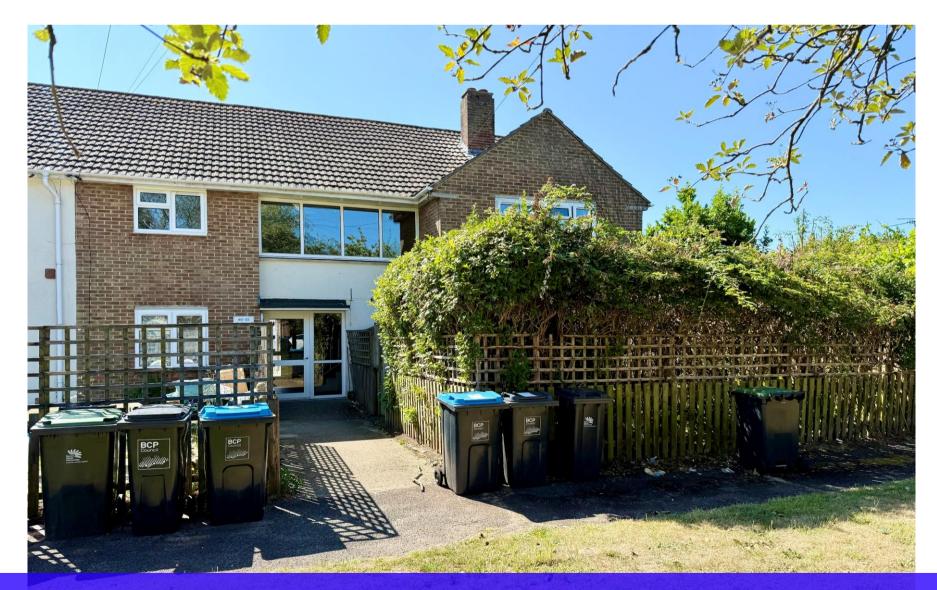

## *51 Dorset Road* Christchurch, Dorset, BH23 3DE

A spacious ground floor flat of approximately 503 sq ft benefitting from a large private garden situated in this popular residential area. The property features spacious, light rooms, refitted kitchen, generous entrance hallway and modern shower-room. Vacant Possession.

- Ground floor flat of approx. 503 sq ft
- Double bedroom with fitted wardrobes
- Refitted, galley style kitchen
- Modern shower/wet room
- Large lounge/diner overlooking the garden
- Generous entrance hall
- Private rear garden with storage shed
- Gas central heating and uPVC double glazing
- Lease length : 98 years
- Combined ground rent and service charge of approximately £1650 paid monthly (£138)
- Vacant Possession
- Council Tax Band 'A' £1,551.52
- EPC rating 'D'