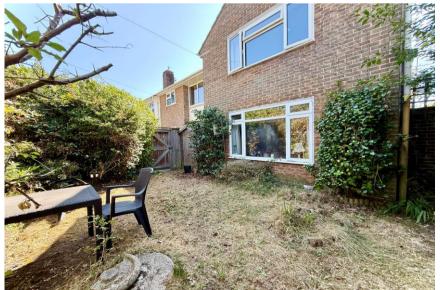

## *51 Dorset Road* Christchurch, Dorset, BH23 3DE

A spacious ground floor flat of approximately 503 sq ft benefitting from a large private garden situated in this popular residential area. The property features spacious, light rooms, refitted kitchen, generous entrance hallway and modern shower-room. Vacant Possession.

- Ground floor flat of approx. 503 sq ft
- Double bedroom with fitted wardrobes
- Refitted, galley style kitchen
- Modern shower/wet room
- Large lounge/diner overlooking the garden
- Generous entrance hall
- Private rear garden with storage shed
- Gas central heating and uPVC double glazing
- Lease length : 98 years
- Combined ground rent and service charge of approximately £1650 paid monthly (£138)
- Vacant Possession
- Council Tax Band 'A' £1,551.52
- EPC rating 'D'