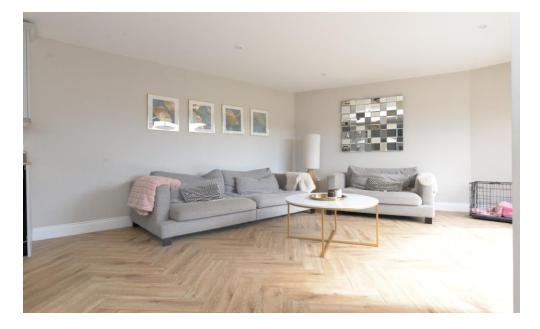

Dual aspect sitting room with carpeted floor and central eye level television points.

Highly impressive 9m x 5m open planned living/kitchen/dining room with herringbone tiled flooring and zoned wet underfloor heating, south facing bifold doors leading to the rear garden and a fully integral kitchen with walk in larder cupboard, large central island with storage under, dishwasher, two full sized ovens and a gas hob.