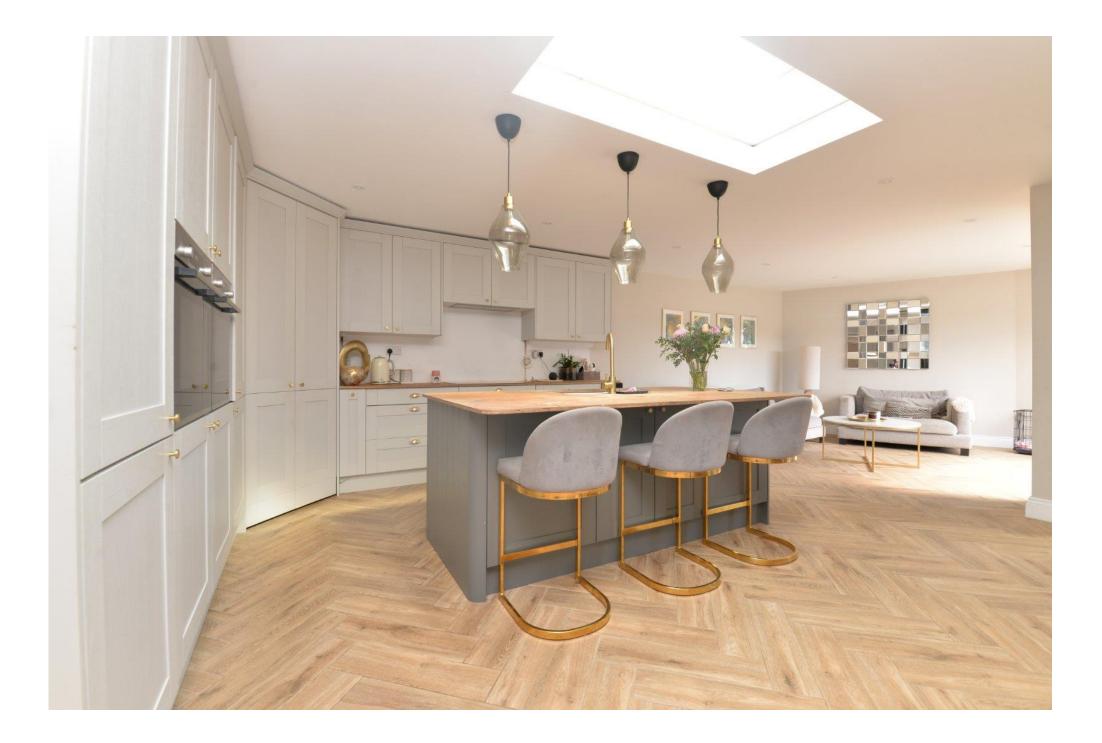

Dual aspect sitting room with carpeted floor and central eye level television points.

Highly impressive 9m x 5m open planned living/kitchen/dining room with herringbone tiled flooring and zoned wet underfloor heating, south facing bifold doors leading to the rear garden and a fully integral kitchen with walk in larder cupboard, large central island with storage under, dishwasher, two full sized ovens and a gas hob.