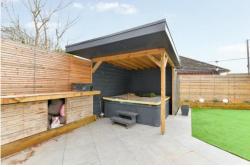

The rear garden adjoins the open planned living area and has been laid for ease of maintenance with an Indian sandstone patio, a large area of artificial lawn, a timber covered pergola currently housing a built in hot tub with storage behind and a timber shed with power for additional storage.