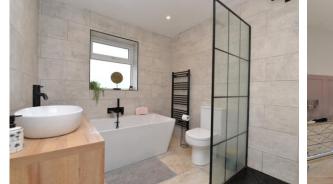

The family bathroom has been finished to a high standard with fully tiled stone effect walls, tiled flooring, standalone bath with central taps, wash hand basin inset into timber vanity unit with storage under, a large wet room style cubicle with static shower screen, ladder towel rail and window.