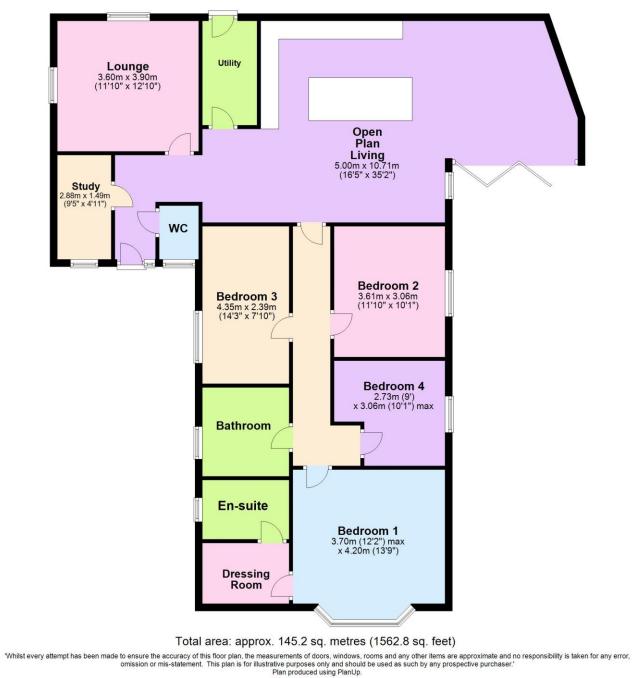

Entrance Hall
Sitting Room
Study
Living/Kitchen/Dining Room
Utility Room
Cloakroom
Four Double Bedrooms
Family Bathroom
Ensuite Shower Room
Off Road Parking
Private Gardens

# The Property

Entrance hall with herringbone style tiled floor, wet underfloor heating, separate WC and a generous study.

Utility with a continuation of the tiled flooring, plumbing for washing machine, radiator, wall mounted gas boiler and door leading to the rear passage way.

Dual aspect sitting room with carpeted floor and central eye level television points.

Highly impressive 9m x 5m open planned living/kitchen/dining room with herringbone tiled flooring and zoned wet underfloor heating, south facing bifold doors leading to the rear garden and a fully integral kitchen with walk in larder cupboard, large central island with storage under, dishwasher, two full sized ovens and a gas hob.

Door leading to the inner hall with a continuation of the tiled flooring which continues through to all of the bedrooms and bathrooms.

Four double bedrooms, bedroom one is a particular generous size with an attractive bay window, a separate dressing room and an ensuite shower room (currently under construction, completion January 2024).

The family bathroom has been finished to a high standard with fully tiled stone effect walls, tiled flooring, standalone bath with central taps, wash hand basin inset into timber vanity unit with storage under, a large wet room style cubicle with static shower screen, ladder towel rail and window.

## Services

- Mains gas, electric, drainage and water
- Council Tax Band D
- Energy Performance Rating E

**Ground Floor** Approx. 145.2 sq. metres (1562.8 sq. feet)