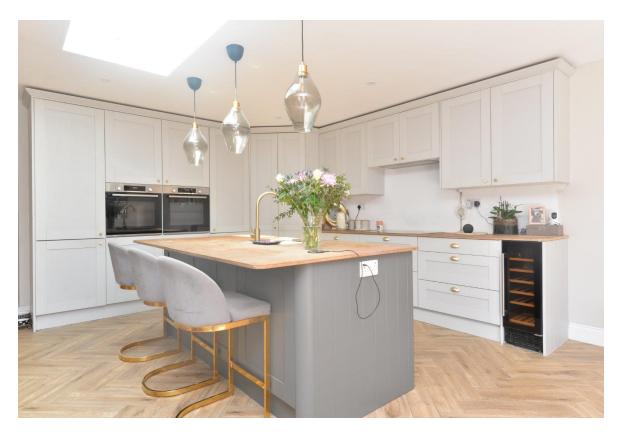

Dual aspect sitting room with carpeted floor and central eye level television points.

Highly impressive 9m x 5m open planned living/kitchen/dining room with herringbone tiled flooring and zoned wet underfloor heating, south facing bifold doors leading to the rear garden and a fully integral kitchen with walk in larder cupboard, large central island with storage under, dishwasher, two full sized ovens and a gas hob.