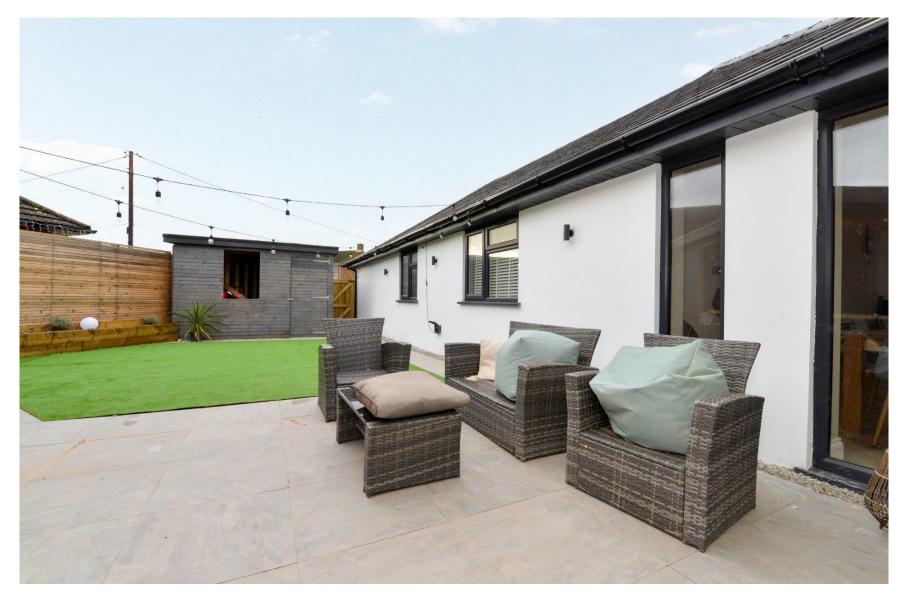

The rear garden adjoins the open planned living area and has been laid for ease of maintenance with an Indian sandstone patio, a large area of artificial lawn, a timber covered pergola currently housing a built in hot tub with storage behind and a timber shed with power for additional storage.