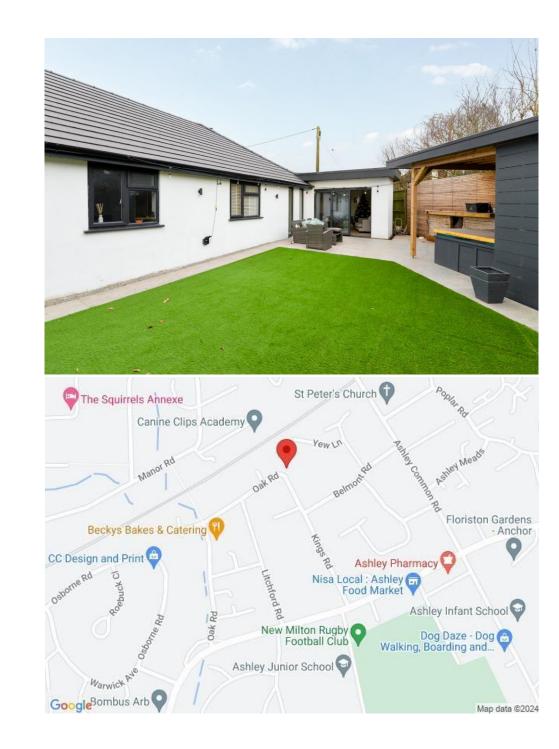

#### Gardens & Grounds

The front of the property is screened well with a rendered wall and a large brick bordered decorative gravel driveway offering parking for multiple vehicles with access to both sides of the bungalow.

The rear garden adjoins the open planned living area and has been laid for ease of maintenance with an Indian sandstone patio, a large area of artificial lawn, a timber covered pergola currently housing a built in hot tub with storage behind and a timber shed with power for additional storage.

#### Situation

Ashley is a small village located to the east of the thriving market town of New Milton and benefits from both Infant and Junior schools rated 'Good' by Ofsted, a wide range of sports clubs including the excellent rugby club, a small supermarket and is within easy reach of the 92,000 acres of the beautiful New Forest National Park. With the mainline railway station at New Milton, the cliff top and beach at Barton on Sea, Barton golf club offering 27 holes of links style golf, quality eateries including Pebble Beach on the cliff top Ashley remains popular for both families and retirees.