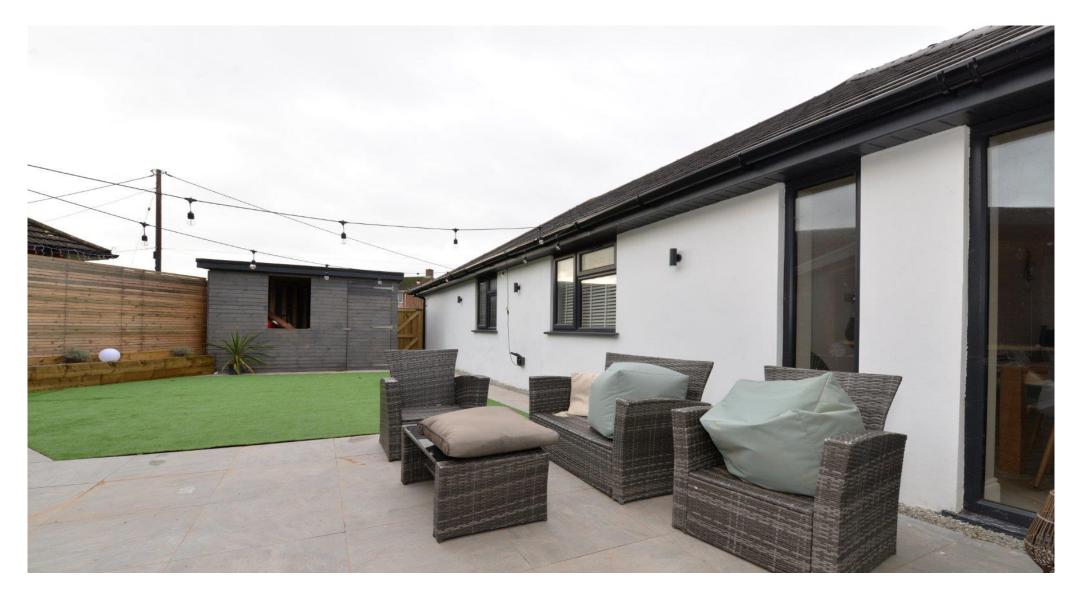

## Gardens & Grounds

The front of the property is screened well with a rendered wall and a large brick bordered decorative gravel driveway offering parking for multiple vehicles with access to both sides of the bungalow.

The rear garden adjoins the open planned living area and has been laid for ease of maintenance with a Indian sandstone patio, a large area of artificial lawn, a timber covered pergola currently housing a built in hot tub with storage behind and a timber shed with power for additional storage.