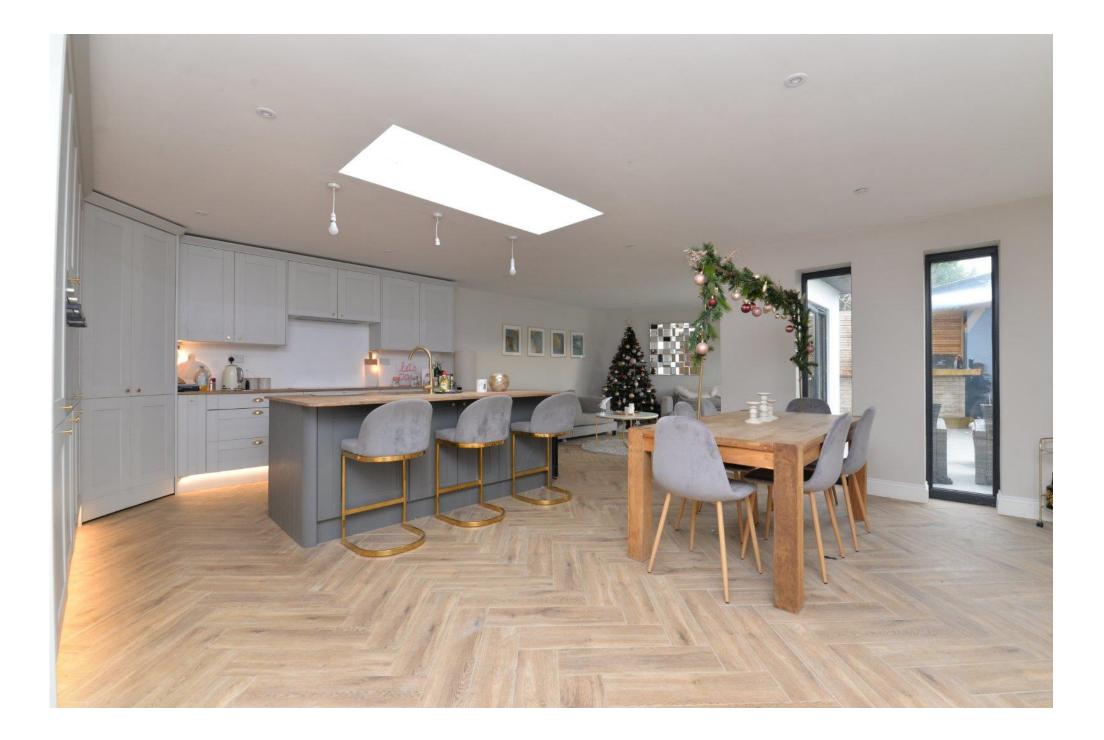

Dual aspect sitting room with carpeted floor and central eye level television points.

Highly impressive 9m x 5m open planned living/kitchen/dining room with herringbone tiled flooring and zoned wet underfloor heating, south facing bifold doors leading to the rear garden and a fully integral kitchen with walk in larder cupboard, large central island with storage under, dishwasher, two full sized ovens and a gas hob.