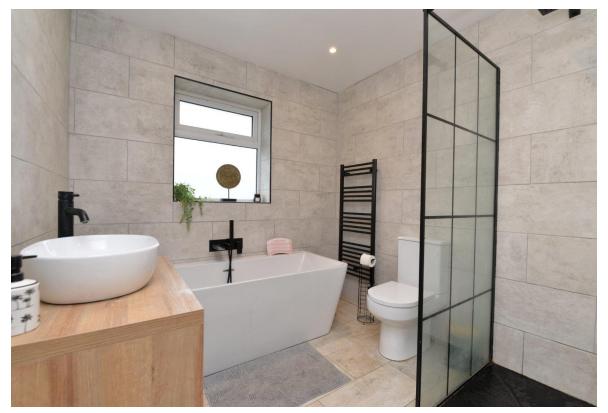

The family bathroom has been finished to a high standard with fully tiled stone effect walls, tiled flooring, standalone bath with central taps, wash hand basin inset into timber vanity unit with storage under, a large wet room style cubicle with static shower screen, ladder towel rail and window.