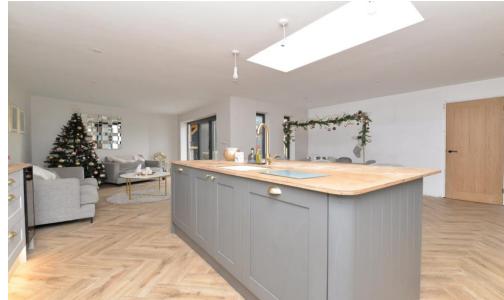

Dual aspect sitting room with carpeted floor and central eye level television points.

Highly impressive 9m x 5m open planned living/kitchen/dining room with herringbone tiled flooring and zoned wet underfloor heating, south facing bifold doors leading to the rear garden and a fully integral kitchen with walk in larder cupboard, large central island with storage under, dishwasher, two full sized ovens and a gas hob.