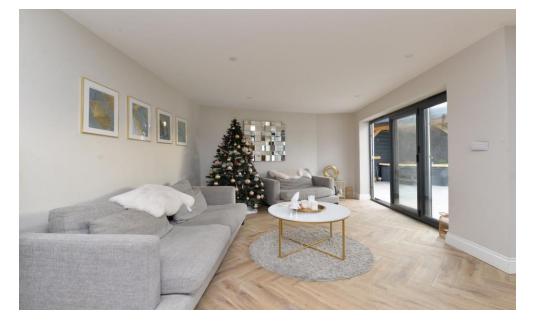

Dual aspect sitting room with carpeted floor and central eye level television points.

Highly impressive 9m x 5m open planned living/kitchen/dining room with herringbone tiled flooring and zoned wet underfloor heating, south facing bifold doors leading to the rear garden and a fully integral kitchen with walk in larder cupboard, large central island with storage under, dishwasher, two full sized ovens and a gas hob.