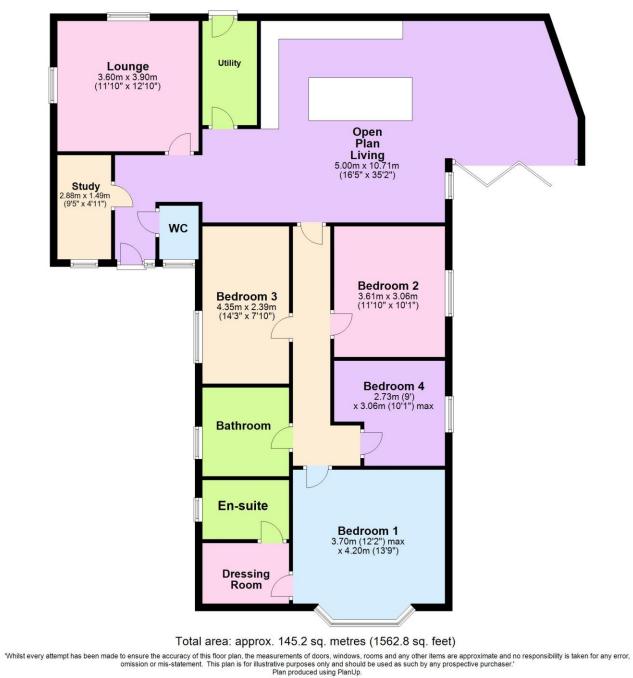

- Entrance Hall Sitting Room Study
- Living/Kitchen/Dining Room
- Utility Room
- Cloakroom

- Four Double Bedrooms
- Family Bathroom
- Ensuite Shower Room
- Off Road Parking
- Private Gardens

# The Property

Entrance hall with herringbone style tiled floor, wet underfloor heating, separate WC and a generous study.

Utility with a continuation of the tiled flooring, plumbing for washing machine, radiator, wall mounted gas boiler and door leading to the rear passage way.

Dual aspect sitting room with carpeted floor and central eye level television points.

Highly impressive 9m x 5m open planned living/kitchen/dining room with herringbone tiled flooring and zoned wet underfloor heating, south facing bifold doors leading to the rear garden and a fully integral kitchen with walk in larder cupboard, large central island with storage under, dishwasher, two full sized ovens and a gas hob.

Door leading to the inner hall with a continuation of the tiled flooring which continues through to all of the bedrooms and bathrooms.

Four double bedrooms, bedroom one is a particular generous size with an attractive bay window, a separate dressing room and an ensuite shower room (currently under construction, completion January 2024).

The family bathroom has been finished to a high standard with fully tiled stone effect walls, tiled flooring, standalone bath with central taps, wash hand basin inset into timber vanity unit with storage under, a large wet room style cubicle with static shower screen, ladder towel rail and window.

### Services

- Mains gas, electric, drainage and water
- Council Tax Band D
- Energy Performance Rating E

**Ground Floor** Approx. 145.2 sq. metres (1562.8 sq. feet)