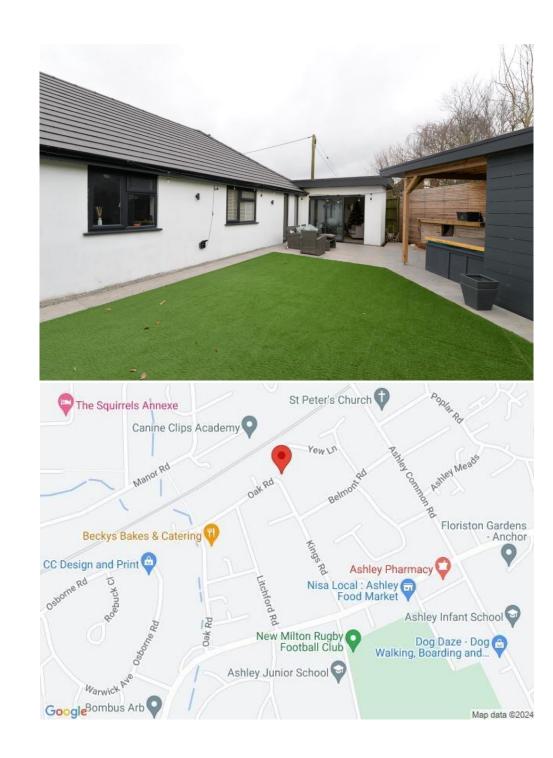

## Gardens & Grounds

The front of the property is screened well with a rendered wall and a large brick bordered decorative gravel driveway offering parking for multiple vehicles with access to both sides of the bungalow.

#### Situation

Ashley is a small village located to the east of the thriving market town of New Milton and benefits from both Infant and Junior schools rated 'Good' by Ofsted, a wide range of sports clubs including the excellent rugby club, a small supermarket and is within easy reach of the 92,000 acres of the beautiful New Forest National Park. With the mainline railway station at New Milton, the cliff top and beach at Barton on Sea, Barton golf club offering 27 holes of links style golf, quality eateries including Pebble Beach on the cliff top Ashley remains popular for both families and retirees.