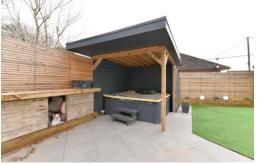

The rear garden adjoins the open planned living area and has been laid for ease of maintenance with a Indian sandstone patio, a large area of artificial lawn, a timber covered pergola currently housing a built in hot tub with storage behind and a timber shed with power for additional storage.