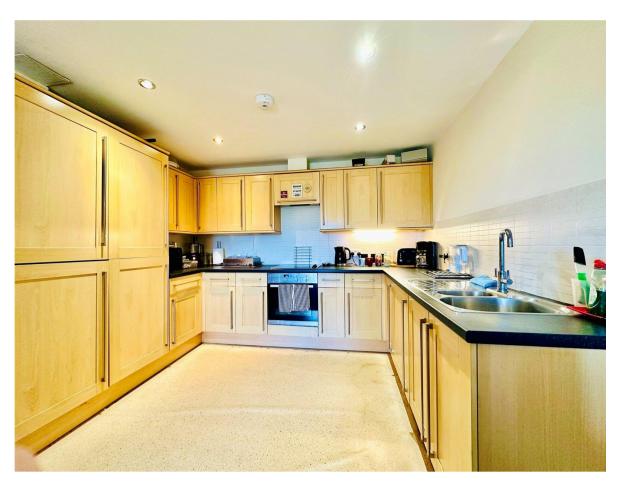

- Security entry phone systema and passenger lift to all floors
- Good sized double bedroom
- Spacious bathroom with ceramic tiling
- Open plan kitchen/living room with southerly aspect
- Integrated appliances in the kitchen
- Gas fired central heating with UPVC double glazed windows
- Service charge 6 months from 1/1/24 £600
- Ground rent £200 p.a.
- Leasehold- remainder of 125 years from 2008
- Council Tax 'B' £1691.84
- EPC TBC