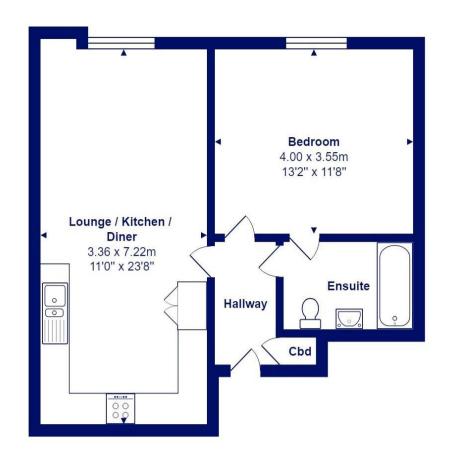

## Lymington Road Highcliffe on Sea, Christchurch, BH23 5EN

A spacious first floor flat with lift access, set over commercial premises in the heart of Highcliffe. This purpose built flat was built on 2008 and enjoys open plan living space with an allocated parking space.

- Security entry phone systema and passenger lift to all floors
- Good sized double bedroom
- Spacious bathroom with ceramic tiling
- Open plan kitchen/living room with southerly aspect
- Integrated appliances in the kitchen
- Gas fired central heating with UPVC double glazed windows
- Service charge 6 months from 1/1/24 £600
- Ground rent £200 p.a.
- Leasehold- remainder of 125 years from 2008
- Council Tax 'B' £1691.84
- EPC TBC