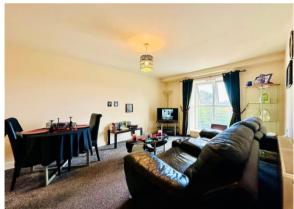

- Security entry phone systema and passenger lift to all floors
- Good sized double bedroom
- Spacious bathroom with ceramic tiling
- Open plan kitchen/living room with southerly aspect
- Integrated appliances in the kitchen
- Gas fired central heating with UPVC double glazed windows
- Service charge 6 months from 1/1/24 £600
- Ground rent £200 p.a.
- Leasehold- remainder of 125 years from 2008
- Council Tax 'B' £1691.84
- EPC TBC