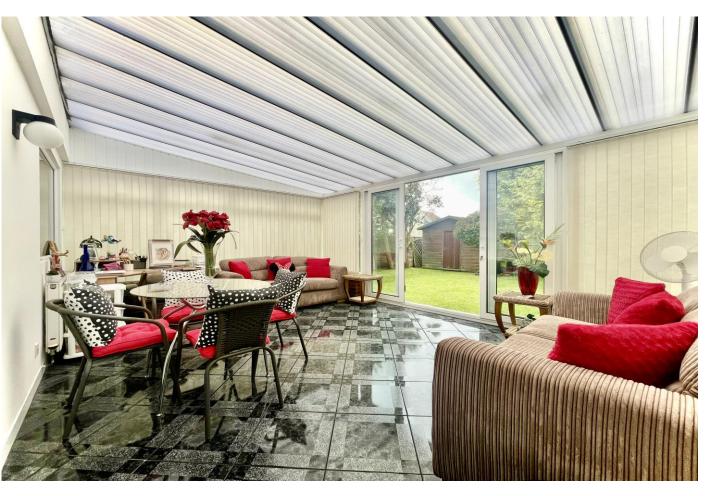

## The Property

- Quality detached chalet bungalow in an excellent location
- Lovely bright accommodation with lots of natural light throughout
- Two/three double bedrooms
- Large sitting room with feature staircase
- First floor bathroom and ground floor w/c
- Well fitted kitchen with outlook onto the garden
- Spacious conservatory with sunny aspect
- Gas fired central heating and Upvc double glazing
- Large driveway and single garage
- Delightful west facing rear garden with space to extend
- Council Tax Band 'D' £2217.98
- EPC rating 'D'