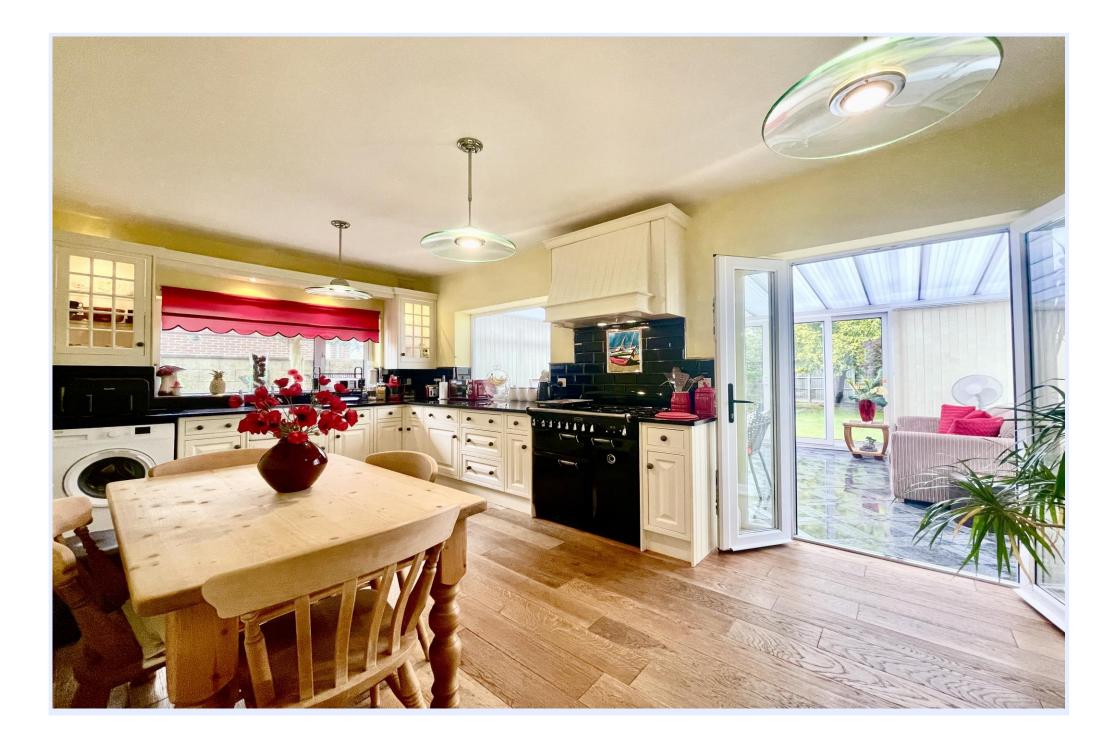

## The Property

- Quality detached chalet bungalow in an excellent location
- Lovely bright accommodation with lots of natural light throughout
- Two/three double bedrooms
- Large sitting room with feature staircase
- First floor bathroom and ground floor w/c
- Well fitted kitchen with outlook onto the garden
- Spacious conservatory with sunny aspect
- Gas fired central heating and Upvc double glazing
- Large driveway and single garage
- Delightful west facing rear garden with space to extend
- Council Tax Band 'D' £2217.98
- EPC rating 'D'