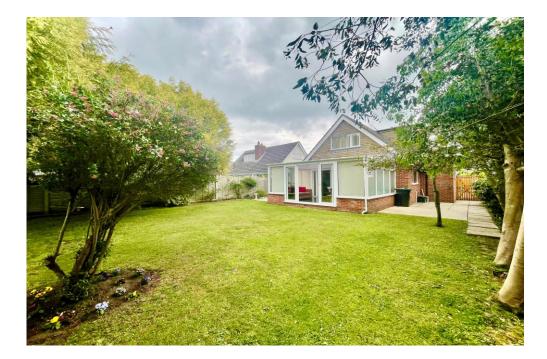

## FALCON DRIVE, MUDEFORD, DORSET BH23 4BA

An extremely well situated chalet-style bungalow of some 1549sqft with a large west facing rear garden, situated in the heart of mudeford just a short walk to Mudeford Quay, Avon Beach and local shops. This charming home has spacious, bright and airy rooms, an established, sunny rear garden and ample frontage with space for several vehicles. The property is presented in very nice order throughout but also offers lots of potential to extend (STPP). Viewing advised.

## The Property

- Quality detached chalet bungalow in an excellent location
- Lovely bright accommodation with lots of natural light throughout
- Two/three double bedrooms
- Large sitting room with feature staircase
- First floor bathroom and ground floor w/c
- Well fitted kitchen with outlook onto the garden
- Spacious conservatory with sunny aspect
- Gas fired central heating and Upvc double glazing
- Large driveway and single garage
- Delightful west facing rear garden with space to extend
- Council Tax Band 'D' £2217.98
- EPC rating 'D'