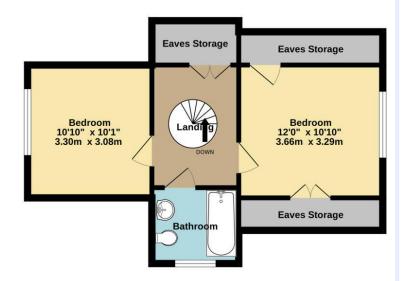

GROUND FLOOR

**1ST FLOOR** 

Whilst every attempt has been made to ensure the accuracy of the floorplan contained here, measurements of doors, windows, rooms and any other items are approximate and no responsibility is taken for any error, omission or mis-statement. This plan is for illustrative purposes only and should be used as such by any prospective purchaser. The services, systems and appliances shown have not been tested and no guarantee as to their operability or efficiency can be given. Made with Metropix ©2023