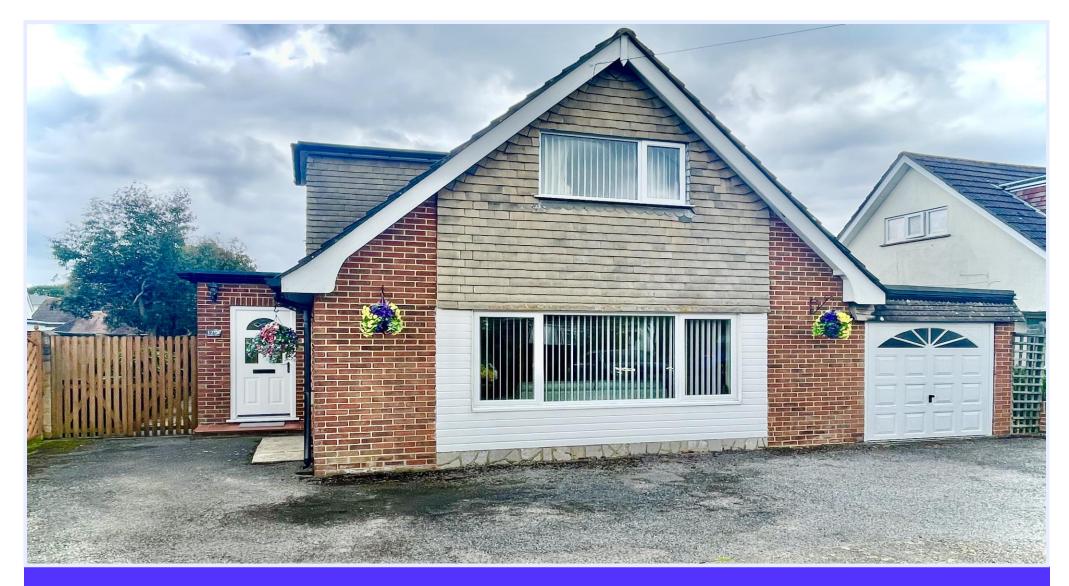

## FALCON DRIVE, MUDEFORD, DORSET BH23 4BA

An extremely well situated chalet-style bungalow of some 1549sqft with a large west facing rear garden, situated in the heart of mudeford just a short walk to Mudeford Quay, Avon Beach and local shops. This charming home has spacious, bright and airy rooms, an established, sunny rear garden and ample frontage with space for several vehicles. The property is presented in very nice order throughout but also offers lots of potential to extend (STPP). Viewing advised.

## The Property

- Quality detached chalet bungalow in an excellent location
- Lovely bright accommodation with lots of natural light throughout
- Two/three double bedrooms
- Large sitting room with feature staircase
- First floor bathroom and ground floor w/c
- Well fitted kitchen with outlook onto the garden
- Spacious conservatory with sunny aspect
- Gas fired central heating and Upvc double glazing
- Large driveway and single garage
- Delightful west facing rear garden with space to extend
- Council Tax Band 'D' £2217.98
- EPC rating 'D'