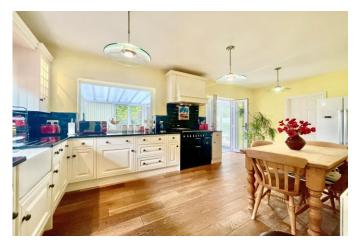

## The Property

- Quality detached chalet bungalow in an excellent location
- Lovely bright accommodation with lots of natural light throughout
- Two/three double bedrooms
- Large sitting room with feature staircase
- First floor bathroom and ground floor w/c
- Well fitted kitchen with outlook onto the garden
- Spacious conservatory with sunny aspect
- Gas fired central heating and Upvc double glazing
- Large driveway and single garage
- Delightful west facing rear garden with space to extend
- Council Tax Band 'D' £2217.98
- EPC rating 'D'